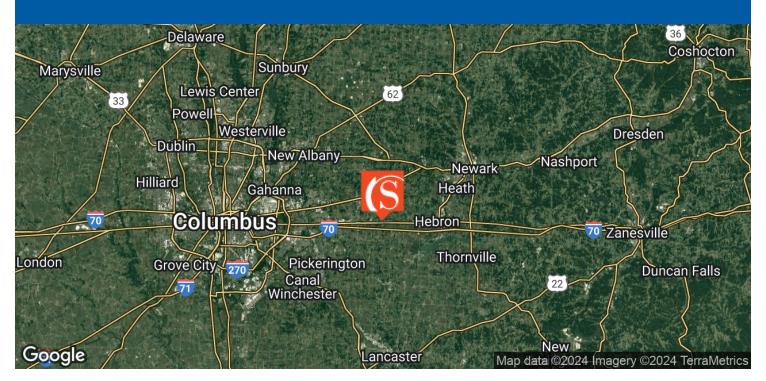

#### **Location Overview**

Outstanding location! Property has road frontage on both I-70 and US-40. Just minutes from the I-70 exit ramp and less then 15 miles to Columbus.