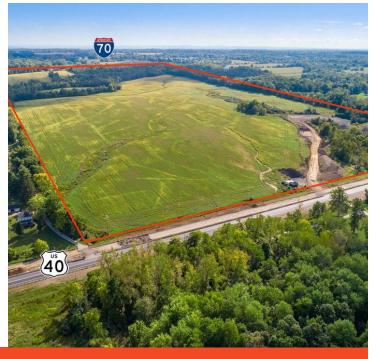

#### **Property Overview**

Phenomenal development land! Located just minutes east of the Prologis Park, Pataskala Corporate Park and Amazon Fulfillment facilities. This excellent piece of land borders I-70 to the south.

#### **Location Overview**

Outstanding location! Property has road frontage on both I-70 and US-40. Just minutes from the I-70 exit ramp and less then 15 miles to Columbus.

### Additional Photos