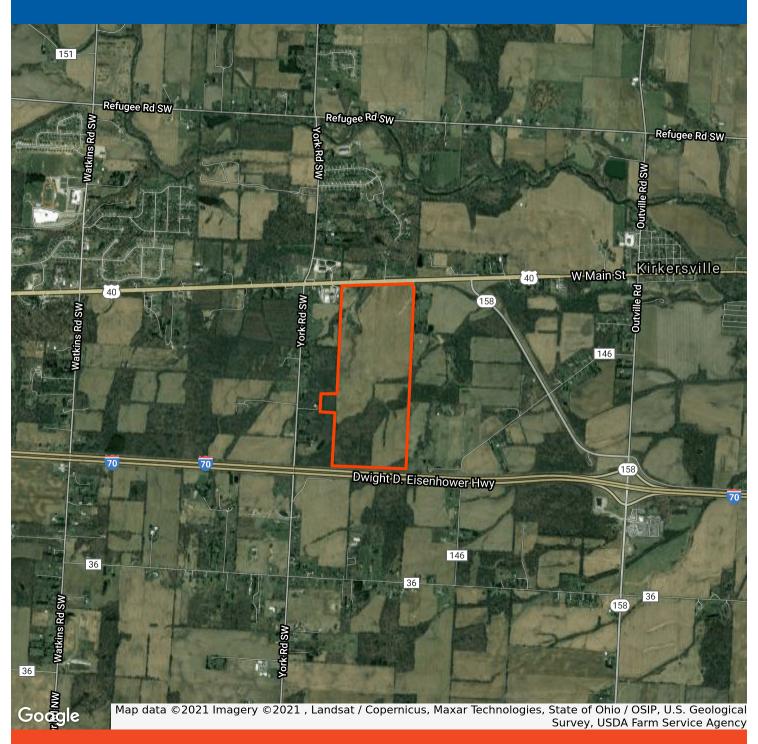

#### **Property Overview**

Phenomenal development land! Located just minutes east of the Prologis Park, Pataskala Corporate Park and Amazon Fulfillment facilities. This excellent piece of land borders I-70 to the south.

#### **Location Overview**

Outstanding location! Property has road frontage on both I-70 and US-40. Just minutes from the I-70 exit ramp and less then 15 miles to Columbus.