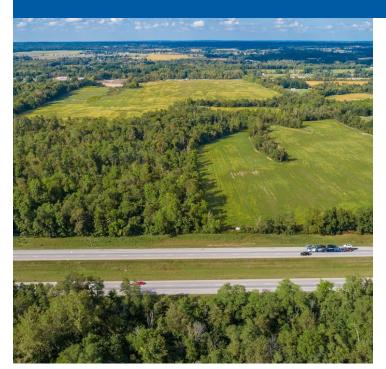

## 6825 National Road SW

Etna, OH 43062



#### **Offering Summary**

| Sale Price: | \$90,000 / acre   |
|-------------|-------------------|
| Lot Size:   | 184.13 Acres      |
| Zoning:     | M-1               |
| APN:        | 010-017952-00.000 |

#### **Property Overview**

Phenomenal development land! Located just minutes east of the Prologis Park, Pataskala Corporate Park and Amazon Fulfillment facilities. This excellent piece of land borders I-70 to the south.

#### **Location Overview**

Outstanding location! Property has road frontage on both I-70 and US-40. Just minutes from the I-70 exit ramp and less then 15 miles to Columbus.









# 6825 National Road SW

Etna, OH 43062









### Additional Photos

# 6825 National Road SW















### Demographics Map & Report

## 6825 National Road SW

Etna, OH 43062



| Population           | 1 Mile | 5 Miles | 10 Miles |
|----------------------|--------|---------|----------|
| Total Population     | 1,417  | 75,800  | 290,589  |
| Average Age          | 37.9   | 37.1    | 35.3     |
| Average Age (Male)   | 38.1   | 36.1    | 34.4     |
| Average Age (Female) | 37.4   | 37.7    | 36.2     |
|                      |        |         |          |

| Households & Income | 1 Mile    | 5 Miles   | 10 Miles  |
|---------------------|-----------|-----------|-----------|
| Total Households    | 524       | 28,289    | 110,968   |
| # of Persons per HH | 2.7       | 2.7       | 2.6       |
| Average HH Income   | \$79,962  | \$82,143  | \$74,933  |
| Average House Value | \