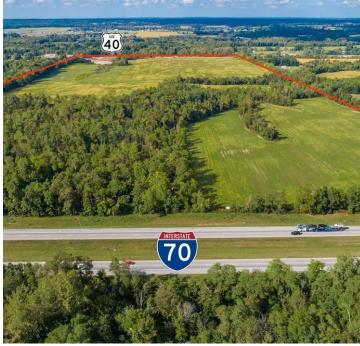

## 6825 National Road SW

Etna, OH 43062



#### **Offering Summary**

| Sale Price: | \$90,000 / acre   |
|-------------|-------------------|
| Lot Size:   | 184.13 Acres      |
| Zoning:     | M-1               |
| APN:        | 010-017952-00.000 |

#### **Property Overview**

Phenomenal development land! Located just minutes east of the Prologis Park, Pataskala Corporate Park and Amazon Fulfillment facilities. This excellent piece of land borders I-70 to the south.

#### **Location Overview**

Outstanding location! Property has road frontage on both I-70 and US-40. Just minutes from the I-70 exit ramp and less then 15 miles to Columbus.









# 6825 National Road SW

Etna, OH 43062









### Additional Photos

# 6825 National Road SW















### Demographics Map & Report

## 6825 National Road SW

Etna, OH 43062



| Population           | 1 Mile | 5 Miles | 10 Miles |
|----------------------|--------|---------|----------|
| Total Population     | 1,417  | 75,800  | 290,589  |
| Average Age          | 37.9   | 37.1    | 35.3     |
| Average Age (Male)   | 38.1   | 36.1    | 34.4     |
| Average Age (Female) | 37.4   | 37.7    | 36.2     |
|                      |        |         |          |

| Households & Income | 1 Mile    | 5 Miles   | 10 Miles  |
|---------------------|-----------|-----------|-----------|
| Total Households    | 524       | 28,289    | 110,968   |
| # of Persons per HH | 2.7       | 2.7       | 2.6       |
| Average HH Income   | \$79,962  | \$82,143  | \$74,933  |
| Average House Value | \$1