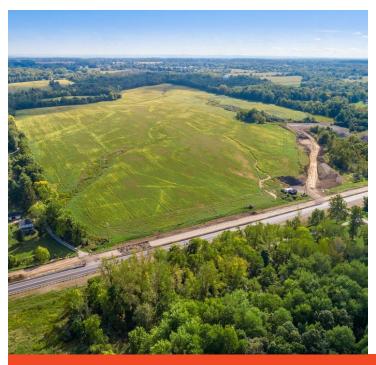

#### **Property Overview**

Phenomenal development land! Located just minutes east of the Prologis Park, Pataskala Corporate Park and Amazon Fulfillment facilities. This excellent piece of land borders I-70 to the south.

#### **Location Overview**

Outstanding location! Property has road frontage on both I-70 and US-40. Just minutes from the I-70 exit ramp and less then 15 miles to Columbus.

### Additional Photos