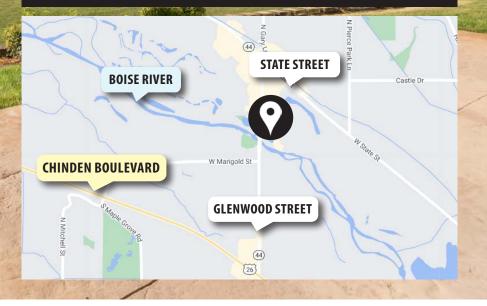

## PROPERTY HIGHLIGHTS Class A office with free parking. Ten minutes from Downtown Boise.

- Quality exterior and interior finishes.
- Signalized access to Glenwood Street.
- Well-located between Downtown Boise and Eagle.
- Ready to occupy suites with systems furniture available.
- New ownership with numerous updates completed and more in progress.
- Professional business park setting with a professionally managed association.
- Beautiful Views of The River Club, a country club with pool, tennis/pickleball courts, fitness center, and golf course.
- Close to a number of amenities The River Club, Boise Greenbelt, restaurants, retail shopping, and other services.