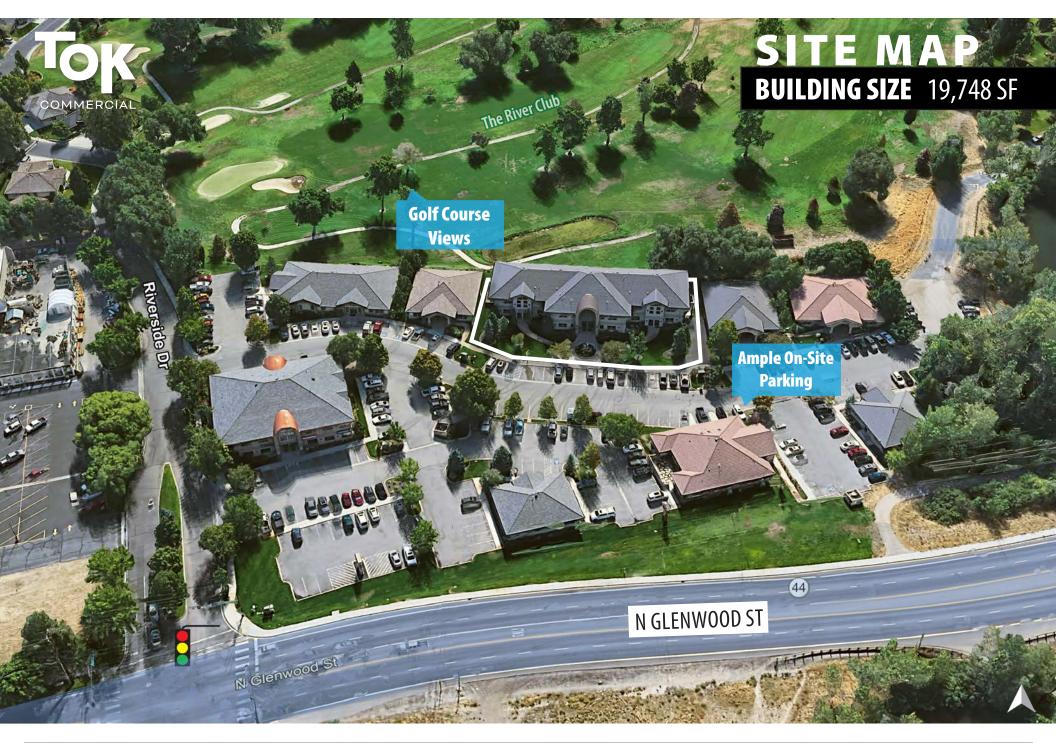

## PROPERTY HIGHLIGHTS Class A office with free parking. Ten minutes from Downtown Boise.

- Quality exterior and interior finishes.
- Signalized access to Glenwood Street.
- Well-located between Downtown Boise and Eagle.
- Ready to occupy suites with systems furniture available.
- New ownership with numerous updates completed and more in progress.
- Professional business park setting with a professionally managed association.
- Beautiful Views of The River Club, a country club with pool, tennis/pickleball courts, fitness center, and golf course.
- Close to a number of amenities The River Club, Boise Greenbelt, restaurants, retail shopping, and other services.