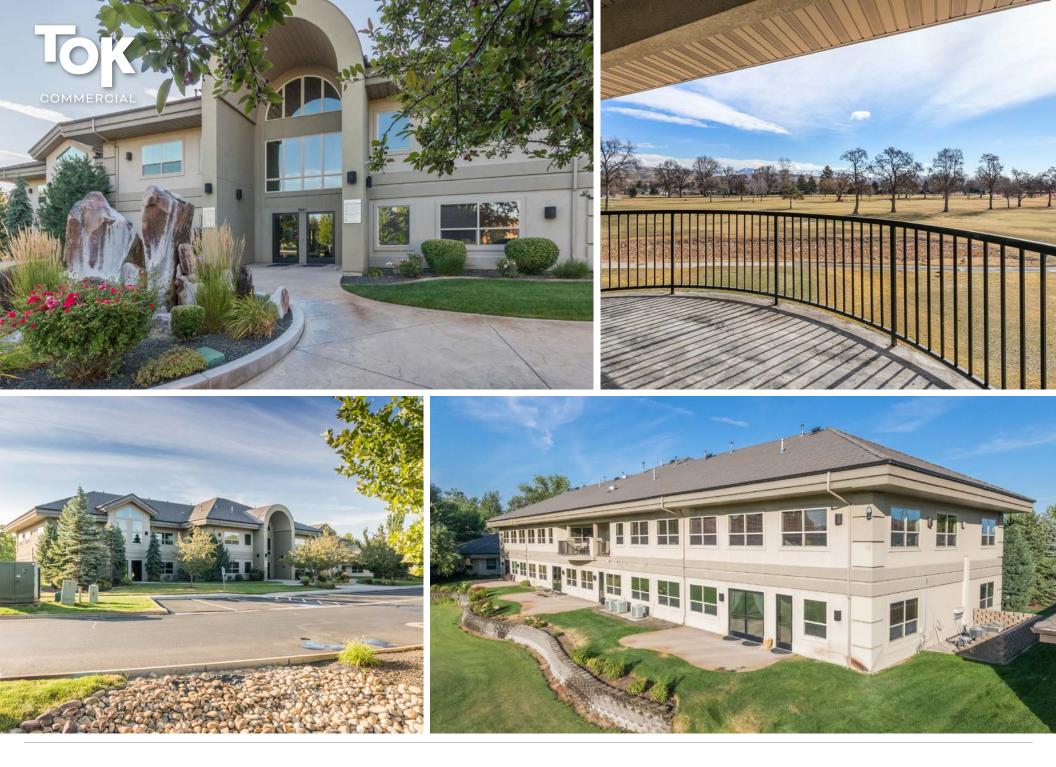

## PROPERTY HIGHLIGHTS Class A office with free parking. Ten minutes from Downtown Boise.

- Quality exterior and interior finishes.
- Signalized access to Glenwood Street.
- Well-located between Downtown Boise and Eagle.
- Ready to occupy suites with systems furniture available.
- New ownership with numerous updates completed and more in progress.
- Professional business park setting with a professionally managed association.
- Beautiful Views of The River Club, a country club with pool, tennis/pickleball courts, fitness center, and golf course.
- Close to a number of amenities The River Club, Boise Greenbelt, restaurants, retail shopping, and other services.