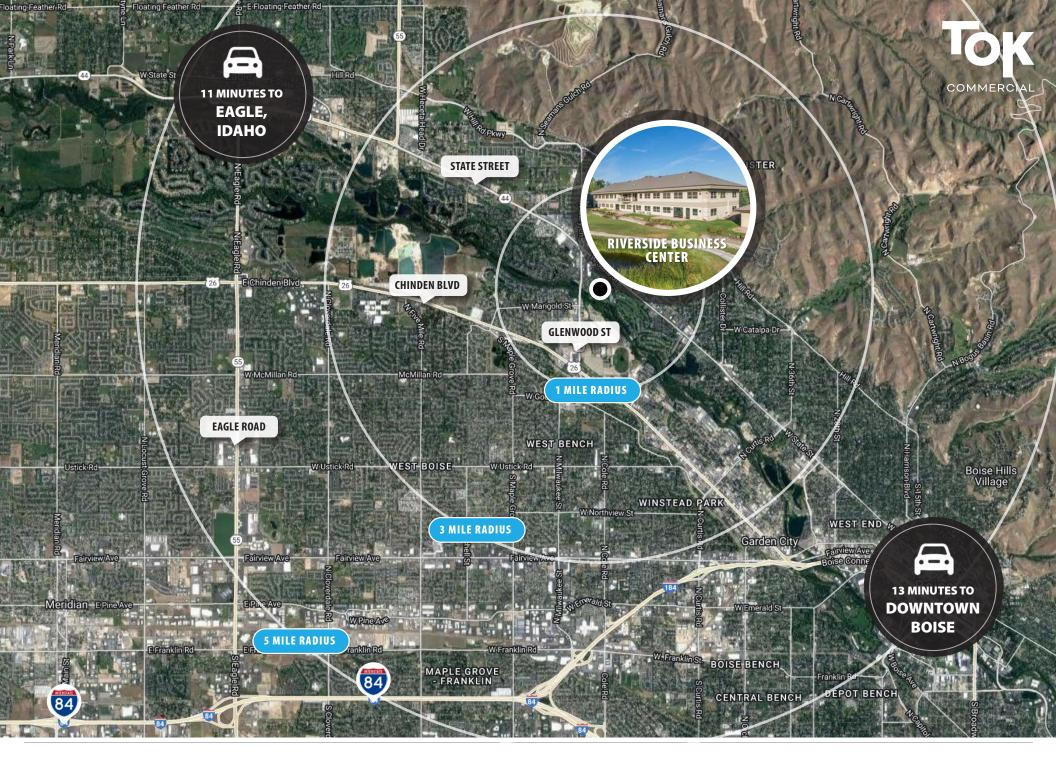

## PROPERTY HIGHLIGHTS Class A office with free parking. Ten minutes from Downtown Boise.

- Quality exterior and interior finishes.
- Signalized access to Glenwood Street.
- Well-located between Downtown Boise and Eagle.
- Ready to occupy suites with systems furniture available.
- New ownership with numerous updates completed and more in progress.
- Professional business park setting with a professionally managed association.
- Beautiful Views of The River Club, a country club with pool, tennis/pickleball courts, fitness center, and golf course.
- Close to a number of amenities The River Club, Boise Greenbelt, restaurants, retail shopping, and other services.