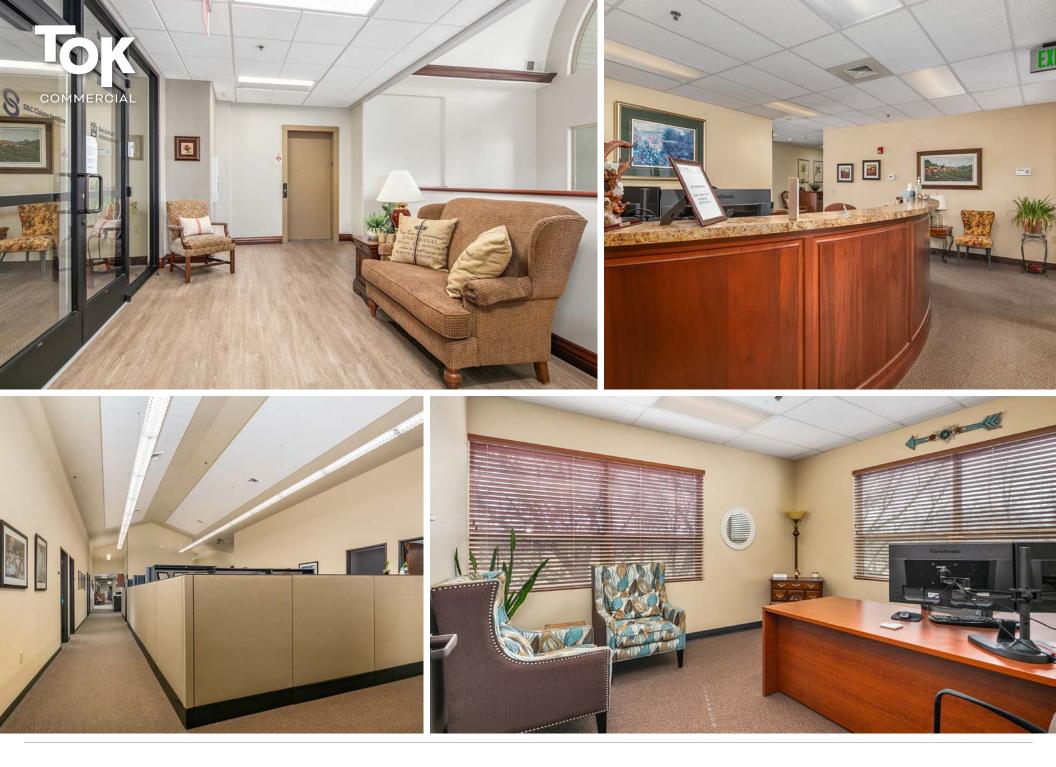

## PROPERTY HIGHLIGHTS Class A office with free parking. Ten minutes from Downtown Boise.

- Quality exterior and interior finishes.
- Signalized access to Glenwood Street.
- Well-located between Downtown Boise and Eagle.
- Ready to occupy suites with systems furniture available.
- New ownership with numerous updates completed and more in progress.
- Professional business park setting with a professionally managed association.
- Beautiful Views of The River Club, a country club with pool, tennis/pickleball courts, fitness center, and golf course.
- Close to a number of amenities The River Club, Boise Greenbelt, restaurants, retail shopping, and other services.