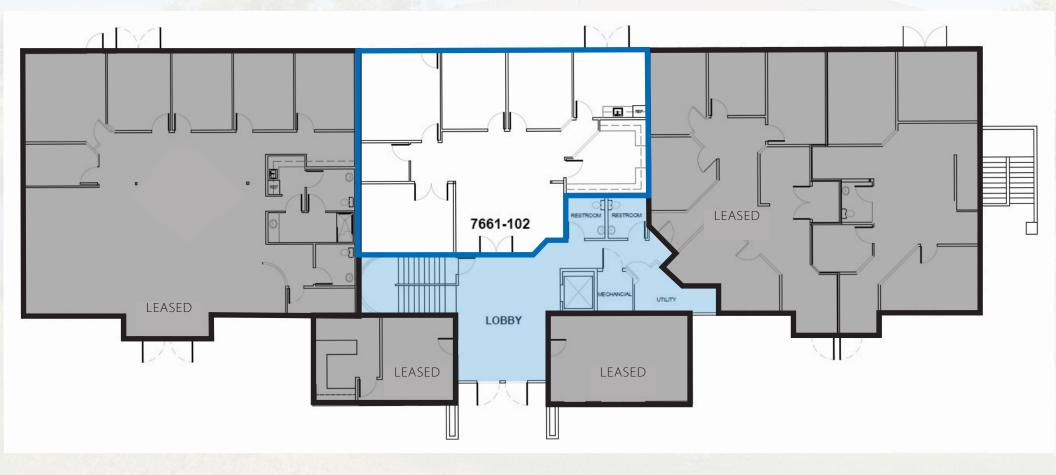

| <b>FIRST FLOOR</b> |  |
|--------------------|--|
|--------------------|--|

| SPACE          | RSF   | RATE       |
|----------------|-------|------------|
| Suite 7661-102 | 2,031 | \$25.00/SF |