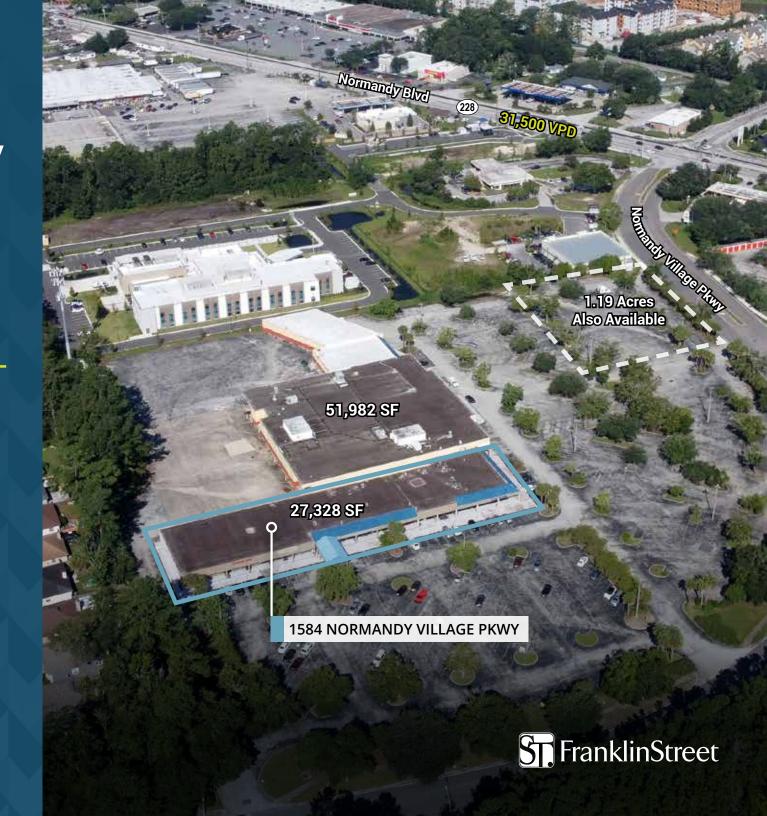

### Introduction

Franklin Street is exclusively offering the rare opportunity to acquire **1584 Normandy Village Parkway**, a prime asset totaling 27,328 square feet in a high-growth Jacksonville submarket. This offering includes a fully leased 27,328-square-foot medical office building with an annual NOI of \$342,496.44.

## **Total Building Square Footage**:

1584 Normandy Village Pkwy: 27,328 SF (fully leased medical office)

# DRONE **IMAGE**