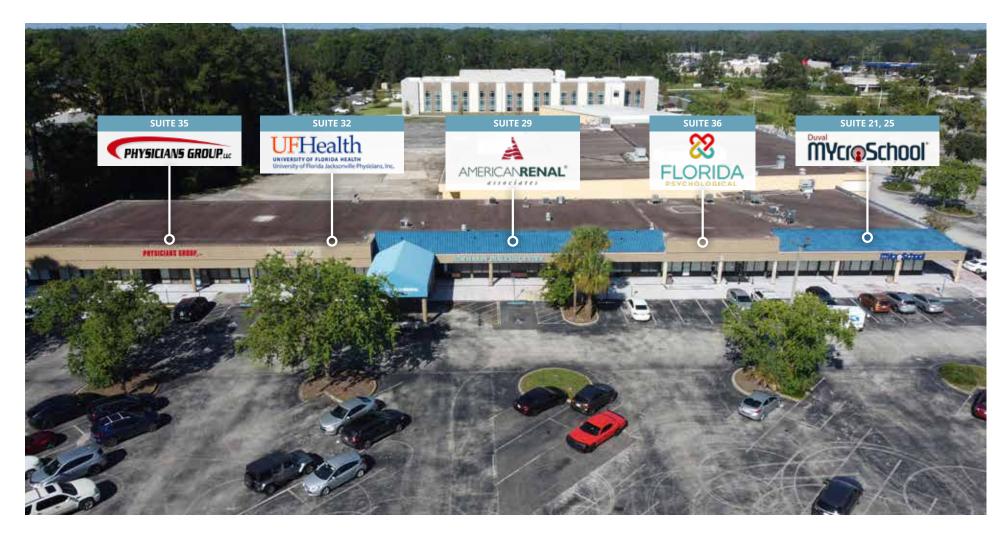

## RENT ROLL & SUITE BREAKDOWN

| Suite  | Tenant                                | SF     | Base<br>Rent | NOI          | Gross or<br>Triple Net | Base<br>Rent | Lease Starting<br>Date | Lease Ending<br>Date | Remaining<br>Renewal<br>Options |
|--------|---------------------------------------|--------|--------------|--------------|------------------------|--------------|------------------------|----------------------|---------------------------------|
| 21, 25 | Duval Mycro School                    | 7,305  | \$7,396.31   | -            | NNN                    | \$12.15      | 9/1/12                 | 5/31/26              | 2 @ 3yr                         |
| 29     | American Renal                        | 7,260  | \$11,585.75  | -            | NNN                    | \$19.15      | 10/23/08               | 4/30/29              | 1 @ 5yr                         |
| 32     | University of Florida Jax Physicians  | 3,704  | \$3,603.15   | -            | NNN                    | \$11.67      | 6/18/21                | 9/16/28              | 2 @ 3yr                         |
| 35     | Physicians Group                      | 4,094  | \$4,503.40   | -            | NNN                    | \$13.20      | 7/1/11                 | 12/31/26             |                                 |
| 36     | Florida Psychologicial Associates LLC | 1,450  | \$1,523.41   | -            | NNN                    | \$12.61      | 5/1/22                 | 6/30/29              | 1 @ 3yr                         |
| TOTALS |                                       | 23,813 | \$28,612.02  | \$343,344.24 |                        | \$14.38      |                        |                      |                                 |