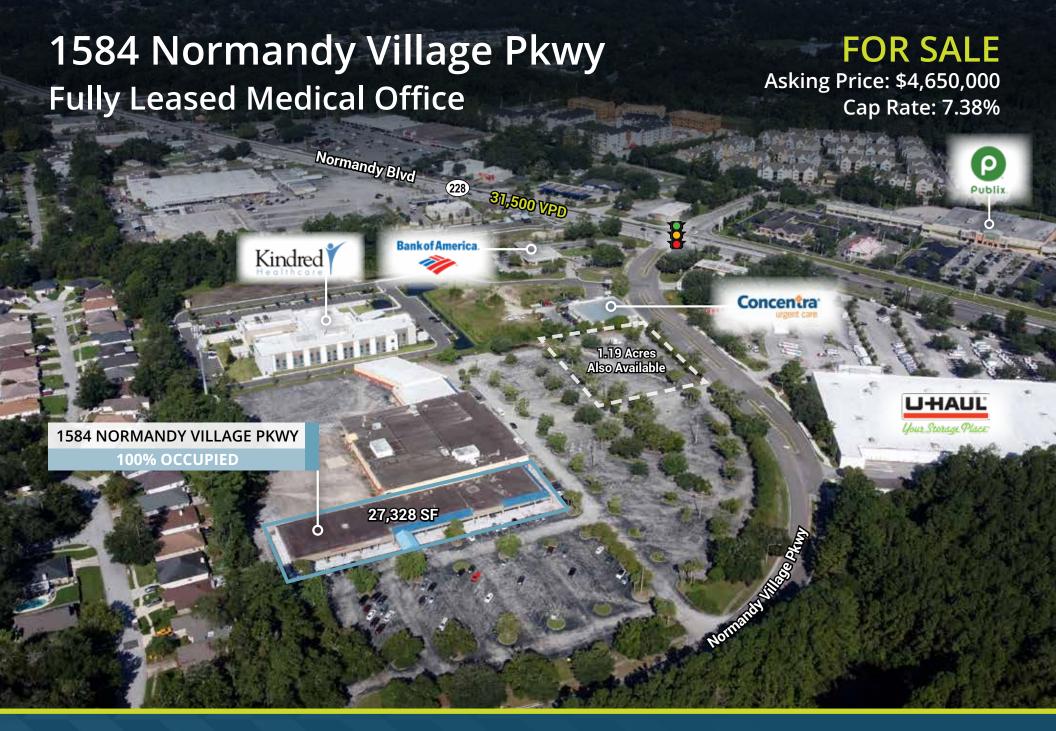

### Introduction

Franklin Street is exclusively offering the rare opportunity to acquire **1584 Normandy Village Parkway**, a prime asset totaling 27,328 square feet in a high-growth Jacksonville submarket. This offering includes a fully leased 27,328-square-foot medical office building with an annual NOI of \$342,496.44.

Located along busy Normandy Boulevard, the plaza benefits from high traffic, proximity to major retailers, and new residential developments. With easy access to I-295 and a thriving local economy, Normandy Village Plaza is perfectly positioned for both income generation and future growth.

## **Total Building Square Footage**:

1584 Normandy Village Pkwy: 27,328 SF (fully leased medical office)

# 1584 Normandy Village Pkwy Value-Add Opportunity

Asking Price: \$4,650,000

Cap Rate: 7.36%