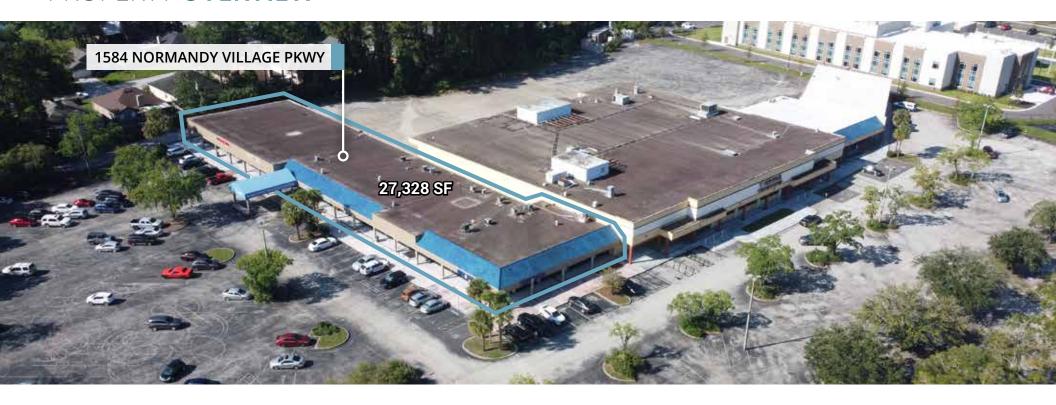

## PROPERTY **OVERVIEW**

## **Total Building Square Footage**:

1584 Normandy Village Pkwy: 27,328 SF (fully leased medical office)