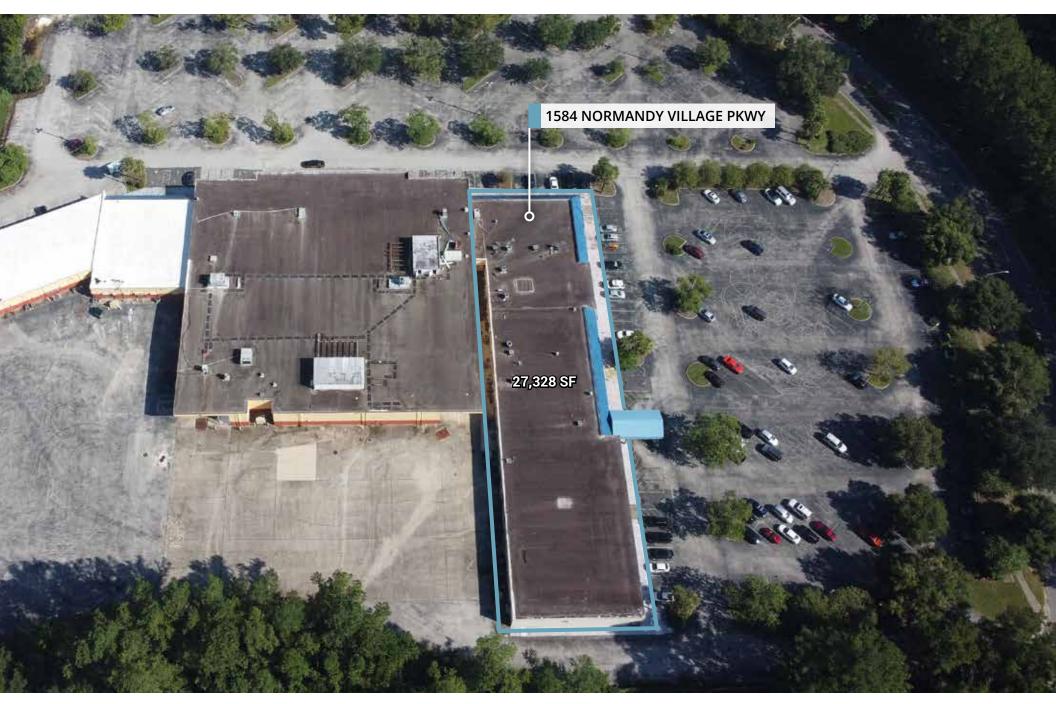

# DRONE **IMAGE**

## **Total Building Square Footage**:

1584 Normandy Village Pkwy: 27,328 SF (fully leased medical office)