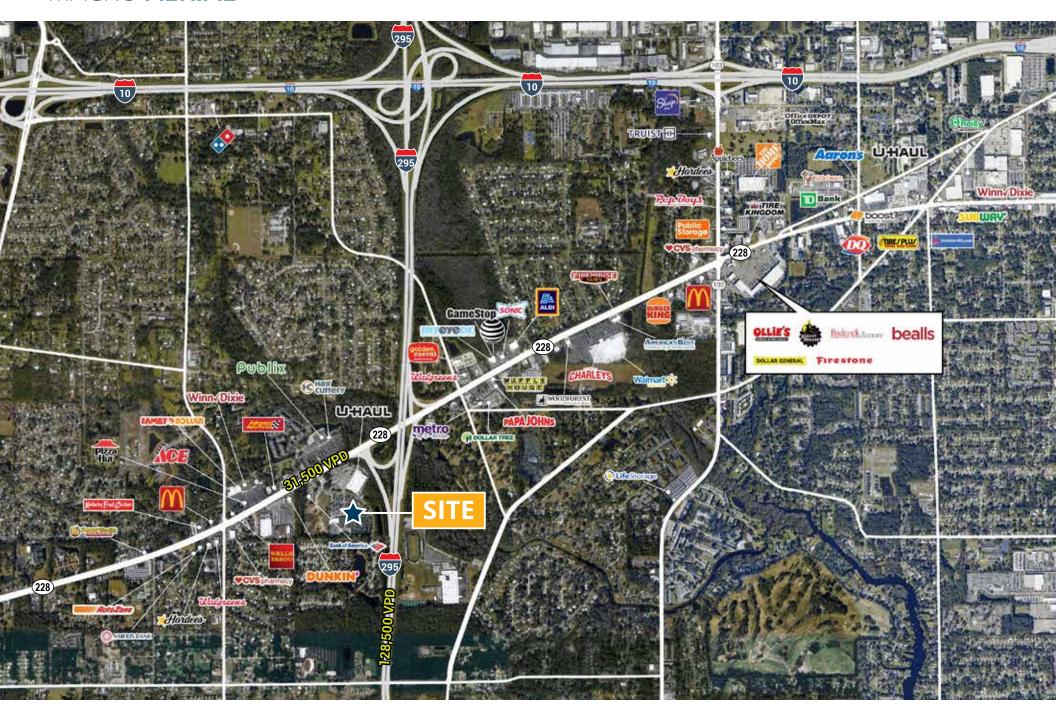

# MACRO **AERIAL**

Located along busy Normandy Boulevard, the plaza benefits from high traffic, proximity to major retailers, and new residential developments. With easy access to I-295 and a thriving local economy, Normandy Village Plaza is perfectly positioned for both income generation and future growth.