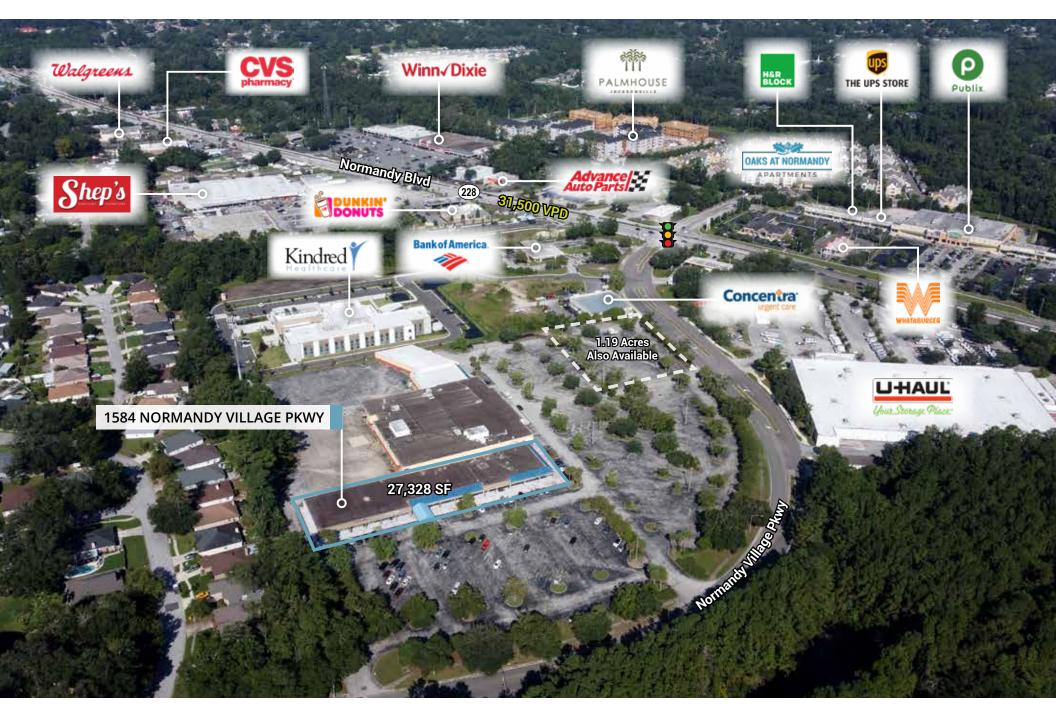

## AREA OVERVIEW & KEY HIGHLIGHTS

# MACRO **AERIAL**

Located along busy Normandy Boulevard, the plaza benefits from high traffic, proximity to major retailers, and new residential developments. With easy access to I-295 and a thriving local economy, Normandy Village Plaza is perfectly positioned for both income generation and future growth.