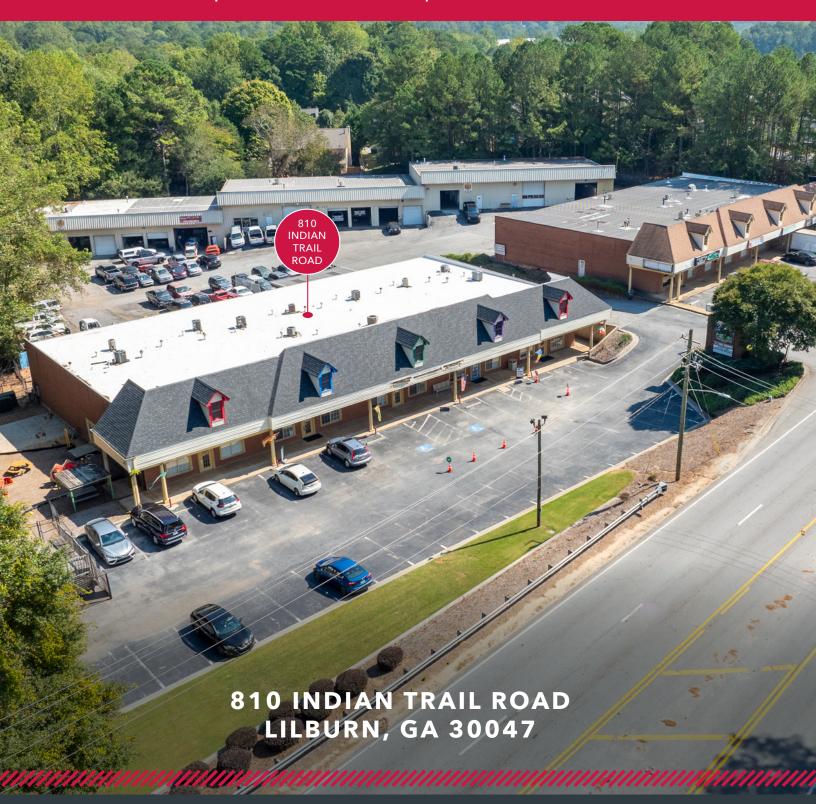

# DAYCARE | RETAIL SPACE | 12,000 SF FOR LEASE

jchristensen@lee-associates.com mthomas@lee-associates.com O: 404.442.2815

C: 404.640.0018

O: 404.442.2832 C: 770.630.6186

## **BUILDING HIGHLIGHTS**

a neighborhood shopping center & flex industrial space is an ideal choice for companies. The property boasts prominent frontage along the bustling Indian Trail Road, ensuring excellent visibility and accessibility for potential tenants. With a generous 12,000 square feet available for lease, this space offers ample room for a variety of business needs. Conveniently located just 2.4 miles from Interstate 85, it provides easy access

## **SPACE HIGHLIGHTS**

Located off Indian Trail Road & only 2.4 miles from Interstate 85, this neighborhood shopping center / flex industrial space is ready for lease.

- 42.000 SF in total
- 12.000 SF for lease
- Built in 1986
- 1 story building
- 5 drive in doors
- Gwinnett county
- C-2, General Commercial
- Prominent frontage on Indian Trail Rd