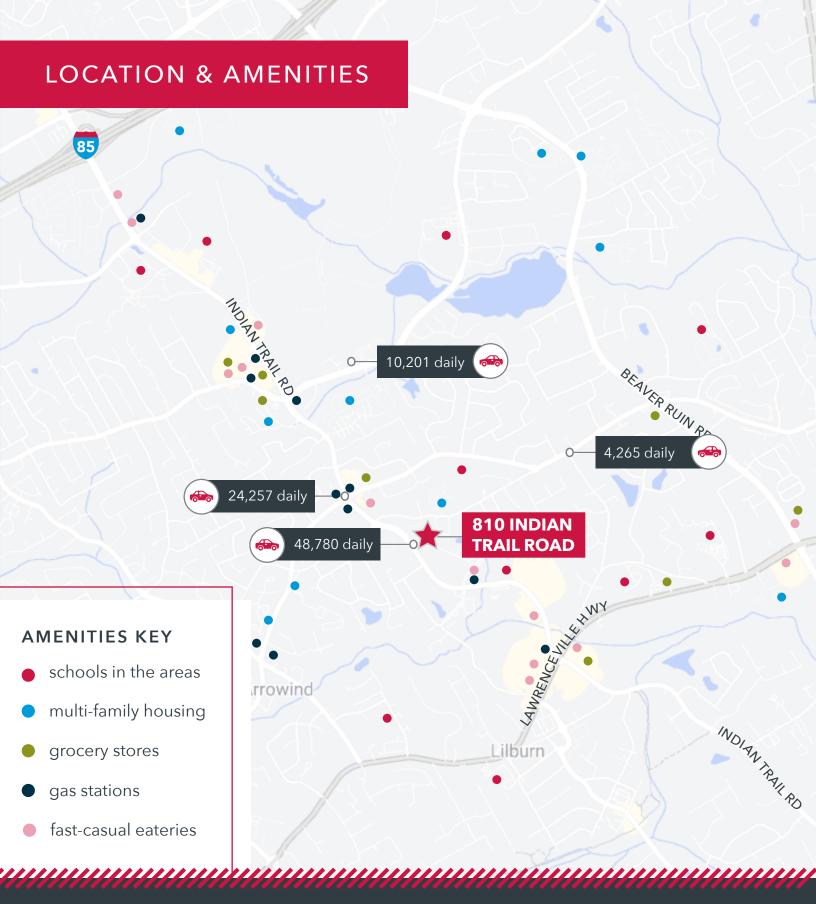

12,000 SF SPACE AVAILABLE

to major transportation routes.

- NEW ROOF
  - ESTABLISHED FACILITY FOR DAYCARE
- DAYCARE LAYOUT INCLUDES:
  - SPACIOUS LAYOUT
  - 5 CLASSROOMS WITH PRIVATE BATHROOMS
  - KITCHEN
  - GYM
  - FENCED PLAYGROUND AREA
  - DEDICATED PARKING
  - GREAT VISIBILITY FROM INDIAN TRAIL ROAD
- indian trail drive count: 48,780 daily
- REARBY CONVENIENT GROCERY, FAST-CASUAL EATERIES & GAS STATIONS