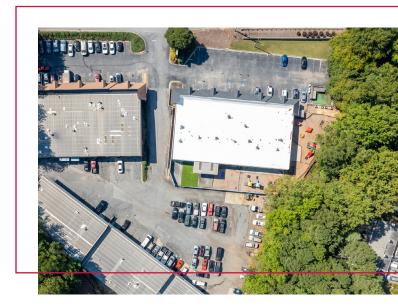

## **BUILDING HIGHLIGHTS**

a neighborhood shopping center & flex industrial space is an ideal choice for companies. The property boasts prominent frontage along the bustling Indian Trail Road, ensuring excellent visibility and accessibility for potential tenants. With a generous 12,000 square feet available for lease, this space offers ample room for a variety of business needs. Conveniently located just 2.4 miles from Interstate 85, it provides easy access

## **SPACE HIGHLIGHTS**

Located off Indian Trail Road & only 2.4 miles from Interstate 85, this neighborhood shopping center / flex industrial space is ready for lease.

- 42.000 SF in total
- 12.000 SF for lease
- Built in 1986
- 1 story building
- 5 drive in doors
- Gwinnett county
- C-2, General Commercial
- Prominent frontage on Indian Trail Rd