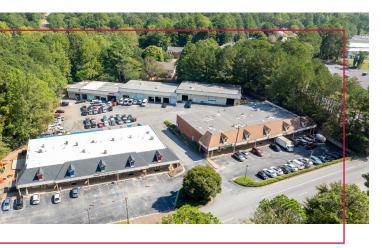

## **BUILDING HIGHLIGHTS**

a neighborhood shopping center & flex industrial space is an ideal choice for companies. The property boasts prominent frontage along the bustling Indian Trail Road, ensuring excellent visibility and accessibility for potential tenants. With a generous 12,000 square feet available for lease, this space offers ample room for a variety of business needs. Conveniently located just 2.4 miles from Interstate 85, it provides easy access

## **SPACE HIGHLIGHTS**

Located off Indian Trail Road & only 2.4 miles from Interstate 85, this neighborhood shopping center / flex industrial space is ready for lease.

- 42.000 SF in total
- 12.000 SF for lease
- Built in 1986
- 1 story building
- 5 drive in doors
- Gwinnett county
- C-2, General Commercial
- Prominent frontage on Indian Trail Rd