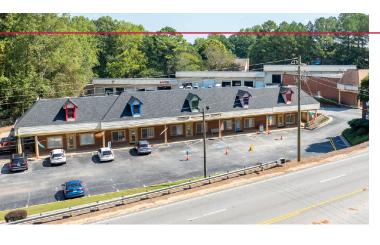

## **BUILDING HIGHLIGHTS**

a neighborhood shopping center & flex industrial space is an ideal choice for companies. The property boasts prominent frontage along the bustling Indian Trail Road, ensuring excellent visibility and accessibility for potential tenants. With a generous 12,000 square feet available for lease, this space offers ample room for a variety of business needs. Conveniently located just 2.4 miles from Interstate 85, it provides easy access

## **SPACE HIGHLIGHTS**

Located off Indian Trail Road & only 2.4 miles from Interstate 85, this neighborhood shopping center / flex industrial space is ready for lease.

- 42.000 SF in total
- 12.000 SF for lease
- Built in 1986
- 1 story building
- 5 drive in doors
- Gwinnett county
- C-2, General Commercial
- Prominent frontage on Indian Trail Rd