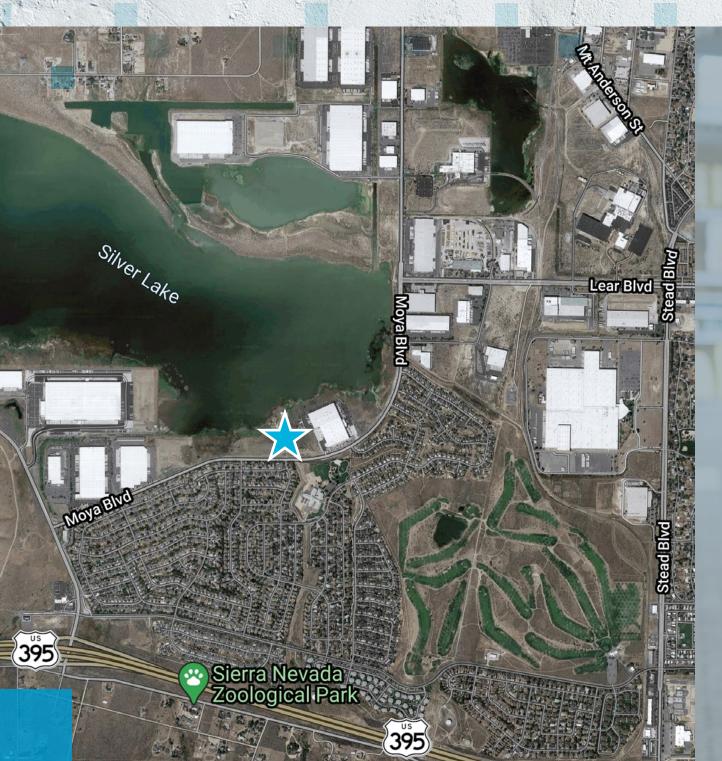

## EASY OF ACCESS

Moya Commerce Center is located 1 mile from U.S. 395 via the Red Rock exit and has multiple access points off of Moya Boulevard

## LOCATION

Conveniently located in the well established industrial submarket of North Valleys; this park will have access to an excellent labor pool and nearby amenities