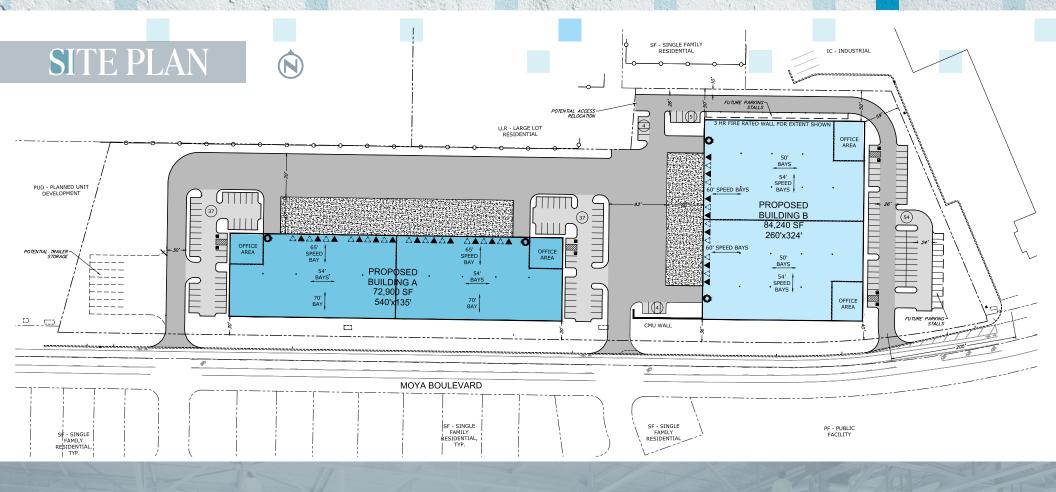

## TWO BUILDINGS

On ±11 acres with approximately 157,140 square feet avalable and divisible to 25,000 square feet

#### **BUILDING A**

- ±72,900 SF Available
- BTS Office Space/ Location
- 12 Dock doors (expandable to 24)
- 2 Drive-in doors

- 54' x 70' Column spacing
- 32' Clear height
- ESFR Sprinklers
- 2000 Amps
- 130' Truck court

#### **BUILDING B**

- Food/Pharm Grade building possiblities
- ±84,240 SF Available
- BTS Office Space/ Location
- 7 Dock doors (expandable to 14)

- 2 Drive-in doors
- 54' x 50' Column spacing
- 32' Clear height
- ESFR Sprinklers
- 3000 Amps
- 130' Truck court