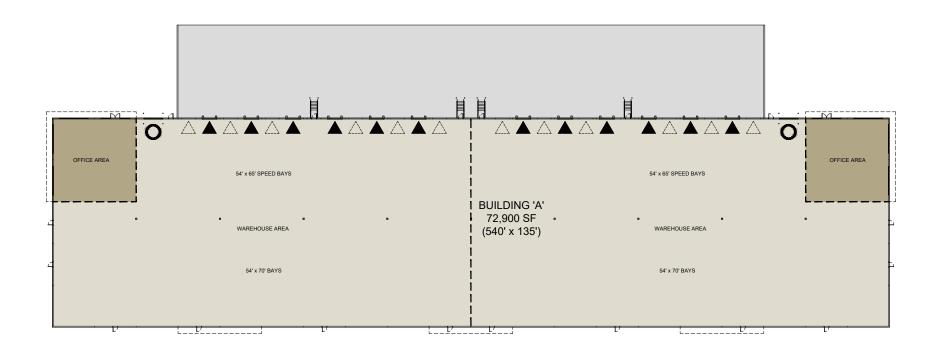

## **BUILDING A**

# **ELOOR PLAN**

#### **BUILDING A**

- ±72,900 SF Available
- BTS Office Space/ Location
- 12 Dock doors (expandable to 24)
- 2 Drive-in doors

- 54' x 70' Column spacing
- 32' Clear height
- ESFR Sprinklers
- 2000 Amps
- 130' Truck court