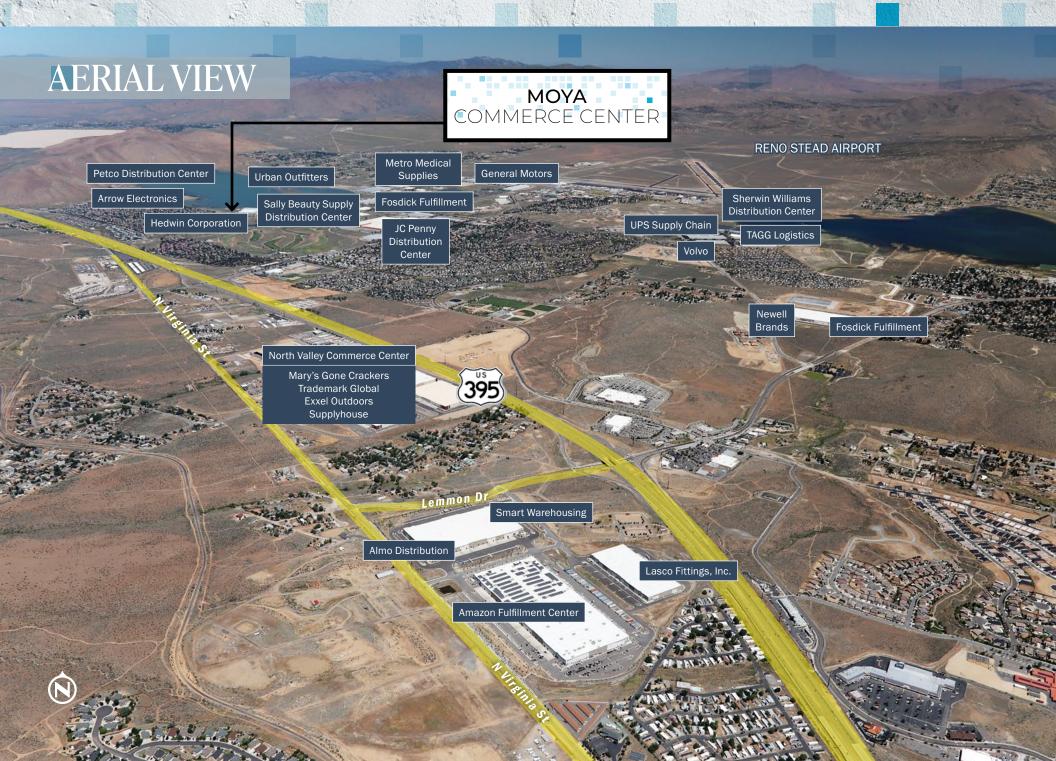

## LOCATION

Conveniently located in the well established industrial submarket of North Valleys; this park will have access to an excellent labor pool and nearby amenities

## EASY OF ACCESS

Moya Commerce Center is located 1 mile from U.S. 395 via the Red Rock exit and has multiple access points off of Moya Boulevard