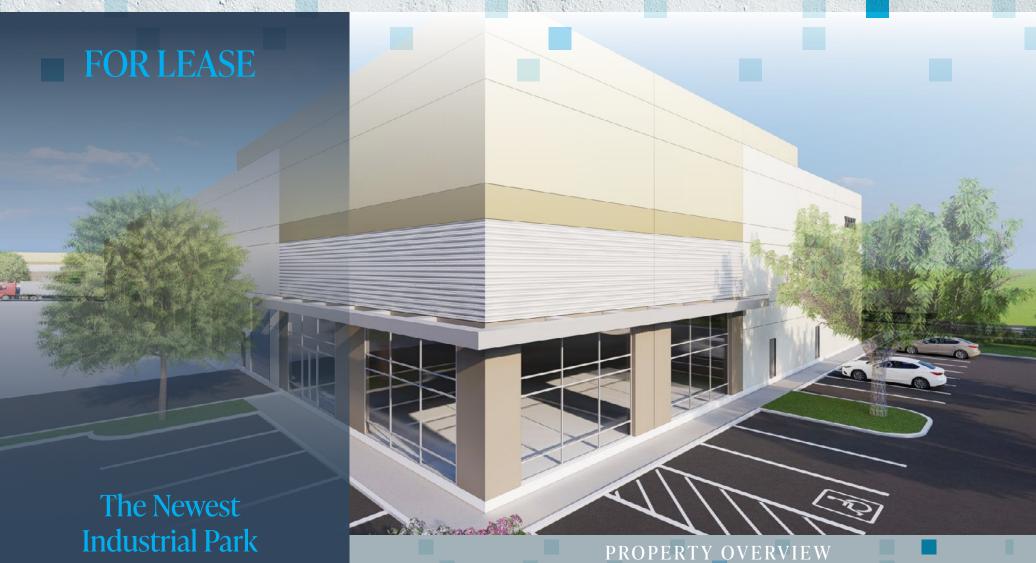

±11 ACRES

**Industrial Park** in the North Valleys!

**CBRE** 

AVAILABLE ±157,140 SQ FT

**DIVISIBLE TO** ±25,000 SQ FT