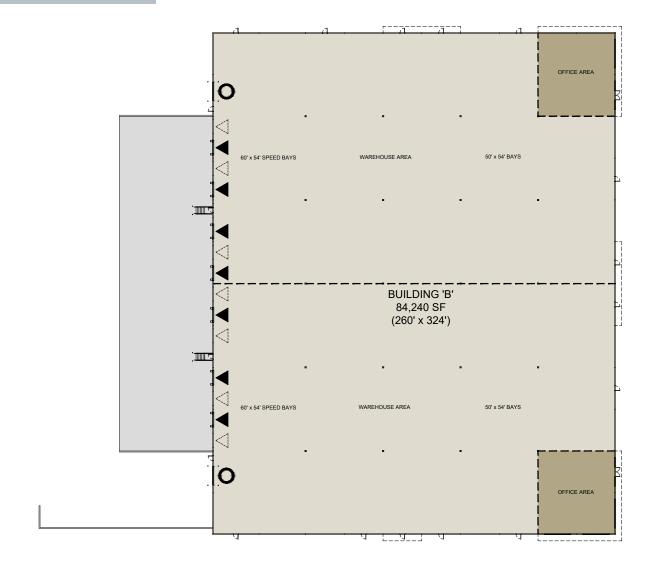

## **BUILDING B**

## FLOOR PLAN

**BUILDING B** • ±84,240 SF

#### **BUILDING B**

- Food/Pharm Grade building possiblities
- ±84,240 SF Available
- BTS Office Space/ Location
- 7 Dock doors (expandable to 14)

- 2 Drive-in doors
- 54' x 50' Column spacing
- 32' Clear height
- ESFR Sprinklers
- 3000 Amps
- 130' Truck court