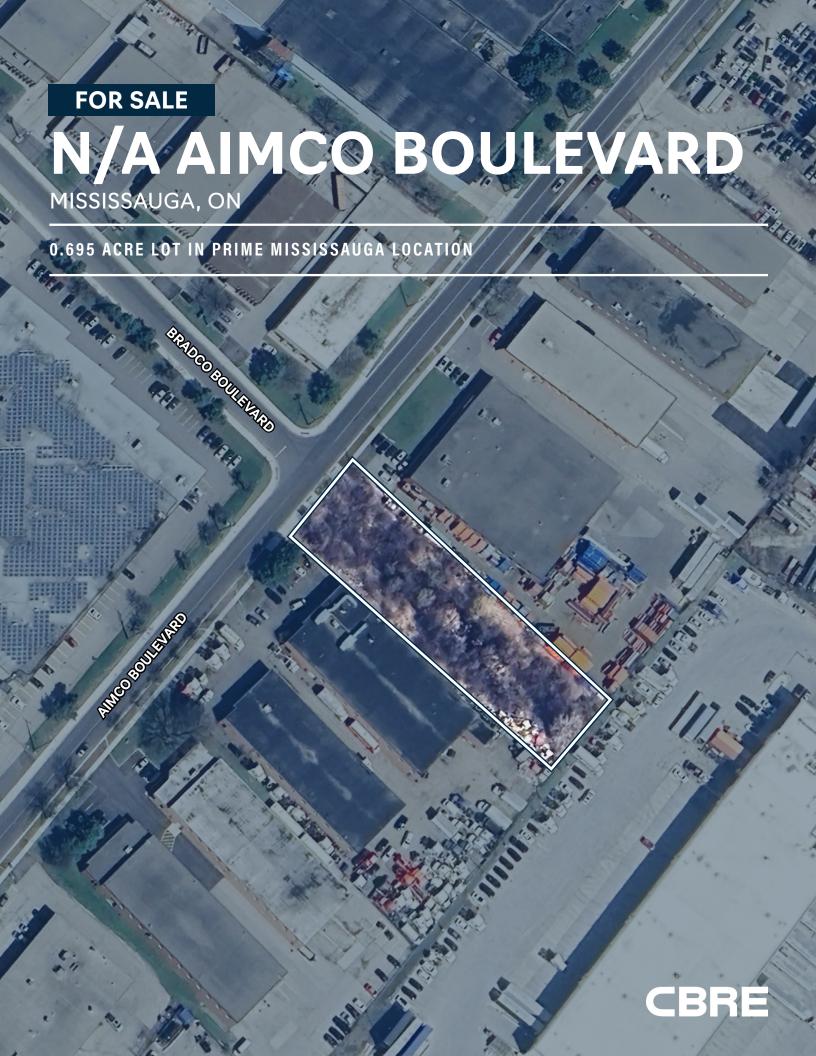

**FOR SALE** 

# N/A AIMCO BOULEVARD

MISSISSAUGA, ON

0.695 ACRE LOT IN PRIME MISSISSAUGA LOCATION

## **PROPERTY DETAILS**

| LOT SIZE       | 0.695 Acres                             |
|----------------|-----------------------------------------|
| ZONING         | E2 - 19  Click Here for Further Details |
| POSSESSION     | Immediate                               |
| SITE CONDITION | Greenfield                              |
| ASKING PRICE   | \$3,106,500                             |
| TAXES (2024)   | Not Assessed                            |