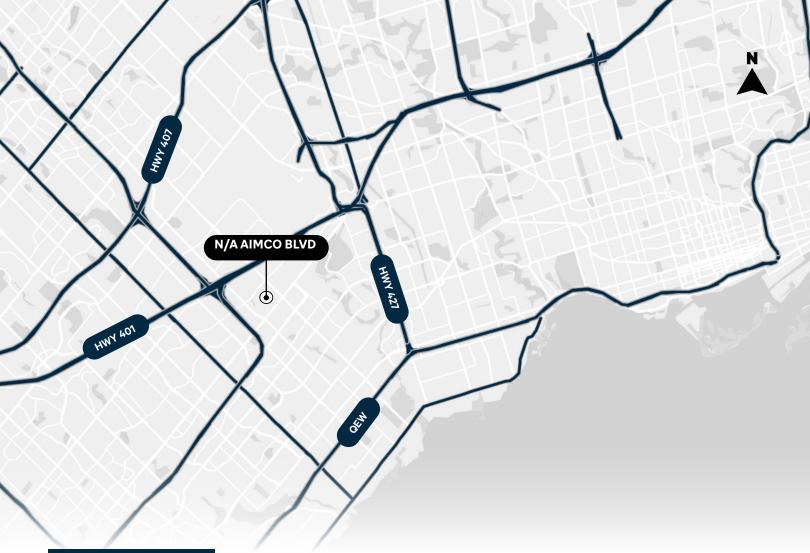

### **HIGHLIGHTS**

- E2 19 zoning allows for all permitted uses within E3, including outside storage
- Close proximity to Highways 401 and 403
- Please speak to listing agents for more details on tax assessment
- Please speak to listing agents regarding due diligence materials