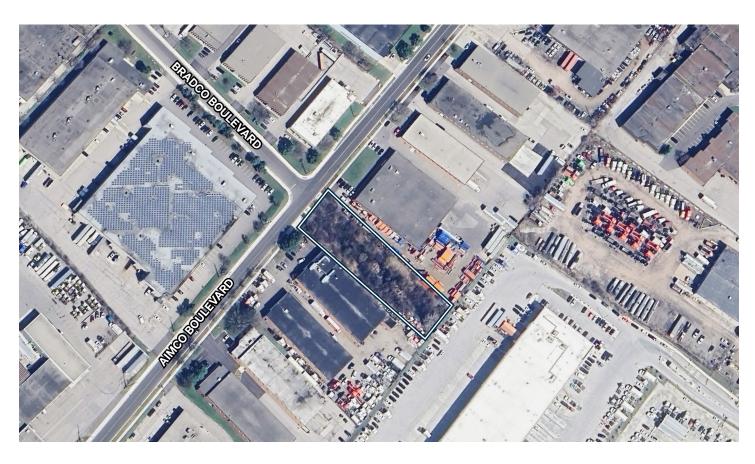

## **PROPERTY DETAILS**

| LOT SIZE       | 0.695 Acres                             |
|----------------|-----------------------------------------|
| ZONING         | E2 - 19  Click Here for Further Details |
| POSSESSION     | Immediate                               |
| SITE CONDITION | Greenfield                              |
| ASKING PRICE   | \$3,106,500                             |
| TAXES (2024)   | Not Assessed                            |

### **HIGHLIGHTS**

- E2 19 zoning allows for all permitted uses within E3, including outside storage
- Close proximity to Highways 401 and 403
- Please speak to listing agents for more details on tax assessment
- Please speak to listing agents regarding due diligence materials