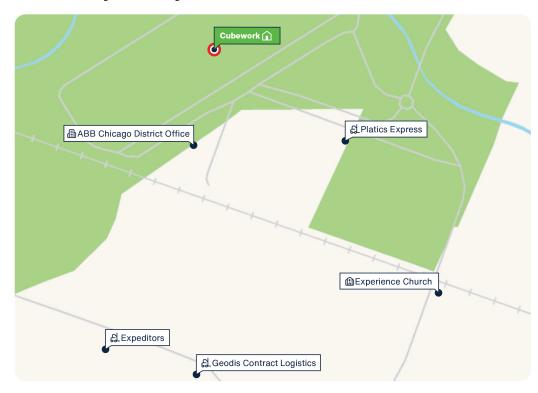

# **Pooler**

Facility Map

www.cubework.com 800.338.6369

- 9 300 Seabrook Pky, Pooler, GA 31322
- **©** 800-338-6369