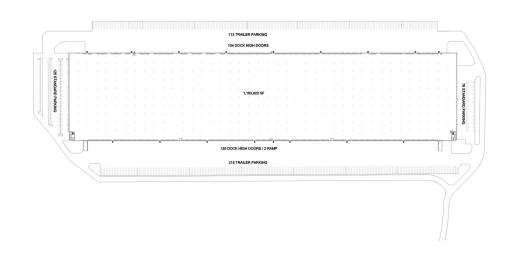

# **Pooler**

Facility Map

www.cubework.com 800.338.6369

- 9 300 Seabrook Pky, Pooler, GA 31322
- **©** 800-338-6369

### **Property Features**

| RBA             | 1,193,920 Square Feet        |
|-----------------|------------------------------|
| Site            | 84.08 Acres                  |
| Clear Height    | 36'                          |
| Loading Docks   | 269 ext                      |
| HVAC            | Yes                          |
| Fire Protection | Yes                          |
| Access          | 24/7, Turnkey                |
| Warehouse       | 300 - 1,188,920 SF Divisible |
| Private Office  | 150 - 5,000 SF Divisible     |