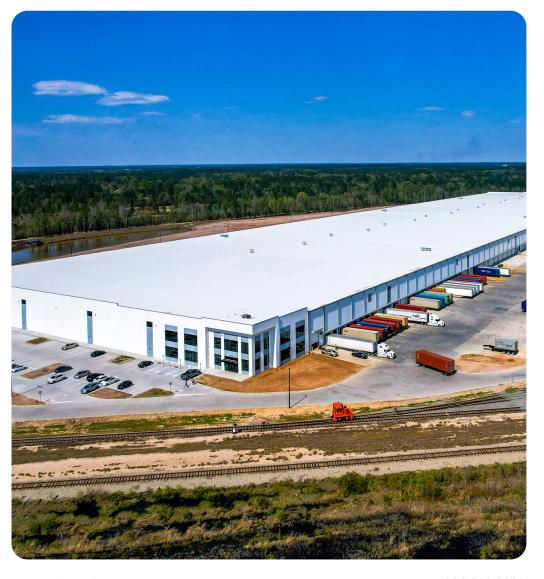

### **Property Features**

| RBA             | 1,193,920 Square Feet        |
|-----------------|------------------------------|
| Site            | 84.08 Acres                  |
| Clear Height    | 36'                          |
| Loading Docks   | 269 ext                      |
| HVAC            | Yes                          |
| Fire Protection | Yes                          |
| Access          | 24/7, Turnkey                |
| Warehouse       | 300 - 1,188,920 SF Divisible |
| Private Office  | 150 - 5,000 SF Divisible     |