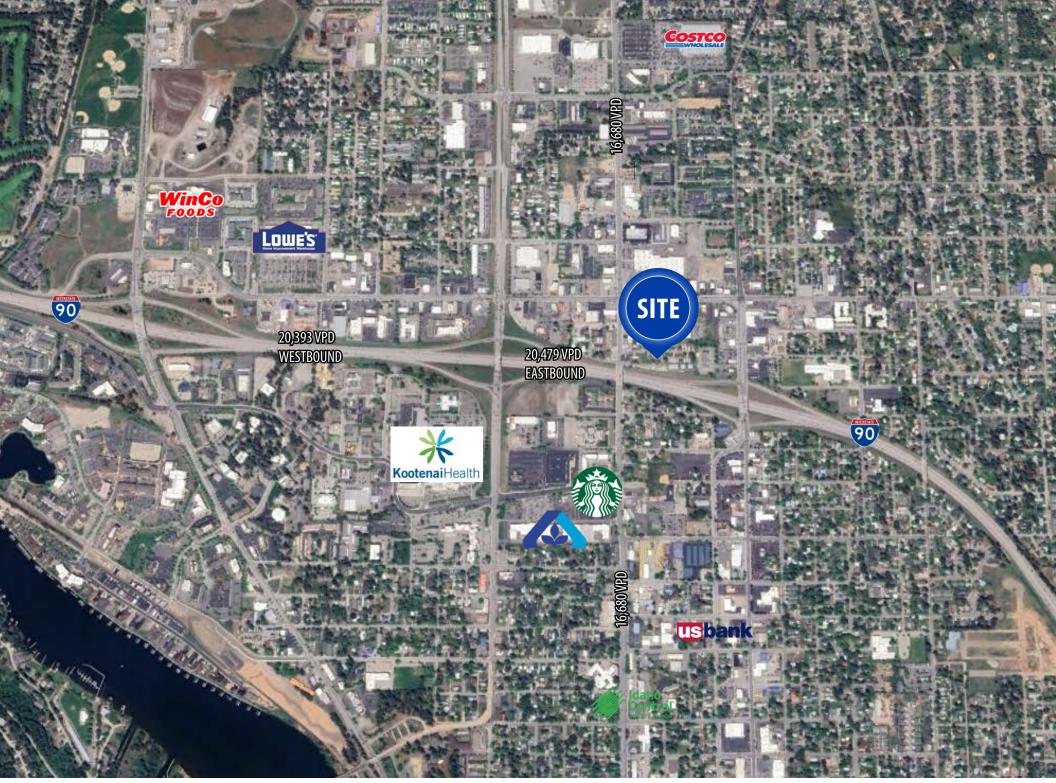

## **35 MINUTE DRIVE TO SPOKANE**

CONTACT

Central Coeur d'Alene location.

Highly visible from I-90 wth signage opportunity.

Easy access from Government Way.

Ample offstreet parking.

Large fenced parcel for yard or excess parking.

2 grade-level doors.