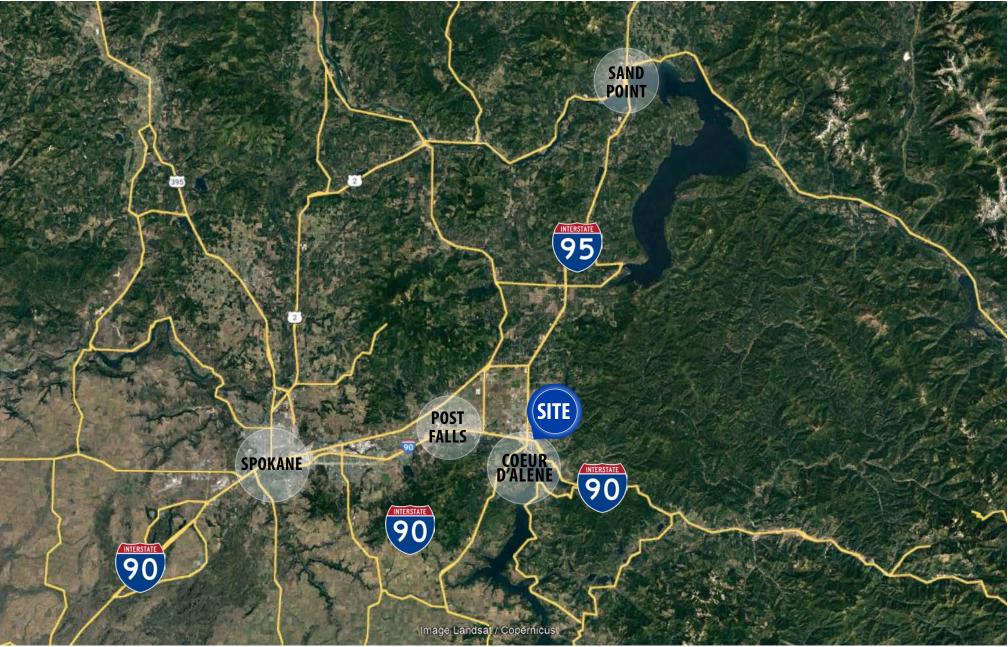

rge fenced parcel for yard or excess parking.

2 grade-level doors.

| SPACE     | SIZE     | RATE           |
|-----------|----------|----------------|
| Warehouse | 2,500 SF | \$1.15/SF, NNN |

| S   | Lease Term: | Negotiable  |
|-----|-------------|-------------|
|     | Lease Type: | NNN         |
| A   | Available:  | Immediately |
| ETA | Lot Size:   | 1.40 Acres  |
| ā   | Year Built: | 2024        |
|     | Zoning:     | CDA C-17    |
|     |             |             |

## TOK COMMERCIAL.COM

THIS PROPERTY IS EXCLUSIVELY MARKETED BY TOK INLAND NORTHWEST LLC DBA TOK COMMERCIAL This information was obtained from sources believed reliable but cannot be guaranteed. Any opinions or estimates are used for example only.









## TOK COMMERCIAL.COM

## **35 MINUTE DRIVE TO SPOKANE**



## **GOVERNMENT WAY WAREHOUSE**



UPDATED: 1.2.2025 THIS PROPERTY IS EXCLUSIVELY MARKETED BY TOK INLAND NORTHWEST LLC DBA TOK COMMERCIAL This information was obtained from sources believed reliable but cannot be guaranteed. Any opinions or estimates are used for example only.