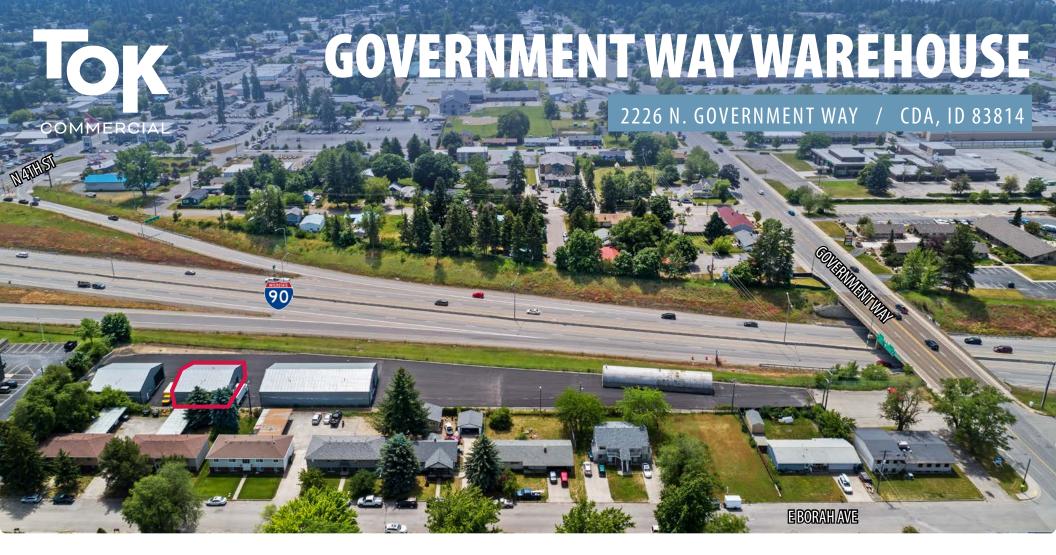

## **GOVERNMENT WAY WAREHOUSE**

UPDATED: 1.2.2025 THIS PROPERTY IS EXCLUSIVELY MARKETED BY TOK INLAND NORTHWEST LLC DBA TOK COMMERCIAL This information was obtained from sources believed reliable but cannot be guaranteed. Any opinions or estimates are used for example only.

CONTACT

Central Coeur d'Alene location.

Highly visible from I-90 wth signage opportunity.

Easy access from Government Way.

Ample offstreet parking.

Large fenced parcel for yard or excess parking.

2 grade-level doors.