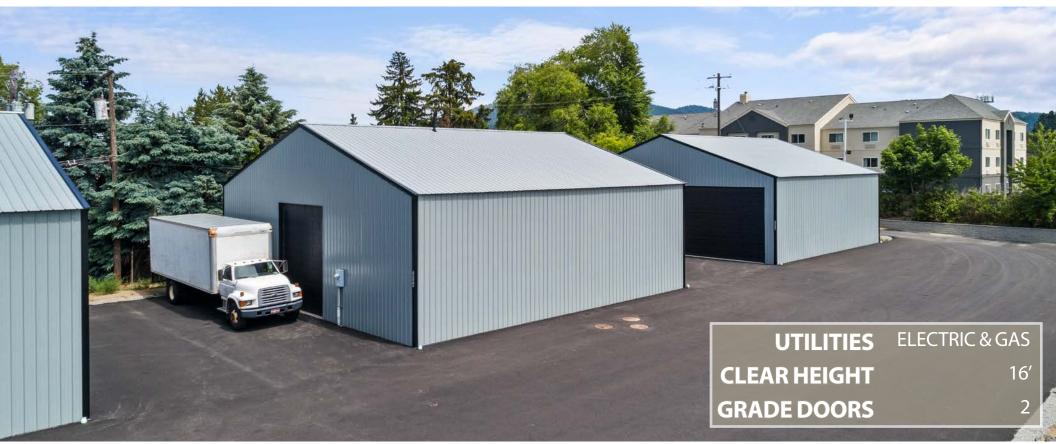

CONTACT

Central Coeur d'Alene location.

Highly visible from I-90 wth signage opportunity.

Easy access from Government Way.

Ample offstreet parking.

Large fenced parcel for yard or excess parking.

2 grade-level doors.

| SPACE     | SIZE     | RATE           |
|-----------|----------|----------------|
| Warehouse | 2,500 SF | \$1.15/SF, NNN |

| S   | Lease Term: | Negotiable  |
|-----|-------------|-------------|
|     | Lease Type: | NNN         |
| A   | Available:  | Immediately |
| ETA | Lot Size:   | 1.40 Acres  |
| ā   | Year Built: | 2024        |
|     | Zoning:     | CDA C-17    |
|     |             |             |