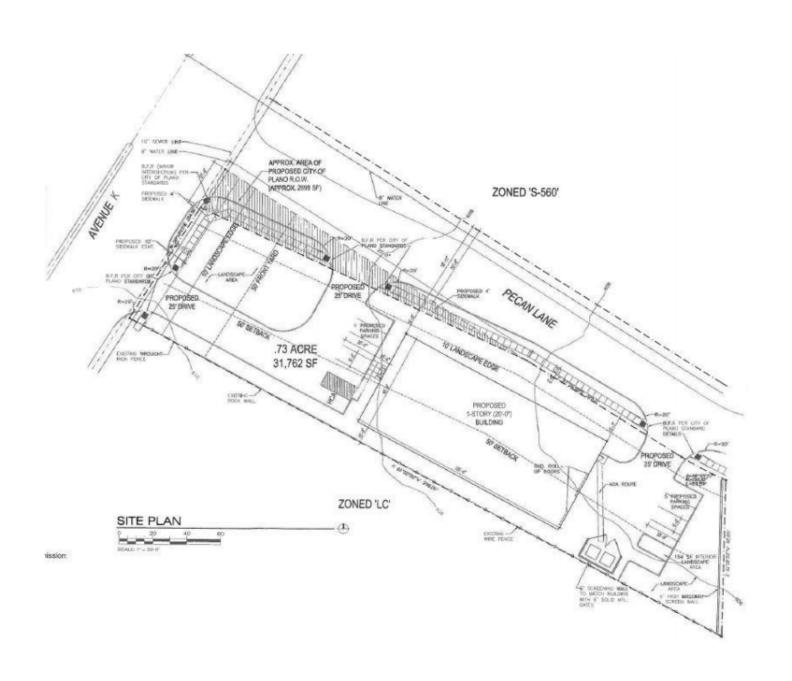

# 0.73 Acres 6690 K Avenue

Plano, Texas

**PLANO SUBMARKET** 

#### **PROPERTY HIGHLIGHTS**

- 0.73 Acres
- Frontage on K Avenue at Legacy Drive
- Close Proximity to Central Expressway
- Nearby Amenities: Courses at Waters Creek, Collin County Community College, PSA Recreation Center
- Zoned LC (Light Commercial)
- SEC of Legacy Drive & Greenville Avenue
- Owner FTK Construction Services

## 6690 K Avenue