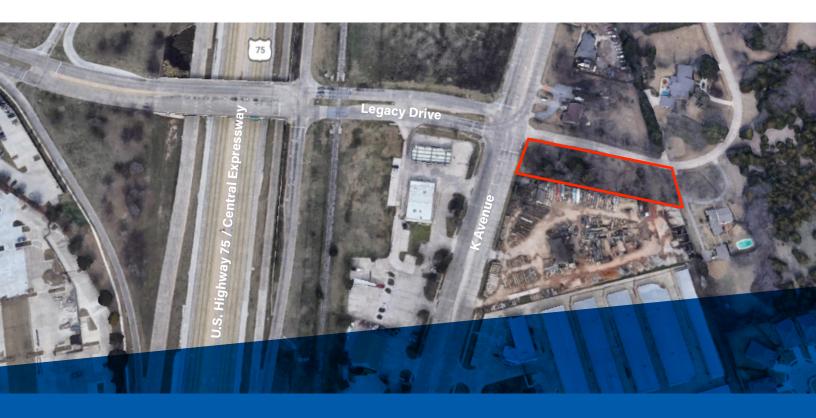

# 0.73 Acres 6690 K Avenue

Plano, Texas

**PLANO SUBMARKET** 

#### **PROPERTY HIGHLIGHTS**

- 0.73 Acres
- Frontage on K Avenue at Legacy Drive
- Close Proximity to Central Expressway
- Nearby Amenities: Courses at Waters Creek, Collin County Community College, PSA Recreation Center
- Zoned LC (Light Commercial)
- SEC of Legacy Drive & Greenville Avenue
- Owner FTK Construction Services

## 6690 K Avenue