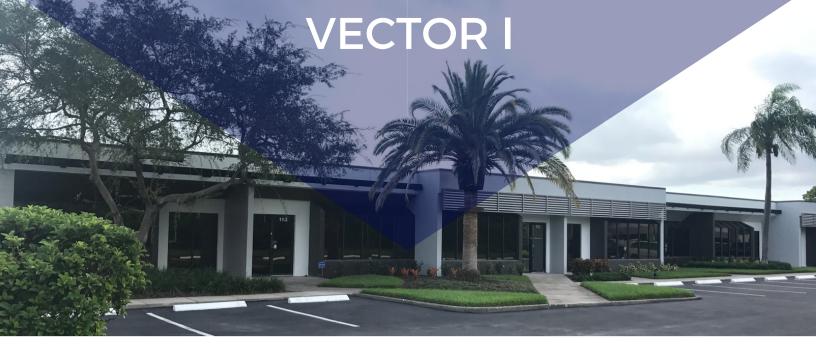

## THE VECTOR COLLECTIVE

The Vector Collective Portfolio is comprised of 14 flex /office and light industrial warehouse buildings totaling 506,657 square feet and located within Tampa Bay's premier Westside/Airport submarket, only minutes from Tampa International, I-275, Veterans Expy, Westshore, Downtown Tampa and the Bay Bridges. Our new Ownership and Leasing Teams are focused on providing our Tenants a quality, highly-functional and visually pleasing work environment in which their employees and businesses can thrive. Come see our plans and improvements currently underway.

### **HIGHLIGHTS**

- Flex/office space and industrial/warehouse space
- Grade level and dock-high loading
- · Professionally leased and managed
- Fully sprinklered
- On site Cafe & Deli