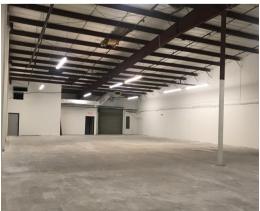

### **HIGHLIGHTS**

- Flex/office space and industrial/warehouse space
- Grade level and dock-high loading
- · Professionally leased and managed
- Fully sprinklered
- On site Cafe & Deli

#### **HIGHLIGHTS**

- Flex/office and service center space
- Grade level and dock-high loading
- 4/1,000 parking ratio
- Professionally leased and managed
- · Fully sprinklered
- Office to suit
- Available suites are divisible