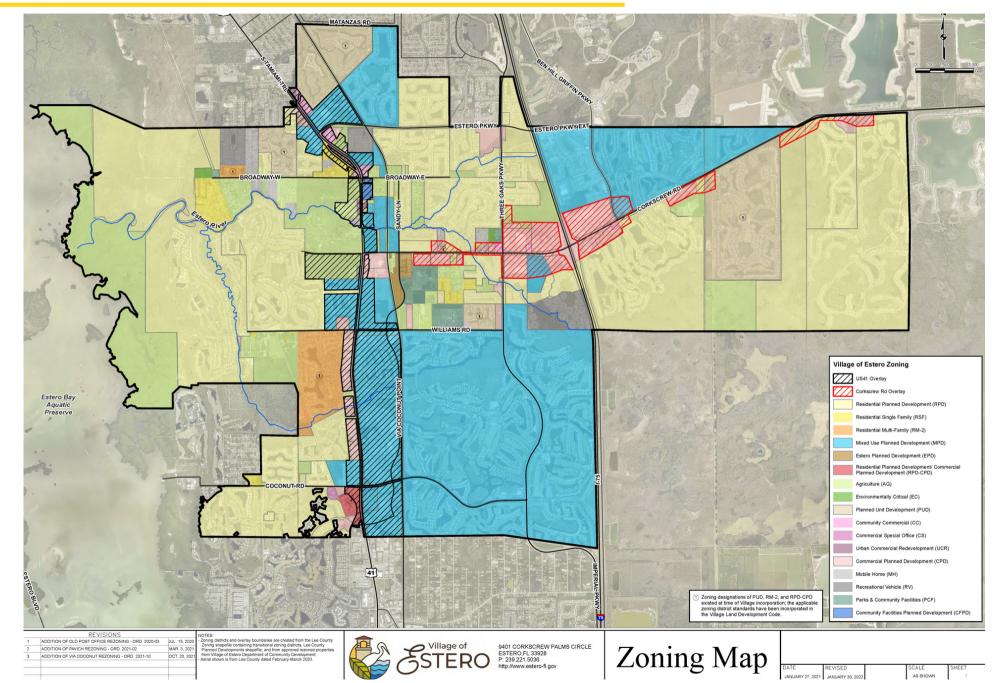

### **ZONING MAP - VILLAGE OF ESTERO**

21681 Pelican Sound Drive | Estero FL 33928

# **OFFERING SUMMARY**

**PRICE:** 

\$12,500,000

**LOT SIZE:** 

11 +/- ACRES

**ZONING:** 

MPD Mixed Use
Planned Development
Village Center

R.E. TAXES: