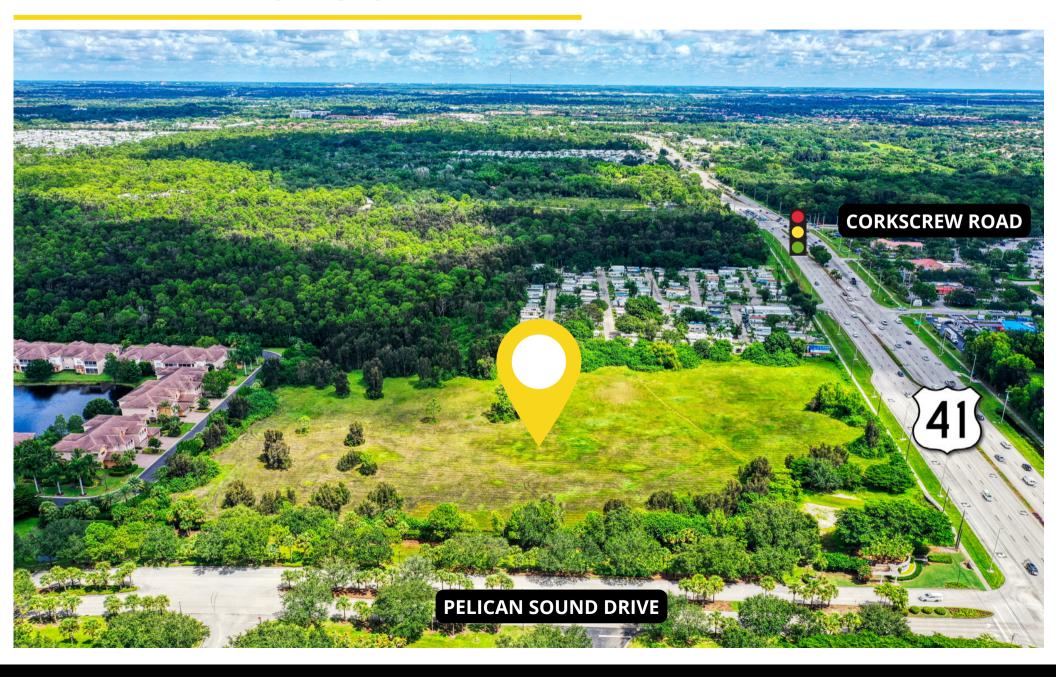

## PELICAN SOUND DRIVE

21681 Pelican Sound Drive | Estero FL 33928

1

M

F

21681 Pelican Sound Drive | Estero FL 33928

3

M

\$8,252.15

Conveniently located off of US 41 in Estero Florida, this 11 +/- acre parcel features the highest traffic counts in Estero at 49,000 cars daily\*.

Prominently located next to a **547 Acre Golf Community** Pelican Sound, which features 1,299 homes.