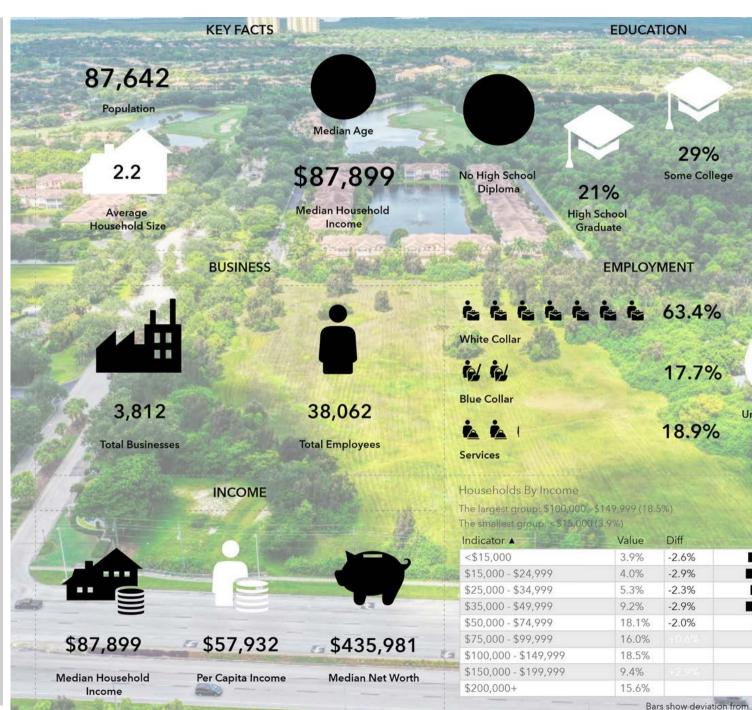

## PELICAN SOUND DRIVE

21681 Pelican Sound Drive | Estero FL 33928

1

M

F

21681 Pelican Sound Drive | Estero FL 33928

3

M

F

21681 Pelican Sound Drive | Estero FL 33928

43%

Bachelor's/Grad/P

rof Degree

3.6%

Unemployment

Rate