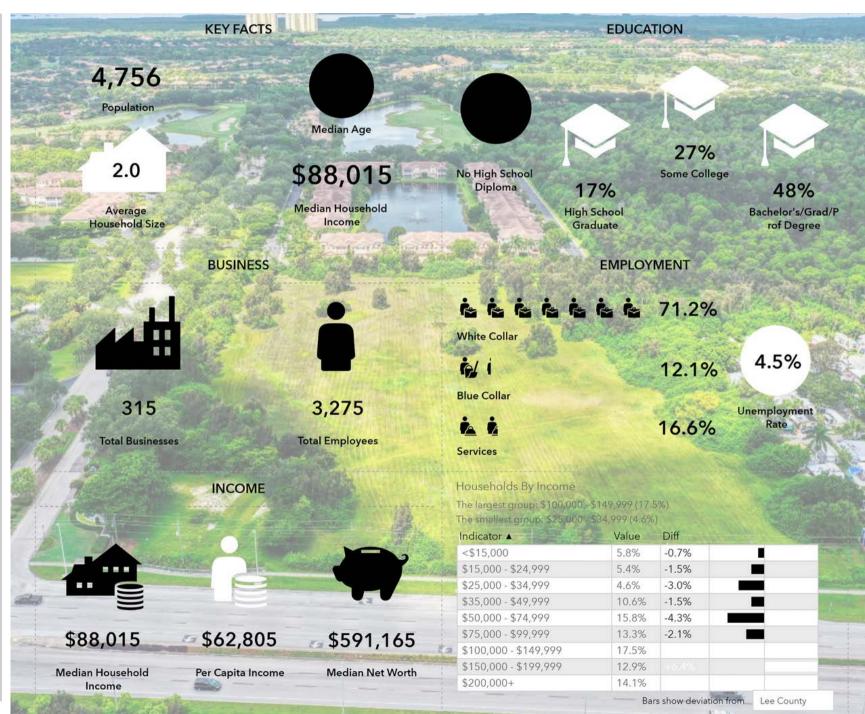

## PELICAN SOUND DRIVE

21681 Pelican Sound Drive | Estero FL 33928

1

M

F

21681 Pelican Sound Drive | Estero FL 33928

3

M

F

21681 Pelican Sound Drive | Estero FL 33928

43%

Bachelor's/Grad/P

rof Degree

3.6%

Unemployment

Rate