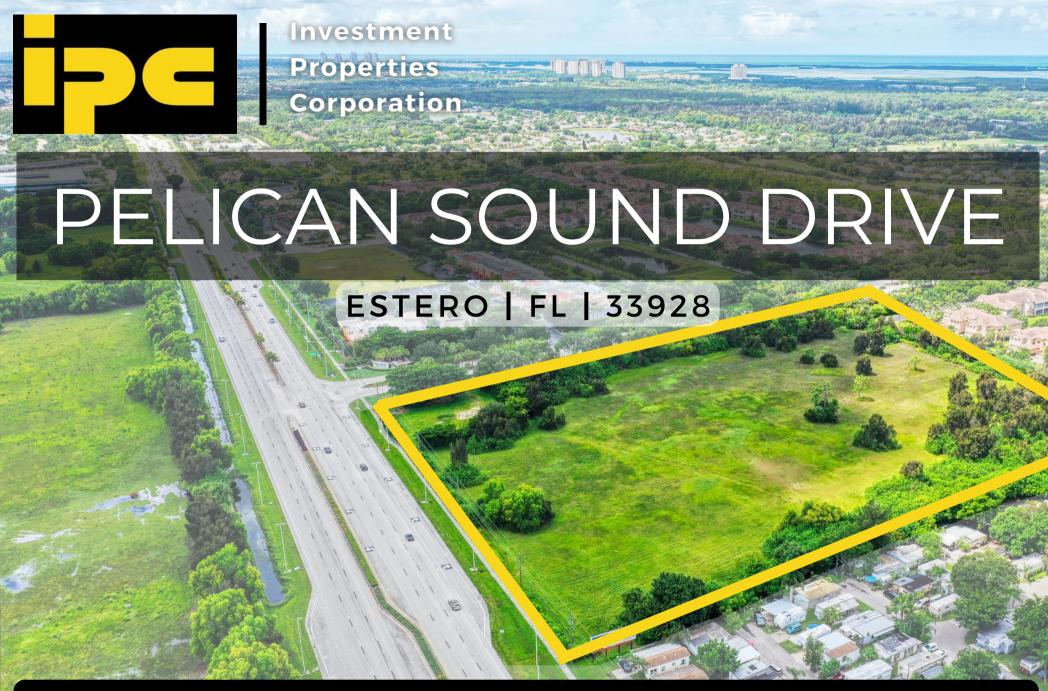

# **OFFERING SUMMARY**

**PRICE:** 

\$12,500,000

**LOT SIZE:** 

11 +/- ACRES

**ZONING:** 

MPD Mixed Use
Planned Development
Village Center

R.E. TAXES:

\$8,252.15

Conveniently located off of US 41 in Estero Florida, this 11 +/- acre parcel features the highest traffic counts in Estero at 49,000 cars daily\*.

Prominently located next to a **547 Acre Golf Community** Pelican Sound, which features 1,299 homes.

## PELICAN SOUND DRIVE

21681 Pelican Sound Drive | Estero FL 33928

1

M

F

21681 Pelican Sound Drive | Estero FL 33928

3

M