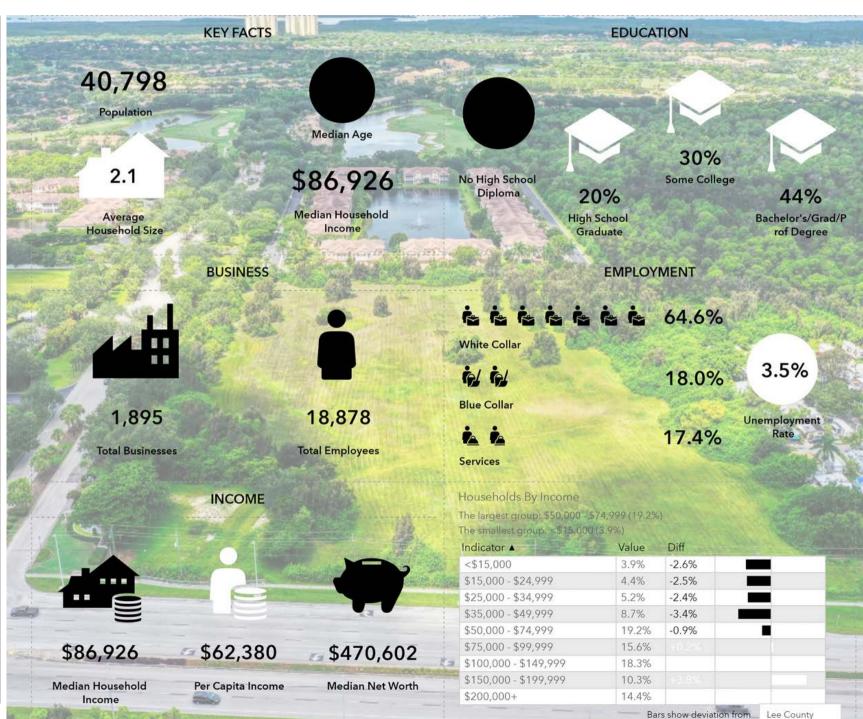

## PELICAN SOUND DRIVE

21681 Pelican Sound Drive | Estero FL 33928

1

M

F

21681 Pelican Sound Drive | Estero FL 33928

3

M

F

21681 Pelican Sound Drive | Estero FL 33928

43%

Bachelor's/Grad/P

rof Degree

3.6%

Unemployment

Rate