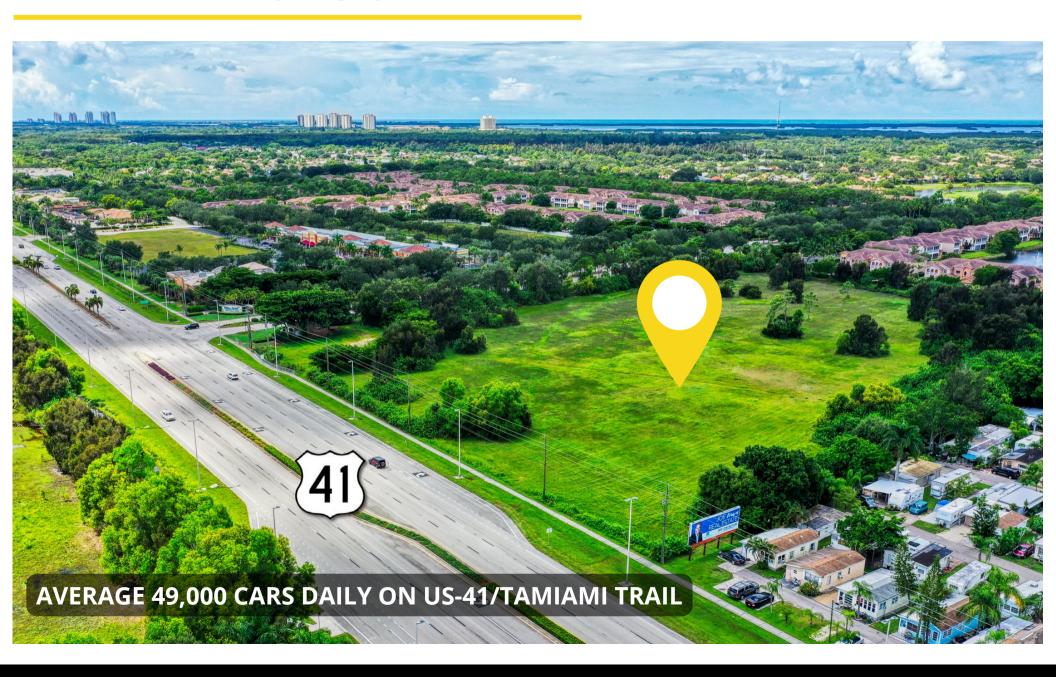

\$8,252.15

Conveniently located off of US 41 in Estero Florida, this 11 +/- acre parcel features the highest traffic counts in Estero at 49,000 cars daily\*.

Prominently located next to a **547 Acre Golf Community** Pelican Sound, which features 1,299 homes.

# **AERIAL PHOTOGRAPHY**

21681 Pelican Sound Drive | Estero FL 33928