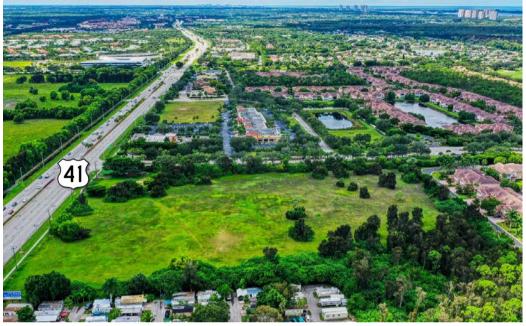

8 Tamiami Trail North Suite 402
Naples Florida 34103-3586
Tel: 239-261-3400 Fax: 249-261-7579 www.ipcnaples.com
Licensed Real Estate Broker

The statement and figures presented herein, while not guaranteed, are secured from sources we believe authoritative. Subject to prior sale, lease, withdrawal and price change without notice.



21681 Pelican Sound Drive | Estero FL 33928

# **OFFERING SUMMARY**

**PRICE:** 

\$12,500,000

**LOT SIZE:** 

11 +/- ACRES

**ZONING:** 

MPD Mixed Use
Planned Development
Village Center

R.E. TAXES:

\$8,252.15

Conveniently located off of US 41 in Estero Florida, this 11 +/- acre parcel features the highest traffic counts in Estero at 49,000 cars daily\*.

Prominently located next to a **547 Acre Golf Community** Pelican Sound, which features 1,299 homes.





\*Florida Traffic Online, 2021 https://tdaappsprod.dot.state.fl.us/fto/

21681 Pelican Sound Drive | Estero FL 33928

# **AERIAL PHOTOGRAPHY**





21681 Pelican Sound Drive | Estero FL 33928

## SITE PLAN





21681 Pelican Sound Drive | Estero FL 33928

### **ZONING MAP - VILLAGE OF ESTERO**



21681 Pelican Sound Drive | Estero FL 33928

# **AERIAL PHOTOGRAPHY**



21681 Pelican Sound Drive | Estero FL 33928

# **AERIAL PHOTOGRAPHY**





Investment Properties Corporation

## PELICAN SOUND DRIVE

21681 Pelican Sound Drive | Estero FL 33928

1

M

F





21681 Pelican Sound Drive | Estero FL 33928

3

M

F





21681 Pelican Sound Drive | Estero FL 33928

43%

Bachelor's/Grad/P

rof Degree

3.6%

Unemployment

Rate

Lee County

5

M

\_







Investment Properties Corporation of Nap