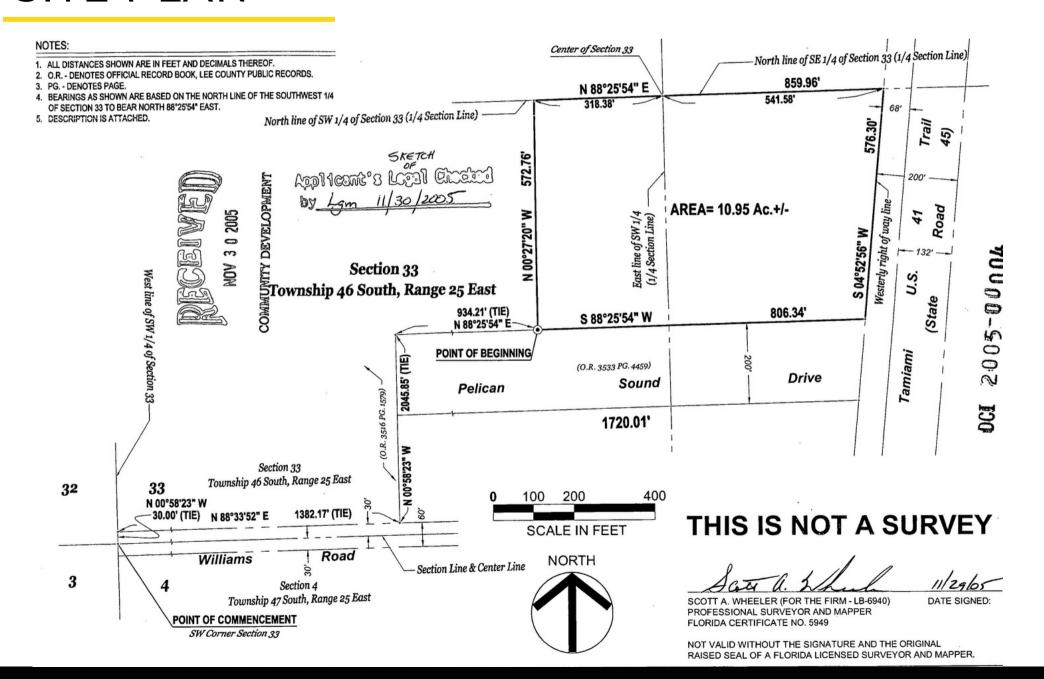

## SITE PLAN

21681 Pelican Sound Drive | Estero FL 33928

# **OFFERING SUMMARY**

**PRICE:** 

\$12,500,000

**LOT SIZE:** 

11 +/- ACRES

**ZONING:** 

MPD Mixed Use
Planned Development
Village Center

R.E. TAXES: