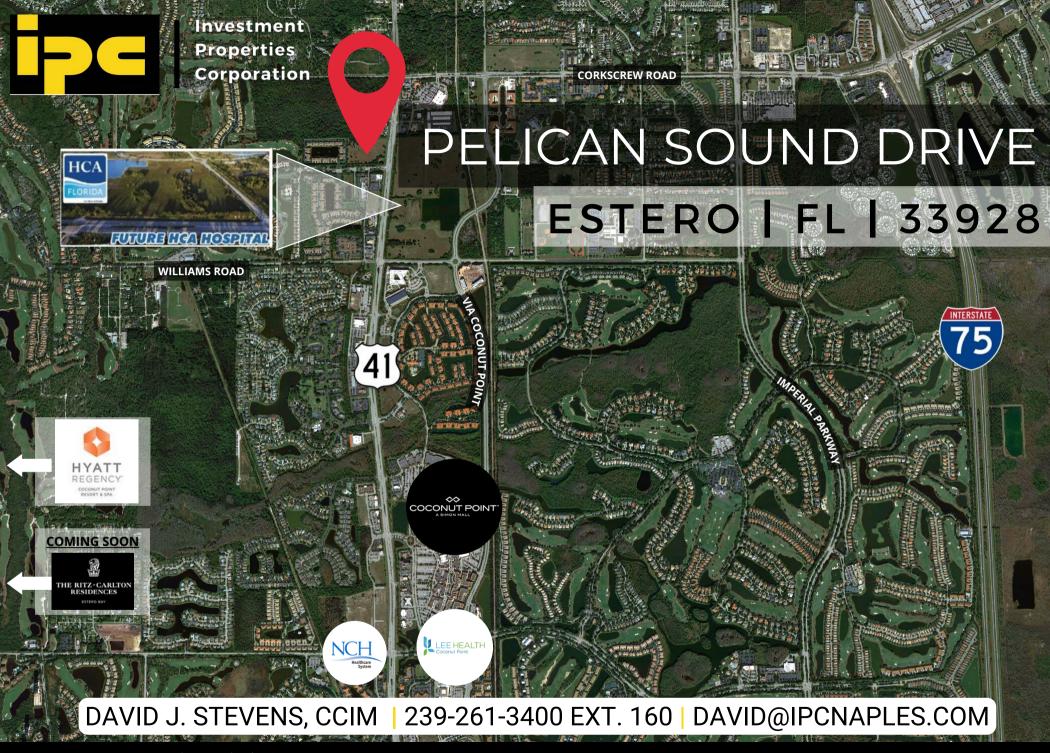

\$8,252.15

Conveniently located off of US 41 in Estero Florida, this 11 +/- acre parcel features the highest traffic counts in Estero at 49,000 cars daily\*.

Prominently located next to a **547 Acre Golf Community** Pelican Sound, which features 1,299 homes.

### **ZONING MAP - VILLAGE OF ESTERO**

21681 Pelican Sound Drive | Estero FL 33928