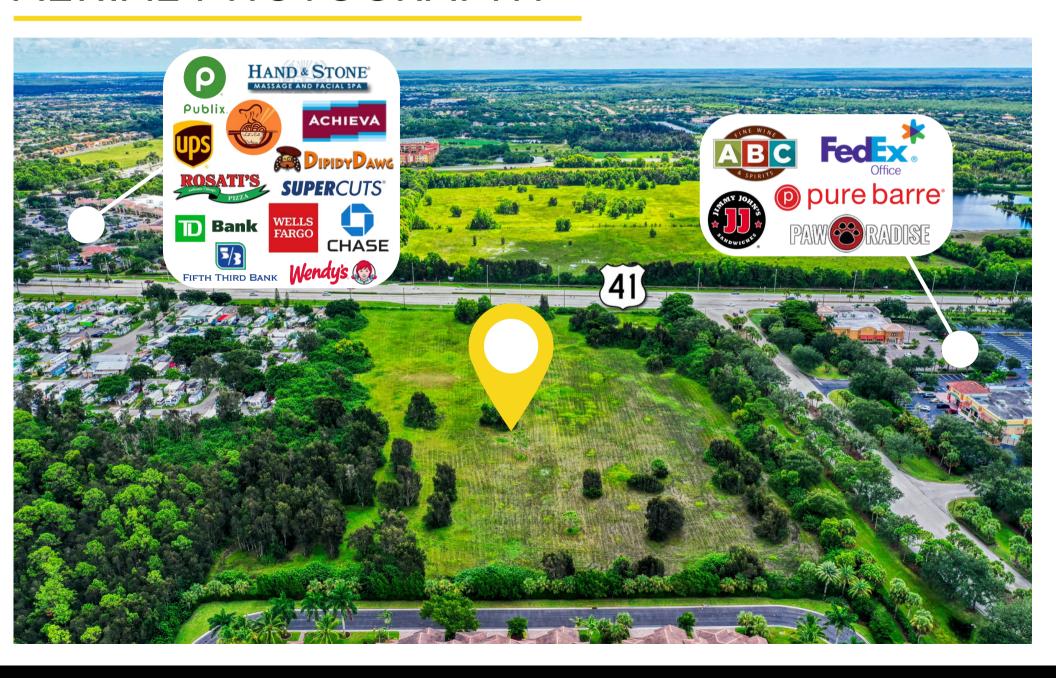

# **AERIAL PHOTOGRAPHY**

21681 Pelican Sound Drive | Estero FL 33928

\$8,252.15

Conveniently located off of US 41 in Estero Florida, this 11 +/- acre parcel features the highest traffic counts in Estero at 49,000 cars daily\*.

Prominently located next to a **547 Acre Golf Community** Pelican Sound, which features 1,299 homes.