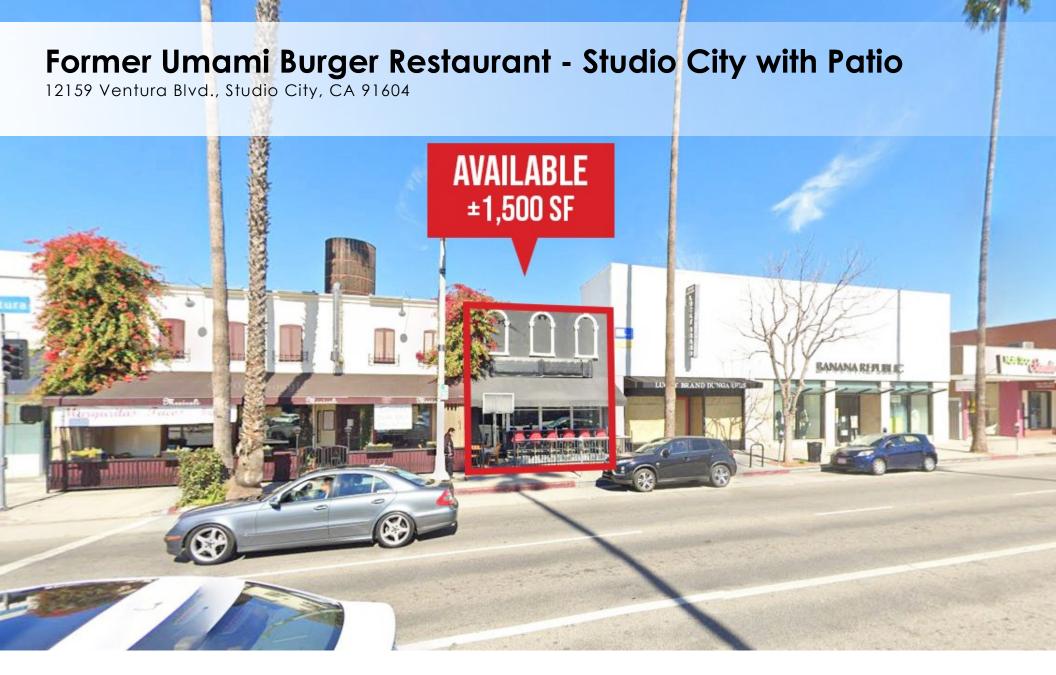

# Former Umami Burger Restaurant - Studio City with Patio

12159 Ventura Blvd., Studio City, CA 91604

#### **PROPERTY FEATURES**

- 2nd Generation Equipped Restaurant with Hood and Walk-In Refrigerator.
- Ventura Blvd. Patio
- Two ADA Bathrooms
- 400 Car Parking Field at Rear of Premises