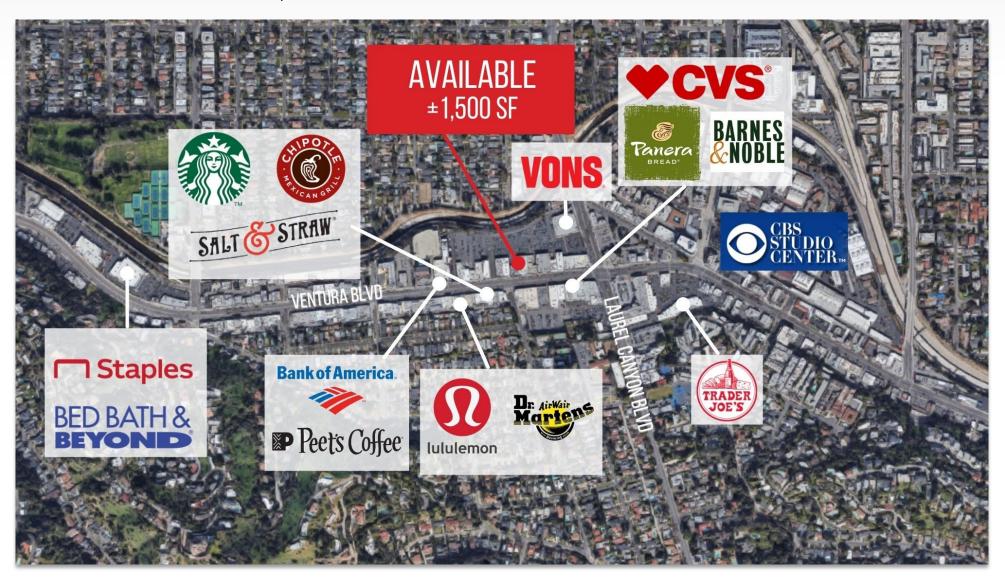

### **AREA AMENITIES**

Prominent Studio City Village Location
with Mega Foot Traffic and Many Trendy
Stores and Other Restaurants Including
Mexicali, Starbucks, Counter Burger, Art's
Deli, Bluestone Lane, Joan's on Third,
California Pizza Kitchen, Lulu Lemon,
Urban Outfitters, Wasteland, Chico's and
More