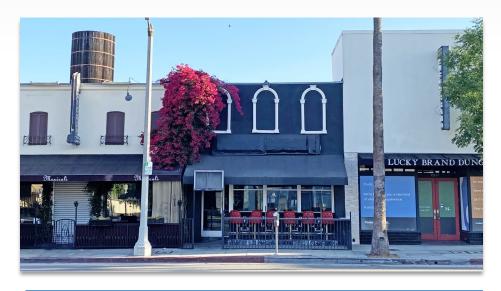

#### **PROPERTY FEATURES**

- 2nd Generation Equipped Restaurant with Hood and Walk-In Refrigerator.
- Ventura Blvd. Patio
- Two ADA Bathrooms
- 400 Car Parking Field at Rear of Premises