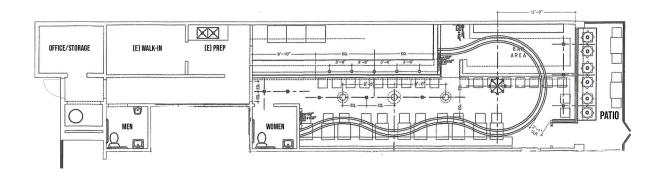

### Floor Plan

**DEAN CUTLER (818) 514-0633** 

dcutler@illicre.com · DRE#00907933

#### **PROPERTY FEATURES**

- 2nd Generation Equipped Restaurant with Hood and Walk-In Refrigerator.
- Ventura Blvd. Patio
- Two ADA Bathrooms
- 400 Car Parking Field at Rear of Premises