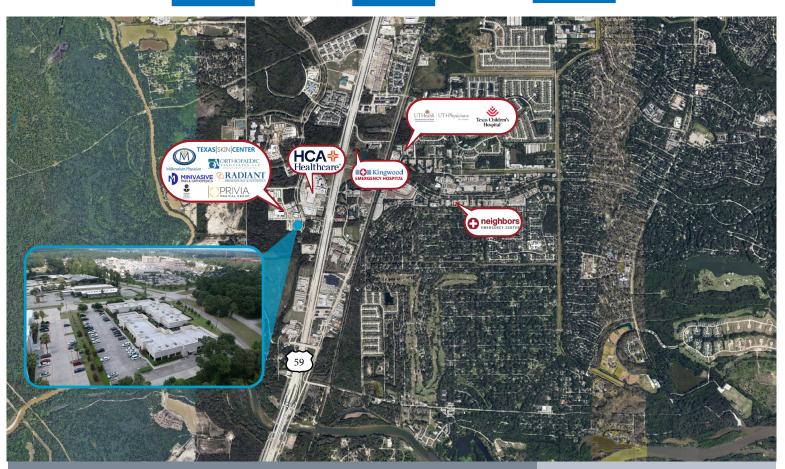

### **Building Information:**

- 29,690 SF Medical Office Center
- Located in Medical Center of Kingwood, TX
- Courtyard located in the center of building with ponds, sitting areas, etc.
- Located just off US 59
- Adjacent to Lone Star College Kingwood and the Medical Center area of Kingwood
- Near Beltway 8, FM 1960, and Intercontinental Airport.

## **The Kingwood Area**