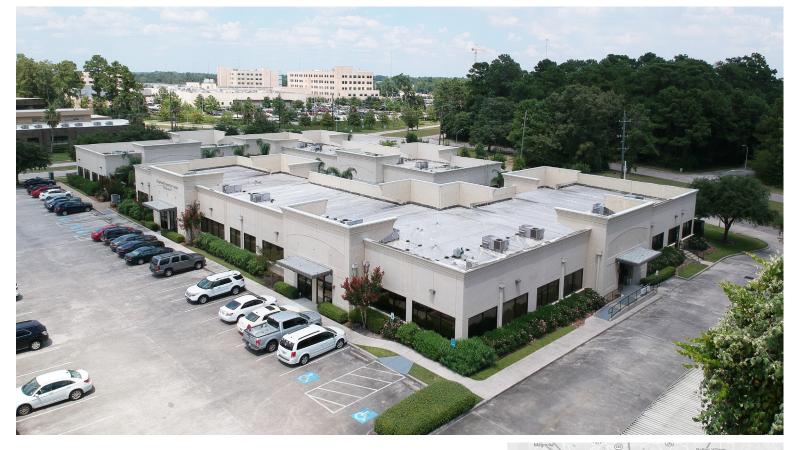

## **Kingwood Executive Center**

MEDICAL

OFFICE

SPACE

201 Kingwood Medical Drive | Kingwood, TX 77339

### **Building Information:**

- 29,690 SF Medical Office Center
- Located in Medical Center of Kingwood, TX
- Courtyard located in the center of building with ponds, sitting areas, etc.
- Located just off US 59
- Adjacent to Lone Star College Kingwood and the Medical Center area of Kingwood
- Near Beltway 8, FM 1960, and Intercontinental Airport.

## **Kingwood Executive Center**

201 Kingwood Medical Drive | Kingwood, TX 77339

Т TRANSWESTERN REAL ESTATE