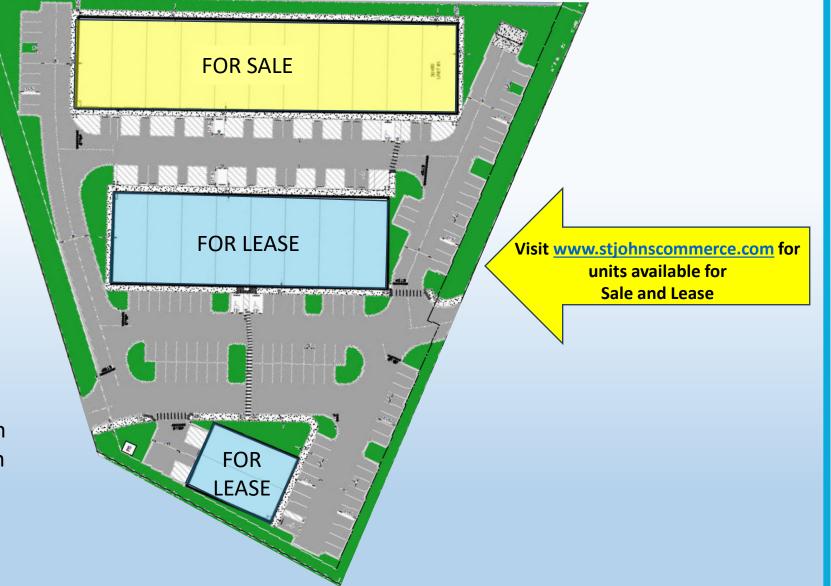

## SITE PLAN

### FOR SALE

- Front Entry/Front Roll Up
- Shell Condition
- 2,400-9,600 SF

### FOR LEASE

- Storefront/Rear Roll Up
- Up to 19,200 SF Contiguous
- Ability to build out during construction