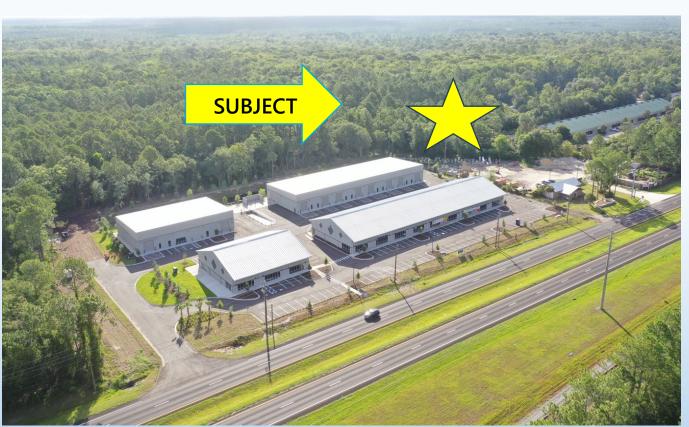

### SUBJECT AERIAL

### SUBJECT AERIAL

3

Located off of US 1 3 mi south of Nocatee 5 mi north of Palencia The Oaks Business Park 43,200 SF Warehouse Development Completed 2006

2

Sterling Plaza 57,600 SF Retail/Flex Development Completed 2022 Shoppes of St Johns 57,500 SF Retail Center Completed 2006