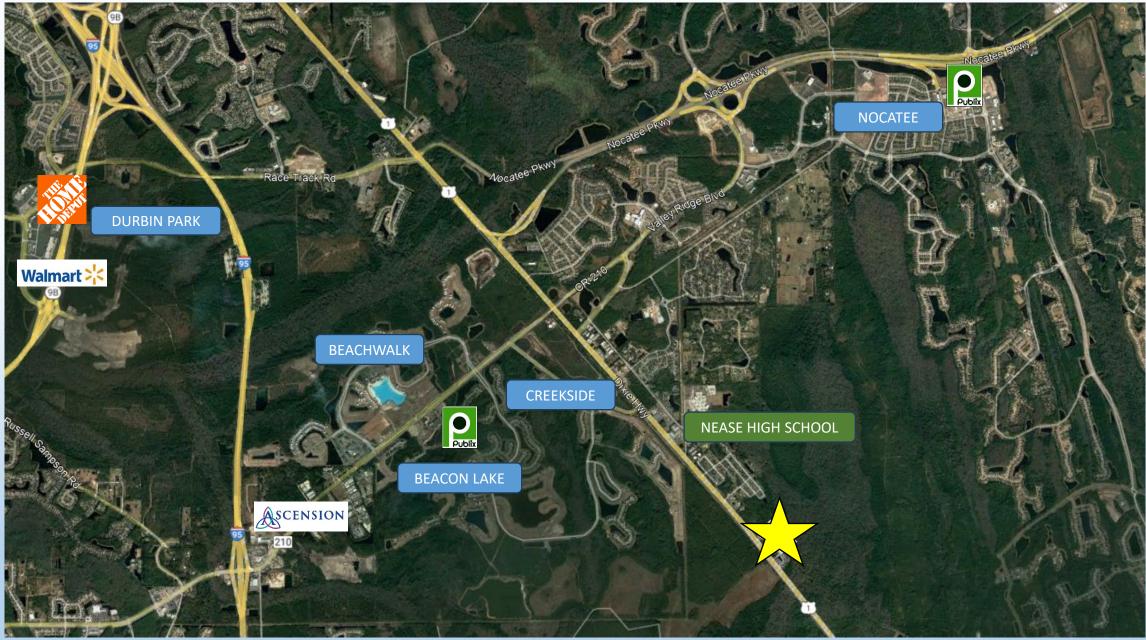

### SUBJECT AERIAL

### SUBJECT AERIAL

3

Located off of US 1 3 mi south of Nocatee 5 mi north of Palencia The Oaks Business Park 43,200 SF Warehouse Development Completed 2006

2

Sterling Plaza 57,600 SF Retail/Flex Development Completed 2022 Shoppes of St Johns 57,500 SF Retail Center Completed 2006