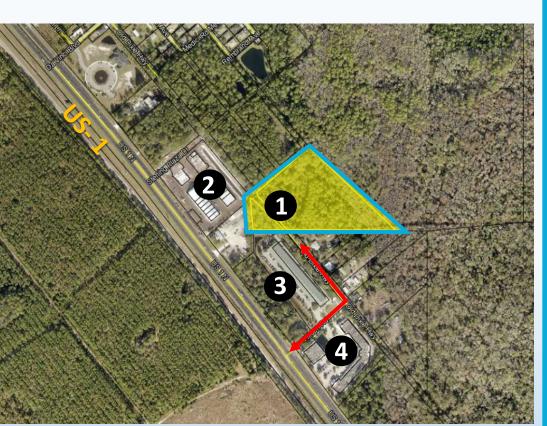

## SITE PLAN

### FOR SALE

- Front Entry/Front Roll Up
- Shell Condition
- 2,400-9,600 SF

### FOR LEASE

- Storefront/Rear Roll Up
- Up to 19,200 SF Contiguous
- Ability to build out during construction