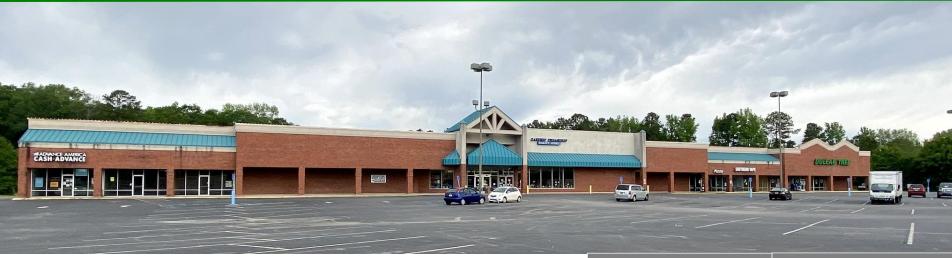

# SPACE FOR LEASE OUTPARCEL AVAILABLE

#### **PROPERTY SUMMARY**

AVAILABLE:

3,800 Square Feet

- 2,600 Square Feet (Contiguous)

- 1,200 Square Feet (Smallest)

RATE:

\$12.00 Square Foot NNN