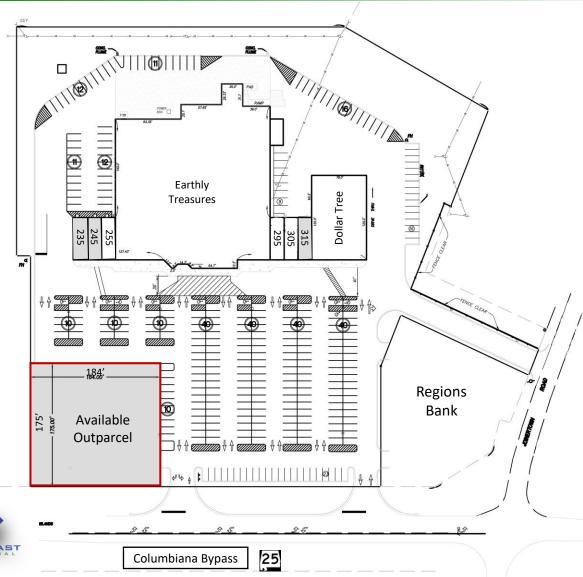

#### OUTPARCEL

Size:

±.75 Acres

Ground Lease or Build-to-Suit

Call for Information

### SITE PLAN

| Columbiana Square<br>Tenant Index |                     |        |  |  |  |
|-----------------------------------|---------------------|--------|--|--|--|
| Unit                              | Company             | SF     |  |  |  |
| 235                               | Available           | 1,400  |  |  |  |
| 245                               | Available           | 1,200  |  |  |  |
| 255                               | Snell Photography   | 1,200  |  |  |  |
| 275                               | Earthly Treasures   | 44,000 |  |  |  |
| 295                               | Pizza Star          | 1,200  |  |  |  |
| 305                               | Southern Vape       | 1,200  |  |  |  |
| 315                               | Available           | 1,200  |  |  |  |
| 325                               | Dollar Tree         | 9,349  |  |  |  |
|                                   | Gross Leasable Area | 60,749 |  |  |  |

### PARCEL MAP