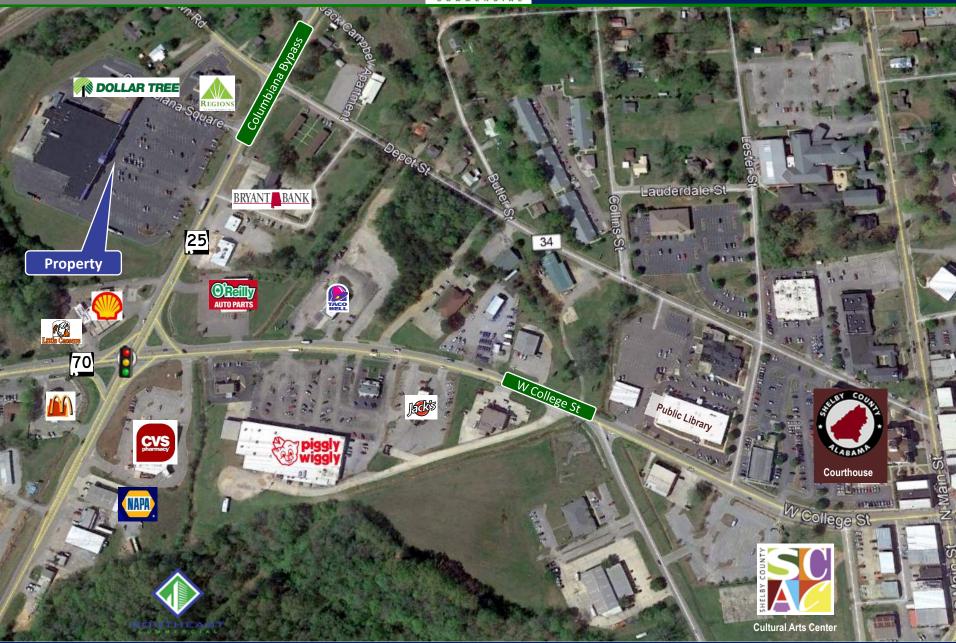

#### RETAILERS IN THE AREA

- CVS
- Piggly Wiggly
- Dollar General
- McDonalds
- Taco Bell
- Jack's
- O'Reilly's Auto

For More Information: Tim Reddock | Principal

DIRECT: 205.332.3474

MOBILE: 205.222.1314

#### **PROPERTY HIGHLIGHTS**

- County Seat of Shelby County
- Full Access to AL-25 (Columbiana By-Pass)
- Ideal location in the center of the city with full access and frontage on AL-25
- Traffic count of over 11,000 vehicles per day.
- Abundant Parking

### **AREA MAP**