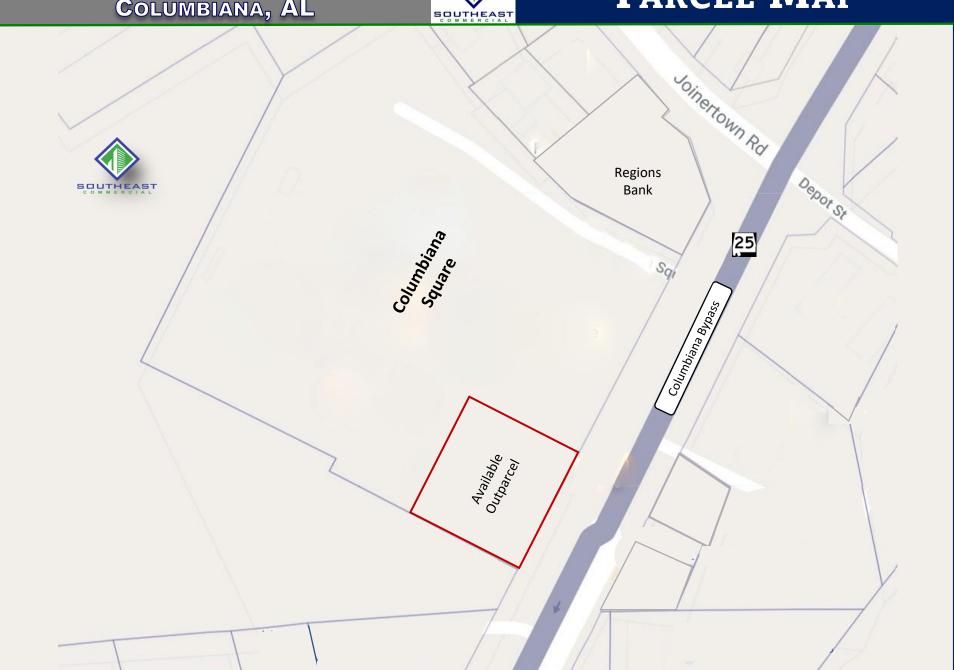

### PARCEL MAP

#### OUTPARCEL

Size:

±.75 Acres

Ground Lease or Build-to-Suit

Call for Information