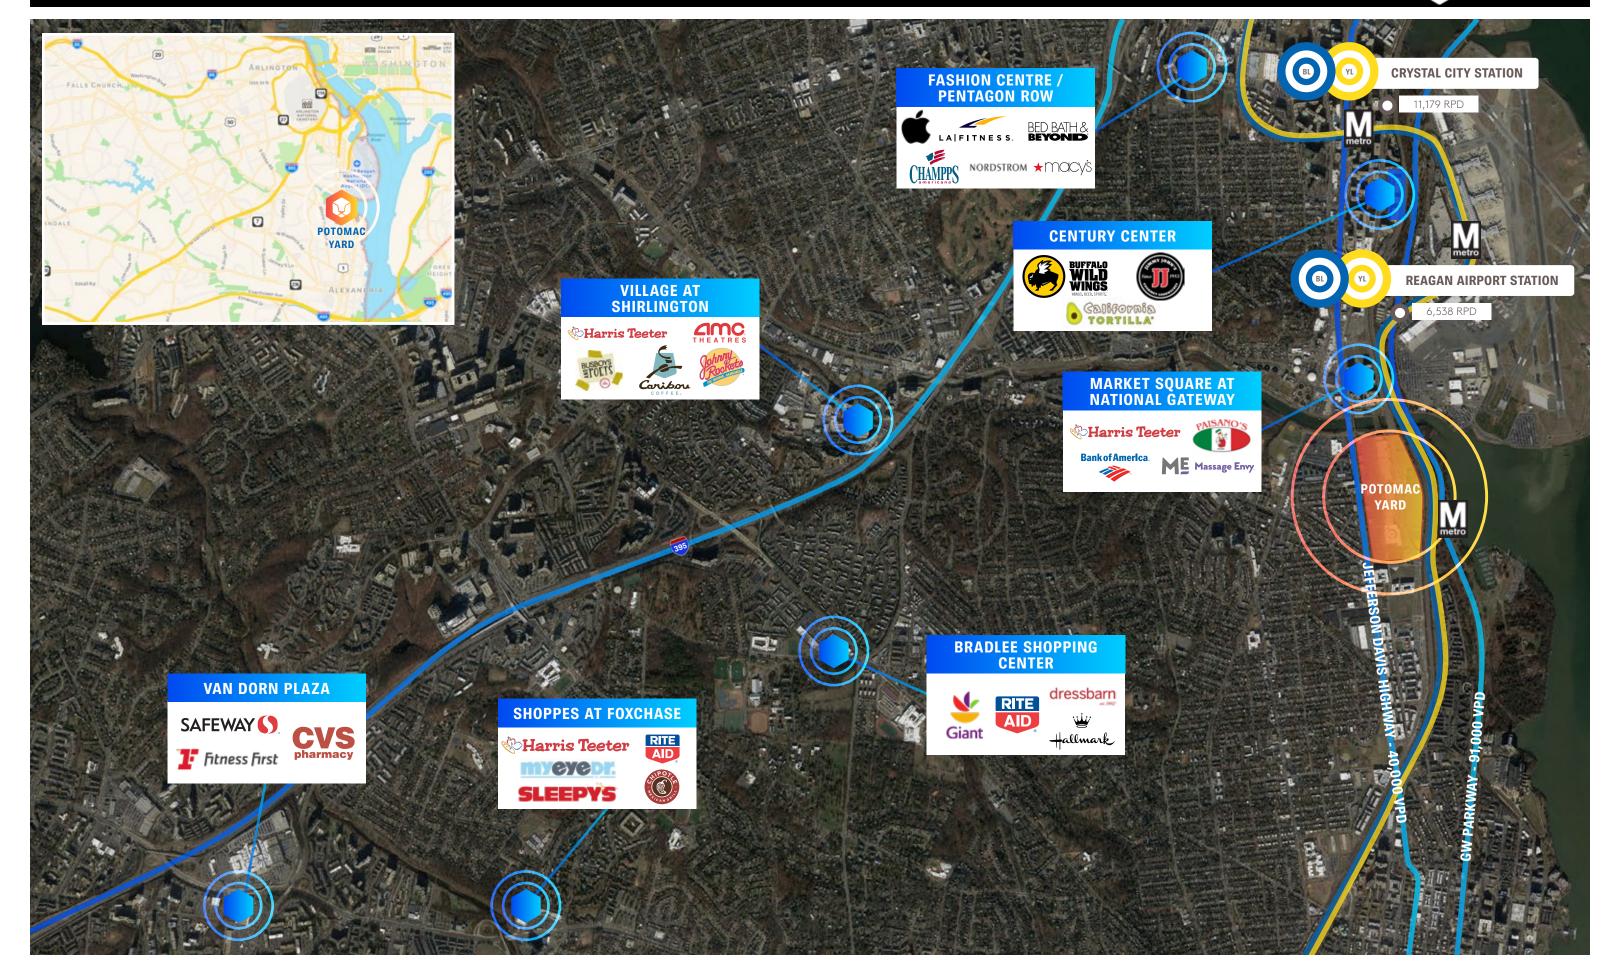

## **PROPERTY OVERVIEW**

Potomac Yard Center is the most dominant shopping center in the Washington, D.C. marketplace, and conveniently located along the busy Jefferson Davis Highway, in Alexandria, Virginia. The property serves as a hub of activity and serves major private, public, and educational providers to include Amazon H2Q, Va Tech Innovation Campus, IDA, Kaiser Permanente, and others, as well as host a number on national top tier retailers.

## TRAFFIC COUNT

40,000 vehicles daily on Jefferson Davis HWY