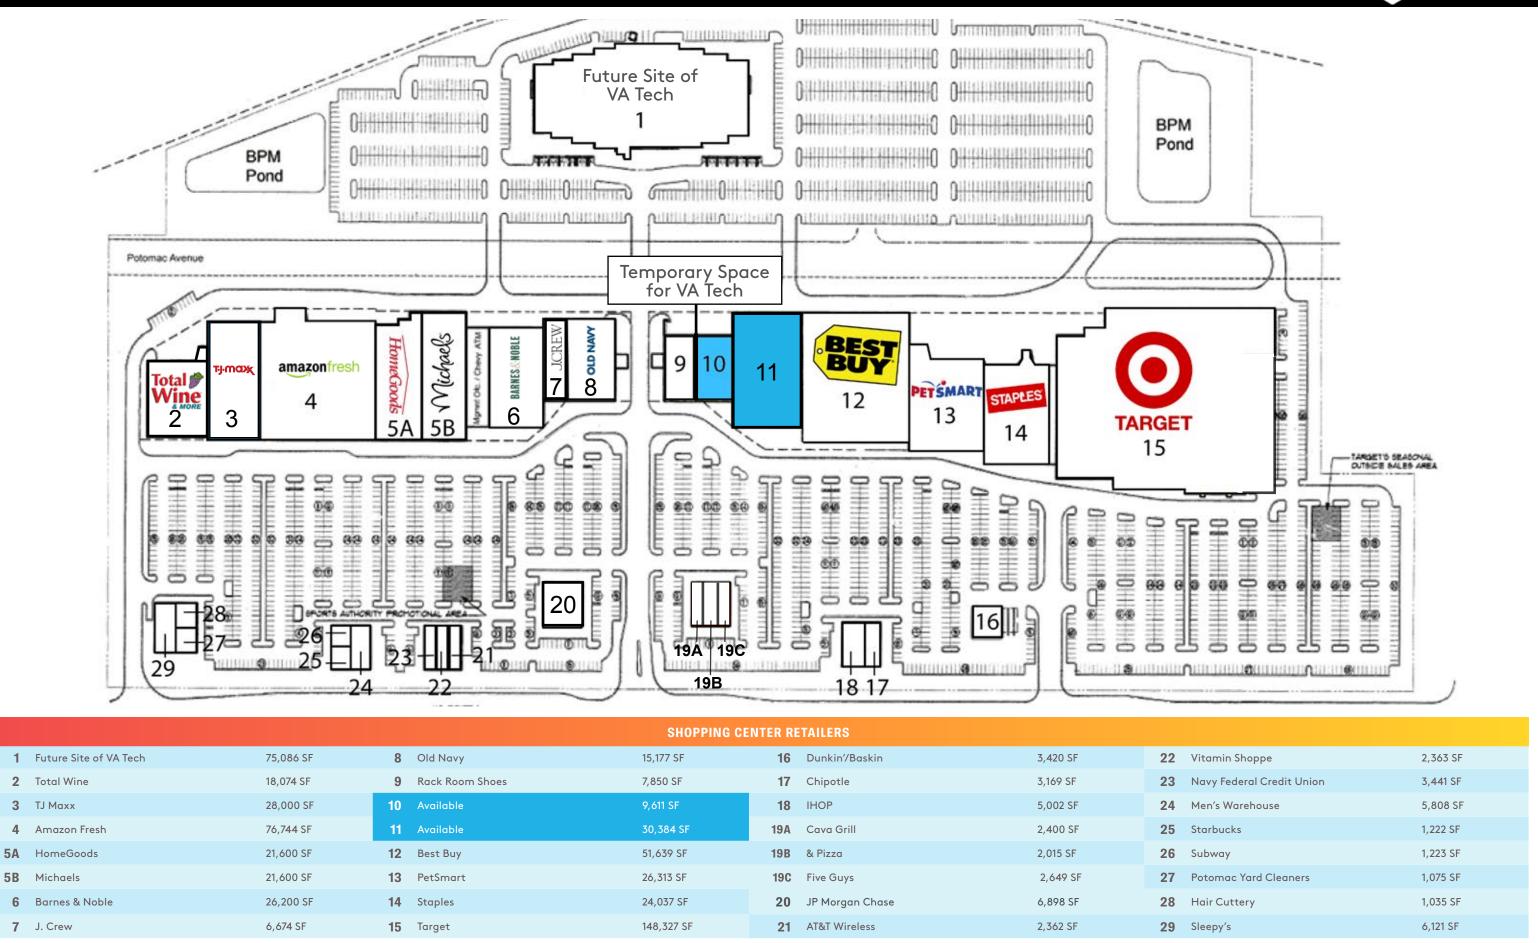

## **SPACE AVAILABLE**

6,000 – 30,000 sq. ft.

## **GROSS LEASABLE AREA**

589,893 sq. ft

## **CURRENT RETAILERS**

Amazon Fresh, Total Wine, PetSmart, Target, Best Buy, TJ Maxx, HomeGoods, Michaels, Barnes & Nobles, Staples