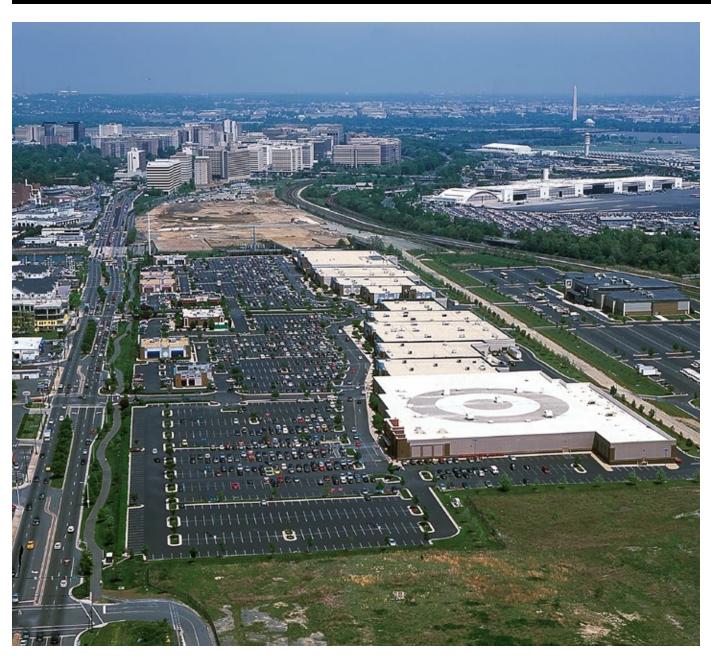

## **PROPERTY OVERVIEW**

Potomac Yard Center is the most dominant shopping center in the Washington, D.C. marketplace, and conveniently located along the busy Jefferson Davis Highway, in Alexandria, Virginia. The property serves as a hub of activity and serves major private, public, and educational providers to include Amazon H2Q, Va Tech Innovation Campus, IDA, Kaiser Permanente, and others, as well as host a number on national top tier retailers.

## **CURRENT RETAILERS**

Amazon Fresh, Total Wine, PetSmart, Target, Best Buy, TJ Maxx, HomeGoods, Michaels, Barnes & Nobles, Staples