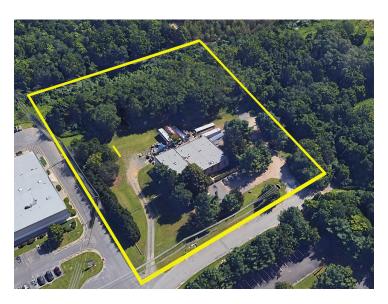

## SITE PLAN

SHELDON GROSS REALTY, INC.

for more information:

80 MAIN STREET
WEST ORANGE, NJ 07052
SHELDONGROSSREALTY.COM

Matthew Leonelli | (0): 973.325.6200 Ext.118 | (C): 908.220.9861 | mleonelli@sheldongrossrealty.com

#### **PROPERTY OVERVIEW**

7,000 sf Industrial Building for Sale. The buildings sits on 3.06 Acres with Outside Storage permitted.

Property to be delivered vacant for a user.

- -Recently renovated
- -Heavy Power
- -360 Degree Truck Circulation
- -Fenced Yard for Storage
- -Grade and Dock High Loading