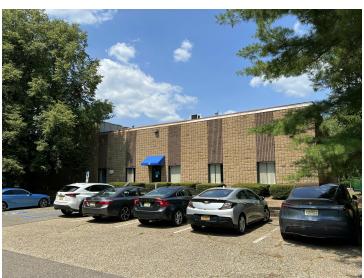

#### **PROPERTY OVERVIEW**

7,000 sf Industrial Building for Sale. The buildings sits on 3.06 Acres with Outside Storage permitted.

Property to be delivered vacant for a user.

- -Recently renovated
- -Heavy Power
- -360 Degree Truck Circulation
- -Fenced Yard for Storage
- -Grade and Dock High Loading