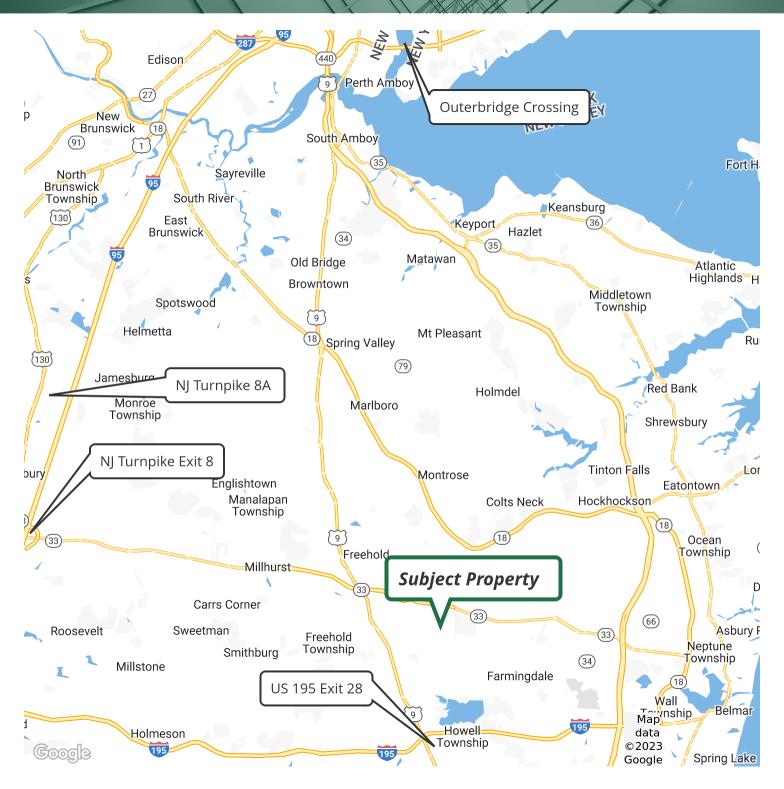

## LOCATION MAP

SHELDON GROSS REALTY, INC.

for more information:

80 MAIN STREET
WEST ORANGE, NJ 07052
SHELDONGROSSREALTY.COM

Matthew Leonelli | (O): 973.325.6200 Ext.118 | (C): 908.220.9861 | mleonelli@sheldongrossrealty.com

#### **LOCATION OVERVIEW**

Route 9 - 3.3 Miles - 8 Minutes
Route 33 - 4.1 Miles - 8 Minutes
US 195 - 5.9 Miles - 10 Minutes
Garden State Parkway - 7.9 Miles - 12 Minutes
Driscoll Bridge - 22 Miles - 25 Minutes
Port Newark - 43.7 Miles - 54 Minutes
Port of Philadelphia - 58.9 Miles - 1 Hour