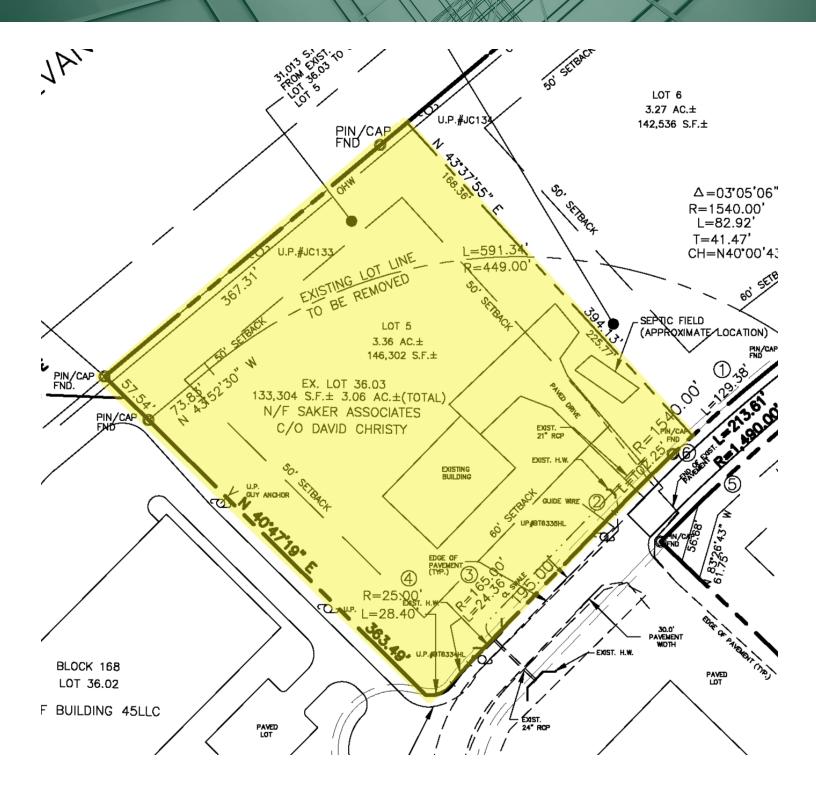

## SITE PLAN

SHELDON GROSS REALTY, INC.

for more information:

80 MAIN STREET
WEST ORANGE, NJ 07052
SHELDONGROSSREALTY.COM

Matthew Leonelli | (0): 973.325.6200 Ext.118 | (C): 908.220.9861 | mleonelli@sheldongrossrealty.com