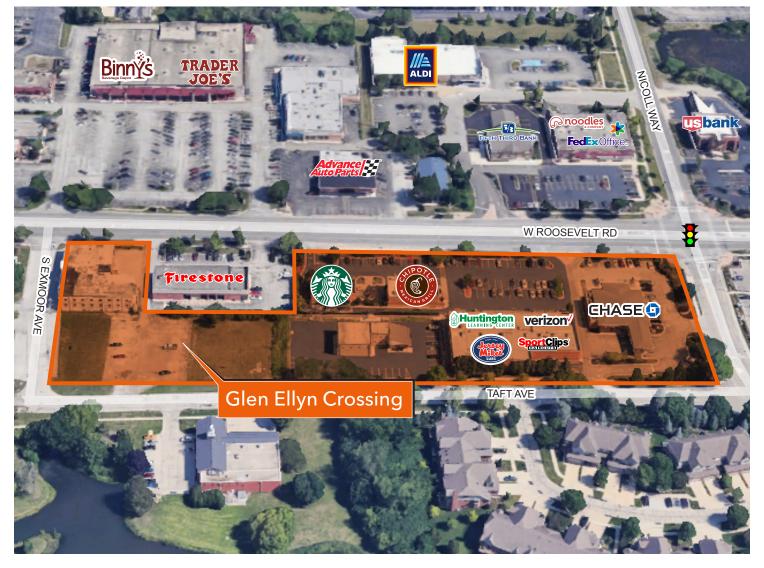

- ▶ Pad sites available for ground lease or BTS. Hard corner of S. Exmoor Avenue & W. Roosevelt Road is available
- ▶ Building sizes from 2,000-8,000 SF
- ▶ Located in Glen Ellyn's retail corridor, just west of the I-355 interchange
- ▶ High traffic counts on Roosevelt Road (41,900 VPD)
- ▶ Co-tenancy with Starbucks, Chase Bank, Chipotle, Verizon, Jersey Mike's, Huntington Learning Center and more
- ▶ Area tenants include Trader Joe's, ALDI, Staples, Ross Dress for Less, Jewel-Osco, Dollar Tree, Binny's Beverage Depot, Ace Hardware, CVS, Panera Bread, and Oberweis