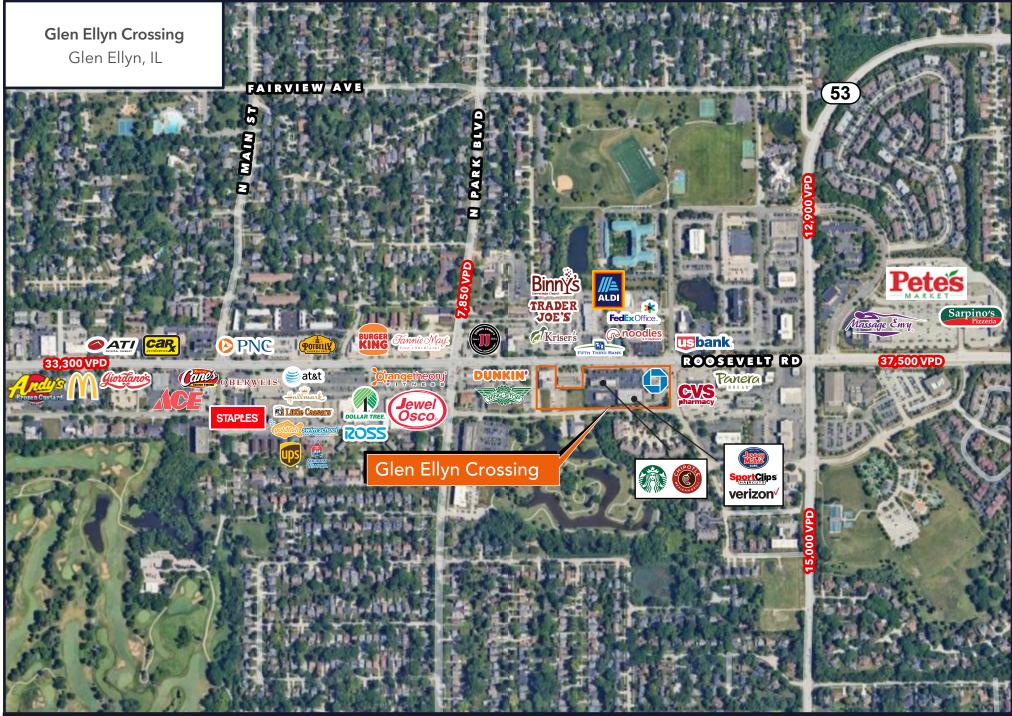

- ▶ Pad sites available for ground lease or BTS. Hard corner of S. Exmoor Avenue & W. Roosevelt Road is available
- ▶ Building sizes from 2,000-8,000 SF
- ▶ Located in Glen Ellyn's retail corridor, just west of the I-355 interchange
- ▶ High traffic counts on Roosevelt Road (41,900 VPD)
- ▶ Co-tenancy with Starbucks, Chase Bank, Chipotle, Verizon, Jersey Mike's, Huntington Learning Center and more
- ▶ Area tenants include Trader Joe's, ALDI, Staples, Ross Dress for Less, Jewel-Osco, Dollar Tree, Binny's Beverage Depot, Ace Hardware, CVS, Panera Bread, and Oberweis