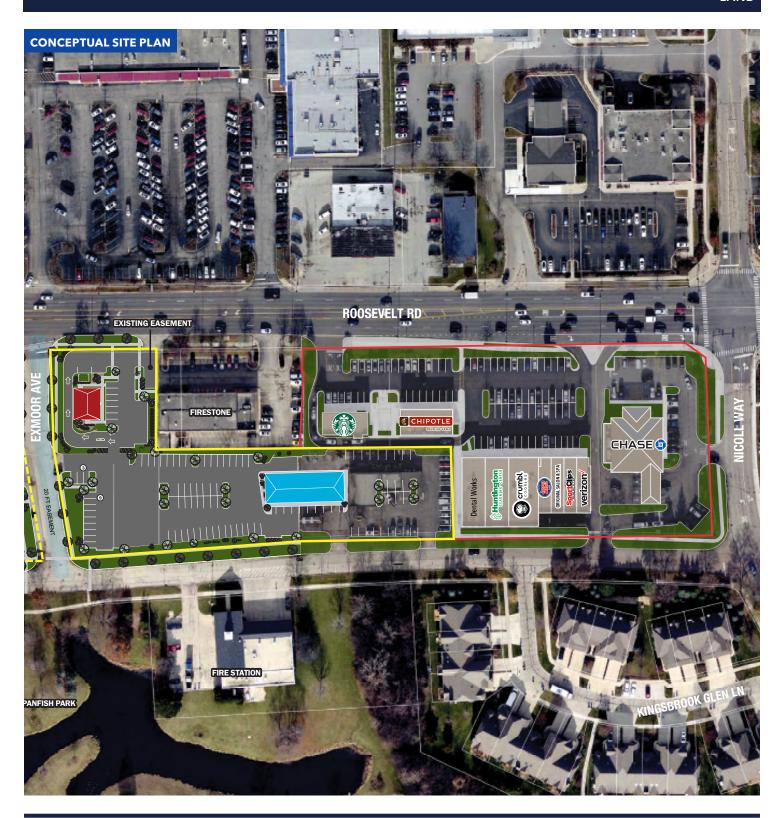

- ▶ Pad sites available for ground lease or BTS. Hard corner of S. Exmoor Avenue & W. Roosevelt Road is available
- ▶ Building sizes from 2,000-8,000 SF
- ▶ Located in Glen Ellyn's retail corridor, just west of the I-355 interchange
- ▶ High traffic counts on Roosevelt Road (41,900 VPD)
- ▶ Co-tenancy with Starbucks, Chase Bank, Chipotle, Verizon, Jersey Mike's, Huntington Learning Center and more
- ▶ Area tenants include Trader Joe's, ALDI, Staples, Ross Dress for Less, Jewel-Osco, Dollar Tree, Binny's Beverage Depot, Ace Hardware, CVS, Panera Bread, and Oberweis