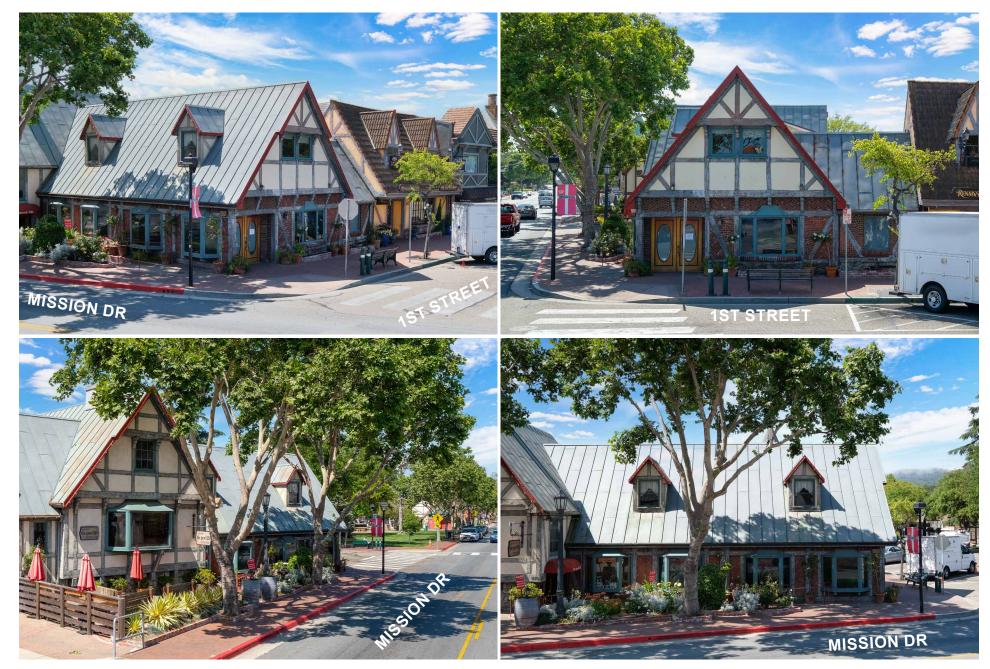

## 1656 Mission Dr SOLVANG, CA

Nestled in the picturesque town of Solvang, California, this retail suite offers an exceptional opportunity for businesses seeking prime visibility and a bustling location. Situated on a prominent corner in an iconic building that exudes Old-World European charm, this space boasts unparalleled exposure to both foot and vehicular traffic, drawing in passersby with its inviting storefront and strategic signage opportunities.

The charming ambiance of Solvang, with its Danish-inspired architecture, serves as the perfect backdrop for attracting tourists and locals alike, making it an ideal setting for a diverse range of retail ventures, such as wine tasting, beer tap room, boutique shopping, and others included in the TRC zoning.