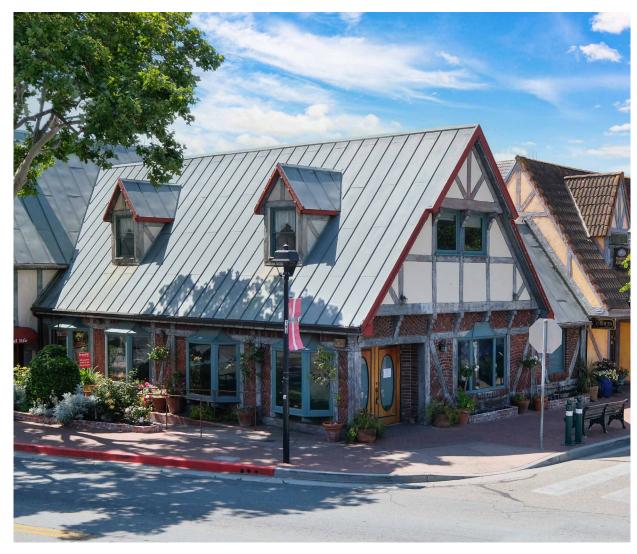

## 1656 Mission Dr SOLVANG, CA

Nestled in the picturesque town of Solvang, California, this retail suite offers an exceptional opportunity for businesses seeking prime visibility and a bustling location. Situated on a prominent corner in an iconic building that exudes Old-World European charm, this space boasts unparalleled exposure to both foot and vehicular traffic, drawing in passersby with its inviting storefront and strategic signage opportunities.

The charming ambiance of Solvang, with its Danish-inspired architecture, serves as the perfect backdrop for attracting tourists and locals alike, making it an ideal setting for a diverse range of retail ventures, such as wine tasting, beer tap room, boutique shopping, and others included in the TRC zoning.

With its excellent location and abundant space, this retail suite is currently being refurbished and should be ready for a new tenant July 1. It presents an enticing prospect for businesses looking to establish or expand their presence in a thriving community renowned for its charm and commercial appeal.