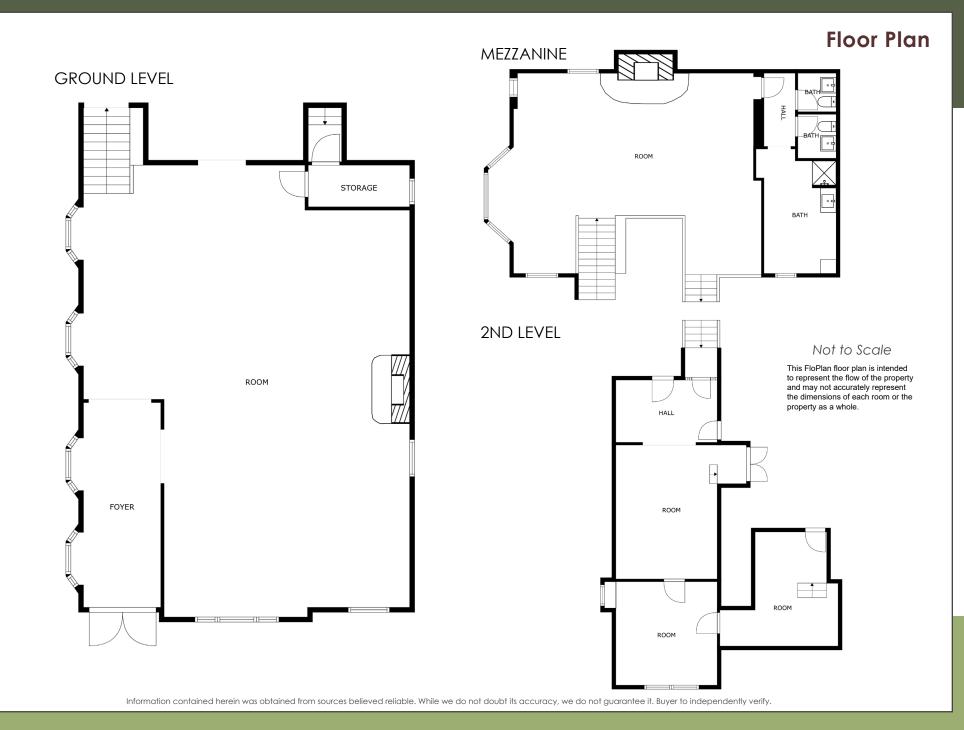

Suite Size: ±3,477 SF
Lease Rate: \$3.30/SF/mo
Lease Type: Gross
Lease Term: 3-10 Years
Restroom: 2 Private
Parking: Street
Zoning: TRC

805.688.5333 www.BattagliaRE.com 2901 Grand Ave #D, PO Box 540, Los Olivos, CA 93441-0540