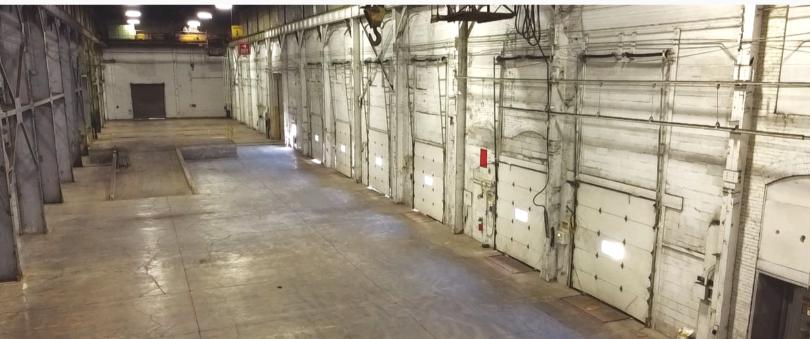

## **Property Highlights:**

- **Square Feet:** 250,000 SF (Divisible)
- For Lease: Undisclosed
- Clear Height: Up to 40'
- Docks: 26
- **Drive-In Doors:** Five- 12' x 14'

- I-2; Industrial
- 7 Acre Outside Storage Lot
- CSX Interior Rail Access
- Heavy Power
- High Traffic Visibility

## 617 CENTER STREET MARION, OH 43302

Land: 7 Acres Outside Asphalt Storage

Construction Type: Masonry

**Roof:** Thermoplastic

**Power:** 240 V; 6,000 A; III Phase

Lighting: LED

Column Spacing: 20' x 50'

Utilities: City Water, Sewer, & Natural Gas