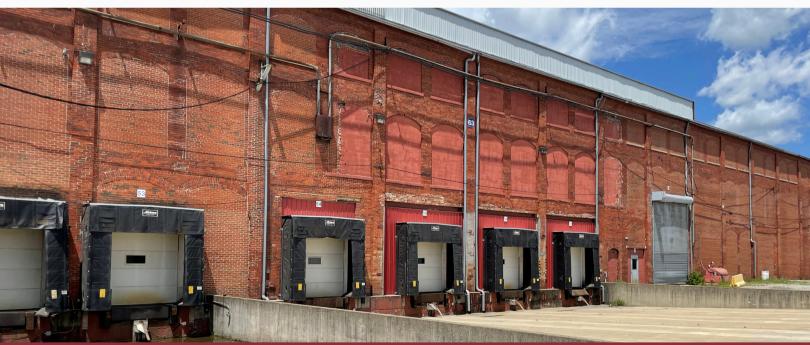

## **Property Highlights:**

- **Square Feet:** 250,000 SF (Divisible)
- For Lease: Undisclosed
- Clear Height: Up to 40'
- Docks: 26
- **Drive-In Doors:** Five- 12' x 14'

- I-2; Industrial
- 7 Acre Outside Storage Lot
- CSX Interior Rail Access
- Heavy Power
- High Traffic Visibility

## 617 CENTER STREET MARION, OH 43302

Land: 7 Acres Outside Asphalt Storage

Construction Type: Masonry

**Roof:** Thermoplastic

**Power:** 240 V; 6,000 A; III Phase

Lighting: LED

Column Spacing: 20' x 50'

Utilities: City Water, Sewer, & Natural Gas