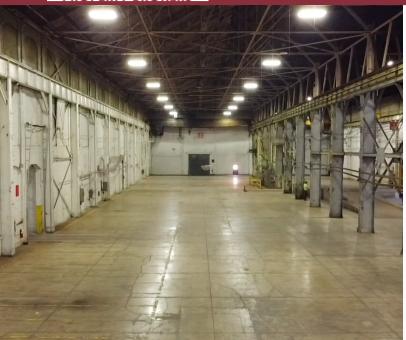

## **Property Highlights:**

- **Square Feet:** 250,000 SF (Divisible)
- For Lease: Undisclosed
- Clear Height: Up to 40'
- Docks: 26
- **Drive-In Doors:** Five- 12' x 14'

- I-2; Industrial
- 7 Acre Outside Storage Lot
- CSX Interior Rail Access
- Heavy Power
- High Traffic Visibility

## 617 CENTER STREET MARION, OH 43302

Land: 7 Acres Outside Asphalt Storage

Construction Type: Masonry

**Roof:** Thermoplastic

**Power:** 240 V; 6,000 A; III Phase

Lighting: LED

Column Spacing: 20' x 50'

Utilities: City Water, Sewer, & Natural Gas