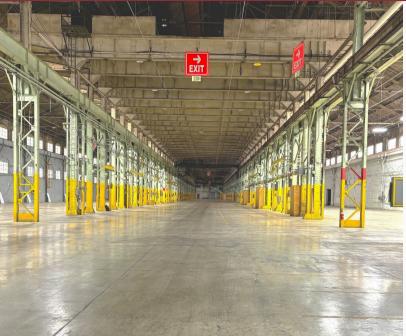

## **Property Highlights:**

- **Square Feet:** 250,000 SF (Divisible)
- For Lease: Undisclosed
- Clear Height: Up to 40'
- Docks: 26
- **Drive-In Doors:** Five- 12' x 14'

- I-2; Industrial
- 7 Acre Outside Storage Lot
- CSX Interior Rail Access
- Heavy Power
- High Traffic Visibility

## 617 CENTER STREET MARION, OH 43302

Land: 7 Acres Outside Asphalt Storage

Construction Type: Masonry

**Roof:** Thermoplastic

**Power:** 240 V; 6,000 A; III Phase

Lighting: LED

Column Spacing: 20' x 50'

Utilities: City Water, Sewer, & Natural Gas