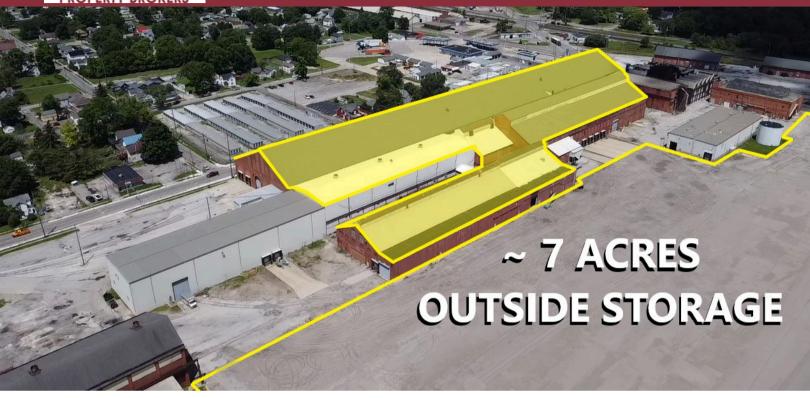

## **Property Highlights:**

- **Square Feet:** 250,000 SF (Divisible)
- For Lease: Undisclosed
- Clear Height: Up to 40'
- Docks: 26
- **Drive-In Doors:** Five- 12' x 14'

- I-2; Industrial
- 7 Acre Outside Storage Lot
- CSX Interior Rail Access
- Heavy Power
- High Traffic Visibility

## 617 CENTER STREET MARION, OH 43302

Land: 7 Acres Outside Asphalt Storage

Construction Type: Masonry

**Roof:** Thermoplastic

**Power:** 240 V; 6,000 A; III Phase

Lighting: LED

Column Spacing: 20' x 50'

Utilities: City Water, Sewer, & Natural Gas