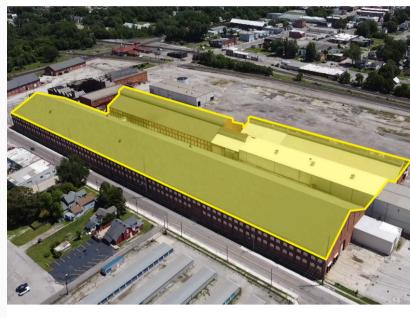

## **Property Highlights:**

- **Square Feet:** 250,000 SF (Divisible)
- For Lease: Undisclosed
- Clear Height: Up to 40'
- Docks: 26
- **Drive-In Doors:** Five- 12' x 14'

- I-2; Industrial
- 7 Acre Outside Storage Lot
- CSX Interior Rail Access
- Heavy Power
- High Traffic Visibility

## 617 CENTER STREET MARION, OH 43302

Land: 7 Acres Outside Asphalt Storage

Construction Type: Masonry

**Roof:** Thermoplastic

**Power:** 240 V; 6,000 A; III Phase

Lighting: LED

Column Spacing: 20' x 50'

Utilities: City Water, Sewer, & Natural Gas