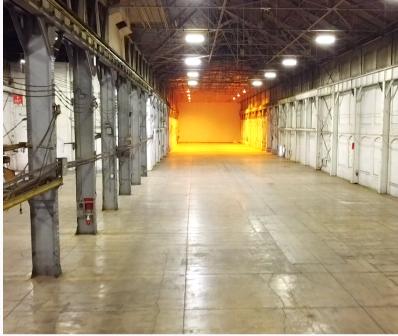

## **Property Highlights:**

- **Square Feet:** 250,000 SF (Divisible)
- For Lease: Undisclosed
- Clear Height: Up to 40'
- Docks: 26
- **Drive-In Doors:** Five- 12' x 14'

- I-2; Industrial
- 7 Acre Outside Storage Lot
- CSX Interior Rail Access
- Heavy Power
- High Traffic Visibility

## 617 CENTER STREET MARION, OH 43302

Land: 7 Acres Outside Asphalt Storage

Construction Type: Masonry

**Roof:** Thermoplastic

**Power:** 240 V; 6,000 A; III Phase

Lighting: LED

Column Spacing: 20' x 50'

Utilities: City Water, Sewer, & Natural Gas