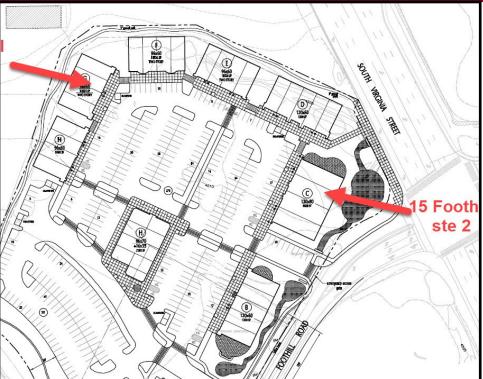

# SOUTH CREEK- For Lease

15-95 Foothill Road(Reno, NV)

The information contained herein has been provided by the owner or other sources deemed reliable. The Broker does not guarantee the accuracy of this information. All information should be verified by the recipient prior to the purchase, lease or exchange.

- PREMIUM RETAIL SPACE FOR LEASE
- 1,502 SF & 1,156SF available (rare vacancy)
- \$2.65 psf NNN
- Located in the Heart of South Reno
- One of the Busiest Shopping Centers in Northern Nevada.
- Proven Tenant Success