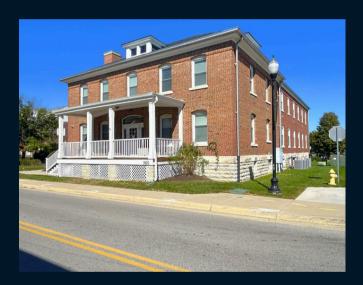

## Sublease highlights

Steeped in history, this property stands proudly in a designated historical district, earning its place on the prestigious historic registry. The building's facade has been meticulously restored, with its front porch recreated to match archival photographs from the early 20th century. Inside, the hallways showcase gleaming new hardwood floors, while fresh carpeting adds comfort and style throughout. Modern conveniences blend seamlessly with period charm, as evidenced by the newly renovated bathrooms on each floor. This thoughtful renovation marries the best of yesterday and today, offering a unique living experience that honors the past while embracing the present.