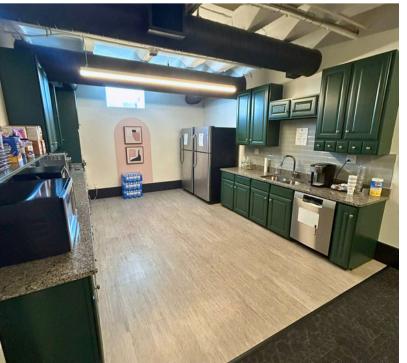

- 13,000 RSF for sublease
- LXD: 4/14/2030
- Fully-furnished space
- Controlled access to building
- 40+ parking space with additional street parking available

- 57 sit to stand workstations
- 8 conference/meeting spaces
- Open collaboration space
- Large kitchen and break area