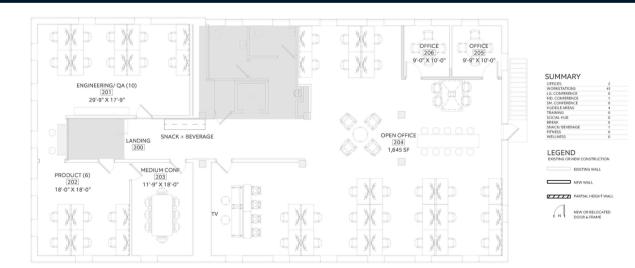

- 13,000 RSF for sublease
- LXD: 4/14/2030
- Fully-furnished space
- Controlled access to building
- 40+ parking space with additional street parking available

- 57 sit to stand workstations
- 8 conference/meeting spaces
- Open collaboration space
- Large kitchen and break area