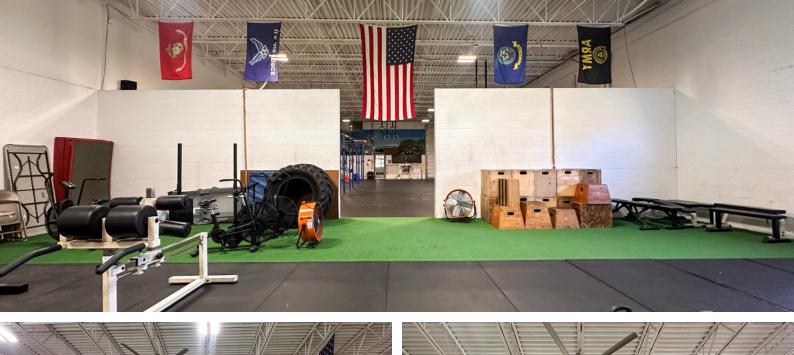

FOR LEASE

UNIT A | 5 500 SF | \$5,500 -----

Perfect for Fitness Entrepreneurs! Prime location to start or expand your fitness business. We're excited to offer a 5 500 square foot fitness gym for lease, with all equipment in place and ready to go!

FOR LEASE

This spacious facility, previously home to a successful CrossFit gym, is available for \$5,500 per month gross lease plus utilities.

This commercial space offers 16' ceilings for an open feel, a guest lounge, locker rooms with showers, a private office, private parking, and a fitness setup with well-maintained equipment—everything you need to impress clients and elevate your business.