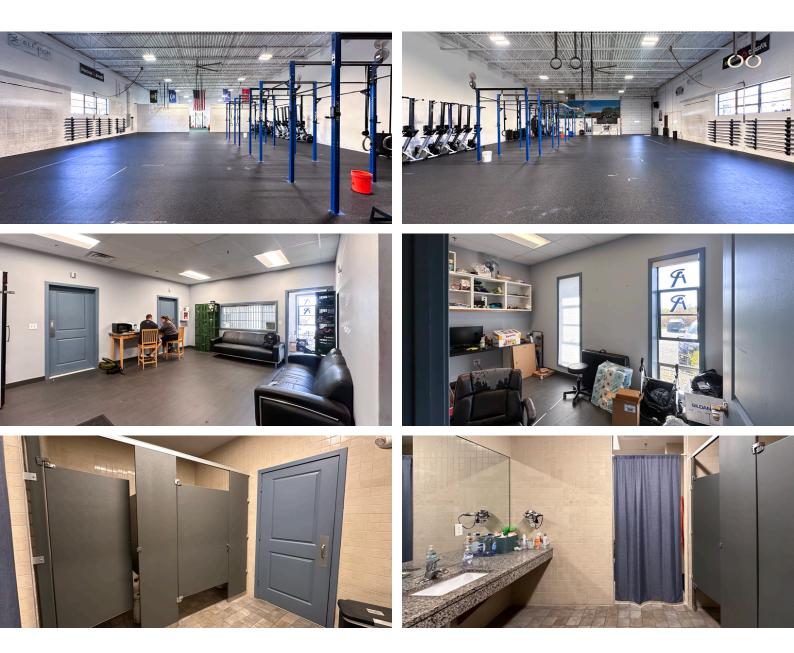

FOR LEASE

UNIT A | 5 500 SF | \$5,500 -----

Perfect for Fitness Entrepreneurs! Prime location to start or expand your fitness business. We're excited to offer a 5 500 square foot fitness gym for lease, with all equipment in place and ready to go!

FOR LEASE

This spacious facility, previously home to a successful CrossFit gym, is available for \$5,500 per month gross lease plus utilities.

This commercial space offers 16' ceilings for an open feel, a guest lounge, locker rooms with showers, a private office, private parking, and a fitness setup with well-maintained equipment—everything you need to impress clients and elevate your business.