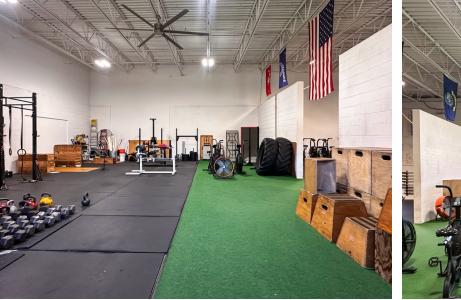

FOR LEASE

UNIT A | 5 500 SF | \$5,500 -----

Perfect for Fitness Entrepreneurs! Prime location to start or expand your fitness business. We're excited to offer a 5 500 square foot fitness gym for lease, with all equipment in place and ready to go!

FOR LEASE

This spacious facility, previously home to a successful CrossFit gym, is available for \$5,500 per month gross lease plus utilities.

This commercial space offers 16' ceilings for an open feel, a guest lounge, locker rooms with showers, a private office, private parking, and a fitness setup with well-maintained equipment—everything you need to impress clients and elevate your business.