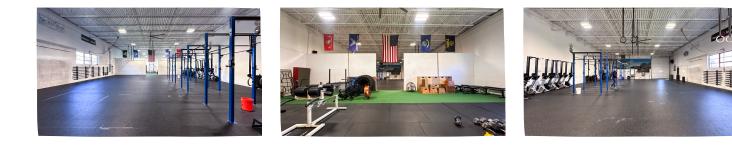

FOR LEASE

UNIT A | 5 500 SF | \$5,500 -----

Perfect for Fitness Entrepreneurs! Prime location to start or expand your fitness business. We're excited to offer a 5 500 square foot fitness gym for lease, with all equipment in place and ready to go!

FOR LEASE

This spacious facility, previously home to a successful CrossFit gym, is available for \$5,500 per month gross lease plus utilities.

This commercial space offers 16' ceilings for an open feel, a guest lounge, locker rooms with showers, a private office, private parking, and a fitness setup with well-maintained equipment—everything you need to impress clients and elevate your business.