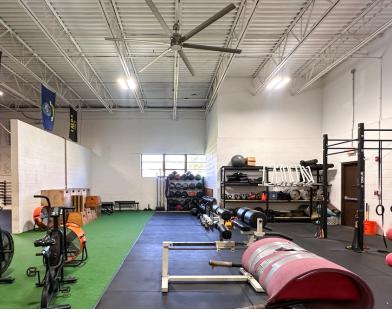

FOR LEASE

UNIT A | 5 500 SF | \$5,500 -----

Perfect for Fitness Entrepreneurs! Prime location to start or expand your fitness business. We're excited to offer a 5 500 square foot fitness gym for lease, with all equipment in place and ready to go!

FOR LEASE

This spacious facility, previously home to a successful CrossFit gym, is available for \$5,500 per month gross lease plus utilities.

This commercial space offers 16' ceilings for an open feel, a guest lounge, locker rooms with showers, a private office, private parking, and a fitness setup with well-maintained equipment—everything you need to impress clients and elevate your business.