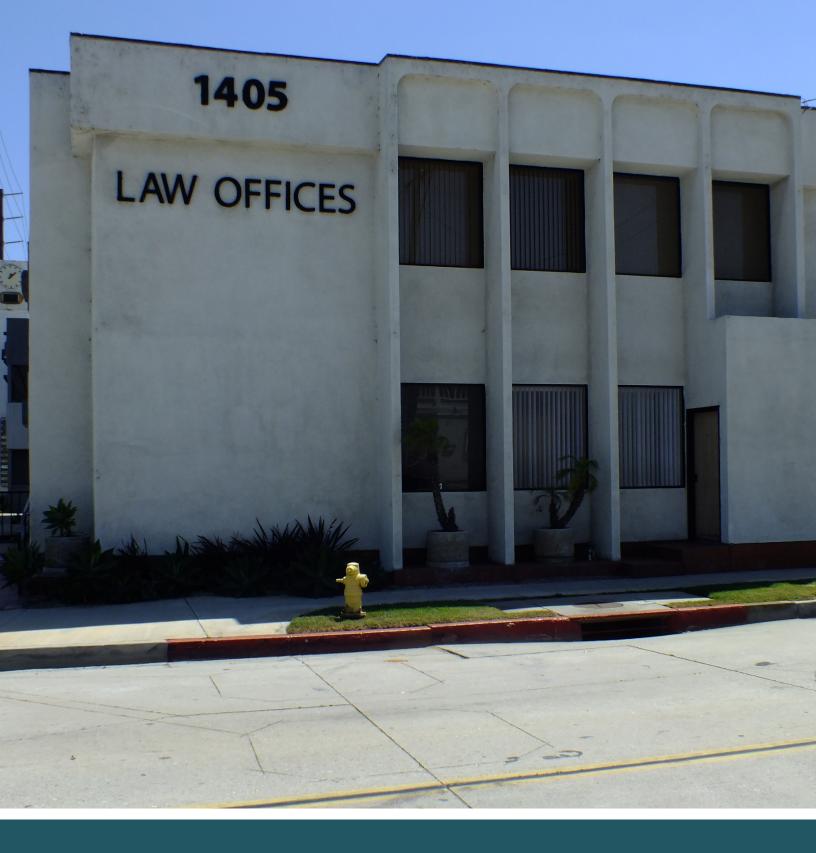

## 1405 CRENSHAW BLVD.

TORRANCE

antastic Investor Opportunity: Premier Commercial Property at 1405 Crenshaw Blvd, Torrance! Unlock an extraordinary chance for owner-investors to secure a premium office building. Nestled at the prime corner of Crenshaw Blvd, this two-story freestanding gem stands as a beacon of visibility in Torrance. With a generous 3,440 SF of office space on an expansive 5,700+ SF corner lot, this property boasts unparalleled street exposure and boasts distinctive signage potential that's truly one-of-a-kind. Conveniently positioned near downtown Torrance, the courthouse, and Torrance Airport, this location offers seamless accessibility to the 405 Freeway, as well as convenient proximity to both LAX and Long Beach airports.