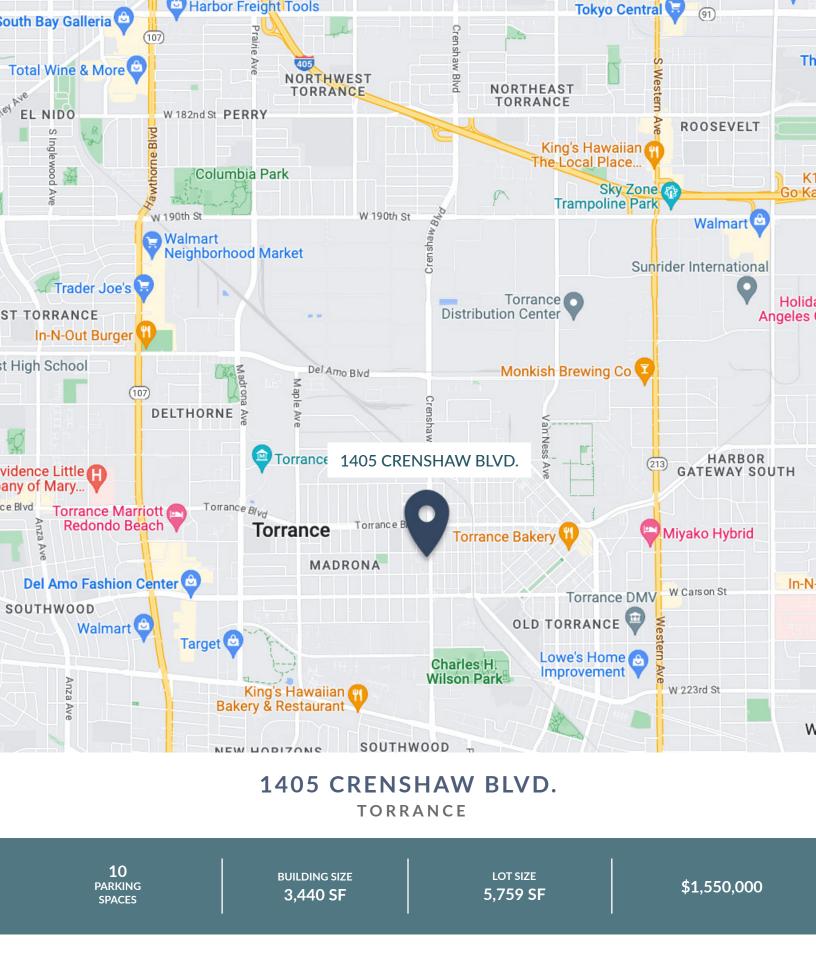

## 1405 CRENSHAW BLVD.

TORRANCE

antastic Investor Opportunity: Premier Commercial Property at 1405 Crenshaw Blvd, Torrance! Unlock an extraordinary chance for owner-investors to secure a premium office building. Nestled at the prime corner of Crenshaw Blvd, this two-story freestanding gem stands as a beacon of visibility in Torrance. With a generous 3,440 SF of office space on an expansive 5,700+ SF corner lot, this property boasts unparalleled street exposure and boasts distinctive signage potential that's truly one-of-a-kind. Conveniently positioned near downtown Torrance, the courthouse, and Torrance Airport, this location offers seamless accessibility to the 405 Freeway, as well as convenient proximity to both LAX and Long Beach airports.