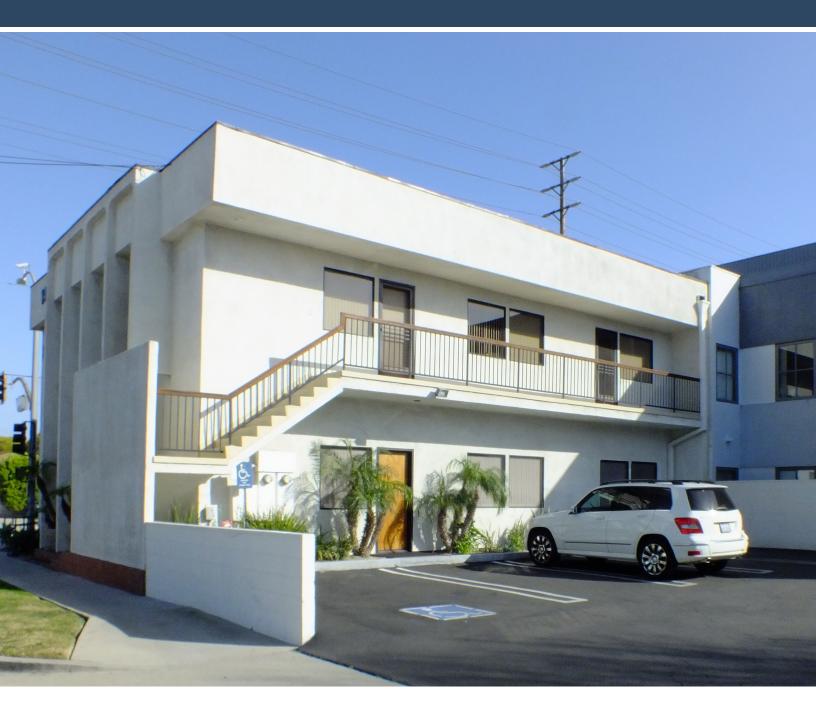

## 1405 CRENSHAW BLVD.

TORRANCE

antastic Investor Opportunity: Premier Commercial Property at 1405 Crenshaw Blvd, Torrance! Unlock an extraordinary chance for owner-investors to secure a premium office building. Nestled at the prime corner of Crenshaw Blvd, this two-story freestanding gem stands as a beacon of visibility in Torrance. With a generous 3,440 SF of office space on an expansive 5,700+ SF corner lot, this property boasts unparalleled street exposure and boasts distinctive signage potential that's truly one-of-a-kind. Conveniently positioned near downtown Torrance, the courthouse, and Torrance Airport, this location offers seamless accessibility to the 405 Freeway, as well as convenient proximity to both LAX and Long Beach airports.