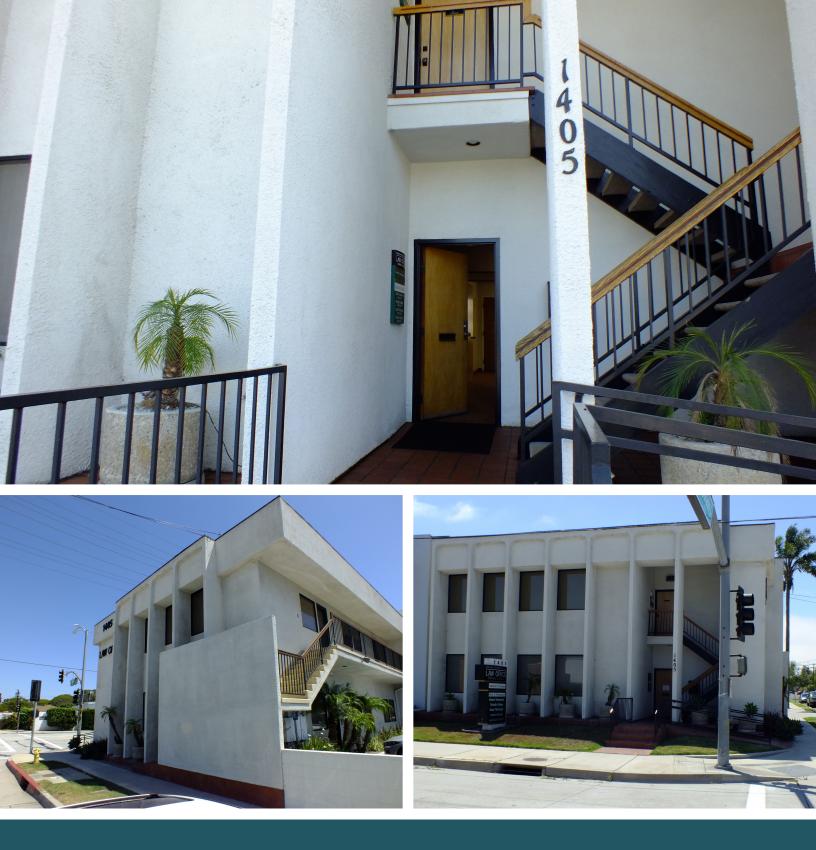

## 1405 CRENSHAW BLVD.

TORRANCE

antastic Investor Opportunity: Premier Commercial Property at 1405 Crenshaw Blvd, Torrance! Unlock an extraordinary chance for owner-investors to secure a premium office building. Nestled at the prime corner of Crenshaw Blvd, this two-story freestanding gem stands as a beacon of visibility in Torrance. With a generous 3,440 SF of office space on an expansive 5,700+ SF corner lot, this property boasts unparalleled street exposure and boasts distinctive signage potential that's truly one-of-a-kind. Conveniently positioned near downtown Torrance, the courthouse, and Torrance Airport, this location offers seamless accessibility to the 405 Freeway, as well as convenient proximity to both LAX and Long Beach airports.