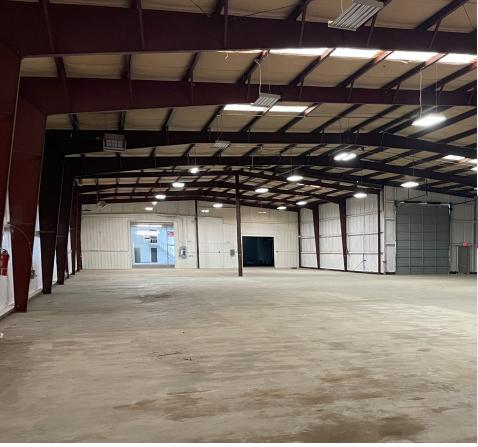

#### SPACE BREAKDOWN

26,345 TOTAL SF

- 24,878 sf warehouse
- 1,467 sf office space

#### **BUILDING DETAILS**

- Situated on 0.92 acres
- 480V 3-phase power
- 6" concrete floors
- 24' clear height in high bay area (25,000<u>+</u> SF)
- 2 drive-in doors
- Recently renovated office space