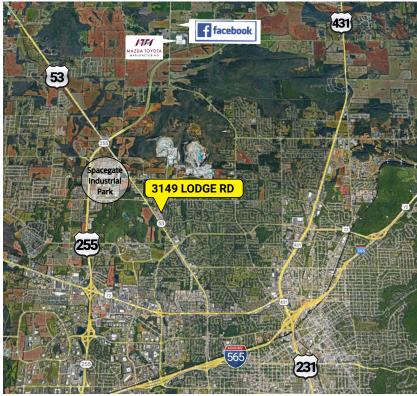

# FOR LEASE

26,345 SF - INDUSTRIAL FLEX SPACE

3149 LODGE ROAD Huntsville, AL 35810

Short Term Leases Available | Competitive Lease Rates

### **INDUSTRIAL FOR LEASE** | 3149 LODGE ROAD | HUNTSVILLE, AL 35806

**BART SMITH**, CCIM, SIOR barts@grahamcompany.com