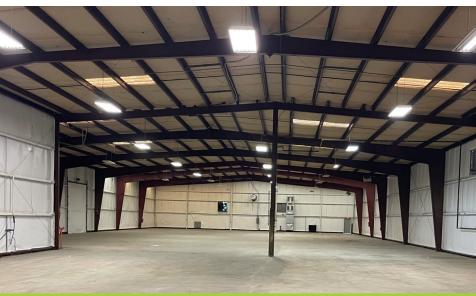

#### SPACE BREAKDOWN

26,345 TOTAL SF

- 24,878 sf warehouse
- 1,467 sf office space

#### **BUILDING DETAILS**

- Situated on 0.92 acres
- 480V 3-phase power
- 6" concrete floors
- 24' clear height in high bay area (25,000<u>+</u> SF)
- 2 drive-in doors
- Recently renovated office space