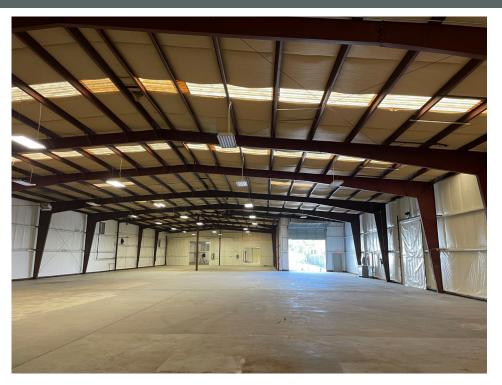

#### SPACE BREAKDOWN

26,345 TOTAL SF

- 24,878 sf warehouse
- 1,467 sf office space

#### **BUILDING DETAILS**

- Situated on 0.92 acres
- 480V 3-phase power
- 6" concrete floors
- 24' clear height in high bay area (25,000<u>+</u> SF)
- 2 drive-in doors
- Recently renovated office space