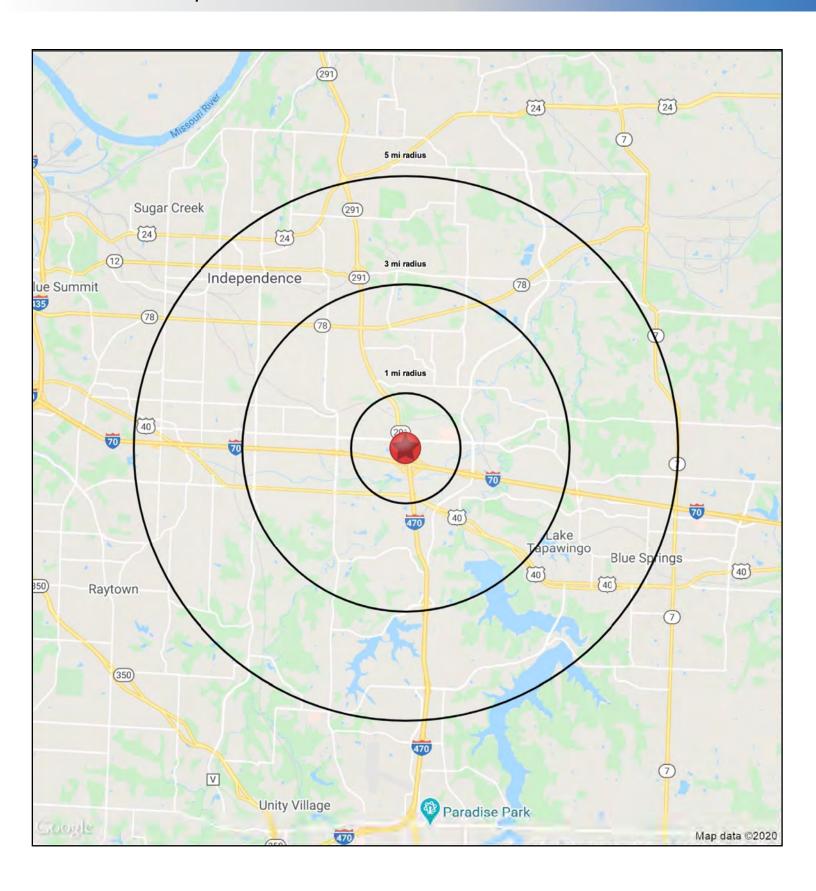

#### **DEMOGRAPHICS**

|                       | 1 mile   | 3 miles  | 5 miles  |
|-----------------------|----------|----------|----------|
| Estimated Population  | 5,620    | 50,145   | 136,111  |
| Avg. Household Income | \$75,901 | \$88,055 | \$79,940 |

|                        | Bolger Road                                           | 1 mi radius | 3 mi radius | 5 mi radius |
|------------------------|-------------------------------------------------------|-------------|-------------|-------------|
| Indep                  | pendence, MO 64055                                    |             |             |             |
| POPULATION             | 2020 Estimated Population                             | 5,620       | 50,145      | 136,111     |
|                        | 2025 Projected Population                             | 5,706       | 50,381      | 135,734     |
|                        | 2010 Census Population                                | 5,649       | 50,205      | 134,253     |
|                        | 2000 Census Population                                | 4,634       | 43,168      | 122,610     |
| OPL                    | Projected Annual Growth 2020 to 2025                  | 0.3%        | -           | -           |
| P(                     | Historical Annual Growth 2000 to 2020                 | 1.1%        | 0.8%        | 0.6%        |
|                        | 2020 Median Age                                       | 40.1        | 42.4        | 40.3        |
| ноиѕеногрѕ             | 2020 Estimated Households                             | 2,657       | 22,309      | 58,570      |
|                        | 2025 Projected Households                             | 2,618       | 21,961      | 57,395      |
|                        | 2010 Census Households                                | 2,526       | 21,250      | 55,024      |
|                        | 2000 Census Households                                | 1,986       | 17,674      | 49,642      |
|                        | Projected Annual Growth 2020 to 2025                  | -0.3%       | -0.3%       | -0.4%       |
|                        | Historical Annual Growth 2000 to 2020                 | 1.7%        | 1.3%        | 0.9%        |
| RACE AND<br>ETHNICITY  | 2020 Estimated White                                  | 82.8%       | 84.6%       | 81.8%       |
|                        | 2020 Estimated Black or African American              | 8.6%        | 6.9%        | 9.2%        |
|                        | 2020 Estimated Asian or Pacific Islander              | 2.6%        | 2.7%        | 2.3%        |
| SE                     | 2020 Estimated American Indian or Native Alaskan      | 0.4%        | 0.4%        | 0.5%        |
| ₽E                     | 2020 Estimated Other Races                            | 5.6%        | 5.3%        | 6.1%        |
|                        | 2020 Estimated Hispanic                               | 7.0%        | 6.4%        | 7.0%        |
| INCOME                 | 2020 Estimated Average Household Income               | \$75,901    | \$88,055    | \$79,940    |
|                        | 2020 Estimated Median Household Income                | \$63,387    | \$65,153    | \$62,253    |
| ž                      | 2020 Estimated Per Capita Income                      | \$35,995    | \$39,229    | \$34,456    |
| EDUCATION<br>(AGE 25+) | 2020 Estimated Elementary (Grade Level 0 to 8)        | 1.6%        | 2.2%        | 2.3%        |
|                        | 2020 Estimated Some High School (Grade Level 9 to 11) | 3.2%        | 4.1%        | 5.1%        |
|                        | 2020 Estimated High School Graduate                   | 26.7%       | 29.9%       | 31.2%       |
|                        | 2020 Estimated Some College                           | 27.1%       | 24.0%       | 24.6%       |
| DO<br>(AG              | 2020 Estimated Associates Degree Only                 | 9.3%        | 7.5%        | 7.8%        |
| ш                      | 2020 Estimated Bachelors Degree Only                  | 19.4%       | 20.8%       | 18.5%       |
|                        | 2020 Estimated Graduate Degree                        | 12.7%       | 11.6%       | 10.5%       |
| BUSINESS               | 2020 Estimated Total Businesses                       | 649         | 2,207       | 4,739       |
|                        | 2020 Estimated Total Employees                        | 9,364       | 26,732      | 53,431      |
|                        | 2020 Estimated Employee Population per Business       | 14.4        | 12.1        | 11.3        |
|                        | 2020 Estimated Residential Population per Business    | 8.7         | 22.7        | 28.7        |