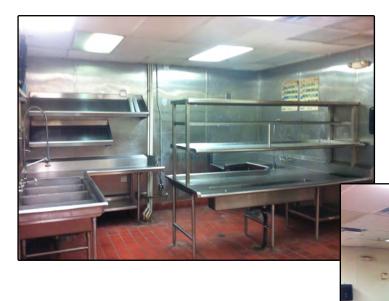

tly across the street from Independence Center Mall, regional draw plus major shopping /dining destination
- Also join McDonald's, Petsmart, Perkins Restaurant, and NTB
- Excellent visibility to 291 Highway and I-70
- Other area tenants include Bass Pro Shop, Target, Macy's, Sears, Costco, Lowe's, Dillards, Chick-fil-A, Starbucks, AMC and more



For More Information Contact: Exclusive Agents
MAX KOSOGLAD | 816.412.7363 | mkosoglad@blockandco.com
DAVID BLOCK | 816.412.7400 | dblock@blockandco.com





I-70 & 291 Hwy | 3945 Bolger Rd, Independence, MO

#### **AERIAL**







I-70 & 291 Hwy | 3945 Bolger Rd, Independence, MO

#### **DRONE PHOTO**







I-70 & 291 Hwy | 3945 Bolger Rd, Independence, MO

**PHOTOS** 









I-70 & 291 Hwy | 3945 Bolger Rd, Independence, MO

#### **PHOTOS**











I-70 & 291 Hwy | 3945 Bolger Rd, Independence, MO

#### AREA TENANTS























I-70 & 291 Hwy | 3945 Bolger Rd, Independence, MO

SITE PLAN





I-70 & 291 Hwy | 3945 Bolger Rd, Independence, MO







I-70 & 291 Hwy | 3945 Bolger Rd, Independence, MO







I-70 & 291 Hwy | 3945 Bolger Rd, Independence, MO

|                        | Bolger Road                                           | 1 mi radius | 3 mi radius | 5 mi radius |
|------------------------|-------------------------------------------------------|-------------|-------------|-------------|
| Indep                  | pendence, MO 64055                                    |             |             |             |
| POPULATION             | 2020 Estimated Population                             | 5,620