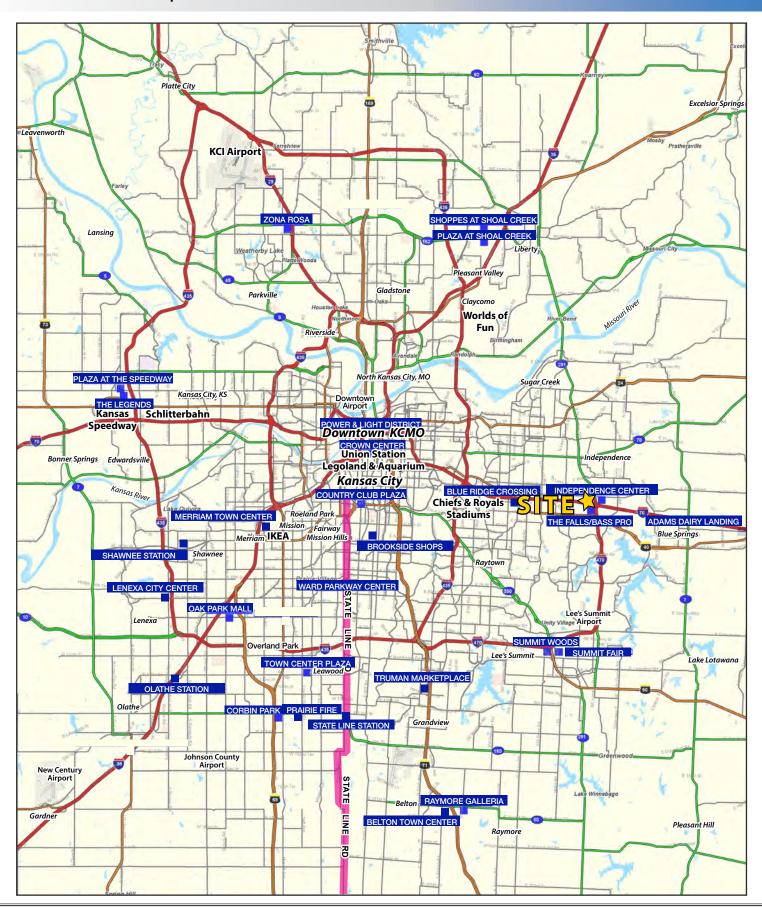

#### **AERIAL**

I-70 & 291 Hwy | 3945 Bolger Rd, Independence, MO

#### AREA TENANTS

I-70 & 291 Hwy | 3945 Bolger Rd, Independence, MO

SITE PLAN

I-70 & 291 Hwy | 3945 Bolger Rd, Independence, MO

I-70 & 291 Hwy | 3945 Bolger Rd, Independence, MO

I-70 & 291 Hwy | 3945 Bolger Rd, Independence, MO