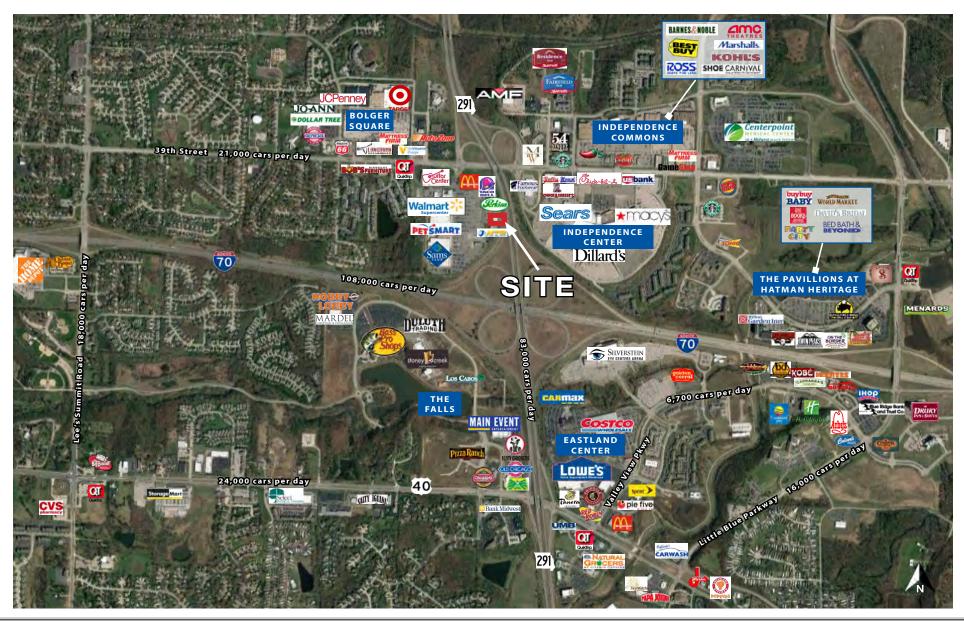

#### AREA TENANTS

I-70 & 291 Hwy | 3945 Bolger Rd, Independence, MO

SITE PLAN

I-70 & 291 Hwy | 3945 Bolger Rd, Independence, MO

I-70 & 291 Hwy | 3945 Bolger Rd, Independence, MO

I-70 & 291 Hwy | 3945 Bolger Rd, Independence, MO