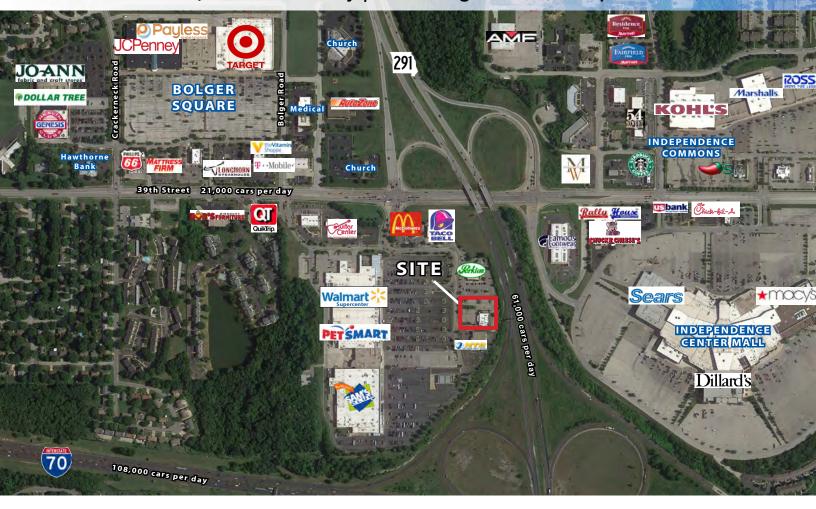

#### **AERIAL**

I-70 & 291 Hwy | 3945 Bolger Rd, Independence, MO

- Pad Site of Walmart, Sam's Club, and Petsmart Center
- Building can be split 1,800 sq ft up to 6,700 sq ft available
- Just renovated upscale restaurant build-out with abundant parking
- Directly across the street from Independence Center Mall, regional draw plus major shopping /dining destination
- Also join McDonald's, Petsmart, Perkins Restaurant, and NTB
- Excellent visibility to 291 Highway and I-70
- Other area tenants include Bass Pro Shop, Target, Macy's, Sears, Costco, Lowe's, Dillards, Chick-fil-A, Starbucks, AMC and more