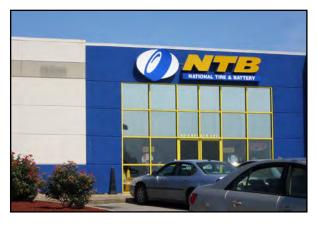

#### **PHOTOS**

I-70 & 291 Hwy | 3945 Bolger Rd, Independence, MO

- Pad Site of Walmart, Sam's Club, and Petsmart Center
- Building can be split 1,800 sq ft up to 6,700 sq ft available
- Just renovated upscale restaurant build-out with abundant parking
- Directly across the street from Independence Center Mall, regional draw plus major shopping /dining destination
- Also join McDonald's, Petsmart, Perkins Restaurant, and NTB
- Excellent visibility to 291 Highway and I-70
- Other area tenants include Bass Pro Shop, Target, Macy's, Sears, Costco, Lowe's, Dillards, Chick-fil-A, Starbucks, AMC and more