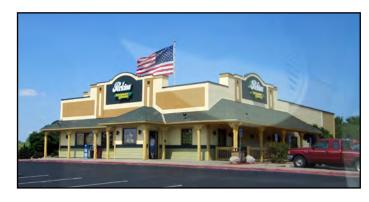

6,700 Freestanding, Fully-Equipped Restaurant w/ Patio I-70 & 291 Hwy | 3945 Bolger Road, Independence, Missouri

#### **DRONE PHOTO**

I-70 & 291 Hwy | 3945 Bolger Rd, Independence, MO

**PHOTOS** 

I-70 & 291 Hwy | 3945 Bolger Rd, Independence, MO