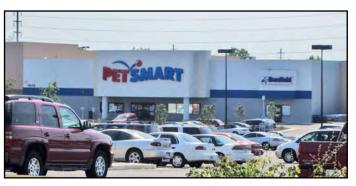

#### **PHOTOS**

I-70 & 291 Hwy | 3945 Bolger Rd, Independence, MO

- Pad Site of Walmart, Sam's Club, and Petsmart Center
- Building can be split 1,800 sq ft up to 6,700 sq ft available
- Just renovated upscale restaurant build-out with abundant parking
- Directly across the street from Independence Center Mall, regional draw plus major shopping /dining destination
- Also join McDonald's, Petsmart, Perkins Restaurant, and NTB
- Excellent visibility to 291 Highway and I-70
- Other area tenants include Bass Pro Shop, Target, Macy's, Sears, Costco, Lowe's, Dillards, Chick-fil-A, Starbucks, AMC and more