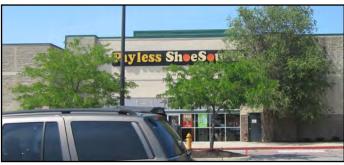

#### **PHOTOS**

I-70 & 291 Hwy | 3945 Bolger Rd, Independence, MO

- Pad Site of Walmart, Sam's Club, and Petsmart Center
- Building can be split 1,800 sq ft up to 6,700 sq ft available
- Just renovated upscale restaurant build-out with abundant parking
- Directly across the street from Independence Center Mall, regional draw plus major shopping /dining destination
- Also join McDonald's, Petsmart, Perkins Restaurant, and NTB
- Excellent visibility to 291 Highway and I-70
- Other area tenants include Bass Pro Shop, Target, Macy's, Sears, Costco, Lowe's, Dillards, Chick-fil-A, Starbucks, AMC and more