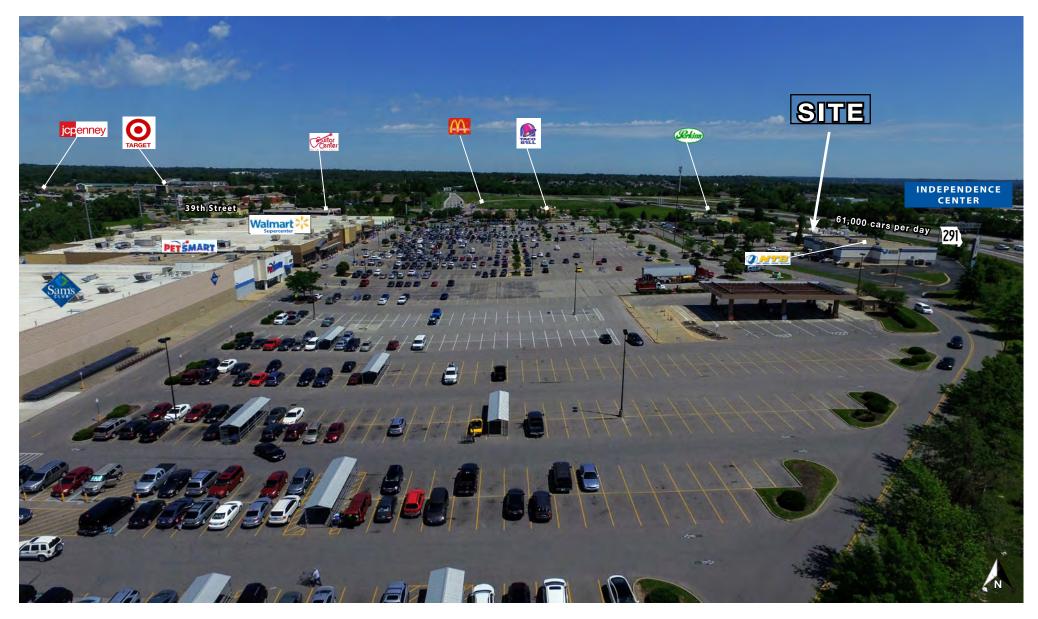

#### **DRONE PHOTO**

I-70 & 291 Hwy | 3945 Bolger Rd, Independence, MO

**PHOTOS** 

I-70 & 291 Hwy | 3945 Bolger Rd, Independence, MO