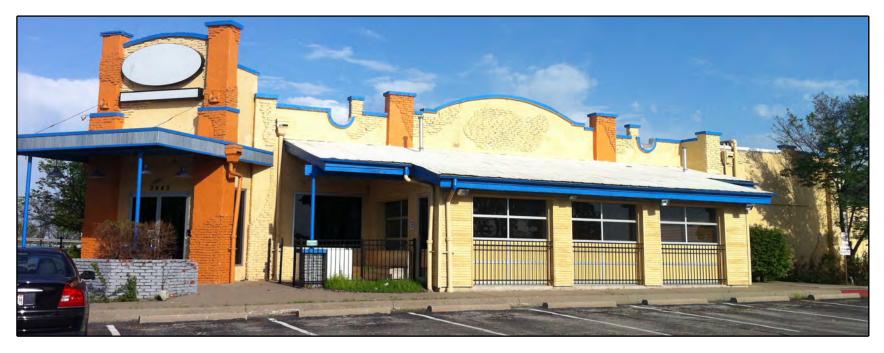

- Just renovated upscale restaurant build-out with abundant parking
- Directly across the street from Independence Center Mall, regional draw plus major shopping /dining destination
- Also join McDonald's, Petsmart, Perkins Restaurant, and NTB
- Excellent visibility to 291 Highway and I-70
- Other area tenants include Bass Pro Shop, Target, Macy's, Sears, Costco, Lowe's, Dillards, Chick-fil-A, Starbucks, AMC and more



For More Information Contact: Exclusive Agents
MAX KOSOGLAD | 816.412.7363 | mkosoglad@blockandco.com
DAVID BLOCK | 816.412.7400 | dblock@blockandco.com





I-70 & 291 Hwy | 3945 Bolger Rd, Independence, MO

#### **AERIAL**







I-70 & 291 Hwy | 3945 Bolger Rd, Independence, MO

#### **DRONE PHOTO**







I-70 & 291 Hwy | 3945 Bolger Rd, Independence, MO

**PHOTOS** 









I-70 & 291 Hwy | 3945 Bolger Rd, Independence, MO

#### **PHOTOS**











I-70 & 291 Hwy | 3945 Bolger Rd, Independence, MO

#### AREA TENANTS























I-70 & 291 Hwy | 3945 Bolger Rd, Independence, MO

SITE PLAN





I-70 & 291 Hwy | 3945 Bolger Rd, Independence, MO







I-70 & 291 Hwy | 3945 Bolger Rd, Independence, MO







I-70 & 291 Hwy | 3945 Bolger Rd, Independence, MO

|                        | Bolger Road                                           | 1 mi radius | 3 mi radius | 5 mi radius |
|------------------------|-------------------------------------------------------|-------------|-------------|-------------|
| Indep                  | pendence, MO 64055                                    |             |             |             |
| POPULATION