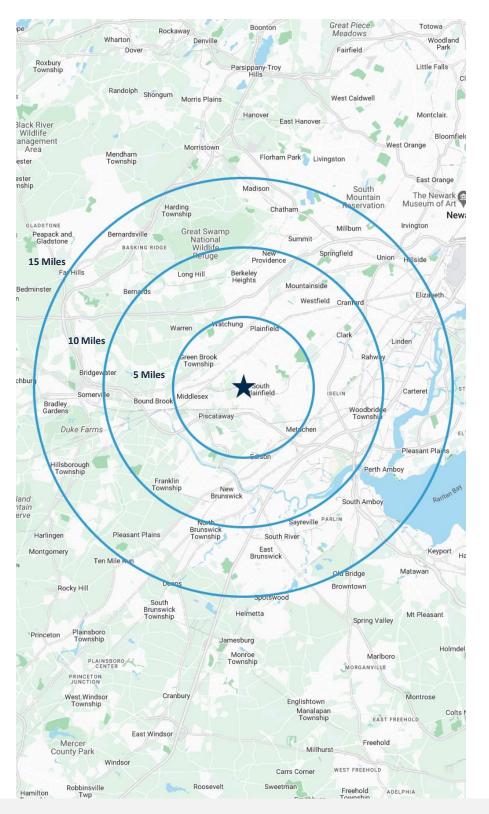

## **5 MILES**

Total Population: 311,524

Households: 103,356

Median Household Income: \$129,145

Average Household Size: 2.9

Transportation to Work: 168,128

Labor Force: 250,482

## 10 MILES

Total Population: 1.04M

Households: 367,725

Median Household Income: \$125,821

• Average Household Size: 2.8

Transportation to Work: 558,155

Labor Force: 842,316

#### 15 MILES

Total Population: 2.14M

Households: 767,337

Median Household Income: \$124,281

Average Household Size: 2.7

Transportation to Work: 1.14M

Labor Force: 1.73M

For additional property information or to arrange an inspection, please contact the exclusive brokers: