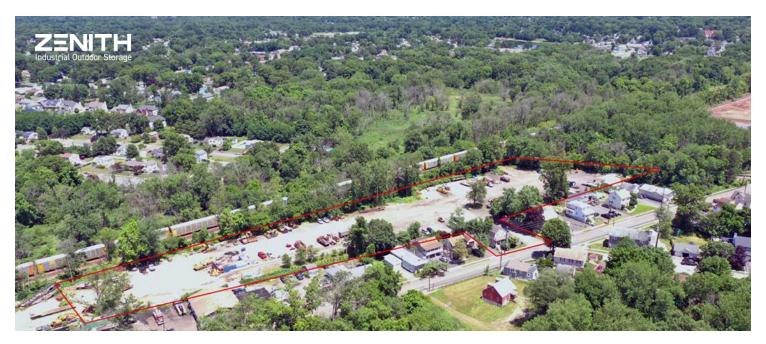

±3.1 AC Industrial Land for Outdoor Storage for Lease

±4.2 AC (Block 284, Lots 5 & 10.01)

±3.1 AC USABLE SIZE

±3,338 SF Office BUILDING 1

±25' L x 25' W x 15' H Garage BUILDING 2

±45' L x 10' W x 15' H Garage

Gas Construction HEAT/AC CURRENT USE

M-3 \$15,465.13 ZONING TAXES (2024)

Approx. 2 MI to I-287 & Route 22

Approx. 5 MI to I-78 Approx. 6 MI to I-95

ACCESSIBILITY

For additional property information or to arrange an inspection, please contact the exclusive brokers: