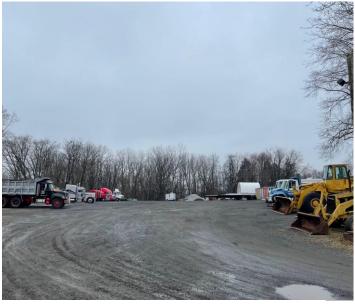

±3.1 AC Industrial Land for Outdoor Storage for Lease

±4.2 AC (Block 284, Lots 5 & 10.01)

±3.1 AC USABLE SIZE

±3,338 SF Office BUILDING 1

±25' L x 25' W x 15' H Garage BUILDING 2

±45' L x 10' W x 15' H Garage

Gas Construction HEAT/AC CURRENT USE

M-3 \$15,465.13 ZONING TAXES (2024)

Approx. 2 MI to I-287 & Route 22

Approx. 5 MI to I-78 Approx. 6 MI to I-95

ACCESSIBILITY

For additional property information or to arrange an inspection, please contact the exclusive brokers: