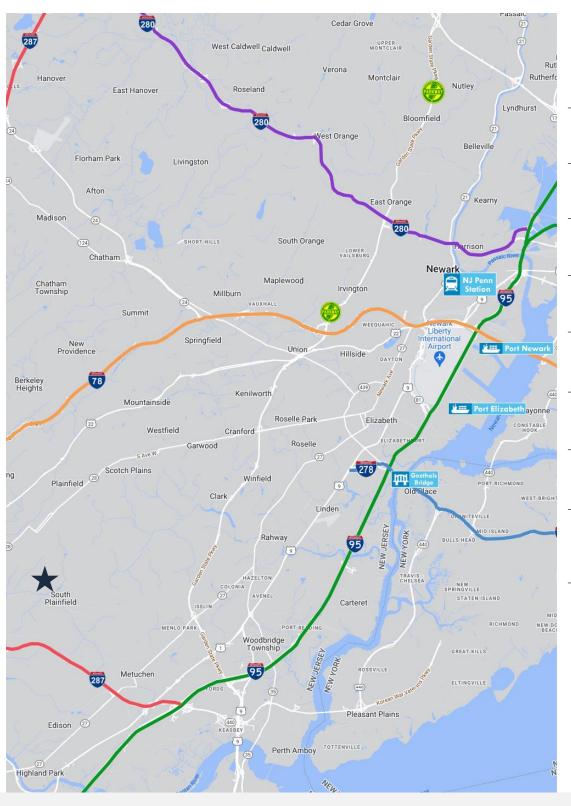

# **ACCESSIBILITY**

2.5 MI I-287

3.2 MI Route 22

6.1 MI Route 1

7.4 MI I-95 Exit 10

8.8 MI GSP Exit 127

8.8 MI I-78 Exit 36

19.4 MI Goethals Bridge

22.1 MI Newark Airport

24.7 MI Ports Newark & Elizabeth

For additional property information or to arrange an inspection, please contact the exclusive brokers:

Jason M. Crimmins, CCIM, SIOR President 973.379.6644 x 122 jmcrimmins@blauberg.com Alessandro (Alex) Conte, CCIM, SIOR Executive Vice President 973.379.6644 x 131 aconte@blauberg.com