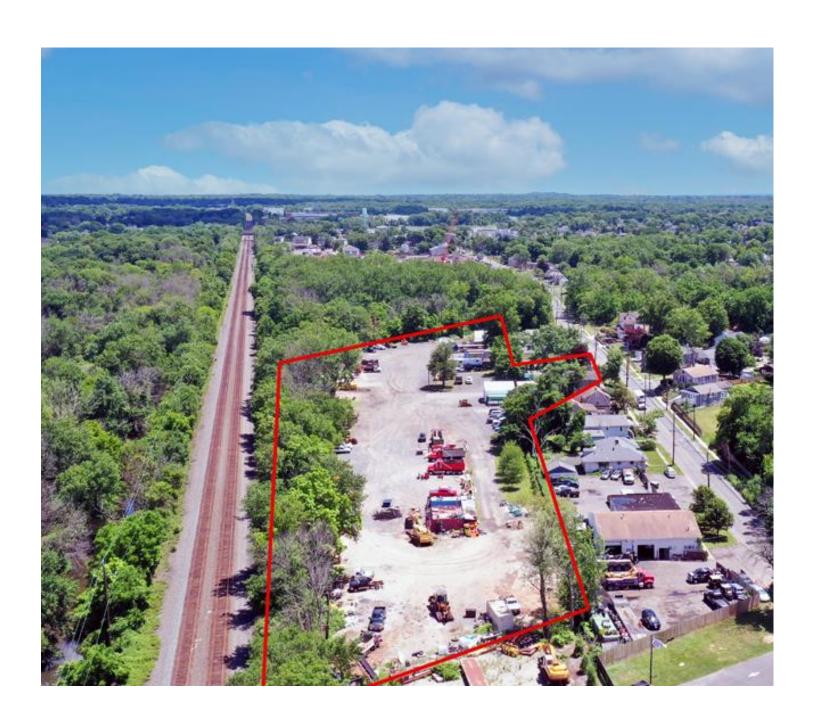

±3.1 AC Industrial Land for Outdoor Storage for Lease

±4.2 AC (Block 284, Lots 5 & 10.01)

±3.1 AC USABLE SIZE

±3,338 SF Office BUILDING 1

±25' L x 25' W x 15' H Garage BUILDING 2

±45' L x 10' W x 15' H Garage

Gas Construction HEAT/AC CURRENT USE

M-3 \$15,465.13 ZONING TAXES (2024)

Approx. 2 MI to I-287 & Route 22

Approx. 5 MI to I-78 Approx. 6 MI to I-95

ACCESSIBILITY

For additional property information or to arrange an inspection, please contact the exclusive brokers: