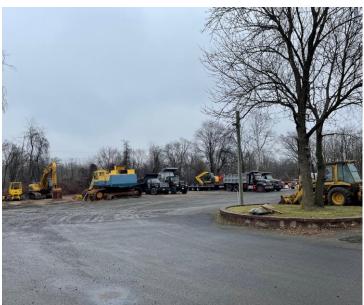

±3.1 AC Industrial Land for Outdoor Storage for Lease

±4.2 AC (Block 284, Lots 5 & 10.01)

±3.1 AC USABLE SIZE

±3,338 SF Office BUILDING 1

±25' L x 25' W x 15' H Garage BUILDING 2

±45' L x 10' W x 15' H Garage

Gas Construction HEAT/AC CURRENT USE

M-3 \$15,465.13 ZONING TAXES (2024)

Approx. 2 MI to I-287 & Route 22

Approx. 5 MI to I-78 Approx. 6 MI to I-95

ACCESSIBILITY

For additional property information or to arrange an inspection, please contact the exclusive brokers: