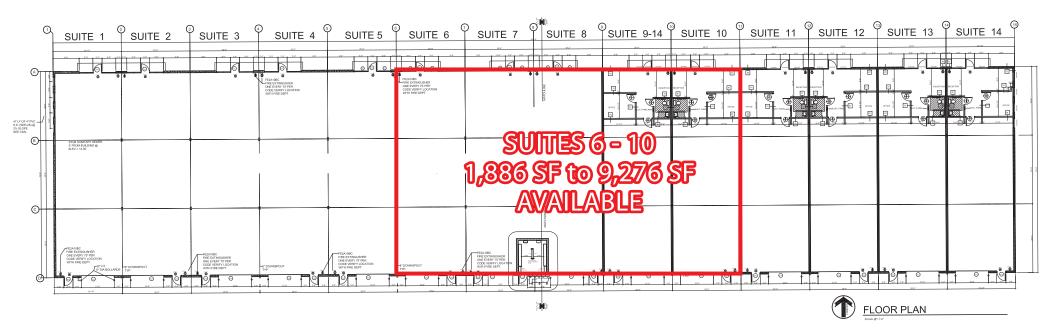

## FLEX SPACE FOR LEASE SOUTHWEST FLORIDA BUSINESS CENTER

7830 DREW CIRCLE, SUITES 6-10, FORT MYERS, FL 33967

| SIZE: | 1,886 SF - 9,276 SF |
|-------|---------------------|
| RATE: | \$17.00 / SF NNN    |
| CAM:  | \$2.85 / SF         |

## **PROPERTY FEATURES**

- Available February 1, 2025
- 900± SF Office
- 18' Clear Height
- Large Truck Court
- Five (5) Grade Level Doors
- Sprinklered
- 22 Parking Spaces
- Central Location to Serve Lee & Collier Counties
  - Zoned IPD (click <u>here</u> for uses)