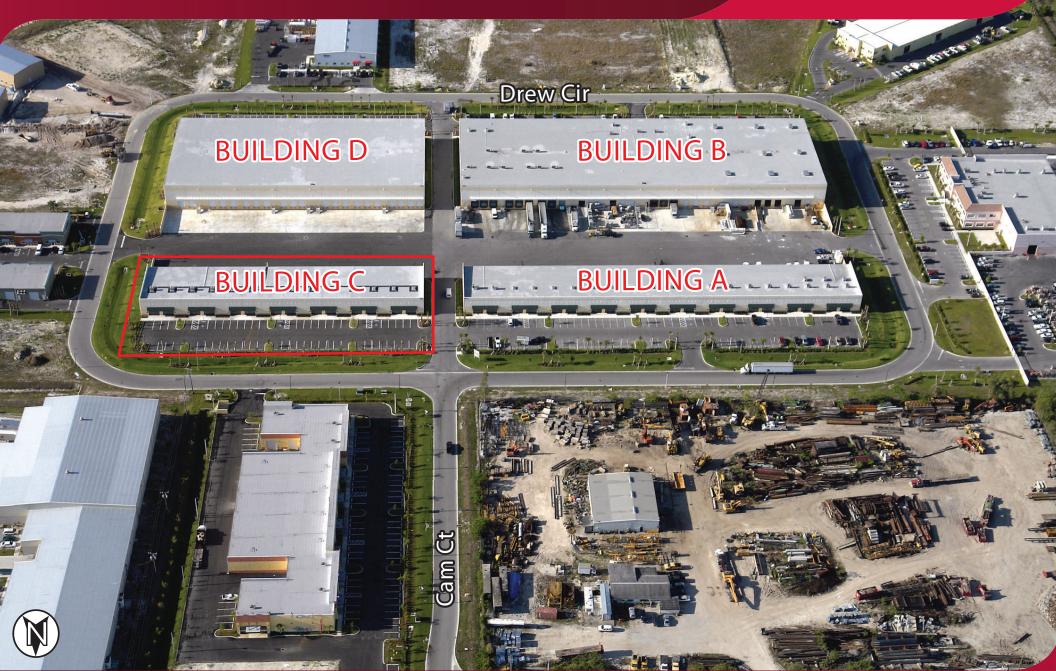

## FLEX SPACE FOR LEASE SOUTHWEST FLORIDA BUSINESS CENTER

7830 DREW CIRCLE, SUITES 6-10, FORT MYERS, FL 33967

| SIZE: | 1,886 SF - 9,276 SF |
|-------|---------------------|
| RATE: | \$17.00 / SF NNN    |
| CAM:  | \$2.85 / SF         |

## **PROPERTY FEATURES**

- Available February 1, 2025
- 900± SF Office
- 18' Clear Height
- Large Truck Court
- Five (5) Grade Level Doors
- Sprinklered
- 22 Parking Spaces
- Central Location to Serve Lee & Collier Counties
  - Zoned IPD (click <u>here</u> for uses)