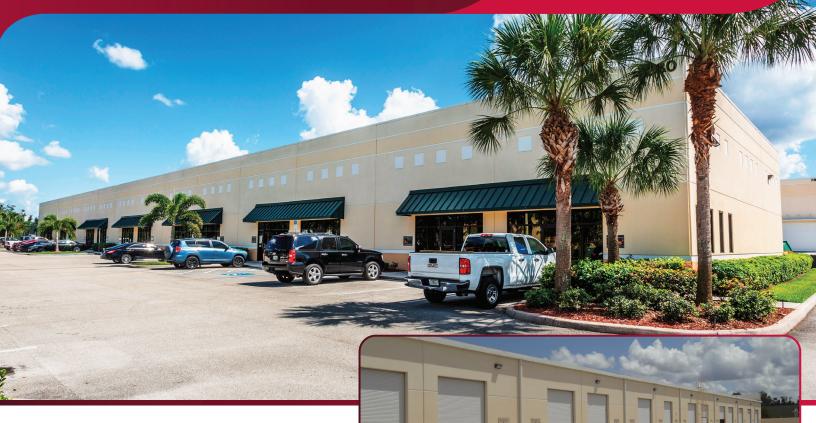

## FLEX SPACE FOR LEASE SOUTHWEST FLORIDA BUSINESS CENTER

7830 DREW CIRCLE, SUITES 6-10, FORT MYERS, FL 33967

| SIZE: | 1,886 SF - 9,276 SF |
|-------|---------------------|
| RATE: | \$17.00 / SF NNN    |
| CAM:  | \$2.85 / SF         |

## **PROPERTY FEATURES**

- Available February 1, 2025
- 900± SF Office
- 18' Clear Height
- Large Truck Court
- Five (5) Grade Level Doors
- Sprinklered
- 22 Parking Spaces
- Central Location to Serve Lee & Collier Counties
  - Zoned IPD (click <u>here</u> for uses)