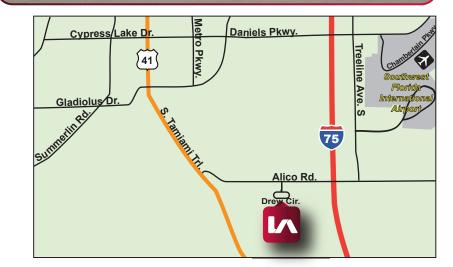

## **PROPERTY FEATURES**

- Available February 1, 2025
- 900± SF Office
- 18' Clear Height
- Large Truck Court
- Five (5) Grade Level Doors
- Sprinklered
- 22 Parking Spaces
- Central Location to Serve Lee & Collier Counties
  - Zoned IPD (click <u>here</u> for uses)