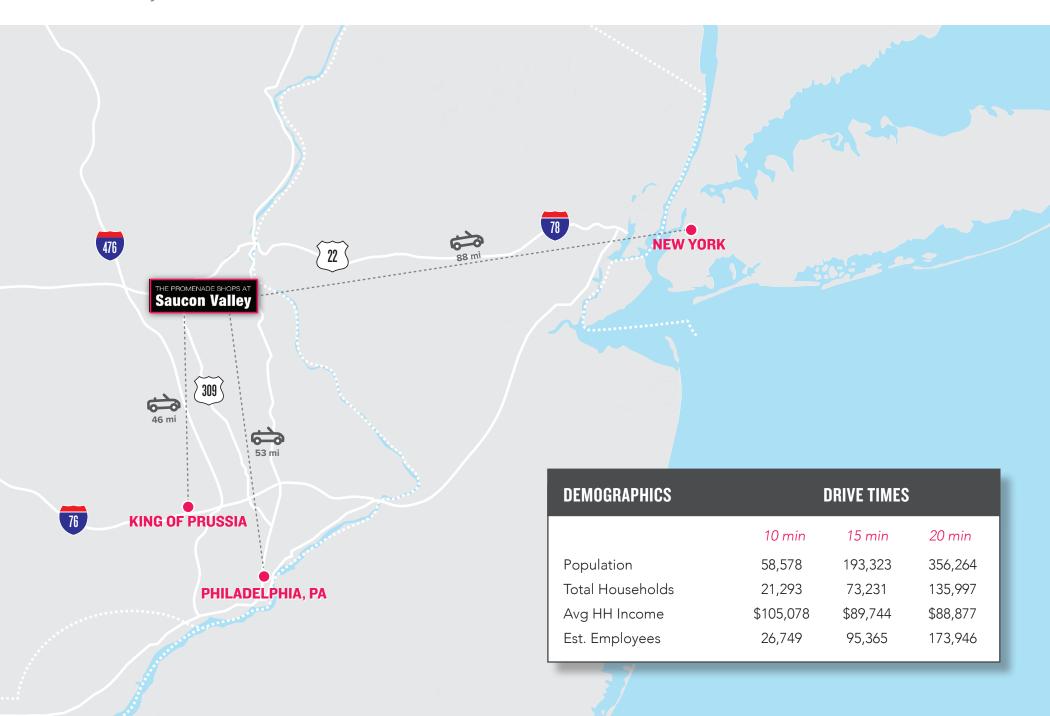

## **OVERVIEW**

• • •

Situated in the heart of the Lehigh Valley, just 88 miles west of New York City and 53 miles north of Philadelphia, The Promenade Shops at Saucon Valley is a premier, high-end, open-air lifestyle center serving both the immediate surrounding affluent community and the entire region as whole. Located at the intersection of Routes 78 and 309, and minutes from the Pennsylvania Turnpike's Northeast Extension, the center offers the rare combination of strong daily traffic from a high-end residential base while also pulling from a wide reaching trade area given its high-volume anchors and unmatched dining scene. With meticulously manicured outdoor common areas and an unmatched merchandising mix, this unique center is a highly productive community fixture that enjoys sustainable traffic throughout the week and year from both convenience and destination shoppers alike.