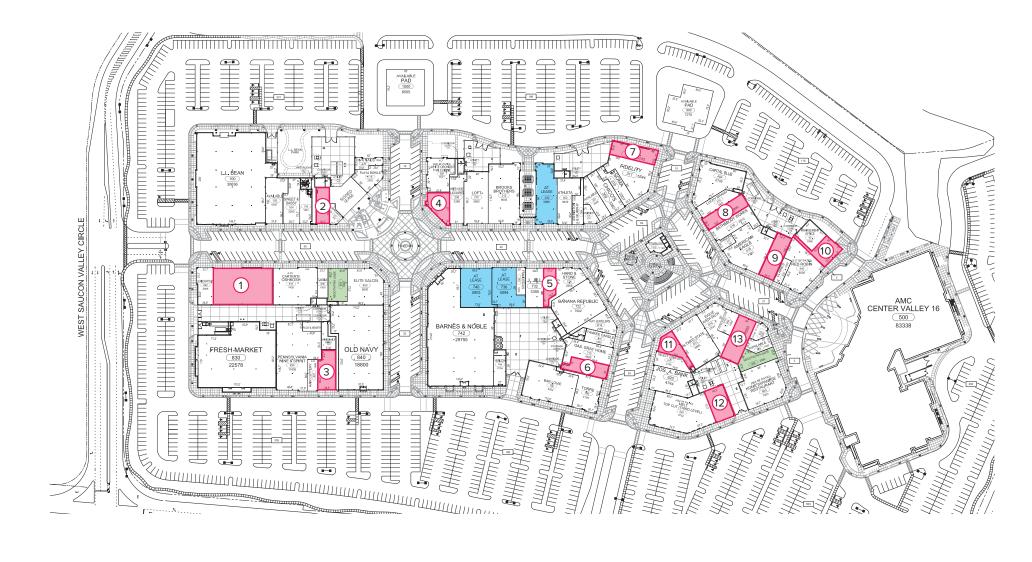

#### LEASING PLAN

#### **AVAILABILITIES**

**Space 814:** 10.527 SF (Divisible)

**Space 710:** 2.668 SF

**Space 616:** 2.340 SF

**Space 106:** 2,407 SF

**Space 640:** 3.119 SF

Space 839: 3,300 SF

**Space 412:** 2,890 SF

**Space 314:** 3.143 SF

**Space 606:** 4,000 SF

**Space 204:** 2,621 SF

**Space 730:** 1,950 SF

**Space 420:** 3,400 SF

**Space 450:** 2,399 SF