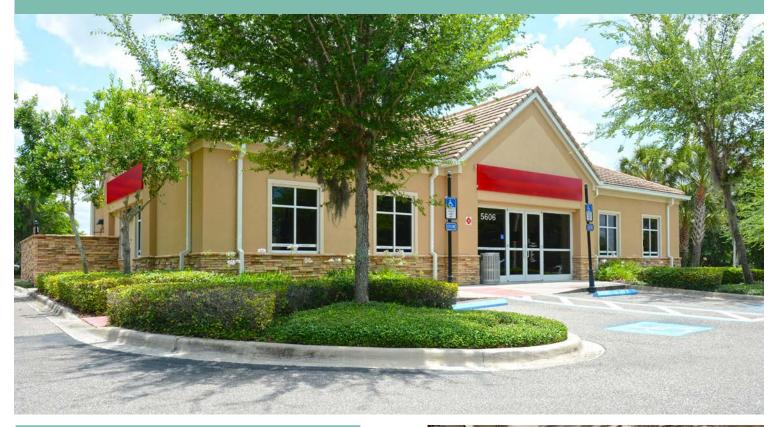

#### ±4,007 SF Opportunity – Former Bank Branch

| 2024 Demographics        | 1 Mile    | 3 Miles   | 5 Miles   |
|--------------------------|-----------|-----------|-----------|
| Population               | 5,931     | 33,972    | 85,116    |
| Median Age               | 36.7      | 39.5      | 40.4      |
| Households               | 1,820     | 10,457    | 27,859    |
| Average Household Income | \$186,456 | \$177,654 | \$156,876 |

#### **Property Highlights**

- +  $\pm$ 4,007 SF on 1.12 acres with five (5) drive-thru lanes
- + One-story, well maintained bank building built in 2007
- + Freestanding location
- + Publix anchored outparcel
- + Classic profile building with easy access and great visibility on Fishhawk Boulevard (31,500 AADT)
- + 35 parking spaces (8.75/1,000 SF)

#### Former Bank Branch 5606 Fishhawk Crossing Boulevard

Lithia, FL 33547