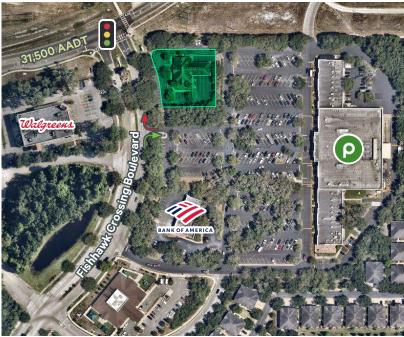

#### **Property Highlights**

- +  $\pm$ 4,007 SF on 1.12 acres with five (5) drive-thru lanes
- + One-story, well maintained bank building built in 2007
- + Freestanding location
- + Publix anchored outparcel
- + Classic profile building with easy access and great visibility on Fishhawk Boulevard (31,500 AADT)
- + 35 parking spaces (8.75/1,000 SF)