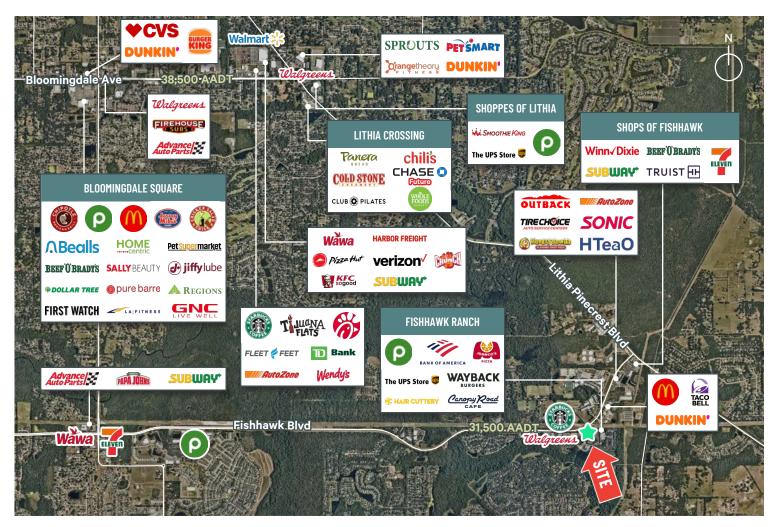

#### **Property Highlights**

- +  $\pm$ 4,007 SF on 1.12 acres with five (5) drive-thru lanes
- + One-story, well maintained bank building built in 2007
- + Freestanding location
- + Publix anchored outparcel
- + Classic profile building with easy access and great visibility on Fishhawk Boulevard (31,500 AADT)
- + 35 parking spaces (8.75/1,000 SF)