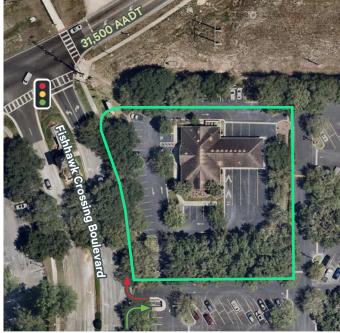

#### **Property Highlights**

- +  $\pm$ 4,007 SF on 1.12 acres with five (5) drive-thru lanes
- + One-story, well maintained bank building built in 2007
- + Freestanding location
- + Publix anchored outparcel
- + Classic profile building with easy access and great visibility on Fishhawk Boulevard (31,500 AADT)
- + 35 parking spaces (8.75/1,000 SF)