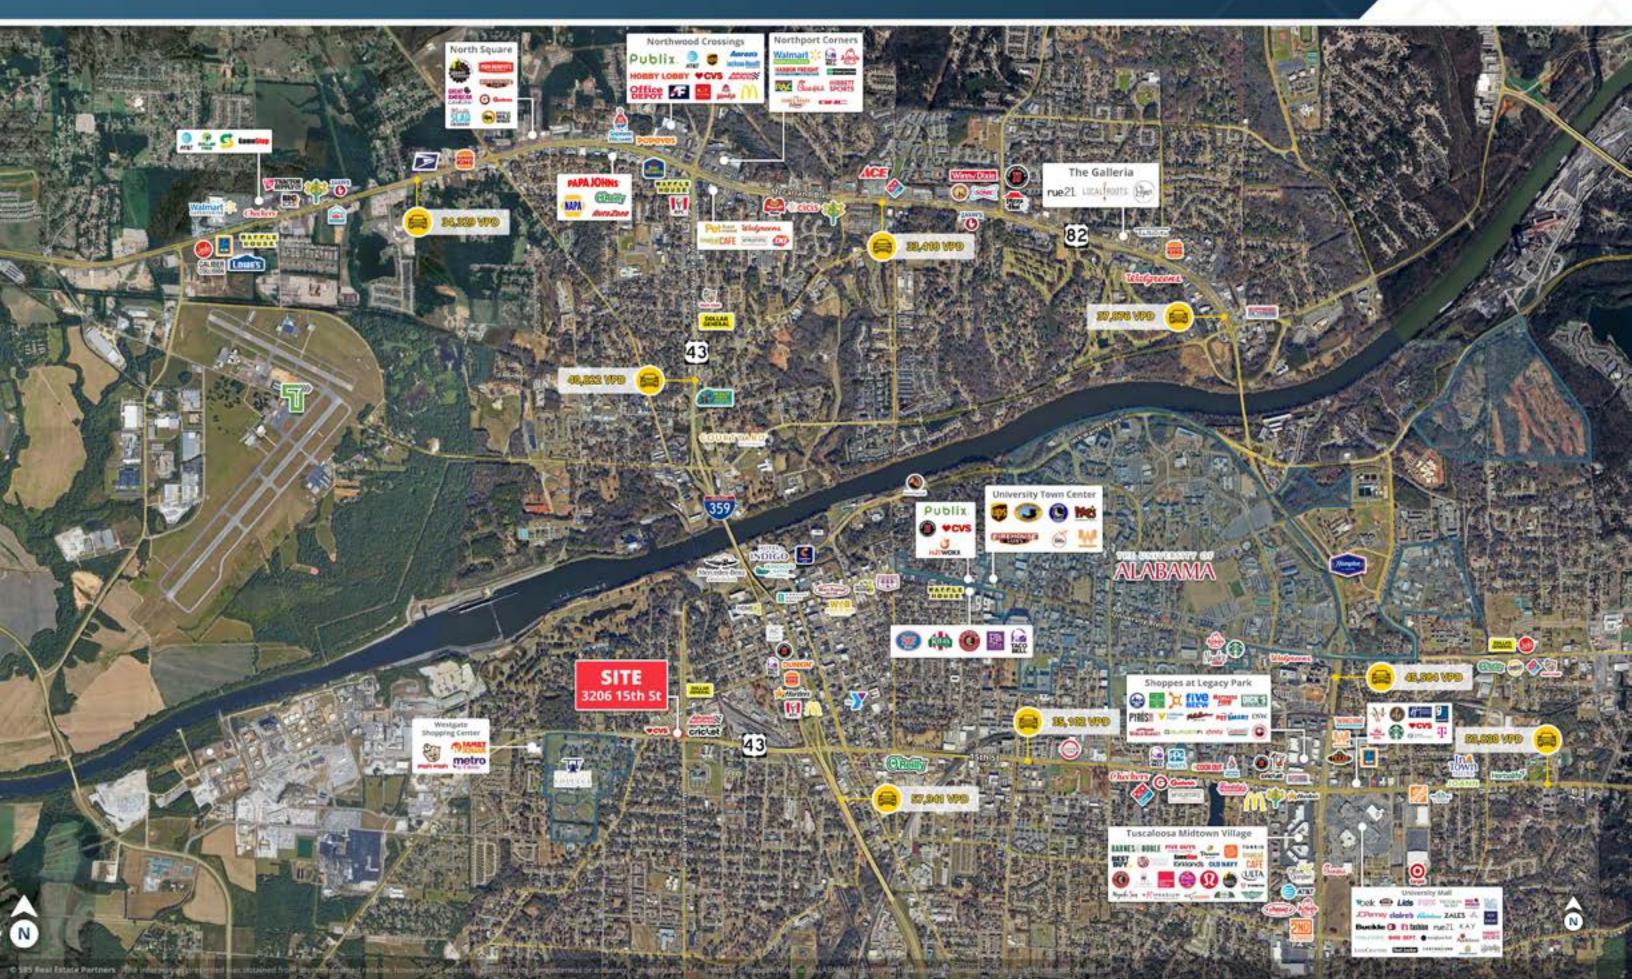

#### **TRAFFIC COUNTS**

15th Street, W of Site19,193 VPD15th Street, E of Site21,766 VPDI-359, SE of Site57,941 VPDLurleen B Wallace S Boulevard, NE of Site35,481 VPDYear: 2023 | Source: ALDOTSource: ALDOT

#### NEARBY