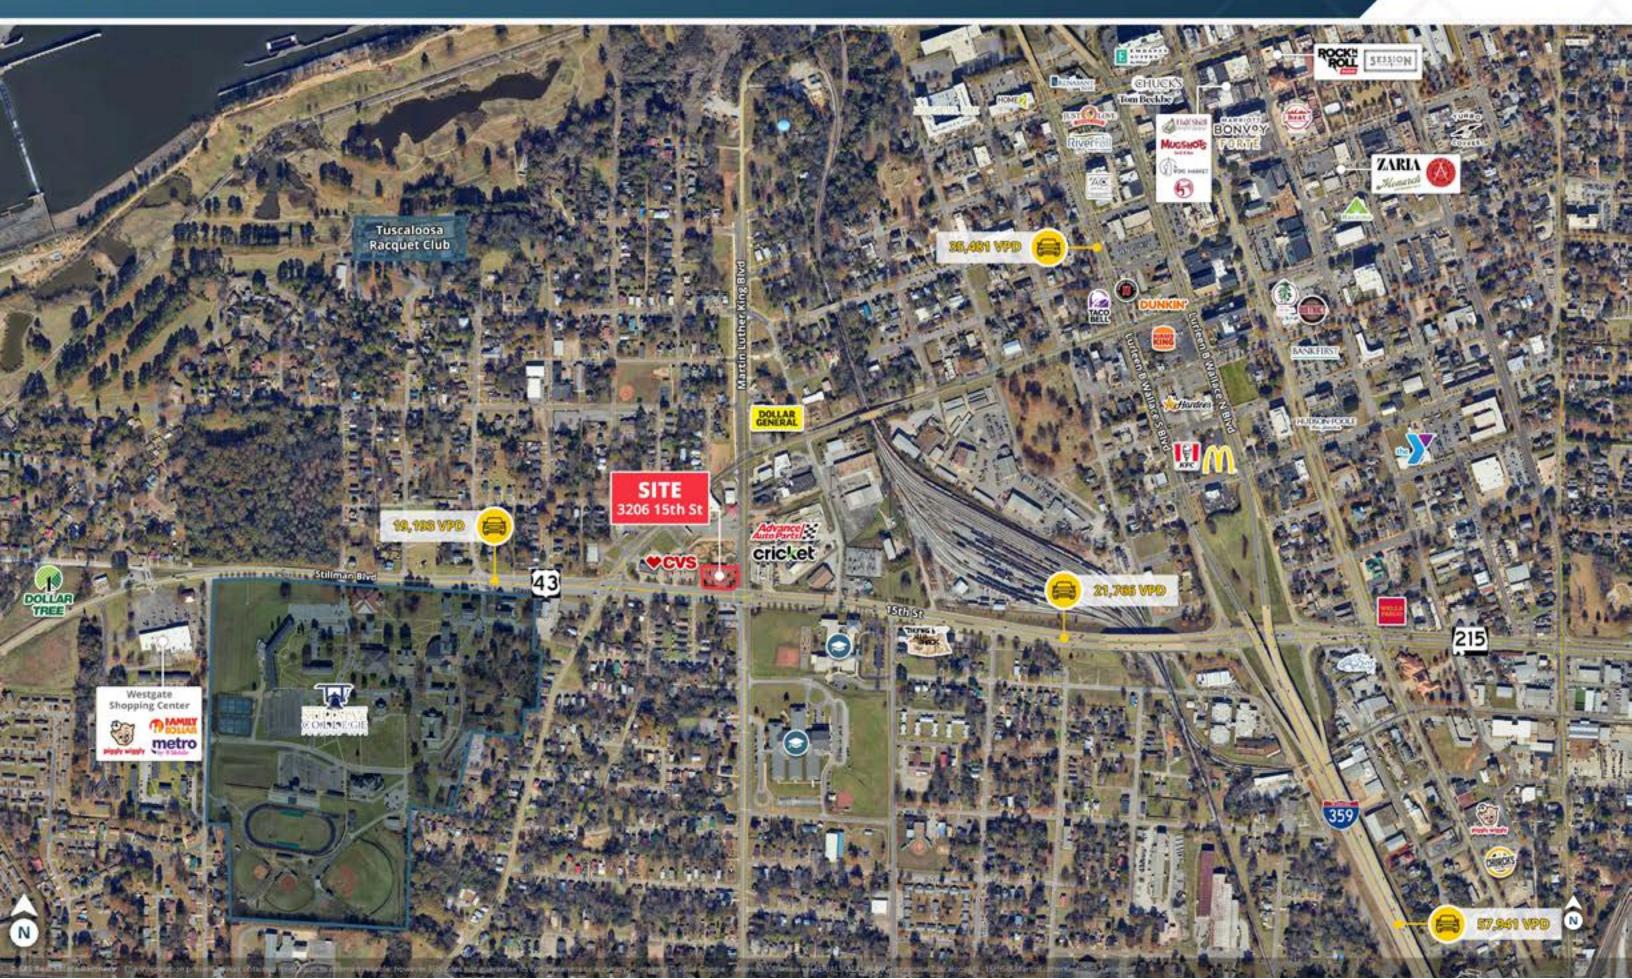

#### ABOUT THE PROPERTY

- 6,750 SF former Walgreens with drive-thru south of I-359 on 15th Street in Tuscaloosa, AL.
- Freestanding building nearby Mercedes-Benz Amphitheater (8,000 seat capacity; 97,900 annual visitors) and Tuscaloosa River Walk.
- Nearby The University of Alabama (40,846 enrolled Fall 2024) and Stillman College campuses.
- All offers are subject to approval by Walgreens Real Estate Committee.

#### **TRAFFIC COUNTS**

15th Street, W of Site19,193 VPD15th Street, E of Site21,766 VPDI-359, SE of Site57,941 VPDLurleen B Wallace S Boulevard, NE of Site35,481 VPDYear: 2023 | Source: ALDOTSource: ALDOT

# 15th St & Martin Luther King Blvd