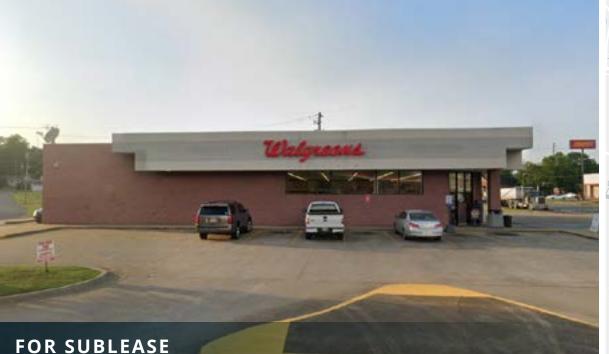

#### FOR SUBLEASE

## Former Walgreens with Drive-Thru: ±6,750 SF

3206 15th Street | Tuscaloosa, AL

### Former Walgreens with Drive-Thru: ±6,750 SF

3206 15th Street | Tuscaloosa, AL 35401

#### FUR SUBLEAS

6,750 SF Available

\$11.50 PSF Rate

01/01/2028 Lease Expiration

#### ABOUT THE PROPERTY

- 6,750 SF former Walgreens with drive-thru south of I-359 on 15th Street in Tuscaloosa, AL.
- Freestanding building nearby Mercedes-Benz Amphitheater (8,000 seat capacity; 97,900 annual visitors) and Tuscaloosa River Walk.
- Nearby The University of Alabama (40,846 enrolled Fall 2024) and Stillman College campuses.
- All offers are subject to approval by Walgreens Real Estate Committee.