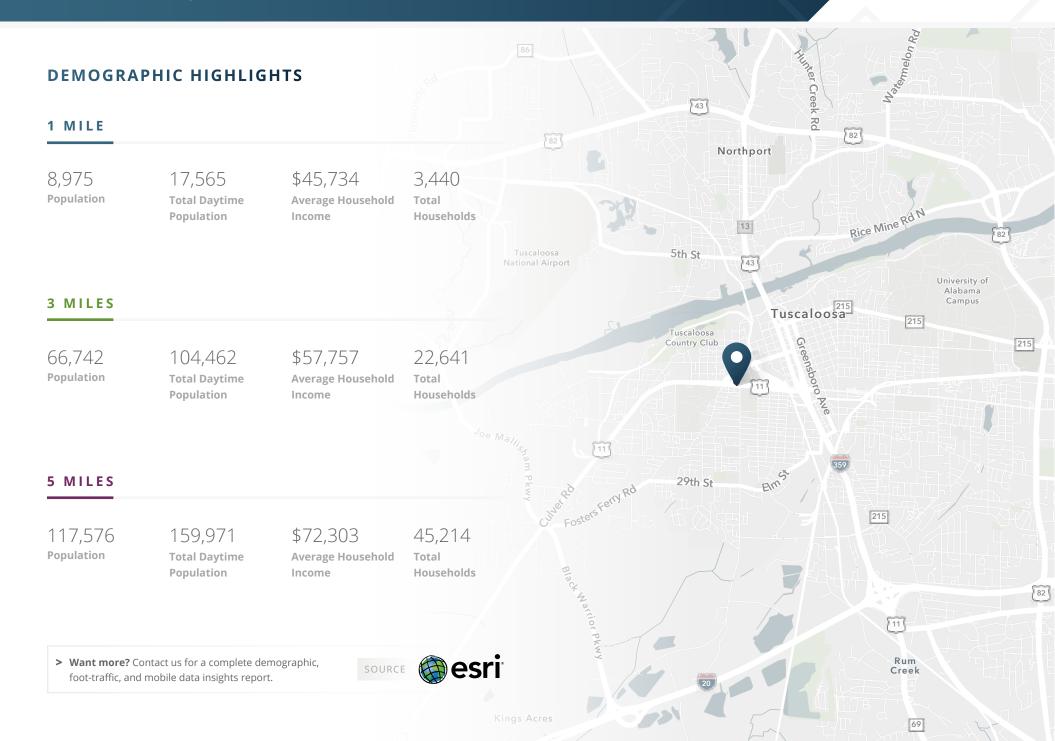

#### ABOUT THE PROPERTY

- 6,750 SF former Walgreens with drive-thru south of I-359 on 15th Street in Tuscaloosa, AL.
- Freestanding building nearby Mercedes-Benz Amphitheater (8,000 seat capacity; 97,900 annual visitors) and Tuscaloosa River Walk.
- Nearby The University of Alabama (40,846 enrolled Fall 2024) and Stillman College campuses.
- All offers are subject to approval by Walgreens Real Estate Committee.