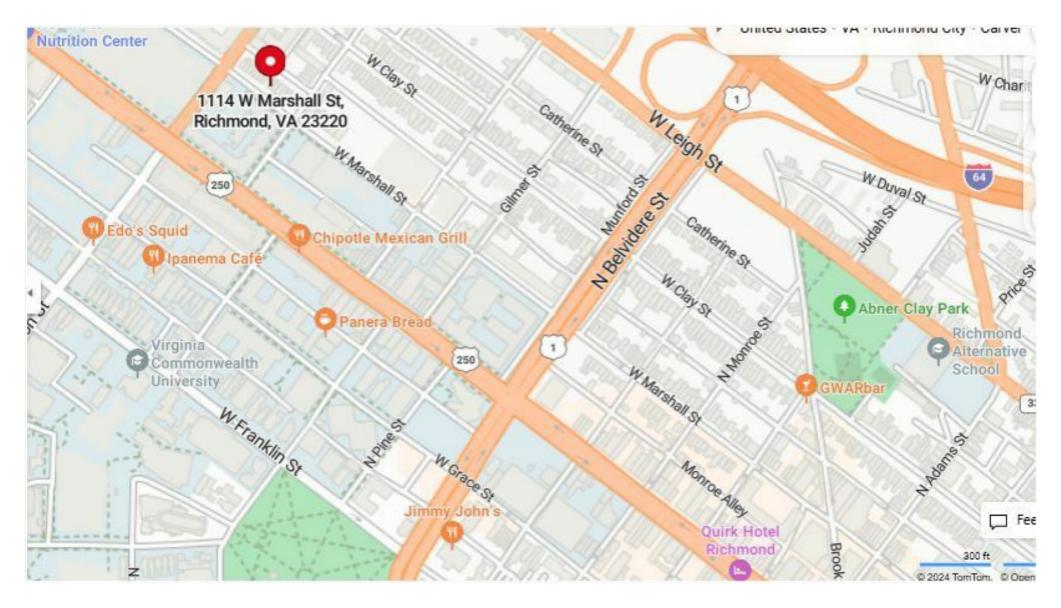

Presented By: Haas Realty Group

# 1114.5 W Marshall St Building Lot

1114 W Marshall St, Richmond, VA 23220



1114 W Marshall St, Richmond, VA 23220

#### **Property Details**

Single Family or Duplex Building Lot one mile to VCU classes and dozens of restaurants and other businesses. The lot is one story below grade, to accompany a basement or parking beneath and at least 2 stories above grade.

#### Price: \$175,000

View the full listing here: https://www.loopnet.com/Listing/1114-W-Marshall-St-Richmond-VA/31932314/

| Price:              | \$175,000                |
|---------------------|--------------------------|
| Property Type:      | Land                     |
| Property Subtype:   | Commercial               |
| Proposed Use:       | Multifamily              |
| Sale Type:          | Investment or Owner User |
| Total Lot Size:     | 0.04 AC                  |
| No. Lots:           | 1