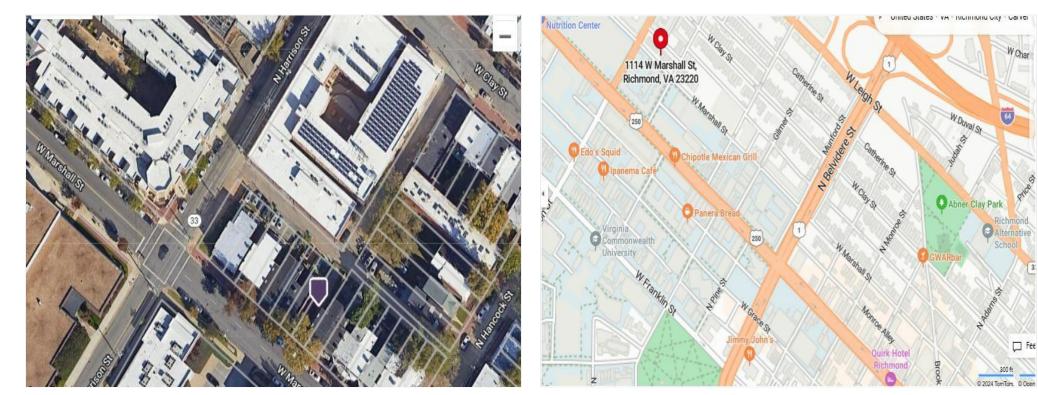

#### Property Photos

1114 W Marshall St snip

Aerial

1114 W Marshall St, Richmond, VA 23220