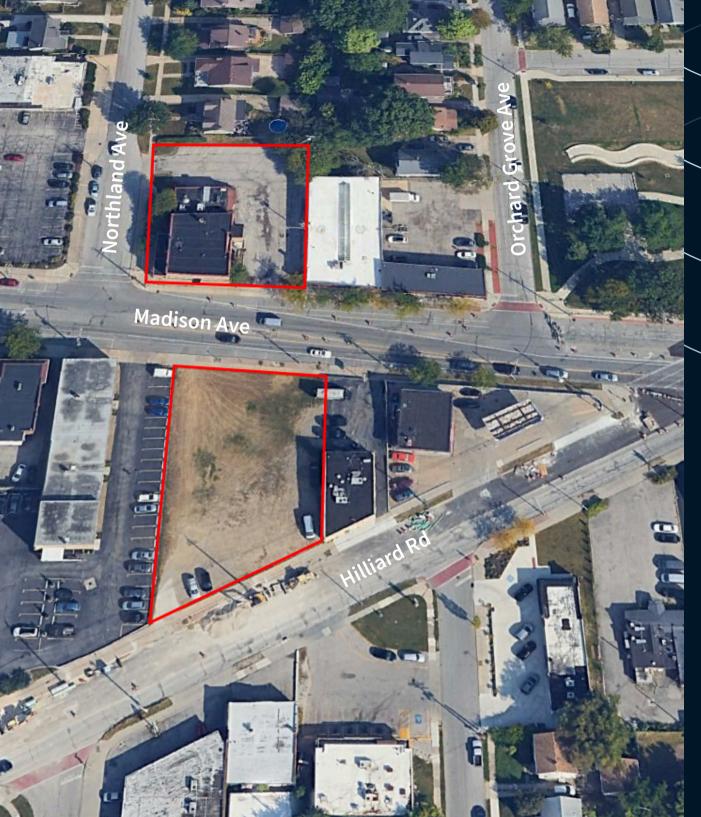

#### Madison Avenue Parcel View

#### **Property Details**

- +/- 8,000 SF plus
  +/- 4,300 SF Walk Out Basement
- Parcel #: 313-24-023
- 0.45 Acres
- Zoned C2 Commercial
- 130' of frontage on Madison Ave &
  146' of frontage along Northland Ave
- Commercial Kitchen (equipment included)
- 4 Apartments on the 2nd Floor
- 25 parking spots
- Central Air Conditioning
- Forced Air Heating
- Generator
- Elevator
- Fire Suppression System

#### **Property Details**

- 0.46 Acres
- Parcel #: 313-14-007
- 111' of frontage on Madison Ave & 126' of frontage along Hilliard Rd
- Zoned C2 Commercial