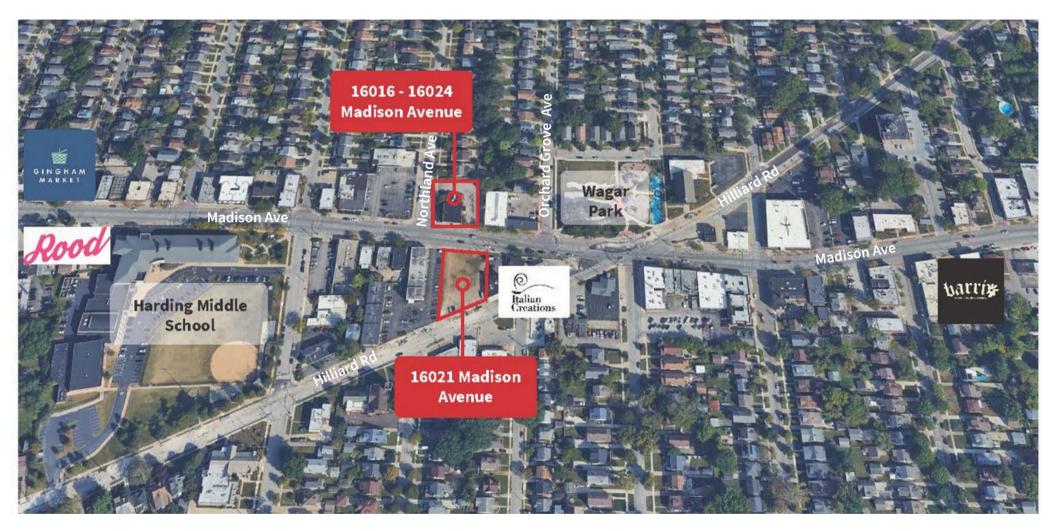

## 16016 - 16024 Madison Ave

#### **Property Details**

- +/- 8,000 SF plus
  +/- 4,300 SF Walk Out Basement
- Parcel #: 313-24-023
- 0.45 Acres
- Zoned C2 Commercial
- 130' of frontage on Madison Ave &
  146' of frontage along Northland Ave
- Commercial Kitchen (equipment included)
- 4 Apartments on the 2nd Floor
- 25 parking spots
- Central Air Conditioning
- Forced Air Heating
- Generator
- Elevator
- Fire Suppression System

### 16021 Madison Ave

#### **Property Details**

- 0.46 Acres
- Parcel #: 313-14-007
- 111' of frontage on Madison Ave & 126' of frontage along Hilliard Rd
- Zoned C2 Commercial