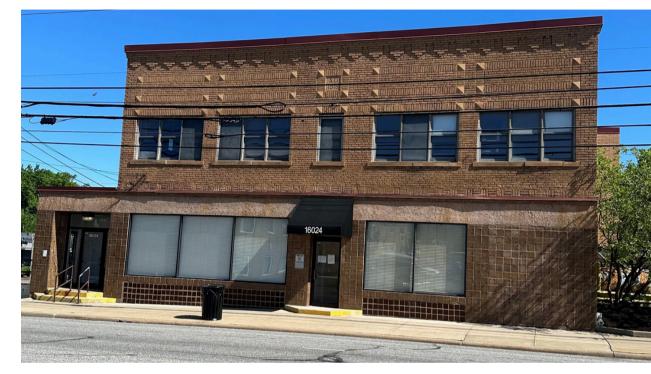

## 16016 - 16024 Madison Ave

#### **Property Details**

- +/- 8,000 SF plus
  +/- 4,300 SF Walk Out Basement
- Parcel #: 313-24-023
- 0.45 Acres
- Zoned C2 Commercial
- 130' of frontage on Madison Ave &
  146' of frontage along Northland Ave
- Commercial Kitchen (equipment included)
- 4 Apartments on the 2nd Floor
- 25 parking spots
- Central Air Conditioning
- Forced Air Heating
- Generator
- Elevator
- Fire Suppression System