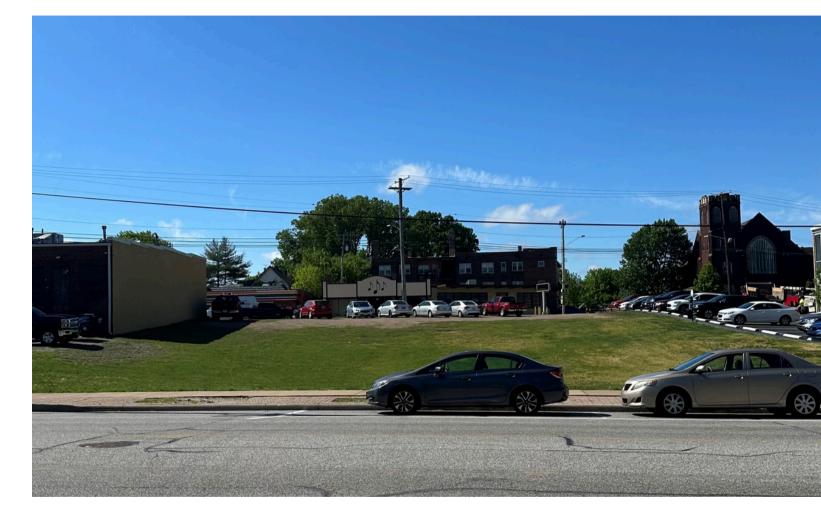

#### Madison Avenue Parcel View

### 16021 Madison Ave

#### **Property Details**

- 0.46 Acres
- Parcel #: 313-14-007
- 111' of frontage on Madison Ave & 126' of frontage along Hilliard Rd
- Zoned C2 Commercial