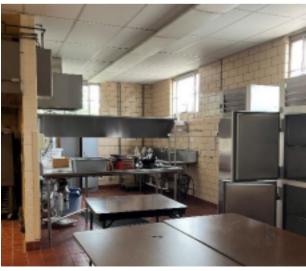

#### **Property Details**

- +/- 8,000 SF plus
  +/- 4,300 SF Walk Out Basement
- Parcel #: 313-24-023
- 0.45 Acres
- Zoned C2 Commercial
- 130' of frontage on Madison Ave &
  146' of frontage along Northland Ave
- Commercial Kitchen (equipment included)
- 4 Apartments on the 2nd Floor
- 25 parking spots
- Central Air Conditioning
- Forced Air Heating
- Generator
- Elevator
- Fire Suppression System