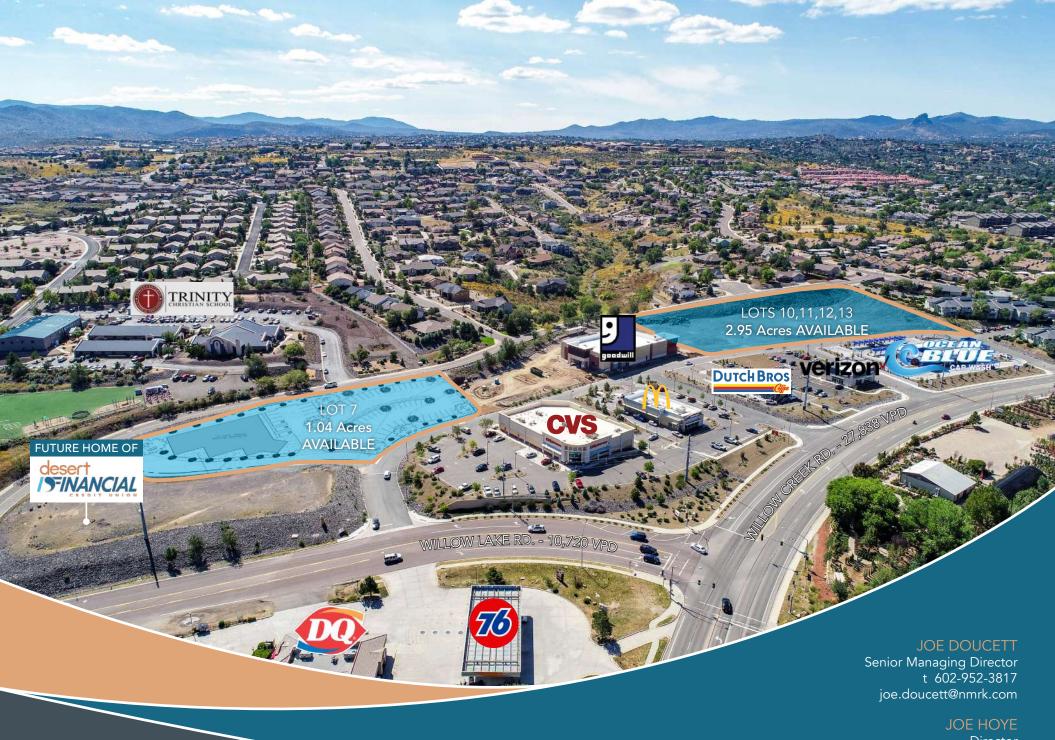

- Lakeview Plaza is located at the intersection of Willow Creek Road and Willow Lake Road. It is a 15-acre project with 1,600 feet of frontage
- Due to its location within the growth corridor, and its proximity to major employment and housing, this region of the community is ripe for additional retailers
- With up to 7 points of ingress and egress, Lakeview Plaza can accommodate a variety of tenants and building types

Over one million square feet of business space within 3 miles

 Main portal to 54 miles of hiking trails with over 700,000 visitors each year LAKEVIEW-

**PRESCOTT** is centrally located in the Southwest, just 1.5 hours north of Phoenix and conveniently accessible to Los Angeles, Las Vegas, Albuquerque, and El Paso. It is the Yavapai County Seat and the largest of the Quad Cities.