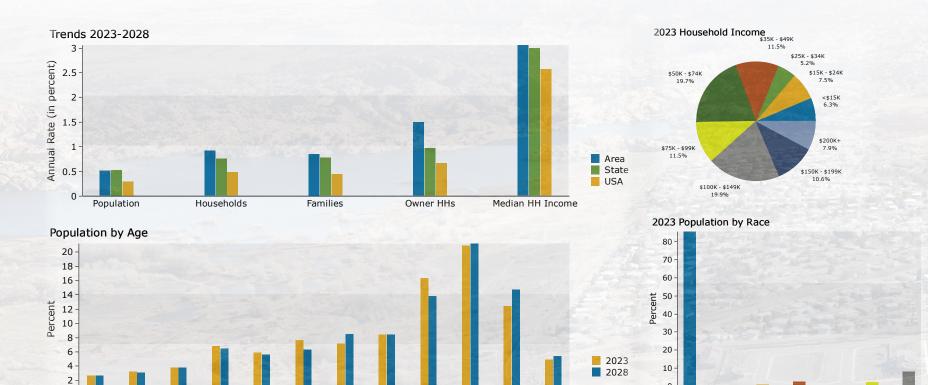

# AREA DEMOGRAPHICS

# 3 MILE RADIUS

0

0-4

5-9

NEWMARK

10-14

15-19

20-24

25-34

35-44

45-54

55-64

65-74

75-84

- Population: 23,394
- Households: 10,663

Average Household Income: \$105,797

0.

85+

White

Black

Am. Ind.

Asian

Pacific

Other

Two+

• Median Age: 58.4