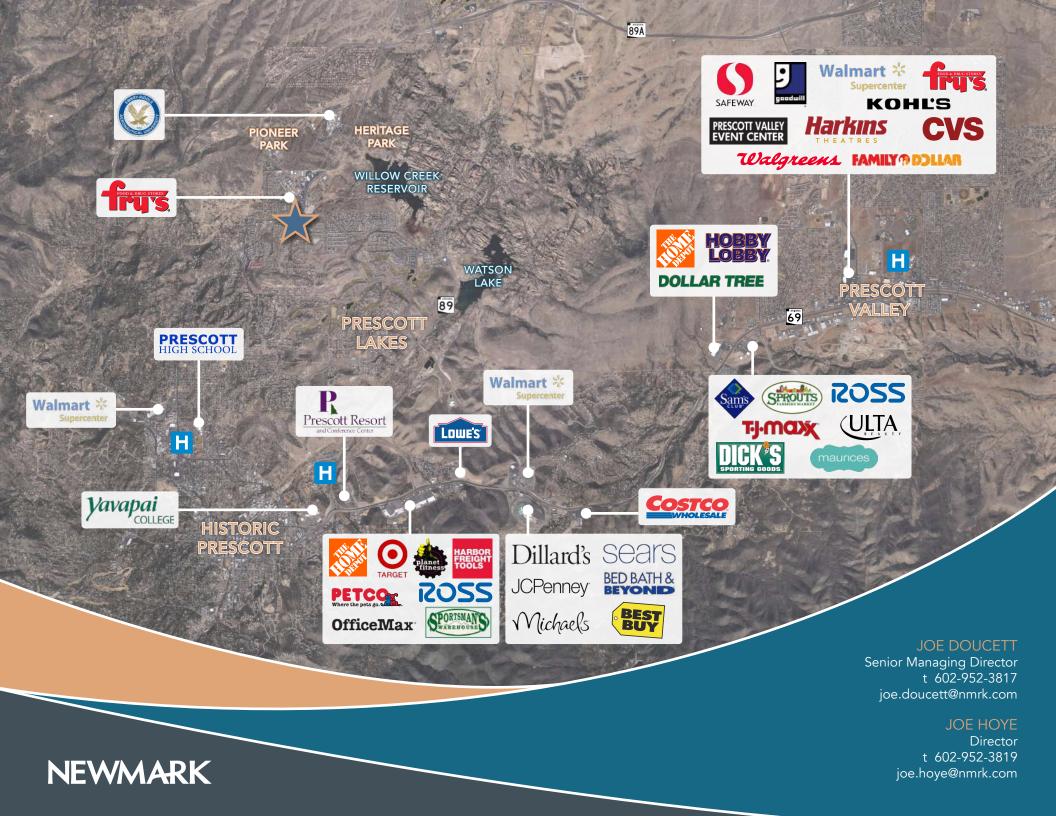

Over one million square feet of business space within 3 miles

 Main portal to 54 miles of hiking trails with over 700,000 visitors each year LAKEVIEW-

**PRESCOTT** is centrally located in the Southwest, just 1.5 hours north of Phoenix and conveniently accessible to Los Angeles, Las Vegas, Albuquerque, and El Paso. It is the Yavapai County Seat and the largest of the Quad Cities.

As part of the Metropolitan Statistical Area (MSA), Prescott is host to and attracts a great number of international businesses and franchises. Prescott finds itself as an attractive community to young families with its focus on outdoor activities as well as recreation opportunities. It is renowned as an appealing community for tourists and retirees.

Prescott is surrounded by National Forest to the South and West, and Prescott Valley on the East forcing growth to extend to the north along Willow Creek Road.

The information contained herein has been obtained from sources deemed reliable but has not been verified and no guarantee, warranty or representation, either express or implied, is made with respect to such information. Terms of sale or lease and availability are subject to change or withdrawal without notice.