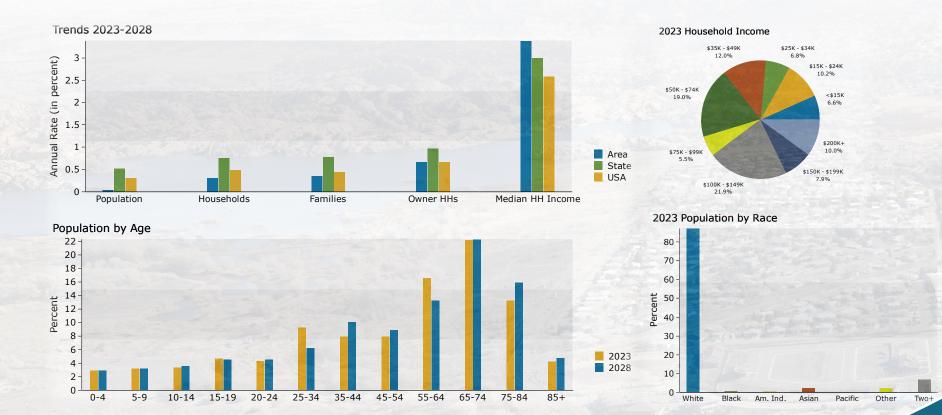

25-34

35-44

45-54

55-64

65-74

75-84

- Population: 23,394
- Households: 10,663

Average Household Income: \$105,797

Two+

• Median Age: 58.4