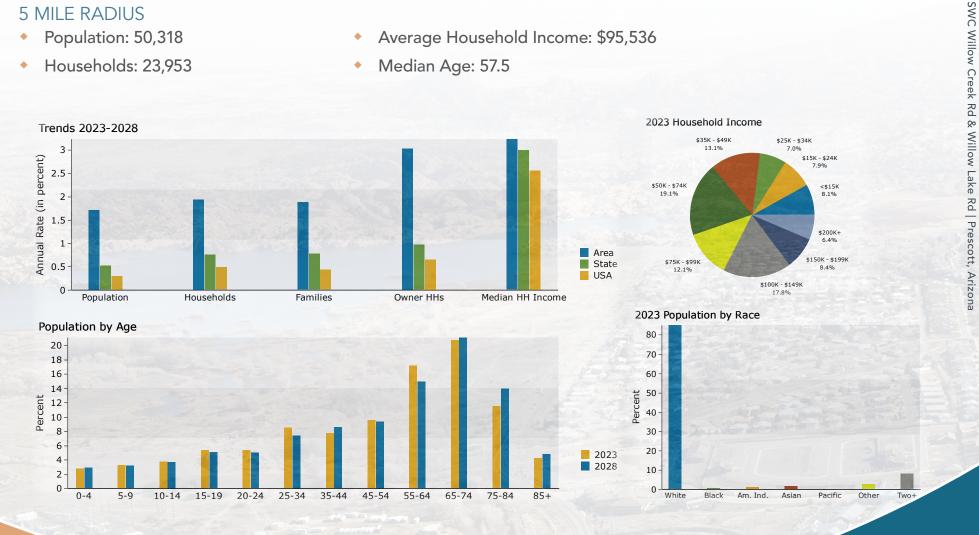

# **AREA DEMOGRAPHICS**

## **5 MILE RADIUS**

- Population: 50,318 ٠
- Households: 23,953 ٠

NEWMARK

- Average Household Income: \$95,536 •
- Median Age: 57.5