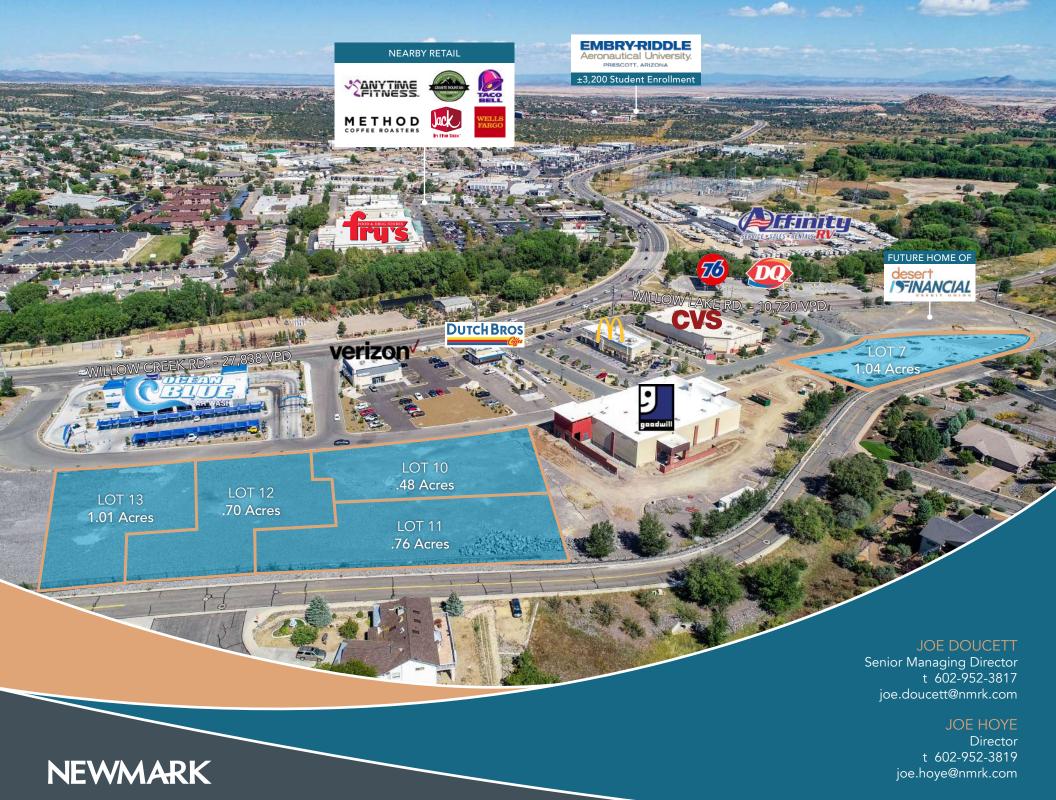

# LAKEVIEW PLAZA

SWC Willow Creek Rd & Willow Lake Rd | Prescott, Arizona

Property Type: PAD-Ready Land

Offering Profile: ±3.99 acres (divisible)

Location: SWC Willow Creek Rd & Willow Lake Rd Prescott, AZ

- Lakeview Plaza is located at the intersection of Willow Creek Road and Willow Lake Road. It is a 15-acre project with 1,600 feet of frontage
- Due to its location within the growth corridor, and its proximity to major employment and housing, this region of the community is ripe for additional retailers
- With up to 7 points of ingress and egress, Lakeview Plaza can accommodate a variety of tenants and building types

Over one million square feet of business space within 3 miles

 Main portal to 54 miles of hiking trails with over 700,000 visitors each year LAKEVIEW-

**PRESCOTT** is centrally located in the Southwest, just 1.5 hours north of Phoenix and conveniently accessible to Los Angeles, Las Vegas, Albuquerque, and El Paso. It is the Yavapai County Seat and the largest of the Quad Cities.