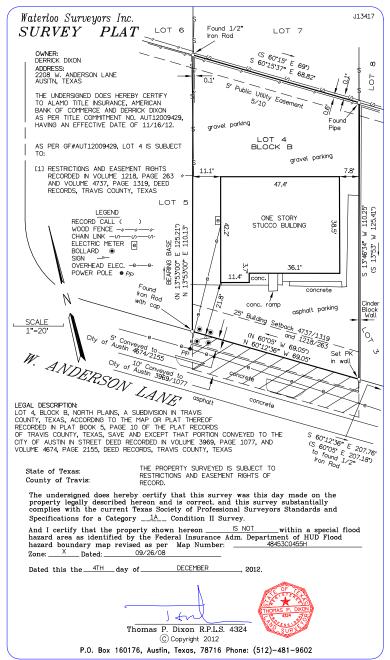

Retail/Office \$895,000 (\$437/SF)
2208 W Anderson Ln,
Austin, TX 78757



## Summary

### HIGHLIGHTS

- 2048 SF single story building with adequate parking
- Large common area with 5 offices High VPD on Anderson Lane
- Separate break room
- Lot size: 0.18 AC
- Easy access to Mopac/SH 1 or SH 183

### SUMMARY

Perfect for an owner/operator, this building originally built as a residence in 1954 has served commercial and retail use for the past 30 years. This part of Anderson Lane has many of these residential conversions. Just east of Burnette Road, the property has easy on/off to MoPac or SH 183.



















Little

River-Acader

Oakalla Maxdale

# Site Map & Survey









# Contact Joe Connors

(512) 563-5360 joe@matexas.com

201 Barton Springs Road Austin, TX 78704 mcallistertexas.com