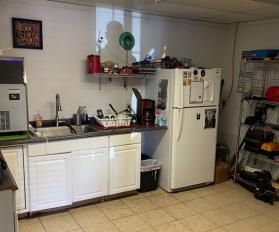

### HIGHLIGHTS

- 2048 SF single story building with adequate parking
- Large common area with 5 offices High VPD on Anderson Lane
- Separate break room
- Lot size: 0.18 AC
- Easy access to Mopac/SH 1 or SH 183