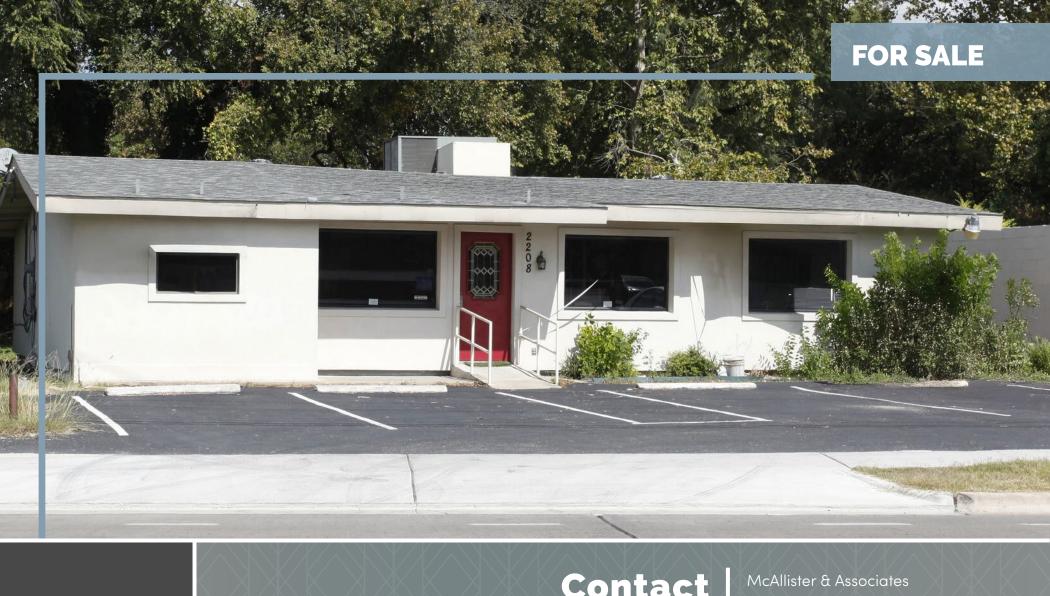

Retail/Office \$895,000 (\$437/SF)
2208 W Anderson Ln,
Austin, TX 78757

### SUMMARY

Perfect for an owner/operator, this building originally built as a residence in 1954 has served commercial and retail use for the past 30 years. This part of Anderson Lane has many of these residential conversions. Just east of Burnette Road, the property has easy on/off to MoPac or SH 183.