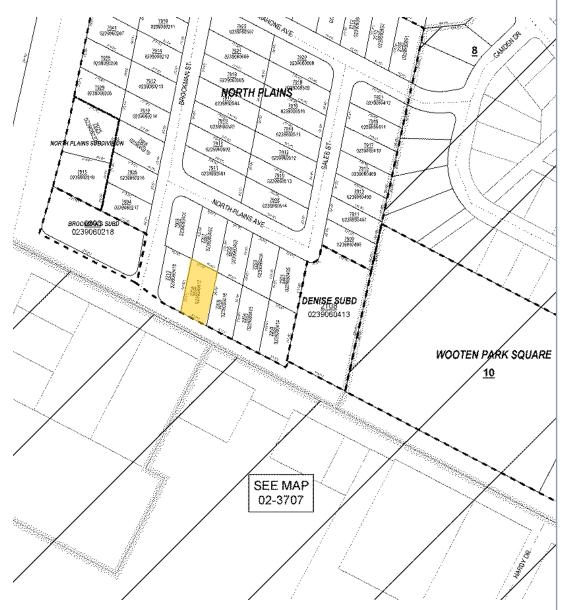

Retail/Office \$895,000 (\$437/SF)
2208 W Anderson Ln,
Austin, TX 78757



## Summary

### HIGHLIGHTS

- 2048 SF single story building with adequate parking
- Large common area with 5 offices High VPD on Anderson Lane
- Separate break room
- Lot size: 0.18 AC
- Easy access to Mopac/SH 1 or SH 183

### SUMMARY

Perfect for an owner/operator, this building originally built as a residence in 1954 has served commercial and retail use for the past 30 years. This part of Anderson Lane has many of these residential conversions. Just east of Burnette Road, the property has easy on/off to MoPac or SH 183.



















Little

River-Acader

Oakalla Maxdale

# Site Map & Survey









# Contact Joe Connors

(512) 563-5360 joe@matexas.com

201 Barton Springs Road Austin, TX 78704 mcallistertexas.com