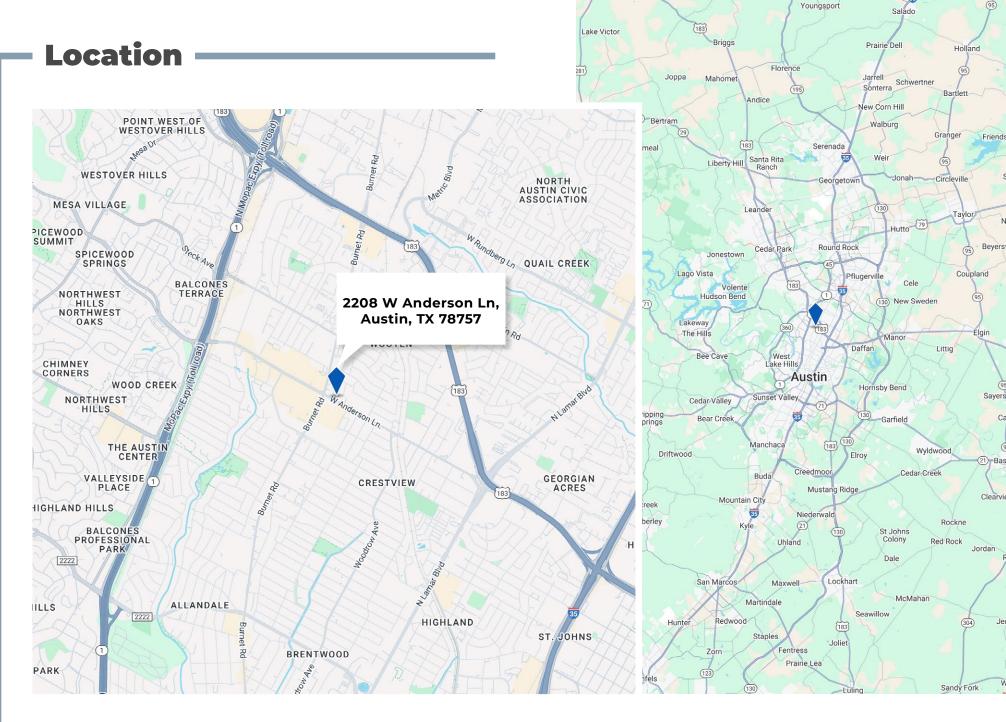

Retail/Office \$895,000 (\$437/SF)
2208 W Anderson Ln,
Austin, TX 78757

### SUMMARY

Perfect for an owner/operator, this building originally built as a residence in 1954 has served commercial and retail use for the past 30 years. This part of Anderson Lane has many of these residential conversions. Just east of Burnette Road, the property has easy on/off to MoPac or SH 183.