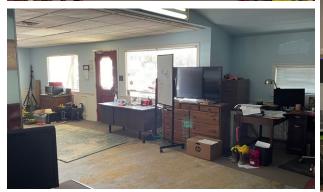

### HIGHLIGHTS

- 2048 SF single story building with adequate parking
- Large common area with 5 offices High VPD on Anderson Lane
- Separate break room
- Lot size: 0.18 AC
- Easy access to Mopac/SH 1 or SH 183

### SUMMARY

Perfect for an owner/operator, this building originally built as a residence in 1954 has served commercial and retail use for the past 30 years. This part of Anderson Lane has many of these residential conversions. Just east of Burnette Road, the property has easy on/off to MoPac or SH 183.