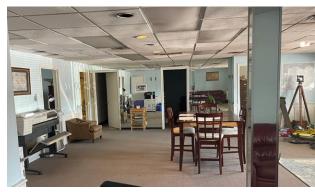

### HIGHLIGHTS

- 2048 SF single story building with adequate parking
- Large common area with 5 offices High VPD on Anderson Lane
- Separate break room
- Lot size: 0.18 AC
- Easy access to Mopac/SH 1 or SH 183

### SUMMARY

Perfect for an owner/operator, this building originally built as a residence in 1954 has served commercial and retail use for the past 30 years. This part of Anderson Lane has many of these residential conversions. Just east of Burnette Road, the property has easy on/off to MoPac or SH 183.