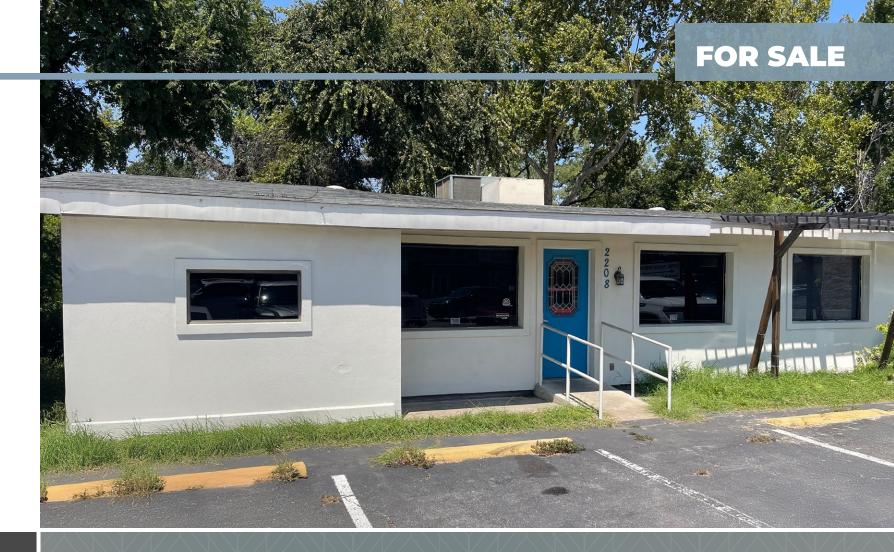

Retail/Office \$895,000 (\$437/SF)
2208 W Anderson Ln,
Austin, TX 78757

### HIGHLIGHTS

- 2048 SF single story building with adequate parking
- Large common area with 5 offices High VPD on Anderson Lane
- Separate break room
- Lot size: 0.18 AC
- Easy access to Mopac/SH 1 or SH 183

### SUMMARY

Perfect for an owner/operator, this building originally built as a residence in 1954 has served commercial and retail use for the past 30 years. This part of Anderson Lane has many of these residential conversions. Just east of Burnette Road, the property has easy on/off to MoPac or SH 183.