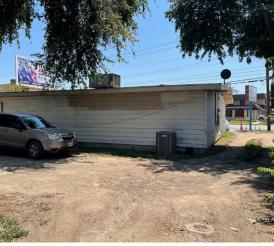

### HIGHLIGHTS

- 2048 SF single story building with adequate parking
- Large common area with 5 offices High VPD on Anderson Lane
- Separate break room
- Lot size: 0.18 AC
- Easy access to Mopac/SH 1 or SH 183

### SUMMARY

Perfect for an owner/operator, this building originally built as a residence in 1954 has served commercial and retail use for the past 30 years. This part of Anderson Lane has many of these residential conversions. Just east of Burnette Road, the property has easy on/off to MoPac or SH 183.