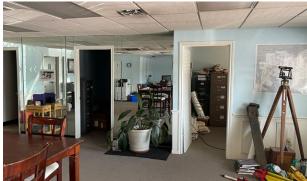

### HIGHLIGHTS

- 2048 SF single story building with adequate parking
- Large common area with 5 offices High VPD on Anderson Lane
- Separate break room
- Lot size: 0.18 AC
- Easy access to Mopac/SH 1 or SH 183

### SUMMARY

Perfect for an owner/operator, this building originally built as a residence in 1954 has served commercial and retail use for the past 30 years. This part of Anderson Lane has many of these residential conversions. Just east of Burnette Road, the property has easy on/off to MoPac or SH 183.