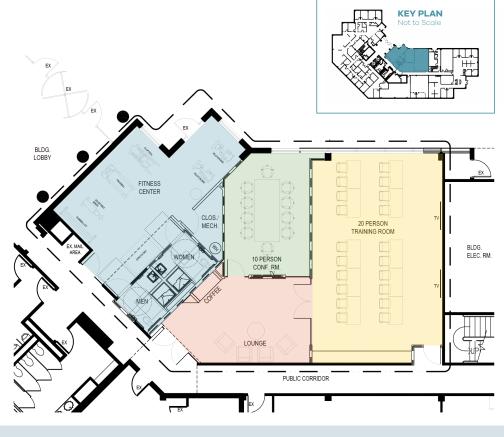

## New Tenant Amenity Center

#### **FITNESS & WELLNESS CENTER**

- » Exterior access
- » Two dedicated ADA restrooms with showers
- » Treadmill, Elliptical, Peloton Bikes, Weights & More!

#### **CONFERENCE/TRAINING**

- » Two fully equipped common conference/ training rooms with moveable partition accommodating 10 to 30+ people
- » Can be available for private Tenant use (seminars, conferences, trainings)