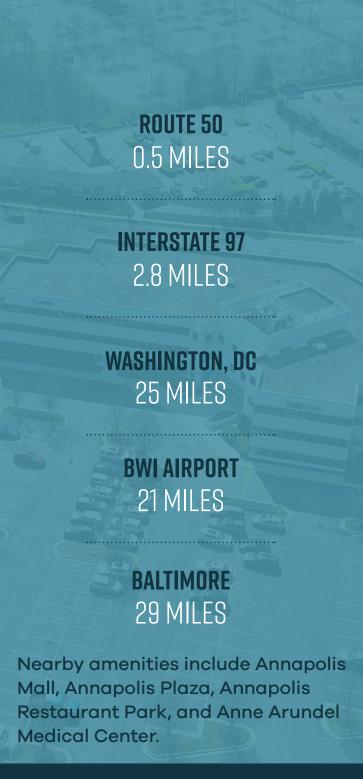

## Location Overview

The area near Annapolis Mall and Jennifer Road has three of the best buildings in the entire Annapolis market. From an amenity-based perspective, there are few rivals to the retail surrounding the Annapolis Mall. Also, the efficient and direct access off Route 50 is desired by all tenants in the market and the Annapolis Office Plaza has the best of both worlds. It is among the top buildings in the Annapolis market, with a long history of rebounding from periods of economic stress and maintaining some of the highest rental rates in the market.