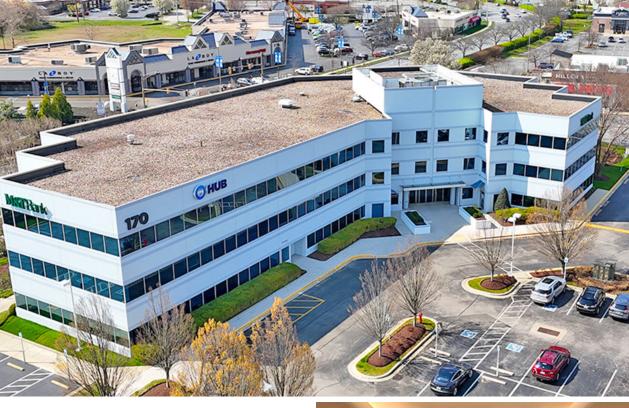

# 170 JENNIFER ROAD ANNAPOLIS OFFICE PLAZA

## Location Overview

The area near Annapolis Mall and Jennifer Road has three of the best buildings in the entire Annapolis market. From an amenity-based perspective, there are few rivals to the retail surrounding the Annapolis Mall. Also, the efficient and direct access off Route 50 is desired by all tenants in the market and the Annapolis Office Plaza has the best of both worlds. It is among the top buildings in the Annapolis market, with a long history of rebounding from periods of economic stress and maintaining some of the highest rental rates in the market.