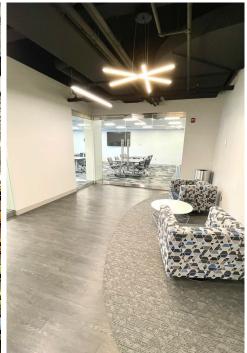

## New Tenant Amenity Center

### **PROPERTY FEATURES:**

- Unique availabilities with some offering direct exterior access
- 221 free surface parking
- Numerous walkable amenities (food/retail/ medical)
- Multiple tenant signage opportunities
- Flexible suite sizes (offices/light medical)
- Oversized HVAC System with tech enhanced control, which can customize the temperature in each individual office within the suite
- New Tenant Amenity Center including furnished tenant lounge, fully equipped common conference/training rooms
- Renovated building lobby and modernized common areas throughout