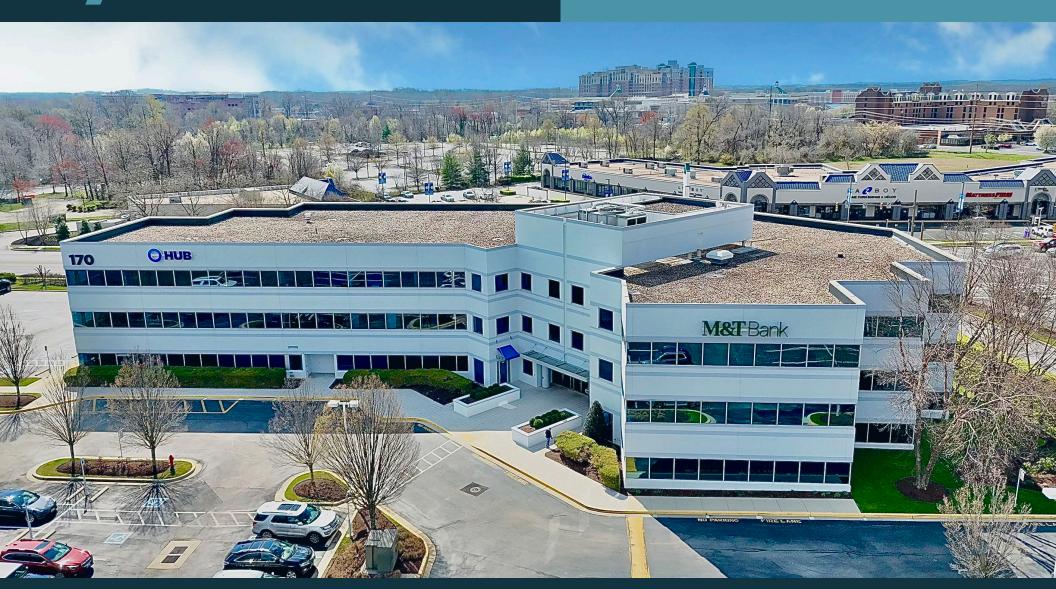

# 170 JENNIFER ROAD ANNAPOLIS OFFICE PLAZA

## Location Overview

The area near Annapolis Mall and Jennifer Road has three of the best buildings in the entire Annapolis market. From an amenity-based perspective, there are few rivals to the retail surrounding the Annapolis Mall. Also, the efficient and direct access off Route 50 is desired by all tenants in the market and the Annapolis Office Plaza has the best of both worlds. It is among the top buildings in the Annapolis market, with a long history of rebounding from periods of economic stress and maintaining some of the highest rental rates in the market.