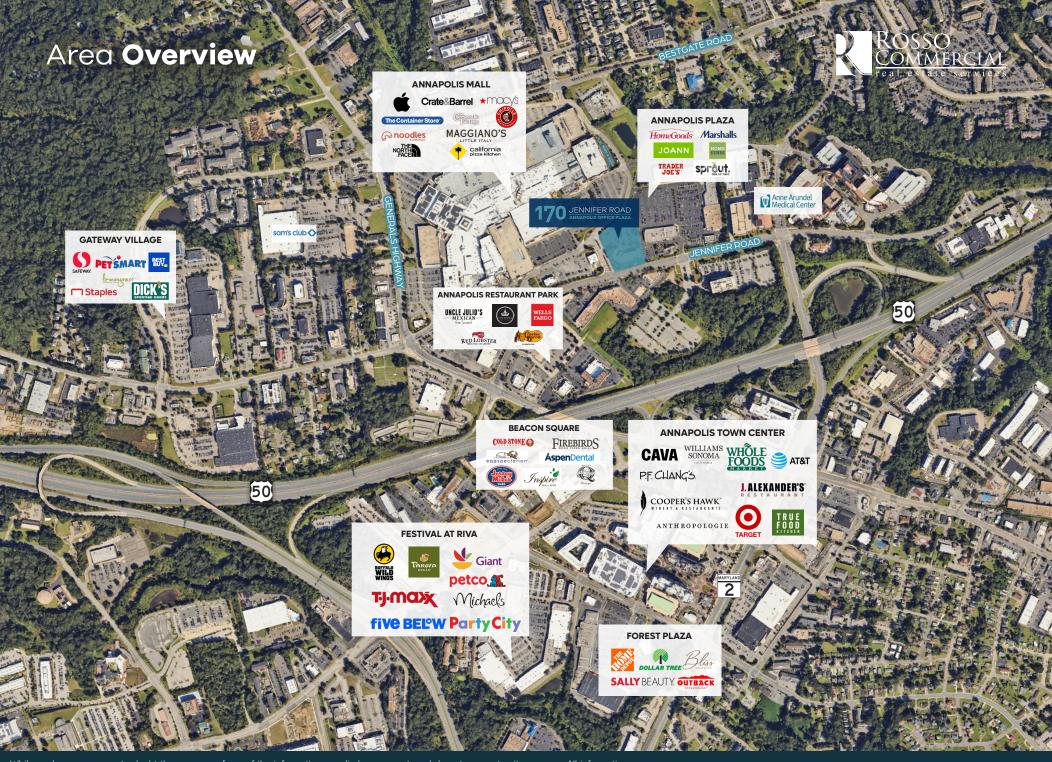

## Location Overview

The area near Annapolis Mall and Jennifer Road has three of the best buildings in the entire Annapolis market. From an amenity-based perspective, there are few rivals to the retail surrounding the Annapolis Mall. Also, the efficient and direct access off Route 50 is desired by all tenants in the market and the Annapolis Office Plaza has the best of both worlds. It is among the top buildings in the Annapolis market, with a long history of rebounding from periods of economic stress and maintaining some of the highest rental rates in the market.