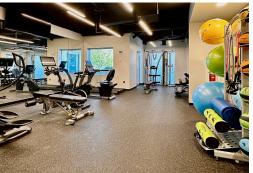

#### **FITNESS & WELLNESS CENTER**

- » Exterior access
- » Two dedicated ADA restrooms with showers
- » Treadmill, Elliptical, Peloton Bikes, Weights & More!