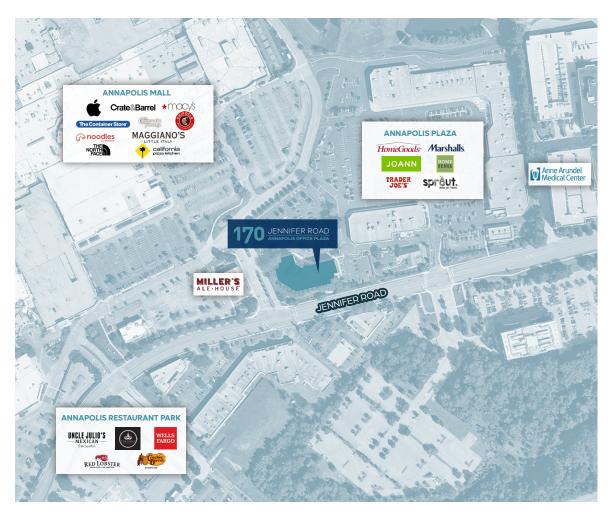

## Location Overview

The area near Annapolis Mall and Jennifer Road has three of the best buildings in the entire Annapolis market. From an amenity-based perspective, there are few rivals to the retail surrounding the Annapolis Mall. Also, the efficient and direct access off Route 50 is desired by all tenants in the market and the Annapolis Office Plaza has the best of both worlds. It is among the top buildings in the Annapolis market, with a long history of rebounding from periods of economic stress and maintaining some of the highest rental rates in the market.