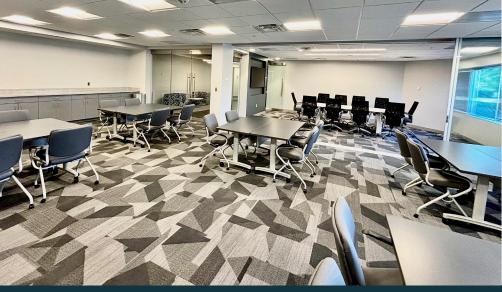

#### **CONFERENCE/TRAINING**

- » Two fully equipped common conference/ training rooms with moveable partition accommodating 10 to 30+ people
- » Can be available for private Tenant use (seminars, conferences, trainings)