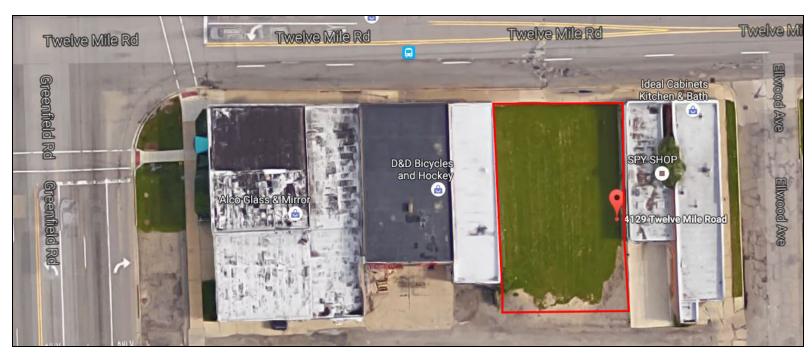

## **Property Information**

| Property Type          | Land                                                                                                       |
|------------------------|------------------------------------------------------------------------------------------------------------|
| Zoning                 | Gateway District                                                                                           |
| Property Subtype       | Retail                                                                                                     |
| Lot Size               | 0.138 Acres                                                                                                |
| Lot Frontage           | 60 ft                                                                                                      |
| Lot Depth              | 100 ft                                                                                                     |
| Site Description       |                                                                                                            |
| APN#                   | 25-18-101-005 & -006                                                                                       |
| Additional Information | Excellent development<br>opportunity in the heart of<br>Downtown Berkley with<br>frontage on 12 Mile Road. |

### **Location Information**

| Street Address       | 4129 Twelve Mile Rd   |
|----------------------|-----------------------|
| City, State, Zip     | Berkley, MI 48072     |
| County               | Oakland               |
| Location Description |                       |
| Cross-Streets        | 12 Mile & Ellwood Ave |
| Side of the Street   | West                  |
| Nearest Highway      | I-696                 |
|                      |                       |