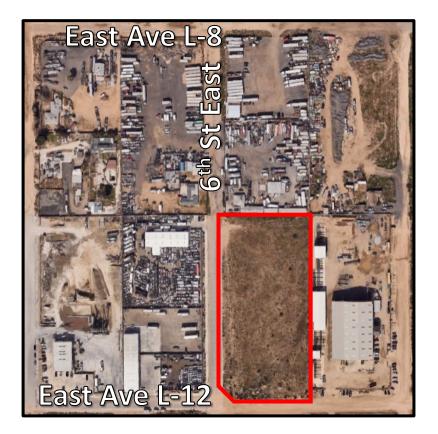

## FOR SALE | 4.12 AC INDUSTRIAL

NEC 6<sup>th</sup> St East & E Avenue L-12 Lancaster, CA 93535

#### **OFFERING** HIGHLIGHTS

Lot Size AC 4.12 Acres

**Lot Size SF** 179,467 Square Feet

**Zoning** HI (Heavy Industrial)

**APN** 3126-016-052

**\$/SF** \$5.52

The information presented in this marketing brochure is from sources believed to be reliable. No representations or warranties are made as to the accuracy of the information presented.

#### **PROPERTY HIGHLIGHTS**

- Rare 4.12 AC Heavy Industrial parcel
- Highly desirable mid-cities location
- HI is the most flexible industrial zoning in Lancaster

The information presented in this marketing brochure is from sources believed to be reliable. No representations or warranties are made as to the accuracy of the information presented.