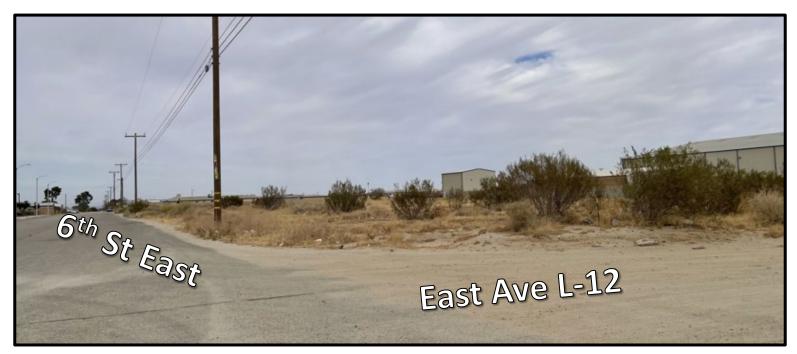

## FOR SALE | 4.12 AC INDUSTRIAL

NEC 6<sup>th</sup> St East & E Avenue L-12 Lancaster, CA 93535

#### **PROPERTY HIGHLIGHTS**

- Rare 4.12 AC Heavy Industrial parcel
- Highly desirable mid-cities location
- HI is the most flexible industrial zoning in Lancaster

The information presented in this marketing brochure is from sources believed to be reliable. No representations or warranties are made as to the accuracy of the information presented.