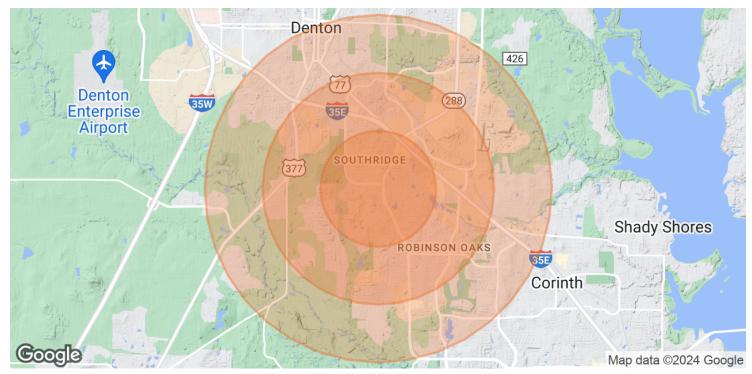

# Demographics Map & Report

| POPULATION                            | 1 MILE              | 2 MILES               | 3 MILES               |
|---------------------------------------|---------------------|-----------------------|-----------------------|
| Total Population                      | 10,410              | 37,479                | 73,573                |
| Average Age                           | 38.7                | 34.7                  | 33.2                  |
| Average Age (Male)                    | 38.1                | 33.7                  | 32.6                  |
| Average Age (Female)                  | 40.1                | 36.8                  | 34.3                  |
|                                       |                     |                       |                       |
| HOUSEHOLDS & INCOME                   | 1 MILE              | 2 MILES               | 3 MILES               |
| HOUSEHOLDS & INCOME  Total Households | <b>1 MILE</b> 3,996 | <b>2 MILES</b> 14,012 | <b>3 MILES</b> 26,965 |
|                                       |                     |                       |                       |
| Total Households                      | 3,996               | 14,012                | 26,965                |