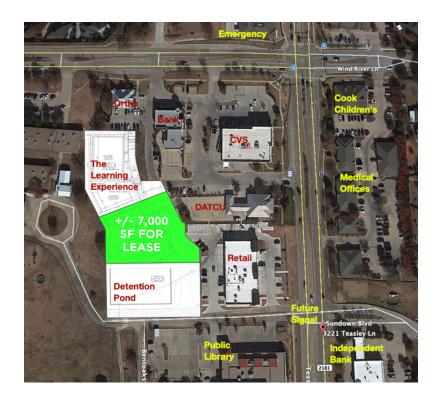

### **LEASE INFORMATION**

Lease Type:NNNLease Term:NegotiableTotal Space:1,500 - 7,000 SFLease Rate:\$21.75 SF/yr

AVAILABLE SPACES

| SUITE                 | TENANT    | SIZE (SF)        | LEASE TYPE | LEASE RATE    | DESCRIPTION      |
|-----------------------|-----------|------------------|------------|---------------|------------------|
| Teasley Office/Retail | Available | 1,500 - 7,000 SF | NNN        | \$21.75 SF/yr | New Construction |

### Additional Photos