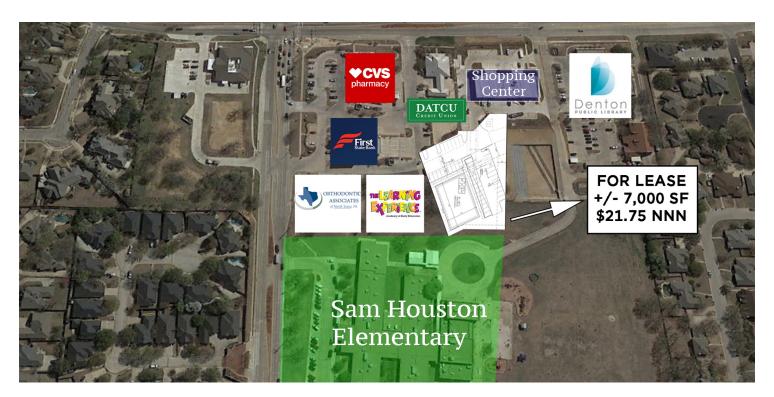

### **LEASE INFORMATION**

Lease Type:NNNLease Term:NegotiableTotal Space:1,500 - 7,000 SFLease Rate:\$21.75 SF/yr

AVAILABLE SPACES

| SUITE                 | TENANT    | SIZE (SF)        | LEASE TYPE | LEASE RATE    | DESCRIPTION      |
|-----------------------|-----------|------------------|------------|---------------|------------------|
| Teasley Office/Retail | Available | 1,500 - 7,000 SF | NNN        | \$21.75 SF/yr | New Construction |

### Additional Photos