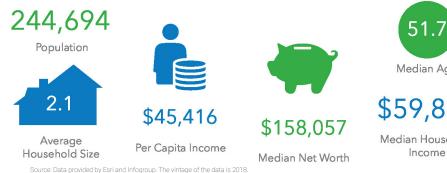

Source: Data provided by Esri and Infogroup. The vintage of the data is 2018. (5 mile radius of 1801 N Military Trail, Boca Raton FL)

Median Age

\$59,837 Median Household

THE 1801 BUILDING 1 NORTH MILITARY TRAIL