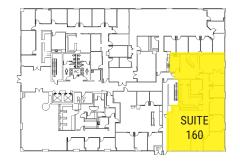

#### FLOOR PLAN AND AVAILABILITY

#### FLOOR PLAN AND AVAILABILITY

AVAILABLE: JUNE, 1 2019

| Suite | R.S.F. | Lease Rate   |
|-------|--------|--------------|
| 160   | 3,832  | \$28.50 NNN* |

\$12.52 PSF OPEX

(Includes HVAC and Janitorial)

\* Quoted Lease Rate is as of November 1, 2018 and is subject to change \*\* Quoted Operating Expense Estimate is for 2019 and is subject to change