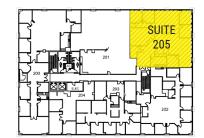

| Suite              | R.S.F. | Lease Rate   |  |  |  |
|--------------------|--------|--------------|--|--|--|
| 205                | 4,153  | \$28.50 NNN* |  |  |  |
| \$12.52 PSF OPEX** |        |              |  |  |  |

(Includes HVAC and Janitorial)

\* Quoted Lease Rate is as of November 1, 2018 and is subject to change \*\* Quoted Operating Expense Estimate is for 2019 and is subject to change

R.J. Ward | 561.893.6288 | rj.ward@ngkf.com 1801 N. Military Trail, Suite 202, Boca Raton FL 33431 561.995.5150