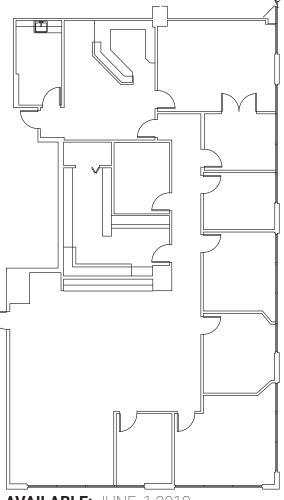

#### FLOOR PLAN AND AVAILABILITY

AVAILABLE: JUNE, 1 2019

| Suite | R.S.F. | Lease Rate   |
|-------|--------|--------------|
| 160   | 3,832  | \$28.50 NNN* |

\$12.52 PSF OPEX

(Includes HVAC and Janitorial)

\* Quoted Lease Rate is as of November 1, 2018 and is subject to change \*\* Quoted Operating Expense Estimate is for 2019 and is subject to change