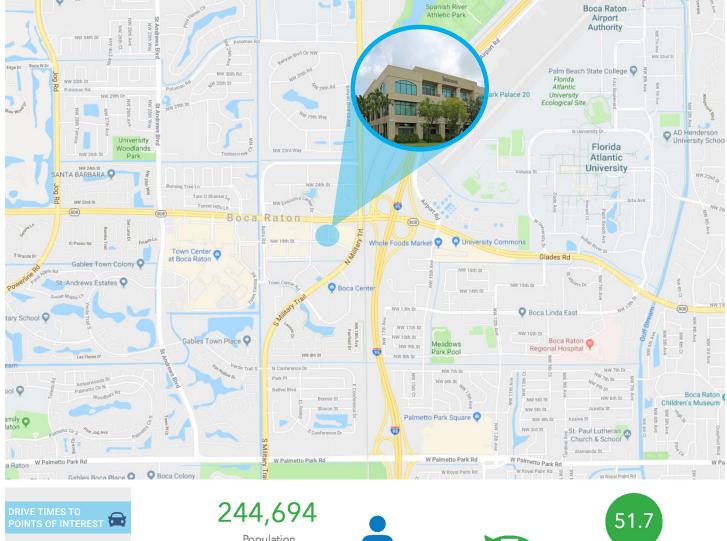

### PROPERTY FEATURES

Prominent location on North Military Trail in highly desirable Boca Raton

Conveniently located across from Boca Center and 1/2 Mile from Town Center Mall, nearby retailers include Neiman Marcus, Nordstrom, Macy's, Apple Store and Dining options include The Capital Grille, True Food Kitchen, Rocco's Tacos, Brio, Tap 42 and many more

Strategically located in the heart of the Boca Raton I-95/Glades Road intersection, it offers ready access to Florida's major traffic arteries while in close proximity to other corporate neighbors, hotels, restaurants, residential neighborhoods and services

#### CENTRALIZED LOCATION

| Interstate 95                           |   |  |  |
|-----------------------------------------|---|--|--|
| <5 minutes, 1/4 mile                    | - |  |  |
| Town Center Mall                        |   |  |  |
| <5 minutes, 1/2 mile                    | _ |  |  |
| Florida Tumpike                         |   |  |  |
| 10 minutes, 5 miles                     |   |  |  |
| Mizner Park                             |   |  |  |
| 15 minutes, 4 miles                     |   |  |  |
| Palm Beach Airport                      |   |  |  |
| 30 minutes, 26 miles                    |   |  |  |
| Fort Lauderdale/Hollywood Int'l Airport |   |  |  |
| 35 minutes, 26 miles                    |   |  |  |