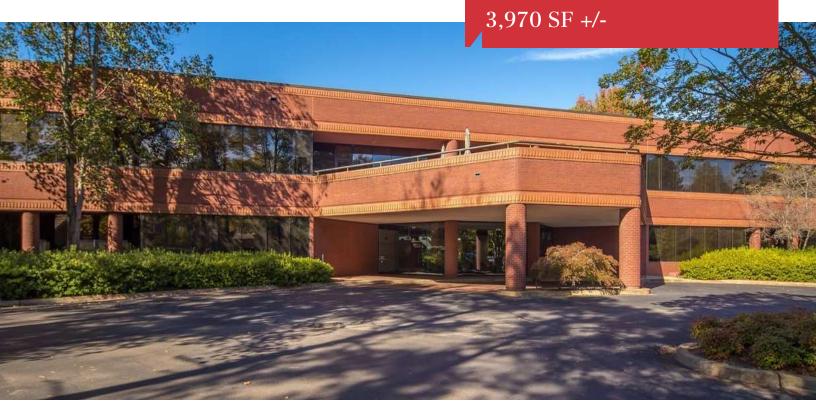

## 1900 Exeter Road

Germantown, Tennessee 38138

## **Property Features**

- Suite 210: 3,970 SF
- Asking rate per SF: \$30 Full-Service
- 11 offices
- · Large conference room
- Cube area
- Large break room
- Full-time security in lobby
- Well located in the Heart of Germantown at Exeter Road across from GPAC