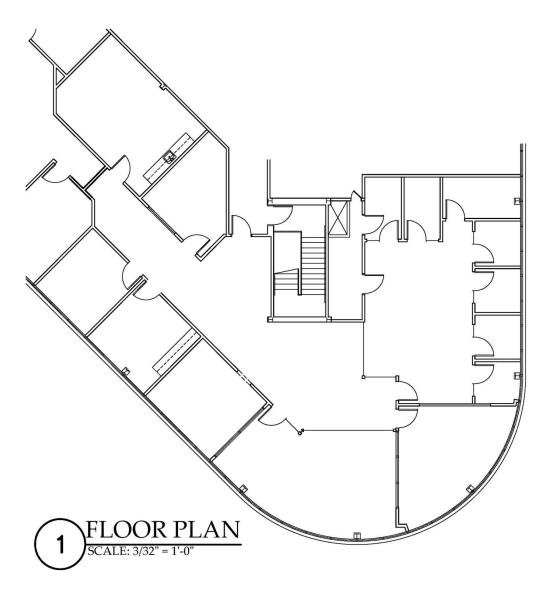

## **Property Features**

- Suite 210: 3,970 SF
- Asking rate per SF: \$30 Full-Service
- 11 offices
- · Large conference room
- Cube area
- Large break room
- Full-time security in lobby
- Well located in the Heart of Germantown at Exeter Road across from GPAC