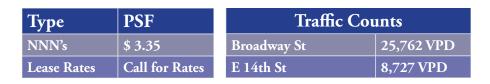

## Joshua Shopping Center 301 - 309 East 12th Street | Joshua TX

- 24,729 SF Center
- Johnson County, Texas
- LED Lit Parking Field
- Great Visibility & Access

| Demographics      | 1-mile*  | 3-mile   | 5-mile   | True Trade<br>Area** |
|-------------------|----------|----------|----------|----------------------|
| Population        | 3,400    | 15,573   | 35,593   | 242,370              |
| Households        | 1,259    | 5,401    | 12,128   | 83,454               |
| Average HH Income | \$80,087 | \$97,453 | \$92,451 | \$81,692             |