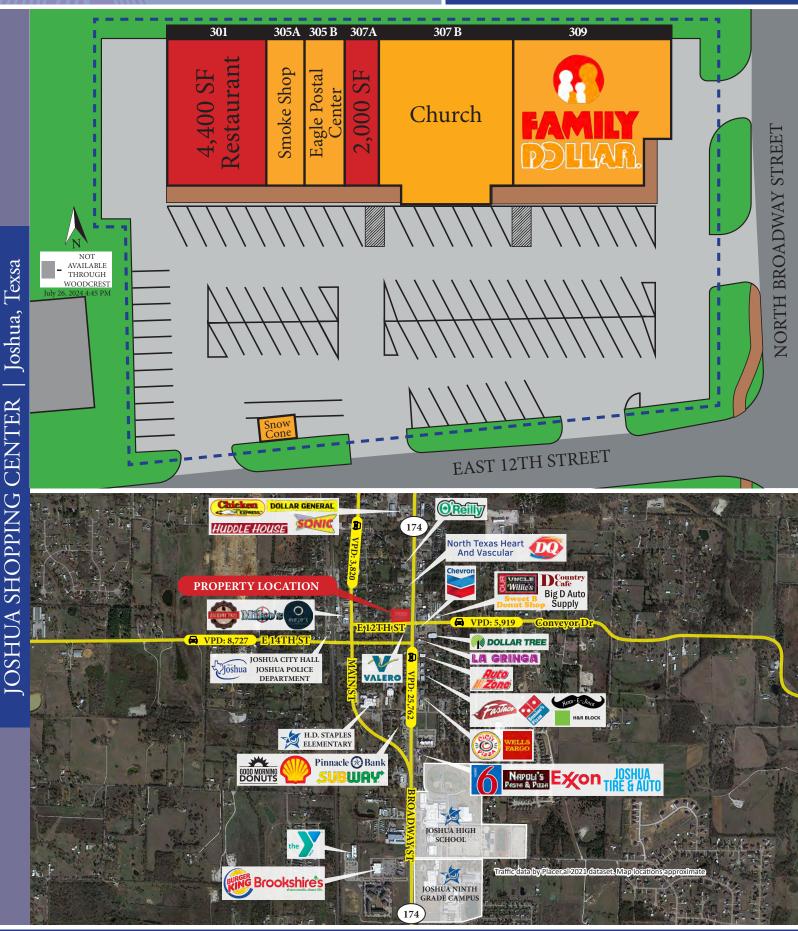

## Joshua Shopping Center 301 - 309 East 12th Street | Joshua TX

- 24,729 SF Center
- Johnson County, Texas
- LED Lit Parking Field
- Great Visibility & Access

| Demographics      | 1-mile*  | 3-mile   | 5-mile   | True Trade<br>Area** |
|-------------------|----------|----------|----------|----------------------|
| Population        | 3,400    | 15,573   | 35,593   | 242,370              |
| Households        | 1,259    | 5,401    | 12,128   | 83,454               |
| Average HH Income | \$80,087 | \$97,453 | \$92,451 | \$81,692             |