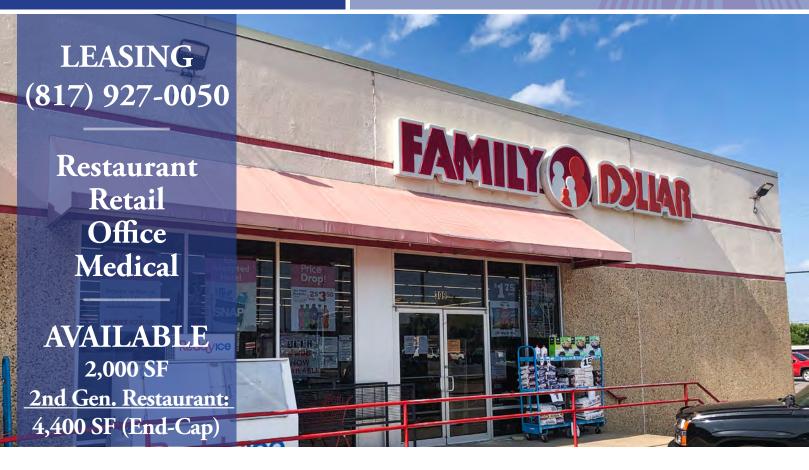

## Joshua Shopping Center 301 - 309 East 12th Street | Joshua TX

- 24,729 SF Center
- Johnson County, Texas
- LED Lit Parking Field
- Great Visibility & Access

| Demographics      | 1-mile*  | 3-mile   | 5-mile   | True Trade<br>Area** |
|-------------------|----------|----------|----------|----------------------|
| Population        | 3,400    | 15,573   | 35,593   | 242,370              |
| Households        | 1,259    | 5,401    | 12,128   | 83,454               |
| Average HH Income | \$80,087 | \$97,453 | \$92,451 | \$81,692             |