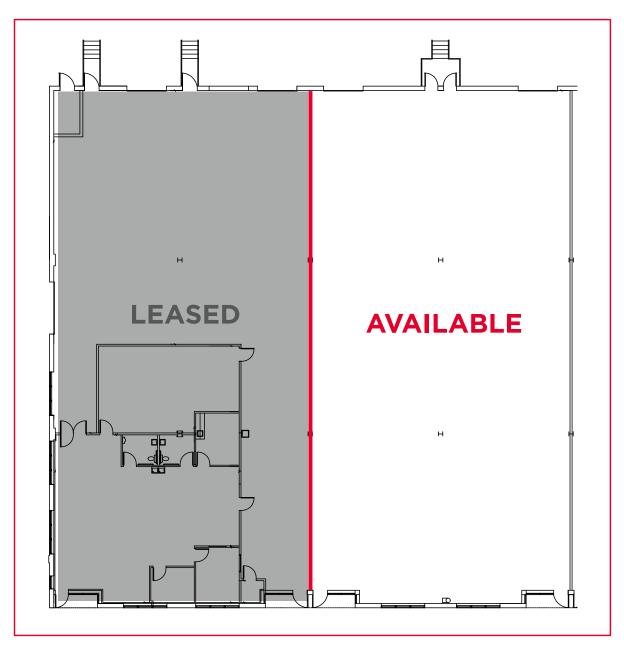

#### 4635 Wedgewood Boulevard

5,200 SF Available

OFFICE 2,007 SF

WAREHOUSE 3,193 SF

TOTAL AVAILABILITY 5,200 SF