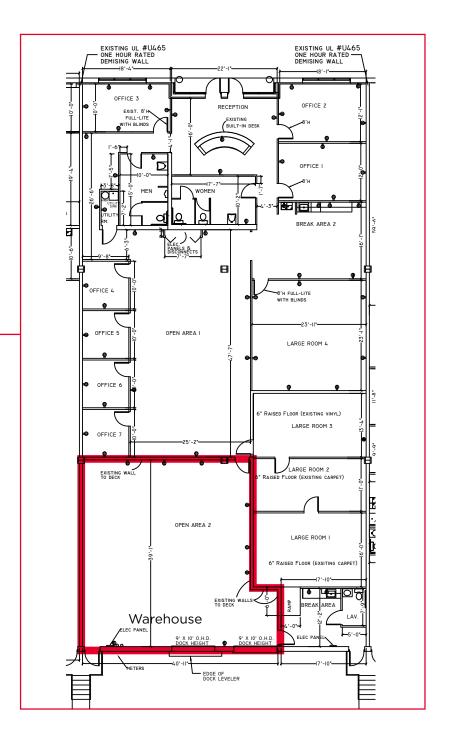

#### 4650 Wedgewood Boulevard

7,200 SF Available

office 5,705 SF

WAREHOUSE 1,495 SF

7,200 SF