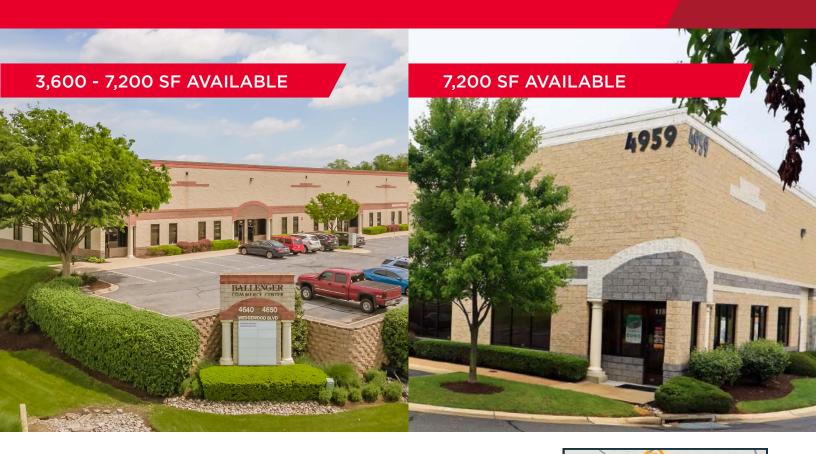

**FOR LEASE** 

### **Ballenger Commerce Center**

4959 New Design Rd. / 4635 & 4650 Wedgewood Blvd. Frederick, MD

#### **Property Highlights**

- Fiber optic cabling
- Immediate access to the I-270 corridor, I-70, Route 85 and Routes 15/340
- Drive-in and dock loading facilities
- Clear Height: 20' 22'
- Abundant free parking
- Exterior signage available
- Electric: 200 amp, 120/208 volt, 3 phase, 4 wire
- Zoning: LI (Light Industrial)
- Adjacent to Frisco's Restaurant