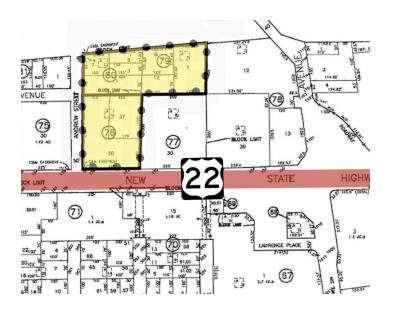

## **PROPERTY OVERVIEW**

This property consists of two parcels of land. One parcel is 1.49 acres (RHC - Regional Highway Commercial zoning) which has 225 feet of frontage on Route 22 and the other parcel is 1.89 acres (SMD - Special Mountainside Development zoning). Currently there is an approximately 4,000 SF retail building on site. Situated on heavily traveled retail corridor. Conveniently situated near east and westbound jug handles. Located in affluent and highly desirable neighborhood.