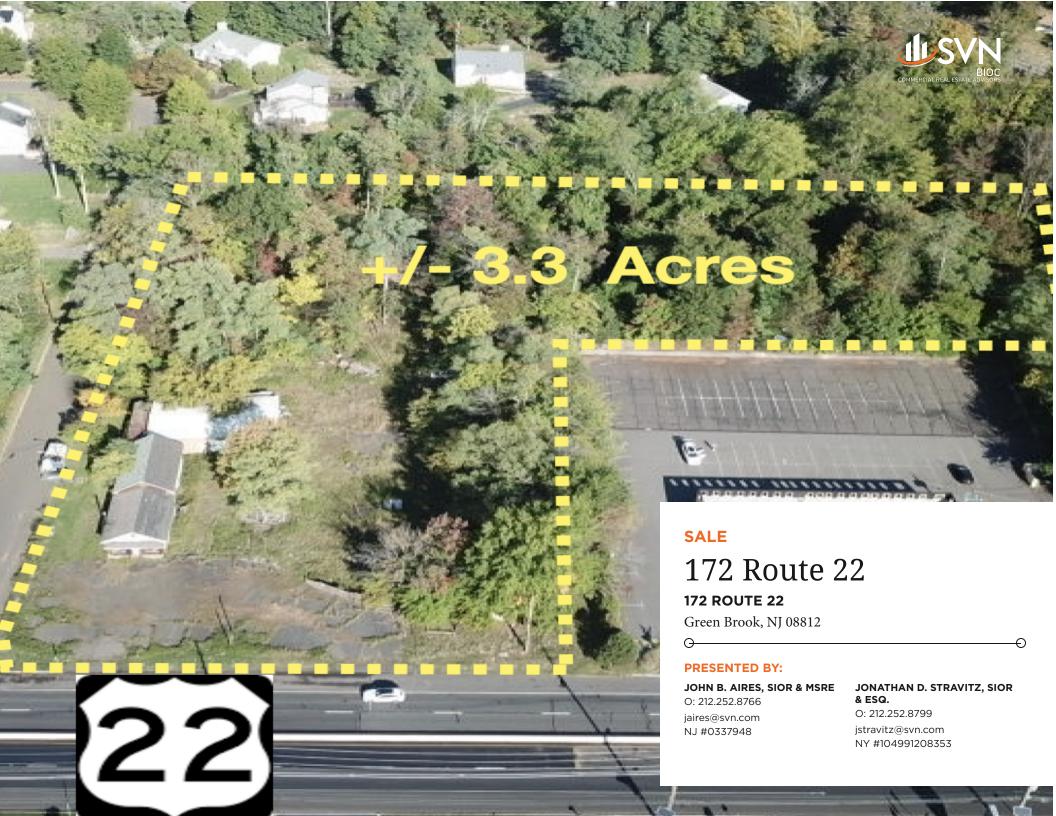

## PROPERTY SUMMARY

## **OFFERING SUMMARY**

| SALE PRICE:       | \$3,199,000                                                                       |
|-------------------|-----------------------------------------------------------------------------------|
| DEVELOPMENT SIZE: | 3.3 Acres                                                                         |
| DRONE VIDEO:      | Link                                                                              |
| ZONING:           | Regional Highway<br>Commercial Zone &<br>Special Mountainside<br>Development Zone |

## **PROPERTY OVERVIEW**

This property consists of two parcels of land. One parcel is 1.49 acres (RHC - Regional Highway Commercial zoning) which has 225 feet of frontage on Route 22 and the other parcel is 1.89 acres (SMD - Special Mountainside Development zoning). Currently there is an approximately 4,000 SF retail building on site. Situated on heavily traveled retail corridor. Conveniently situated near east and westbound jug handles. Located in affluent and highly desirable neighborhood.

### LOCATION OVERVIEW

The property was previously approved for a 64 bed Memory Care Facility. As a Retail Site has excellent visibility & easy access along Route 22, the most heavily trafficked retail corridor in Central/Northern New Jersey. The diverse mix of regional & national retailers attracted to this market is a testimony to its desirability. This densely populated area is located just 33 miles from New York and 7 miles to Interstate 287.