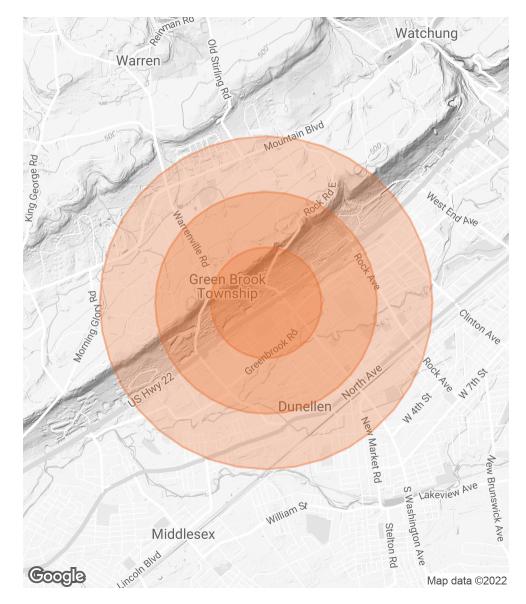

# **LOCATION MAP**

JOHN B. AIRES, SIOR & MSRE

O: 212.252.8766 jaires@svn.com NJ #0337948

JONATHAN D. STRAVITZ, SIOR & ESQ.

O: 212.252.8799 jstravitz@svn.com NY #104991208353

**172 ROUTE 22** | Dunellen, NJ 08812

# **DEMOGRAPHICS MAP & REPORT**

| POPULATION           | 0.5 MILES | 1 MILE | 1.5 MILES |
|----------------------|-----------|--------|-----------|
| TOTAL POPULATION     | 1,081     | 7,147  | 19,299    |
| AVERAGE AGE          | 45.5      | 41.5   | 40.7      |
| AVERAGE AGE (MALE)   | 44.7      | 39.9   | 38.8      |
| AVERAGE AGE (FEMALE) | 48.8      | 43.2   | 42.2      |

## HOUSEHOLDS & INCOME 0.5 MILES 1 MILE 1.5 MILES

| TOTAL HOUSEHOLDS    | 340       | 2,601     | 7,097     |
|---------------------|-----------|-----------|-----------|
| # OF PERSONS PER HH | 3.2       | 2.7       | 2.7       |
| AVERAGE HH INCOME   | \$143,223 | \$127,093 | \$118,573 |
| AVERAGE HOUSE VALUE | \$464,867 | \$386,296 | \$360,497 |