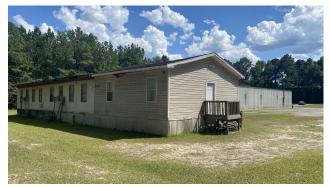

fice, and 5 bathrooms. Adjacent to county's neighborhood softball park.

### **PROPERTY HIGHLIGHTS**

- CLIMATE CONTROLLED
- EASY HIGHWAY ACCESS
- METAL ROOF
- MOBILE HOME INCLUDED- SEPARATE METERS
- 2.48-ACRE SITE WITH ROOM TO DEVELOP

### **OFFERING SUMMARY**

| Sale Price:    | \$70,000   |
|----------------|------------|
| Lot Size:      | 2.48 Acres |
| Building Size: | 6,250 SF   |

| DEMOGRAPHICS      | 1 MILE   | 5 MILES  | 10 MILES |  |
|-------------------|----------|----------|----------|--|
| Total Households  | 464      | 2,278    | 4,274    |  |
| Total Population  | 908      | 4,429    | 8,426    |  |
| Average HH Income | \$24,684 | \$29,885 | \$33,148 |  |



### **ALEX HANSBARGER**

## **Location Map**







### **ALEX HANSBARGER**

## **Additional Photos**



















**ALEX HANSBARGER** 

# Demographics Map & Report

| POPULATION           | 1 MILE | 5 MILES | 10 MILES |
|----------------------|--------|---------|----------|
| Total Population     | 908    | 4,429   | 8,426    |
| Average Age          | 30.7   | 38.5    | 39.8     |
| Average Age (Male)   | 24.0   | 35.5    | 37.1     |
| Average Age (Female) | 32.6   | 42.4    | 44.3     |

| HOUSEHOLDS & INCOME | 1 MILE   | 5 MILES  | 10 MILES |
|---------------------|----------|----------|----------|
| Total Households    | 464      | 2,278    | 4,274    |
| # of Persons per HH | 2.0      | 1.9      | 2.0      |
| Average HH Income   | \$24,684 | \$29,885 | \$33,148 |
| Average House Value | \$16,523 | \$32,261 | \$50,144 |

<sup>\*</sup> Demographic data derived from 2020 ACS - US Census