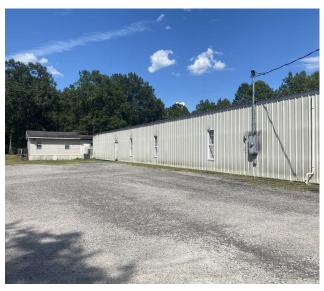

ate office, and 5 bathrooms. Adjacent to county's neighborhood softball park.

### **PROPERTY HIGHLIGHTS**

- CLIMATE CONTROLLED
- EASY HIGHWAY ACCESS
- METAL ROOF
- MOBILE HOME INCLUDED- SEPARATE METERS
- 2.48-ACRE SITE WITH ROOM TO DEVELOP

### **OFFERING SUMMARY**

| Sale Price:    | \$70,000   |
|----------------|------------|
| Lot Size:      | 2.48 Acres |
| Building Size: | 6,250 SF   |

| DEMOGRAPHICS      | 1 MILE   | 5 MILES  | 10 MILES |  |
|-------------------|----------|----------|----------|--|
| Total Households  | 464      | 2,278    | 4,274    |  |
| Total Population  | 908      | 4,429    | 8,426    |  |
| Average HH Income | \$24,684 | \$29,885 | \$33,148 |  |



### **ALEX HANSBARGER**

## **Location Map**







### **ALEX HANSBARGER**

## **Additional Photos**



















**ALEX HANSBARGER** 

# Demographics Map & Report

| POPULATION           | 1 MILE | 5 MILES | 10 MILES |
|----------------------|--------|---------|----------|
| Total Population     | 908    | 4,429   | 8,426    |
| Average Age          | 30.7   | 38.5    | 39.8     |
| Average Age (Male)   | 24.0   | 35.5    | 37.1     |
| Average Age (Female) | 32.6   | 42.4    | 44.3     |

| HOUSEHOLDS & INCOME | 1 MILE   | 5 MILES  | 10 MILES |
|---------------------|----------|----------|----------|
| Total Households    | 464      | 2,278    | 4,274    |
| # of Persons per HH | 2.0      | 1.9      | 2.0      |
| Average HH Income   | \$24,684 | \$29,885 | \$33,148 |
| Average House Value | \$16,523 | \$32,261 | \$50,144 |

<sup>\*</sup> Demographic data derived from 2020 ACS - US Censu