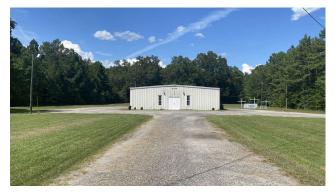

## **Property Summary**

### **PROPERTY DESCRIPTION**

Church property offering 6,250 square foot primary building that includes a mobile home (office) connected through a breezeway. 2.48-acre lot is mostly cleared and flat for parking or more development. Church offers large service area, foyer, large dining hall with full kitchen (appliances not included), private office, and 5 bathrooms. Adjacent to county's neighborhood softball park.

### **PROPERTY HIGHLIGHTS**

- CLIMATE CONTROLLED
- EASY HIGHWAY ACCESS
- METAL ROOF
- MOBILE HOME INCLUDED- SEPARATE METERS
- 2.48-ACRE SITE WITH ROOM TO DEVELOP