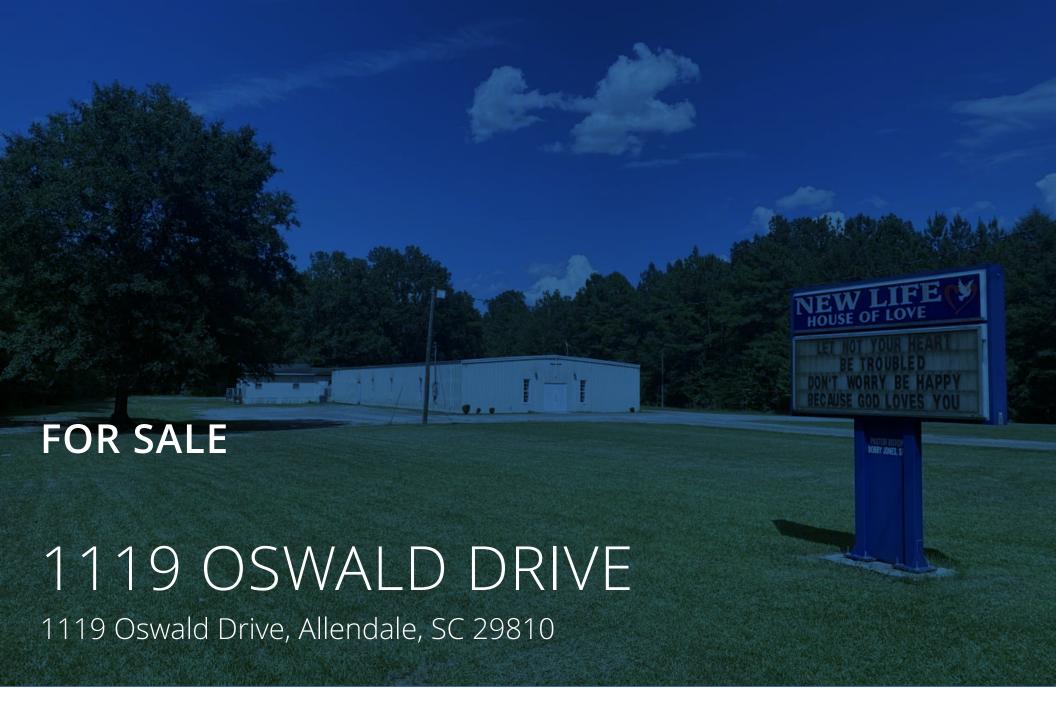

### **PROPERTY DESCRIPTION**

Church property offering 6,250 square foot primary building that includes a mobile home (office) connected through a breezeway. 2.48-acre lot is mostly cleared and flat for parking or more development. Church offers large service area, foyer, large dining hall with full kitchen (appliances not included), private office, and 5 bathrooms. Adjacent to county's neighborhood softball park.

### **PROPERTY HIGHLIGHTS**

- CLIMATE CONTROLLED
- EASY HIGHWAY ACCESS
- METAL ROOF
- MOBILE HOME INCLUDED- SEPARATE METERS
- 2.48-ACRE SITE WITH ROOM TO DEVELOP