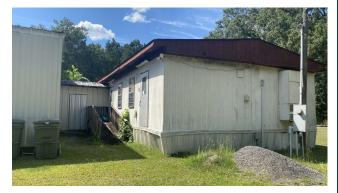

ce, and 5 bathrooms. Adjacent to county's neighborhood softball park.

### **PROPERTY HIGHLIGHTS**

- CLIMATE CONTROLLED
- EASY HIGHWAY ACCESS
- METAL ROOF
- MOBILE HOME INCLUDED- SEPARATE METERS
- 2.48-ACRE SITE WITH ROOM TO DEVELOP

### **OFFERING SUMMARY**

| Sale Price:    | \$70,000   |
|----------------|------------|
| Lot Size:      | 2.48 Acres |
| Building Size: | 6,250 SF   |

| DEMOGRAPHICS      | 1 MILE   | 5 MILES  | 10 MILES |  |
|-------------------|----------|----------|----------|--|
| Total Households  | 464      | 2,278    | 4,274    |  |
| Total Population  | 908      | 4,429    | 8,426    |  |
| Average HH Income | \$24,684 | \$29,885 | \$33,148 |  |



### **ALEX HANSBARGER**

## **Location Map**







### **ALEX HANSBARGER**

## **Additional Photos**



















**ALEX HANSBARGER** 

# Demographics Map & Report

| POPULATION           | 1 MILE | 5 MILES | 10 MILES |
|----------------------|--------|---------|----------|
| Total Population     | 908    | 4,429   | 8,426    |
| Average Age          | 30.7   | 38.5    | 39.8     |
| Average Age (Male)   | 24.0   | 35.5    | 37.1     |
| Average Age (Female) | 32.6   | 42.4    | 44.3     |

| HOUSEHOLDS & INCOME | 1 MILE   | 5 MILES  | 10 MILES |
|---------------------|----------|----------|----------|
| Total Households    | 464      | 2,278    | 4,274    |
| # of Persons per HH | 2.0      | 1.9      | 2.0      |
| Average HH Income   | \$24,684 | \$29,885 | \$33,148 |
| Average House Value | \$16,523 | \$32,261 | \$50,144 |

<sup>\*</sup> Demographic data derived from 2020 ACS - US Census





#