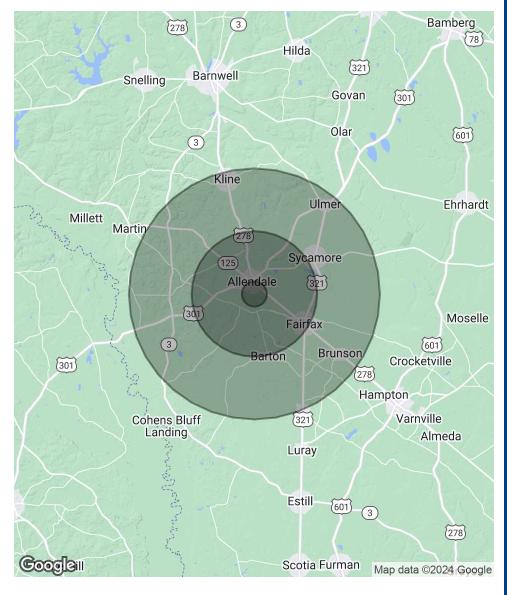

## **Location Map**

# Demographics Map & Report

| POPULATION           | 1 MILE | 5 MILES | 10 MILES |
|----------------------|--------|---------|----------|
| Total Population     | 908    | 4,429   | 8,426    |
| Average Age          | 30.7   | 38.5    | 39.8     |
| Average Age (Male)   | 24.0   | 35.5    | 37.1     |
| Average Age (Female) | 32.6   | 42.4    | 44.3     |

| HOUSEHOLDS & INCOME | 1 MILE   | 5 MILES  | 10 MILES |
|---------------------|----------|----------|----------|
| Total Households    | 464      | 2,278    | 4,274    |
| # of Persons per HH | 2.0      | 1.9      | 2.0      |
| Average HH Income   | \$24,684 | \$29,885 | \$33,148 |
| Average House Value | \$16,523 | \$32,261 | \$50,144 |