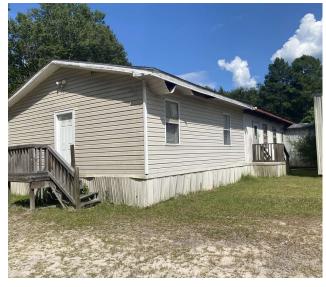

### **PROPERTY DESCRIPTION**

Church property offering 6,250 square foot primary building that includes a mobile home (office) connected through a breezeway. 2.48-acre lot is mostly cleared and flat for parking or more development. Church offers large service area, foyer, large dining hall with full kitchen (appliances not included), private office, and 5 bathrooms. Adjacent to county's neighborhood softball park.

### **PROPERTY HIGHLIGHTS**

- CLIMATE CONTROLLED
- EASY HIGHWAY ACCESS
- METAL ROOF
- MOBILE HOME INCLUDED- SEPARATE METERS
- 2.48-ACRE SITE WITH ROOM TO DEVELOP