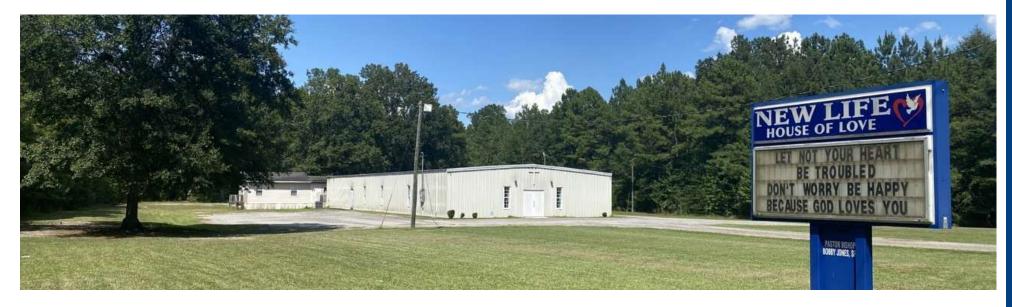

### **ALEX HANSBARGER**

Commercial Sales Associate ahansbarger@shermanandhemstreet.com 706.722.8334

### JOE EDGE, SIOR, CCIM

President & Broker jedge@shermanandhemstreet.com 706.288.1077

## **Property Summary**



### **PROPERTY DESCRIPTION**

Church property offering 6,250 square foot primary building that includes a mobile home (office) connected through a breezeway. 2.48-acre lot is mostly cleared and flat for parking or more development. Church offers large service area, foyer, large dining hall with full kitchen (appliances not included), private office, and 5 bathrooms. Adjacent to county's neighborhood softball park.

### **PROPERTY HIGHLIGHTS**

- CLIMATE CONTROLLED
- EASY HIGHWAY ACCESS
- METAL ROOF
- MOBILE HOME INCLUDED- SEPARATE METERS
- 2.48-ACRE SITE WITH ROOM TO DEVELOP

### **OFFERING SUMMARY**

| Sale Price:    | \$70,000   |
|----------------|------------|
| Lot Size:      | 2.48 Acres |
| Building Size: | 6,250 SF   |

| DEMOGRAPHICS      | 1 MILE   | 5 MILES  | 10 MILES |  |
|-