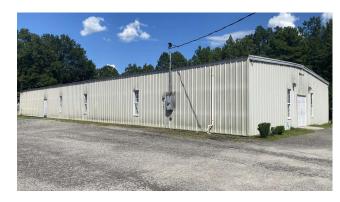

ivate office, and 5 bathrooms. Adjacent to county's neighborhood softball park.

### **PROPERTY HIGHLIGHTS**

- CLIMATE CONTROLLED
- EASY HIGHWAY ACCESS
- METAL ROOF
- MOBILE HOME INCLUDED- SEPARATE METERS
- 2.48-ACRE SITE WITH ROOM TO DEVELOP

### **OFFERING SUMMARY**

| Sale Price:    | \$70,000   |
|----------------|------------|
| Lot Size:      | 2.48 Acres |
| Building Size: | 6,250 SF   |

| DEMOGRAPHICS      | 1 MILE   | 5 MILES  | 10 MILES |  |
|-------------------|----------|----------|----------|--|
| Total Households  | 464      | 2,278    | 4,274    |  |
| Total Population  | 908      | 4,429    | 8,426    |  |
| Average HH Income | \$24,684 | \$29,885 | \$33,148 |  |



### **ALEX HANSBARGER**

## **Location Map**







### **ALEX HANSBARGER**

## **Additional Photos**



















**ALEX HANSBARGER** 

# Demographics Map & Report

| POPULATION           | 1 MILE | 5 MILES | 10 MILES |
|----------------------|--------|---------|----------|
| Total Population     | 908    | 4,429   | 8,426    |
| Average Age          | 30.7   | 38.5    | 39.8     |
| Average Age (Male)   | 24.0   | 35.5    | 37.1     |
| Average Age (Female) | 32.6   | 42.4    | 44.3     |

| HOUSEHOLDS & INCOME | 1 MILE   | 5 MILES  | 10 MILES |
|---------------------|----------|----------|----------|
| Total Households    | 464      | 2,278    | 4,274    |
| # of Persons per HH | 2.0      | 1.9      | 2.0      |
| Average HH Income   | \$24,684 | \$29,885 | \$33,148 |
| Average House Value | \$16,523 | \$32,261 | \$50,144 |

<sup>\*</sup> Demographic data derived from 2020 ACS - US Cen