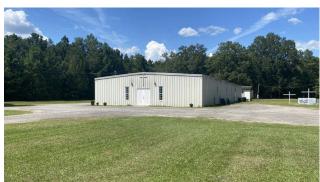

private office, and 5 bathrooms. Adjacent to county's neighborhood softball park.

### **PROPERTY HIGHLIGHTS**

- CLIMATE CONTROLLED
- EASY HIGHWAY ACCESS
- METAL ROOF
- MOBILE HOME INCLUDED- SEPARATE METERS
- 2.48-ACRE SITE WITH ROOM TO DEVELOP

### **OFFERING SUMMARY**

| Sale Price:    | \$70,000   |
|----------------|------------|
| Lot Size:      | 2.48 Acres |
| Building Size: | 6,250 SF   |

| DEMOGRAPHICS      | 1 MILE   | 5 MILES  | 10 MILES |  |
|-------------------|----------|----------|----------|--|
| Total Households  | 464      | 2,278    | 4,274    |  |
| Total Population  | 908      | 4,429    | 8,426    |  |
| Average HH Income | \$24,684 | \$29,885 | \$33,148 |  |



### **ALEX HANSBARGER**

## **Location Map**







### **ALEX HANSBARGER**

## **Additional Photos**



















**ALEX HANSBARGER** 

# Demographics Map & Report

| POPULATION           | 1 MILE | 5 MILES | 10 MILES |
|----------------------|--------|---------|----------|
| Total Population     | 908    | 4,429   | 8,426    |
| Average Age          | 30.7   | 38.5    | 39.8     |
| Average Age (Male)   | 24.0   | 35.5    | 37.1     |
| Average Age (Female) | 32.6   | 42.4    | 44.3     |

| HOUSEHOLDS & INCOME | 1 MILE   | 5 MILES  | 10 MILES |
|---------------------|----------|----------|----------|
| Total Households    | 464      | 2,278    | 4,274    |
| # of Persons per HH | 2.0      | 1.9      | 2.0      |
| Average HH Income   | \$24,684 | \$29,885 | \$33,148 |
| Average House Value | \$16,523 | \$32,261 | \$50,144 |

<sup>\*</sup> Demographic data derived from 2020 ACS - US C