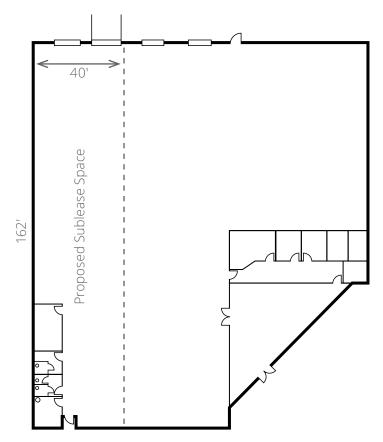

Immediately available for sublease: ±6,480 SF

- Total Suite Size: 20,671 SF
- Sublease Space is Perfect for Dead Storage and/or Light Distribution Needs
- Easy Access to I-70

# **Unit C**

±6,480 SF For Sublease

- 9' x 10' Dock Doors
- 12' x 14' Ramped Drive-In