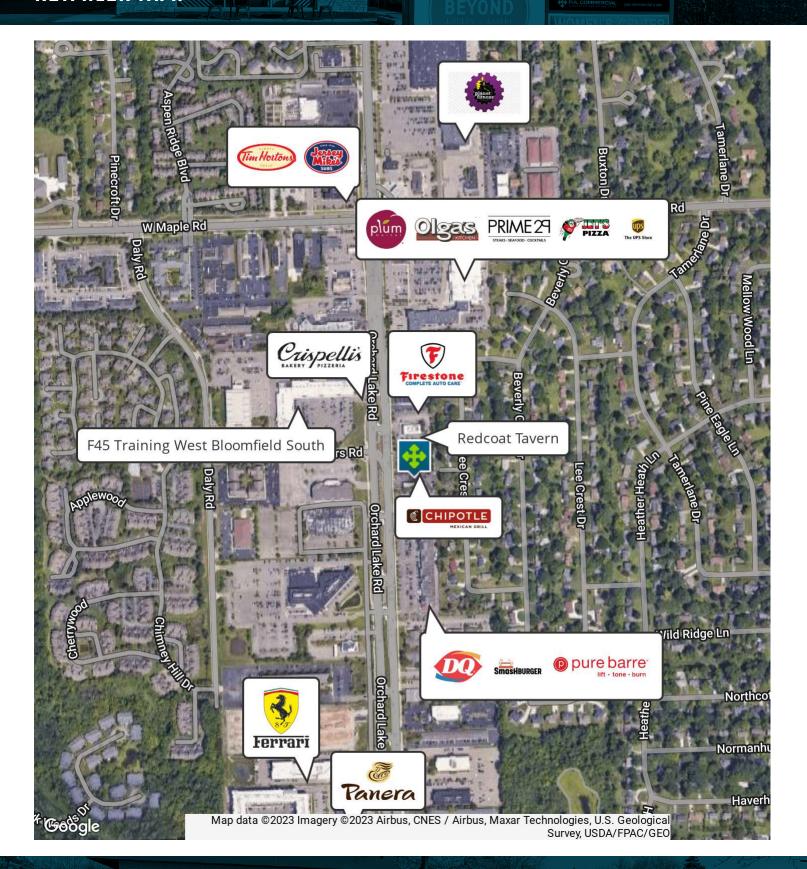

### LOCATION OVERVIEW

Located in the prominent corridor of Orchard Lake Rd and Maple Rd that is surrounded by shopping centers, restaurants, fast-casual dining, and business services. Less than 3 miles north of I-696.