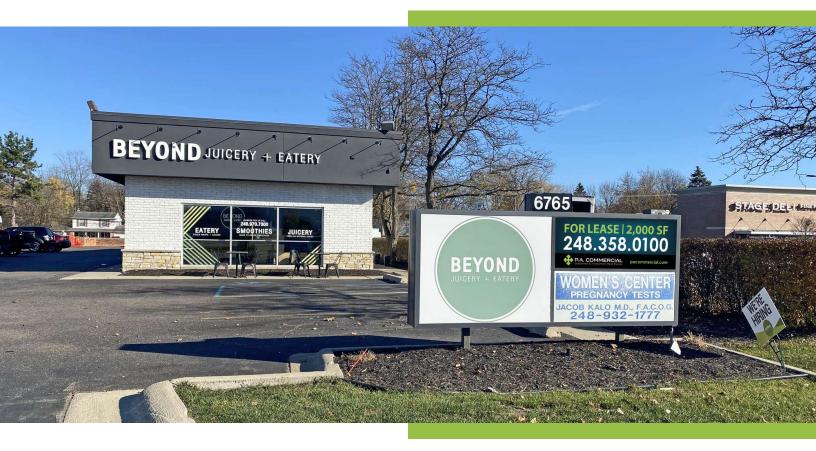

# OFFICE PROPERTY // FOR LEASE

BEYOND

6765

248.358.0100

STAC SDELLAR

# CUSTOMIZABLE 2,000 SF OFFICE ON ORCHARD LAKE RD

6765 ORCHARD LAKE RD WEST BLOOMFIELD, MI 48322

- 2,000 SF garden-level office suite
- Great location on Orchard Lake Rd at Maple Rd
- Landlord will build to suit tenant's specifications

### **PROPERTY OVERVIEW**

Great opportunity to lease a 100% customizable office suite in a great location in West Bloomfield! This 2,000 SF suite is located on the garden level of a multitenant office/retail building. The landlord will build out a new space to the tenant's specifications! Monument signage is included on Orchard Lake Rd which has excellent visibility of 42,849 VPD. Popular lunchtime spot, Beyond Juicery + Eatery is also located in this building.

### **PROPERTY HIGHLIGHTS**

- 2,000 SF garden-level office suite
- Great location on Orchard Lake Rd at Maple Rd
- Landlord will build to suit tenant's specifications
- Monument signage
- Ample parking