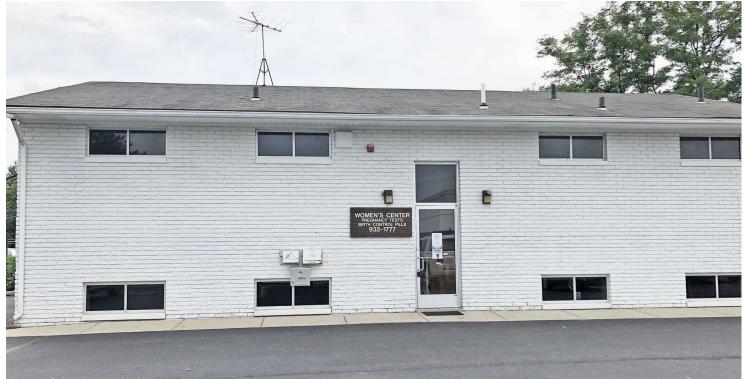

# CUSTOMIZABLE 2,000 SF OFFICE ON ORCHARD LAKE RD

6765 ORCHARD LAKE RD WEST BLOOMFIELD, MI 48322

- 2,000 SF garden-level office suite
- Great location on Orchard Lake Rd at Maple Rd
- Landlord will build to suit tenant's specifications

### **PROPERTY OVERVIEW**

Great opportunity to lease a 100% customizable office suite in a great location in West Bloomfield! This 2,000 SF suite is located on the garden level of a multitenant office/retail building. The landlord will build out a new space to the tenant's specifications! Monument signage is included on Orchard Lake Rd which has excellent visibility of 42,849 VPD. Popular lunchtime spot, Beyond Juicery + Eatery is also located in this building.