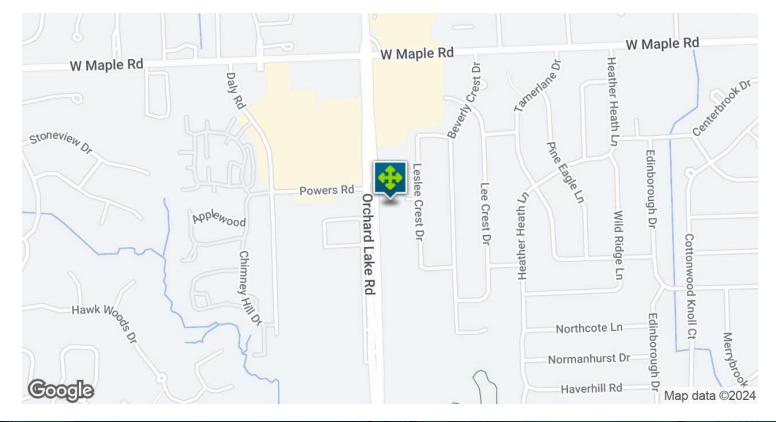

### LOCATION OVERVIEW

Located in the prominent corridor of Orchard Lake Rd and Maple Rd that is surrounded by shopping centers, restaurants, fast-casual dining, and business services. Less than 3 miles north of I-696.