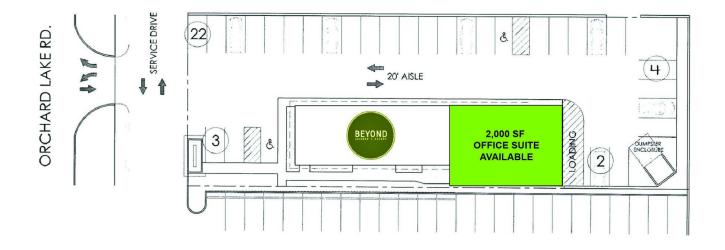

# CUSTOMIZABLE 2,000 SF OFFICE ON ORCHARD LAKE RD

6765 ORCHARD LAKE RD WEST BLOOMFIELD, MI 48322

- 2,000 SF garden-level office suite
- Great location on Orchard Lake Rd at Maple Rd
- Landlord will build to suit tenant's specifications

### **PROPERTY OVERVIEW**

Great opportunity to lease a 100% customizable office suite in a great location in West Bloomfield! This 2,000 SF suite is located on the garden level of a multitenant office/retail building. The landlord will build out a new space to the tenant's specifications! Monument signage is included on Orchard Lake Rd which has excellent visibility of 42,849 VPD. Popular lunchtime spot, Beyond Juicery + Eatery is also located in this building.

### **PROPERTY HIGHLIGHTS**

- 2,000 SF garden-level office suite
- Great location on Orchard Lake Rd at Maple Rd
- Landlord will build to suit tenant's specifications
- Monument signage
- Ample parking