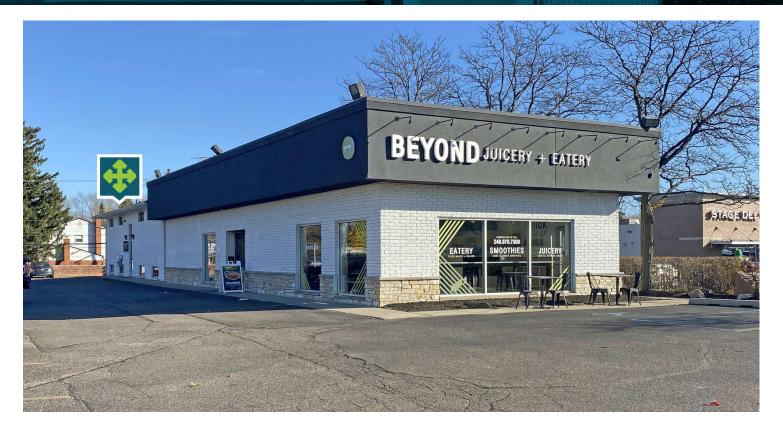

### **PROPERTY OVERVIEW**

Great opportunity to lease a 100% customizable office suite in a great location in West Bloomfield! This 2,000 SF suite is located on the garden level of a multitenant office/retail building. The landlord will build out a new space to the tenant's specifications! Monument signage is included on Orchard Lake Rd which has excellent visibility of 42,849 VPD. Popular lunchtime spot, Beyond Juicery + Eatery is also located in this building.

### LOCATION OVERVIEW

Located in the prominent corridor of Orchard Lake Rd and Maple Rd that is surrounded by shopping centers, restaurants, fast-casual dining, and business services. Less than 3 miles north of I-696.