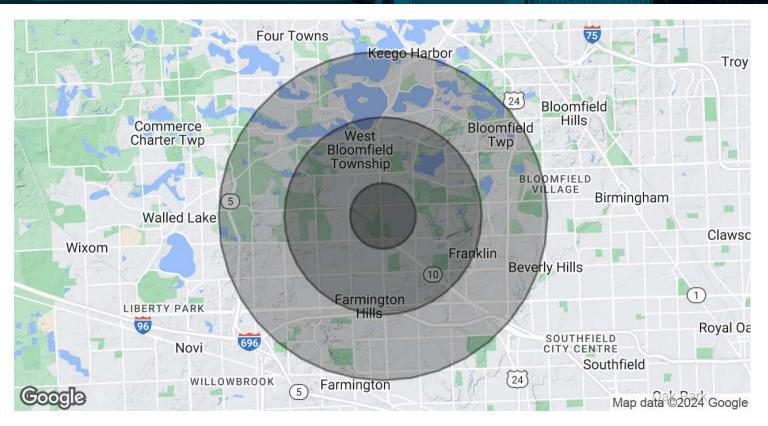

## 6765 ORCHARD LAKE RD, WEST BLOOMFIELD, MI 48322 // FOR LEASE **DEMOGRAPHICS MAP & REPORT**

6765

248.358.0100

STACEDEDA

| 9,129     | 62,852                                                             | 151,293                                                                                              |
|-----------|--------------------------------------------------------------------|------------------------------------------------------------------------------------------------------|
| 45.5      | 46.9                                                               | 46.1                                                                                                 |
| 43.0      | 45.5                                                               | 44.7                                                                                                 |
| 48.3      | 47.8                                                               | 47.0                                                                                                 |
| 1 MILE    | 3 MILES                                                            | 5 MILES                                                                                              |
| 4,125     | 25,905                                                             | 64,018                                                                                               |
| 2.2       | 2.4                                                                | 2.4                                                                                                  |
| \$130,324 | \$130,856                                                          | \$132,357                                                                                            |
| \$303,287 | \$337,540                                                          | \$348,385                                                                                            |
|           | 45.5<br>43.0<br>48.3<br><b>1 MILE</b><br>4,125<br>2.2<br>\$130,324 | 45.5 46.9   43.0 45.5   48.3 47.8 <b>1 MILE 3 MILES</b> 4,125 25,905   2.2 2.4   \$130,324 \$130,856 |

\* Demographic data derived from 2020 ACS - US Census

Mike Gunn SENIOR ASSOCIATE D: 248.331.0202 | C: 248.924.7499 mike@pacommercial.com

67

Dan Blugerman, CCIM SENIOR ASSOCIATE D: 248.987.5418 | C: 248.701.9001 dan@pacommercial.com ossibility of errors of the propert d subject to the and your tax ar