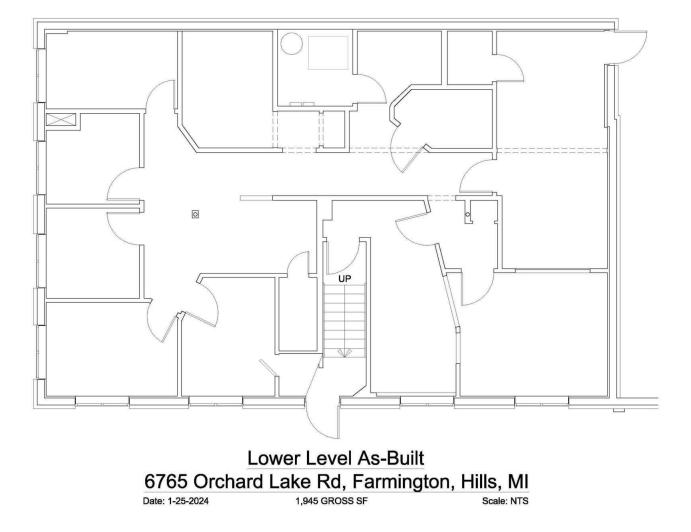

### **OFFERING SUMMARY**

| Building Size: | 5,980 SF        |
|----------------|-----------------|
| Available SF:  | 2,000 SF        |
| Lot Size:      | 0.43 Acres      |
| Year Built:    | 1968            |
| Renovated:     | 2022            |
| Zoning:        | B3              |
| Market:        | Detroit         |
| Submarket:     | West Bloomfield |
| Traffic Count: | 42,849          |
|                |                 |