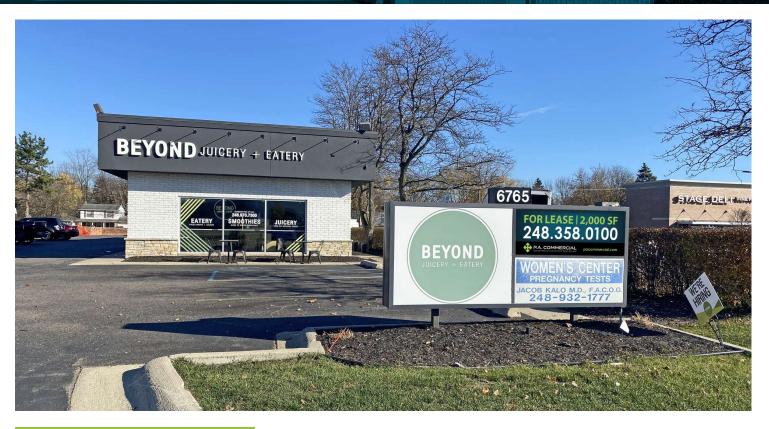

### **PROPERTY OVERVIEW**

Great opportunity to lease a 100% customizable office suite in a great location in West Bloomfield! This 2,000 SF suite is located on the garden level of a multitenant office/retail building. The landlord will build out a new space to the tenant's specifications! Monument signage is included on Orchard Lake Rd which has excellent visibility of 42,849 VPD. Popular lunchtime spot, Beyond Juicery + Eatery is also located in this building.

### **PROPERTY HIGHLIGHTS**

- 2,000 SF garden-level office suite
- Great location on Orchard Lake Rd at Maple Rd
- Landlord will build to suit tenant's specifications
- Monument signage
- Ample parking