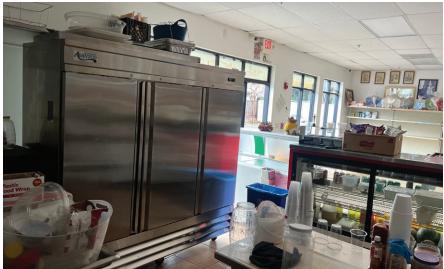

## Highlights

- ±1,250 SF Retail Space
- Perfect for Tutoring Center, Small Market or Services Uses
- Sink and Plumbing Included
- One Interior Restroom
- Next to Stratford School
- Central Fremont Location
- Asking: \$2.75/SF NNN