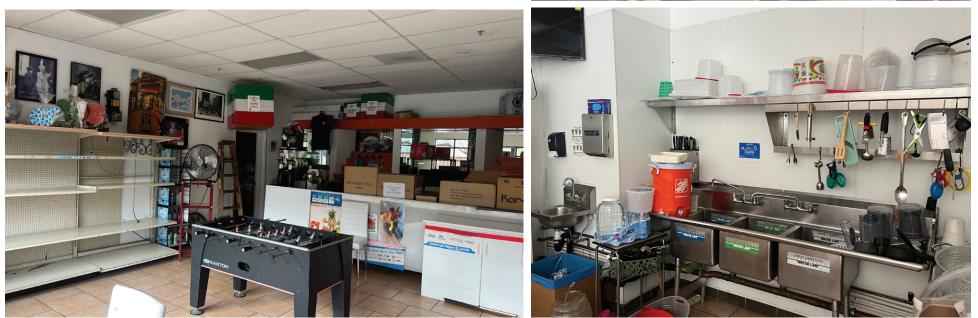

## Highlights

- ±1,250 SF Retail Space
- Perfect for Tutoring Center, Small Market or Services Uses
- Sink and Plumbing Included
- One Interior Restroom
- Next to Stratford School
- Central Fremont Location
- Asking: \$2.75/SF NNN