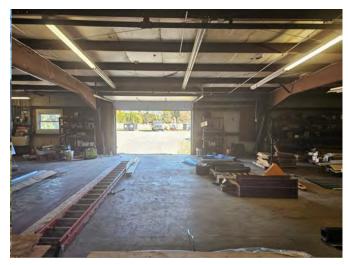

COLLEGEVILLE, PA

For Lease

102 W 7TH AVE, COLLEGEVILLE, PA 19426



## FOR LEASE Flex Space with Yard in Collegeville

#### PROPERTY FEATURES

- Well-Located Flex Space 8,000 SF
- Multiple Configurations Possible
- Heated Warehouse Space
- Fully Conditioned Office Space
- Restroom Included
- Large Laydown Yard
- Office Space Potential
- NNN = \$1.18 PSF
- Employee Parking Lot
- Loading Dock 12' x 8'
- 3 Phase Power Available

LEASE RATE: \$11.00 PSF NNN





102 W 7TH AVE | COLLEGEVILLE, PA 19426



#### PILLAR REAL ESTATE ADVISORS

P: 484-887-8202 | www.PillarRealEstateAdvisors.com 535 N. Church Street, West Chester, PA 19380



### PROPERTY PHOTOS













102 W 7TH AVE | COLLEGEVILLE, PA 19426



#### PILLAR REAL ESTATE ADVISORS

P: 484-887-8202 | www.PillarRealEstateAdvisors.com 535 N. Church Street, West Chester, PA 19380



# Flex Space with Yard in Collegeville





# FOR LEASE Flex Space with Yard in Collegeville





# FOR LEASE Flex Space with Yard in Collegeville





### FOR LEASE Flex Space with Yard in Collegeville



#### **ERIC KUHN**

EKUHN@PILLARREALESTATEADVISORS.COM 484-887-8202 | Ext. 101

"The information contained in this document has been obtained from sources believed reliable. While Pillar Real Estate Advisors, LLC does not doubt its accuracy, Pillar Real Estate Advisors, LLC. has not verified it and makes no guarantee, warranty or representation about it. It is your responsibility to independently confirm its