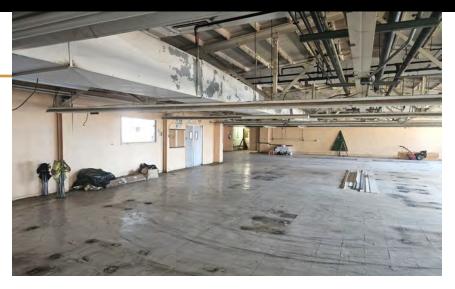

COLLEGEVILLE, PA

For Lease

102 W 7TH AVE, COLLEGEVILLE, PA 19426



## FOR LEASE Flex Space with Yard in Collegeville

#### PROPERTY FEATURES

- Well-Located Flex Space 8,000 SF
- Multiple Configurations Possible
- Heated Warehouse Space
- Fully Conditioned Office Space
- Restroom Included
- Large Laydown Yard
- Office Space Potential
- NNN = \$1.18 PSF
- Employee Parking Lot
- Loading Dock 12' x 8'
- 3 Phase Power Available

LEASE RATE: \$11.00 PSF NNN





102 W 7TH AVE | COLLEGEVILLE, PA 19426



#### PILLAR REAL ESTATE ADVISORS

P: 484-887-8202 | www.PillarRealEstateAdvisors.com 535 N. Church Street, West Chester, PA 19380



### PROPERTY PHOTOS













102 W 7TH AVE | COLLEGEVILLE, PA 19426



#### PILLAR REAL ESTATE ADVISORS

P: 484-887-8202 | www.PillarRealEstateAdvisors.com 535 N. Church Street, West Chester, PA 19380



# Flex Space with Yard in Collegeville





# FOR LEASE Flex Space with Yard in Collegeville





# FOR LEASE Flex Space with Yard in Collegeville





### FOR LEASE Flex Space with Yard in Collegeville



#### **ERIC KUHN**

EKUHN@PILLARREALESTATEADVISORS.COM 484-887-8202 | Ext. 101

"The information contained in this document has been obtained from sources believed reliable. While Pillar Real Estate Advisors