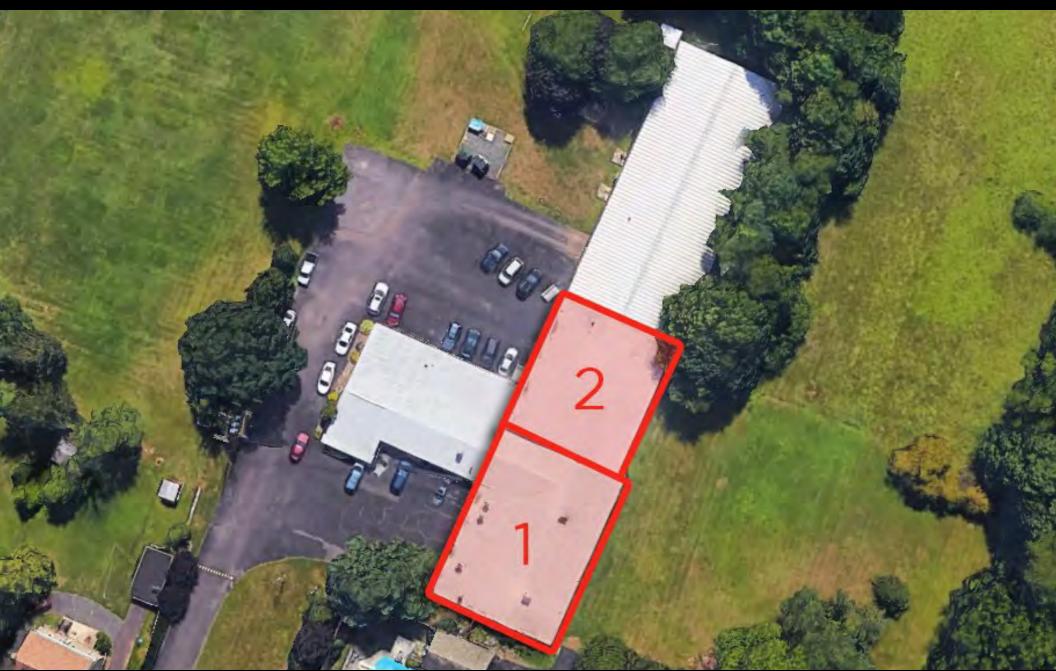

#### PROPERTY FEATURES

- Well-Located Flex Space 8,000 SF
- Multiple Configurations Possible
- Heated Warehouse Space
- Fully Conditioned Office Space
- Restroom Included
- Large Laydown Yard
- Office Space Potential
- NNN = \$1.18 PSF
- Employee Parking Lot
- Loading Dock 12' x 8'
- 3 Phase Power Available