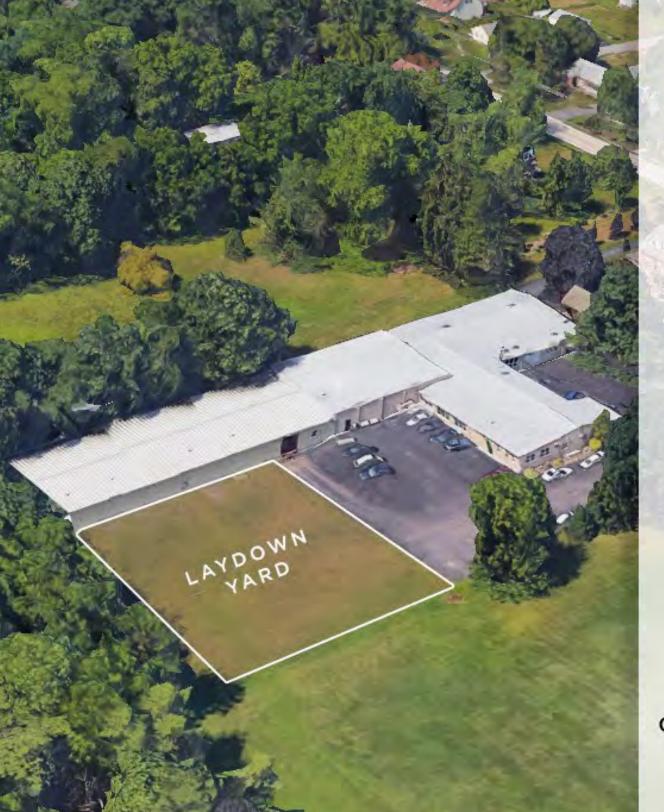

## FOR LEASE Flex Space with Yard in Collegeville

#### PROPERTY FEATURES

- Well-Located Flex Space 8,000 SF
- Multiple Configurations Possible
- Heated Warehouse Space
- Fully Conditioned Office Space
- Restroom Included
- Large Laydown Yard
- Office Space Potential
- NNN = \$1.18 PSF
- Employee Parking Lot
- Loading Dock 12' x 8'
- 3 Phase Power Available

COLLEGEVILLE, PA

For Lease

102 W 7TH AVE, COLLEGEVILLE, PA 19426