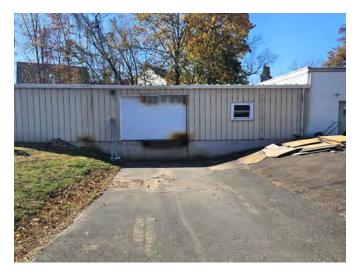

COLLEGEVILLE, PA

For Lease

102 W 7TH AVE, COLLEGEVILLE, PA 19426



## FOR LEASE Flex Space with Yard in Collegeville

#### PROPERTY FEATURES

- Well-Located Flex Space 8,000 SF
- Multiple Configurations Possible
- Heated Warehouse Space
- Fully Conditioned Office Space
- Restroom Included
- Large Laydown Yard
- Office Space Potential
- NNN = \$1.18 PSF
- Employee Parking Lot
- Loading Dock 12' x 8'
- 3 Phase Power Available

LEASE RATE: \$11.00 PSF NNN





102 W 7TH AVE | COLLEGEVILLE, PA 19426



#### PILLAR REAL ESTATE ADVISORS

P: 484-887-8202 | www.PillarRealEstateAdvisors.com 535 N. Church Street, West Chester, PA 19380



### PROPERTY PHOTOS













102 W 7TH AVE | COLLEGEVILLE, PA 19426



#### PILLAR REAL ESTATE ADVISORS

P: 484-887-8202 | www.PillarRealEstateAdvisors.com 535 N. Church Street, West Chester, PA 19380



# Flex Space with Yard in Collegeville





# FOR LEASE Flex Space with Yard in Collegeville





# FOR LEASE Flex Space with Yard in Collegeville





### FOR LEASE Flex Space with Yard in Collegeville



#### **ERIC KUHN**

EKUHN@PILLARREALESTATEADVISORS.COM 484-887-8202 | Ext. 101

"The information contained in this document has been obtained from sources believed reliable. While Pillar Real Estate Advisors, LLC does not doubt its accuracy, Pillar Real Estate Advisors, LLC. has not verified it and makes no guarantee, warranty or representation about it. It is your responsibility to independently confirm