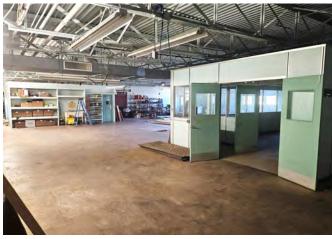

COLLEGEVILLE, PA

For Lease

102 W 7TH AVE, COLLEGEVILLE, PA 19426



## FOR LEASE Flex Space with Yard in Collegeville

#### PROPERTY FEATURES

- Well-Located Flex Space 8,000 SF
- Multiple Configurations Possible
- Heated Warehouse Space
- Fully Conditioned Office Space
- Restroom Included
- Large Laydown Yard
- Office Space Potential
- NNN = \$1.18 PSF
- Employee Parking Lot
- Loading Dock 12' x 8'
- 3 Phase Power Available

LEASE RATE: \$11.00 PSF NNN





102 W 7TH AVE | COLLEGEVILLE, PA 19426



#### PILLAR REAL ESTATE ADVISORS

P: 484-887-8202 | www.PillarRealEstateAdvisors.com 535 N. Church Street, West Chester, PA 19380



### PROPERTY PHOTOS













102 W 7TH AVE | COLLEGEVILLE, PA 19426



#### PILLAR REAL ESTATE ADVISORS

P: 484-887-8202 | www.PillarRealEstateAdvisors.com 535 N. Church Street, West Chester, PA 19380



# Flex Space with Yard in Collegeville





# FOR LEASE Flex Space with Yard in Collegeville





# FOR LEASE Flex Space with Yard in Collegeville





### FOR LEASE Flex Space with Yard in Collegeville



#### **ERIC KUHN**

EKUHN@PILLARREALESTATEADVISORS.COM 484-887-8202 | Ext. 101

"The information contained in this document has been obtained from sources believed reliable. While Pillar Real Estate Advisors, LLC does not doubt its accuracy, Pillar Real Estate Advisors, LLC. has not verified it and makes no guarantee, warranty or representation about it. It is your responsibility to independently confirm its a