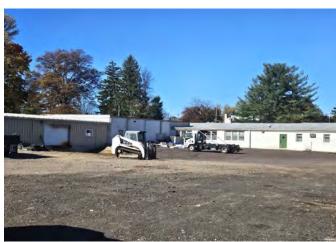

COLLEGEVILLE, PA

For Lease

102 W 7TH AVE, COLLEGEVILLE, PA 19426



## FOR LEASE Flex Space with Yard in Collegeville

#### PROPERTY FEATURES

- Well-Located Flex Space 8,000 SF
- Multiple Configurations Possible
- Heated Warehouse Space
- Fully Conditioned Office Space
- Restroom Included
- Large Laydown Yard
- Office Space Potential
- NNN = \$1.18 PSF
- Employee Parking Lot
- Loading Dock 12' x 8'
- 3 Phase Power Available

LEASE RATE: \$11.00 PSF NNN





102 W 7TH AVE | COLLEGEVILLE, PA 19426



#### PILLAR REAL ESTATE ADVISORS

P: 484-887-8202 | www.PillarRealEstateAdvisors.com 535 N. Church Street, West Chester, PA 19380



### PROPERTY PHOTOS













102 W 7TH AVE | COLLEGEVILLE, PA 19426



#### PILLAR REAL ESTATE ADVISORS

P: 484-887-8202 | www.PillarRealEstateAdvisors.com 535 N. Church Street, West Chester, PA 19380



# Flex Space with Yard in Collegeville





# FOR LEASE Flex Space with Yard in Collegeville





# FOR LEASE Flex Space with Yard in Collegeville





### FOR LEASE Flex Space with Yard in Collegeville



#### **ERIC KUHN**

EKUHN@PILLARREALESTATEADVISORS.COM 484-887-8202 | Ext. 101

"The information contained in this document has been obtained from sources believed reliable. While Pillar Real Estate Advisors, LLC does not doubt its accuracy, Pillar Real Estate Advisors, LLC. has not verified it and makes no guarantee, warranty or representation about it. It is your responsibility to independently confirm its accur