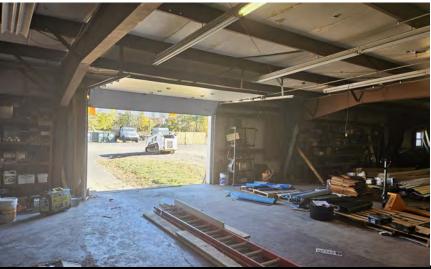

COLLEGEVILLE, PA

For Lease

102 W 7TH AVE, COLLEGEVILLE, PA 19426



## FOR LEASE Flex Space with Yard in Collegeville

#### PROPERTY FEATURES

- Well-Located Flex Space 8,000 SF
- Multiple Configurations Possible
- Heated Warehouse Space
- Fully Conditioned Office Space
- Restroom Included
- Large Laydown Yard
- Office Space Potential
- NNN = \$1.18 PSF
- Employee Parking Lot
- Loading Dock 12' x 8'
- 3 Phase Power Available

LEASE RATE: \$11.00 PSF NNN





102 W 7TH AVE | COLLEGEVILLE, PA 19426



#### PILLAR REAL ESTATE ADVISORS

P: 484-887-8202 | www.PillarRealEstateAdvisors.com 535 N. Church Street, West Chester, PA 19380



### PROPERTY PHOTOS













102 W 7TH AVE | COLLEGEVILLE, PA 19426



#### PILLAR REAL ESTATE ADVISORS

P: 484-887-8202 | www.PillarRealEstateAdvisors.com 535 N. Church Street, West Chester, PA 19380



# Flex Space with Yard in Collegeville





# FOR LEASE Flex Space with Yard in Collegeville





# FOR LEASE Flex Space with Yard in Collegeville





### FOR LEASE Flex Space with Yard in Collegeville



#### **ERIC KUHN**

EKUHN@PILLARREALESTATEADVISORS.COM 484-887-8202 | Ext. 101

"The information contained in this document has been obtained from sources believed reliable. While Pillar Real Estate Advisors,