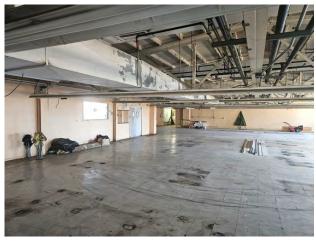

COLLEGEVILLE, PA

For Lease

102 W 7TH AVE, COLLEGEVILLE, PA 19426



## FOR LEASE Flex Space with Yard in Collegeville

#### PROPERTY FEATURES

- Well-Located Flex Space 8,000 SF
- Multiple Configurations Possible
- Heated Warehouse Space
- Fully Conditioned Office Space
- Restroom Included
- Large Laydown Yard
- Office Space Potential
- NNN = \$1.18 PSF
- Employee Parking Lot
- Loading Dock 12' x 8'
- 3 Phase Power Available

LEASE RATE: \$11.00 PSF NNN





102 W 7TH AVE | COLLEGEVILLE, PA 19426



#### PILLAR REAL ESTATE ADVISORS

P: 484-887-8202 | www.PillarRealEstateAdvisors.com 535 N. Church Street, West Chester, PA 19380



### PROPERTY PHOTOS













102 W 7TH AVE | COLLEGEVILLE, PA 19426



#### PILLAR REAL ESTATE ADVISORS

P: 484-887-8202 | www.PillarRealEstateAdvisors.com 535 N. Church Street, West Chester, PA 19380



# Flex Space with Yard in Collegeville





# FOR LEASE Flex Space with Yard in Collegeville





# FOR LEASE Flex Space with Yard in Collegeville





### FOR LEASE Flex Space with Yard in Collegeville



#### **ERIC KUHN**

EKUHN@PILLARREALESTATEADVISORS.COM 484-887-8202 | Ext. 101

"The information contained in this document has been obtained from sources believed reliable. While Pillar Real Estate Advisors, LLC does not doubt its accuracy, Pillar Real Estate Advisors, LLC. has not verified it and makes no guarantee, warranty or representation about it. It is your responsibility to independently confirm its acc