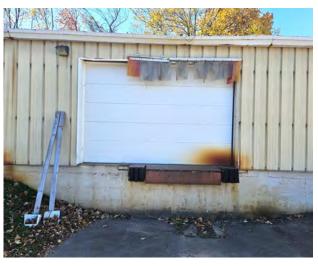

COLLEGEVILLE, PA

For Lease

102 W 7TH AVE, COLLEGEVILLE, PA 19426



## FOR LEASE Flex Space with Yard in Collegeville

#### PROPERTY FEATURES

- Well-Located Flex Space 8,000 SF
- Multiple Configurations Possible
- Heated Warehouse Space
- Fully Conditioned Office Space
- Restroom Included
- Large Laydown Yard
- Office Space Potential
- NNN = \$1.18 PSF
- Employee Parking Lot
- Loading Dock 12' x 8'
- 3 Phase Power Available

LEASE RATE: \$11.00 PSF NNN





102 W 7TH AVE | COLLEGEVILLE, PA 19426



#### PILLAR REAL ESTATE ADVISORS

P: 484-887-8202 | www.PillarRealEstateAdvisors.com 535 N. Church Street, West Chester, PA 19380



### PROPERTY PHOTOS













102 W 7TH AVE | COLLEGEVILLE, PA 19426



#### PILLAR REAL ESTATE ADVISORS

P: 484-887-8202 | www.PillarRealEstateAdvisors.com 535 N. Church Street, West Chester, PA 19380



# Flex Space with Yard in Collegeville





# FOR LEASE Flex Space with Yard in Collegeville





# FOR LEASE Flex Space with Yard in Collegeville





### FOR LEASE Flex Space with Yard in Collegeville



#### **ERIC KUHN**

EKUHN@PILLARREALESTATEADVISORS.COM 484-887-8202 | Ext. 101

"The information contained in this document has been obtained from sources believed reliable. While Pillar Real Estate Advisors, LLC does not doubt its accuracy, Pillar Real Estate Advisors, LLC. has not verified it and makes no guarantee, warranty or representation about it. It is your responsibility to independently confirm i