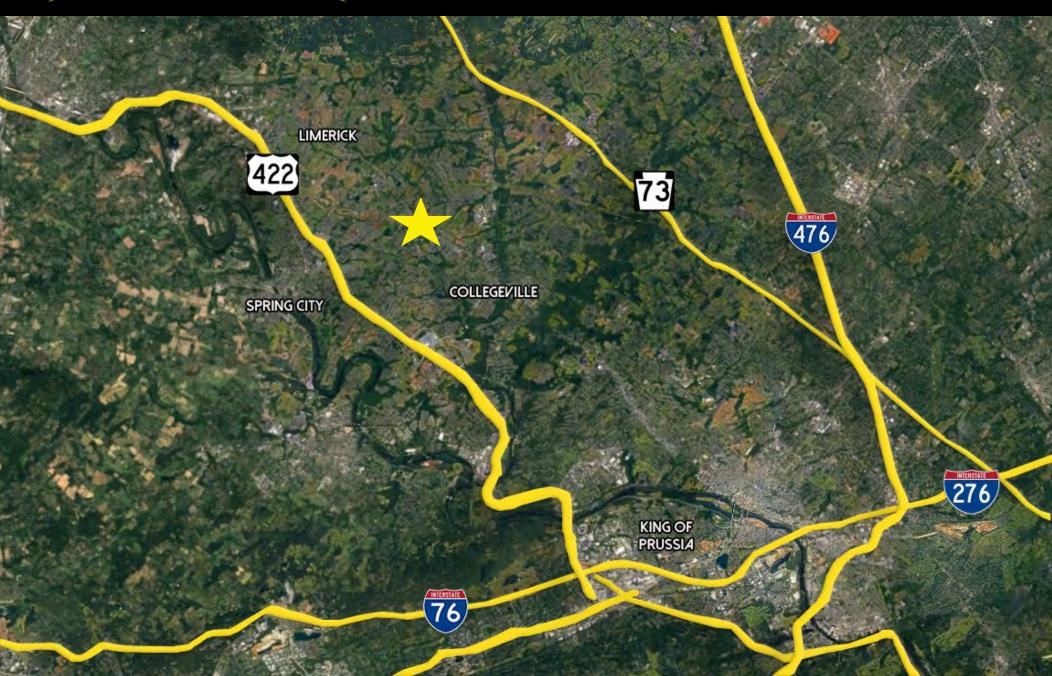

S

- Well-Located Flex Space 8,000 SF
- Multiple Configurations Possible
- Heated Warehouse Space
- Fully Conditioned Office Space
- Restroom Included
- Large Laydown Yard
- Office Space Potential
- NNN = \$1.18 PSF
- Employee Parking Lot
- Loading Dock 12' x 8'
- 3 Phase Power Available

LEASE RATE: \$11.00 PSF NNN





102 W 7TH AVE | COLLEGEVILLE, PA 19426



#### PILLAR REAL ESTATE ADVISORS

P: 484-887-8202 | www.PillarRealEstateAdvisors.com 535 N. Church Street, West Chester, PA 19380



### PROPERTY PHOTOS













102 W 7TH AVE | COLLEGEVILLE, PA 19426



#### PILLAR REAL ESTATE ADVISORS

P: 484-887-8202 | www.PillarRealEstateAdvisors.com 535 N. Church Street, West Chester, PA 19380



# Flex Space with Yard in Collegeville





# FOR LEASE Flex Space with Yard in Collegeville





# FOR LEASE Flex Space with Yard in Collegeville





### FOR LEASE Flex Space with Yard in Collegeville



#### **ERIC KUHN**

EKUHN@PILLARREALESTATEADVISORS.COM 484-887-8202 | Ext. 101

"The information contained in this document has been obtained from sources believed reliable. While Pillar Real Estate Advisors, LLC does not doubt its accuracy, Pillar Real Estate Advisors, LLC. has not verified it and makes no guarantee, warranty or representation about it. It is your responsibility to independently confirm its accuracy and completeness. Any projections, opinions, assumptions or estimates used are for example only and do not represent the current or future performance of the property. The value of this transaction to you depends on several factors which should be evaluated by your t