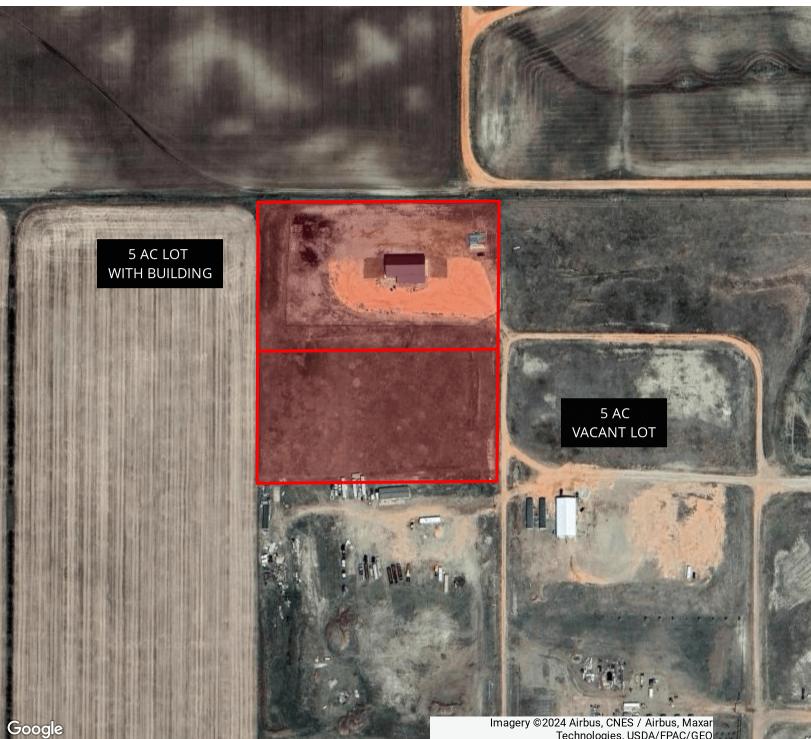

#### **PROPERTY HIGHLIGHTS**

- 6,152 +/- SF Shop & Office Building
- 5,000 +/- SF | Shop
- 1,152 +/- SF | Office
- Situated on a total of 10 AC across two parcels
- Parcel 1 | 5 AC and building
- Parcel 2 | 5 AC vacant land
- Shop space offers in-floor heat and 14' overhead doors
- Office space offers quality finishes, in-floor heat, AC, a breakroom with storage, and a mechanical room
- Includes 10-4 plex boxes for truck plug-in
- Built in 2015
- Ideally located in Arnegard central to major Bakken hubs: 3 miles north of Highway 85, 8 miles west of Watford City and 21 miles south of Williston