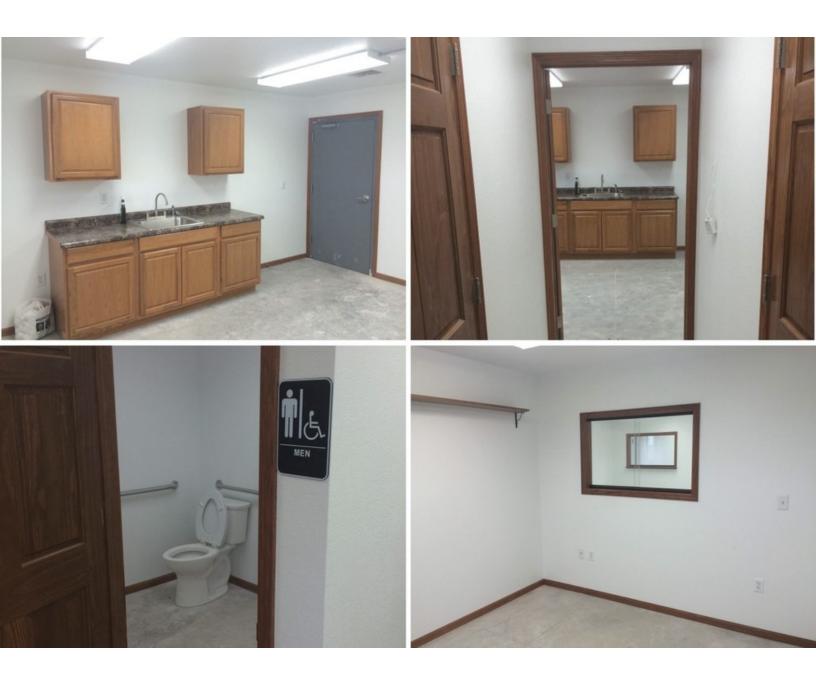

### CENTRALLY LOCATED IN THE BAKKEN

2969 133RD J AVENUE SW ARNEGARD, ND 5883

FOR SALE & LEASE

INTERIOR PHOTOS | OFFICE SPACE

#### **PROPERTY HIGHLIGHTS**

- 6,152 +/- SF Shop & Office Building
- 5,000 +/- SF | Shop
- 1,152 +/- SF | Office
- Situated on a total of 10 AC across two parcels
- Parcel 1 | 5 AC and building
- Parcel 2 | 5 AC vacant land
- Shop space offers in-floor heat and 14' overhead doors
- Office space offers quality finishes, in-floor heat, AC, a breakroom with storage, and a mechanical room
- Includes 10-4 plex boxes for truck plug-in
- Built in 2015
- Ideally located in Arnegard central to major Bakken hubs: 3 miles north of Highway 85, 8 miles west of Watford City and 21 miles south of Williston