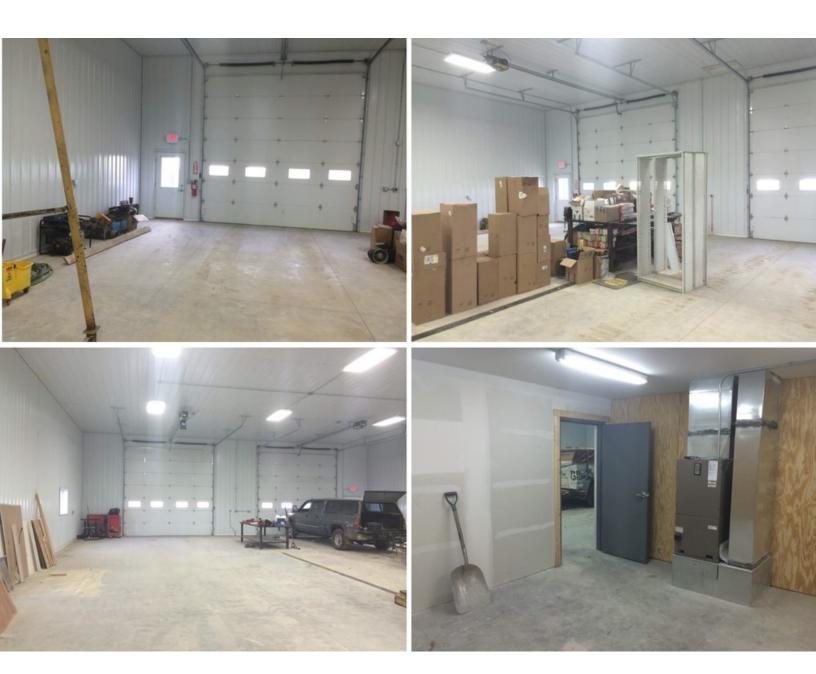

#### INTERIOR PHOTOS | SHOP SPACE

#### **PROPERTY HIGHLIGHTS**

- 6,152 +/- SF Shop & Office Building
- 5,000 +/- SF | Shop
- 1,152 +/- SF | Office
- Situated on a total of 10 AC across two parcels
- Parcel 1 | 5 AC and building
- Parcel 2 | 5 AC vacant land
- Shop space offers in-floor heat and 14' overhead doors
- Office space offers quality finishes, in-floor heat, AC, a breakroom with storage, and a mechanical room
- Includes 10-4 plex boxes for truck plug-in
- Built in 2015
- Ideally located in Arnegard central to major Bakken hubs: 3 miles north of Highway 85, 8 miles west of Watford City and 21 miles south of Williston