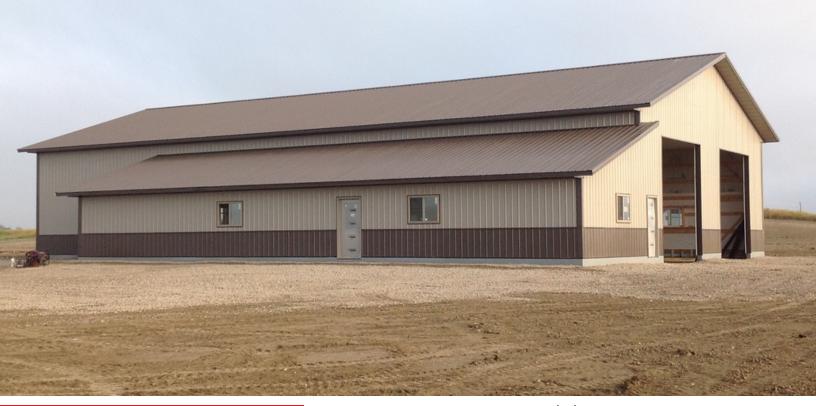

#### **PROPERTY HIGHLIGHTS**

- 6,152 +/- SF Shop & Office Building
- 5,000 +/- SF | Shop
- 1,152 +/- SF | Office
- Situated on a total of 10 AC across two parcels
- Parcel 1 | 5 AC and building
- Parcel 2 | 5 AC vacant land
- Shop space offers in-floor heat and 14' overhead doors
- Office space offers quality finishes, in-floor heat, AC, a breakroom with storage, and a mechanical room
- Includes 10-4 plex boxes for truck plug-in
- Built in 2015
- Ideally located in Arnegard central to major Bakken hubs: 3 miles north of Highway 85, 8 miles west of Watford City and 21 miles south of Williston

#### CENTRALLY LOCATED IN THE BAKKEN

2969 133RD J AVENUE SW ARNEGARD, ND 5883

FOR SALE & LEASE

EXTERIOR PHOTOS

Mike Elliott Managing Broker 701.713.6606 mike.elliott@erescompanies.com

Energy Real Estate Solutions | erescompanies.com